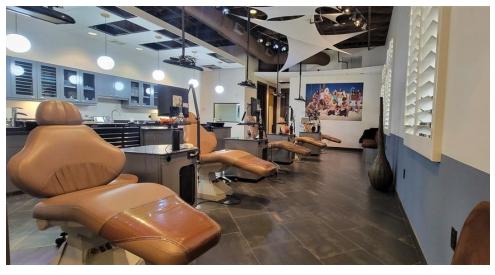

#### **PROPERTY OVERVIEW**

3,010 SF fully built-out and vacant medical/dental office is now available for sale and lease. The office build-out includes a reception, a waiting area, 2 executive offices, 8 operatories, 1 workroom, 1 kitchen/break room, and 3 restrooms. Covered parking, building and monument signage are also included.