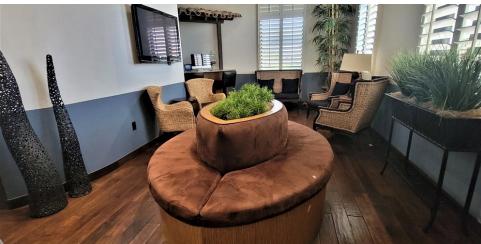

#### **PROPERTY OVERVIEW**

3,010 SF fully built-out and vacant medical/dental office is now available for sale and lease. The office build-out includes a reception, a waiting area, 2 executive offices, 8 operatories, 1 workroom, 1 kitchen/break room, and 3 restrooms. Covered parking, building and monument signage are also included.