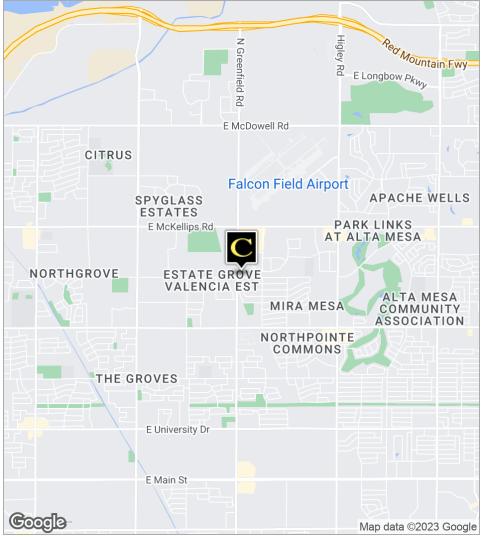

Situated in Greenfield Professional Village with a strong medical/dental and professional tenant mix. Centered in one of the highest East Valley demographic regions with easy access from the Loop 202 Red Mountain Fwy. High visibility at frontage on Greenfield Rd, just south of McKellips Rd with an average VPD of 23,000.