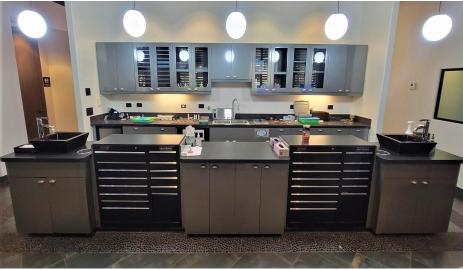

#### **PROPERTY OVERVIEW**

3,010 SF fully built-out and vacant medical/dental office is now available for sale and lease. The office build-out includes a reception, a waiting area, 2 executive offices, 8 operatories, 1 workroom, 1 kitchen/break room, and 3 restrooms. Covered parking, building and monument signage are also included.