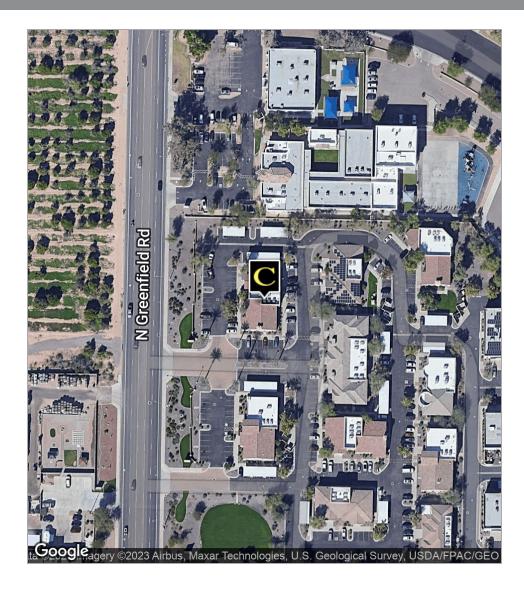

Situated in Greenfield Professional Village with a strong medical/dental and professional tenant mix. Centered in one of the highest East Valley demographic regions with easy access from the Loop 202 Red Mountain Fwy. High visibility at frontage on Greenfield Rd, just south of McKellips Rd with an average VPD of 23,000.