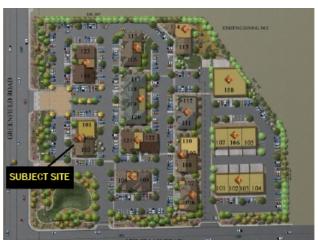

Situated in Greenfield Professional Village with a strong medical/dental and professional tenant mix. Centered in one of the highest East Valley demographic regions with easy access from the Loop 202 Red Mountain Fwy. High visibility at frontage on Greenfield Rd, just south of McKellips Rd with an average VPD of 23,000.