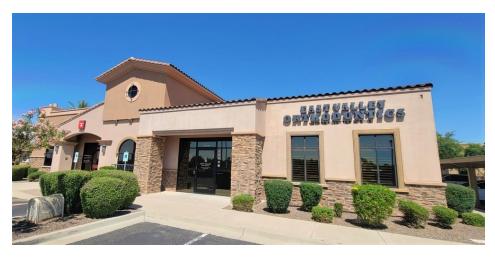

#### **PROPERTY OVERVIEW**

3,010 SF fully built-out and vacant medical/dental office is now available for sale and lease. The office build-out includes a reception, a waiting area, 2 executive offices, 8 operatories, 1 workroom, 1 kitchen/break room, and 3 restrooms. Covered parking, building and monument signage are also included.

Situated in Greenfield Professional Village with a strong medical/dental and professional tenant mix. Centered in one of the highest East Valley demographic regions with easy access from the Loop 202 Red Mountain Fwy. High visibility at frontage on Greenfield Rd, just south of McKellips Rd with an average VPD of 23,000.