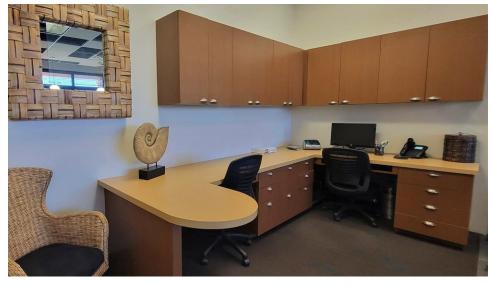

#### **PROPERTY OVERVIEW**

3,010 SF fully built-out and vacant medical/dental office is now available for sale and lease. The office build-out includes a reception, a waiting area, 2 executive offices, 8 operatories, 1 workroom, 1 kitchen/break room, and 3 restrooms. Covered parking, building and monument signage are also included.