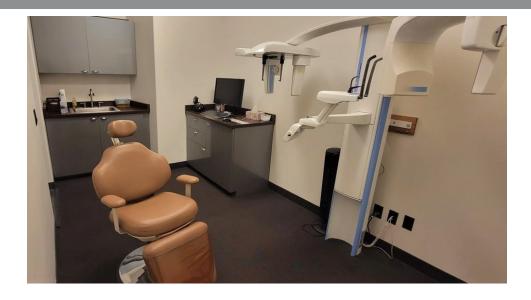

#### **PROPERTY OVERVIEW**

3,010 SF fully built-out and vacant medical/dental office is now available for sale and lease. The office build-out includes a reception, a waiting area, 2 executive offices, 8 operatories, 1 workroom, 1 kitchen/break room, and 3 restrooms. Covered parking, building and monument signage are also included.