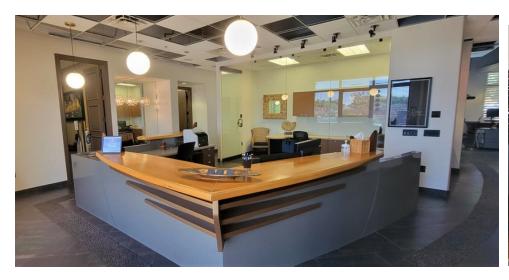

#### **PROPERTY OVERVIEW**

3,010 SF fully built-out and vacant medical/dental office is now available for sale and lease. The office build-out includes a reception, a waiting area, 2 executive offices, 8 operatories, 1 workroom, 1 kitchen/break room, and 3 restrooms. Covered parking, building and monument signage are also included.