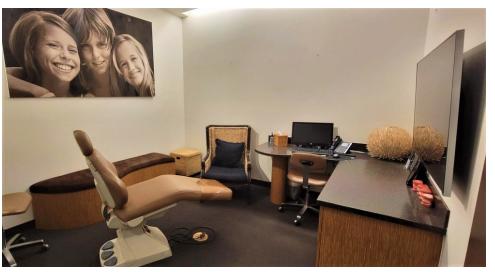

#### **PROPERTY OVERVIEW**

3,010 SF fully built-out and vacant medical/dental office is now available for sale and lease. The office build-out includes a reception, a waiting area, 2 executive offices, 8 operatories, 1 workroom, 1 kitchen/break room, and 3 restrooms. Covered parking, building and monument signage are also included.