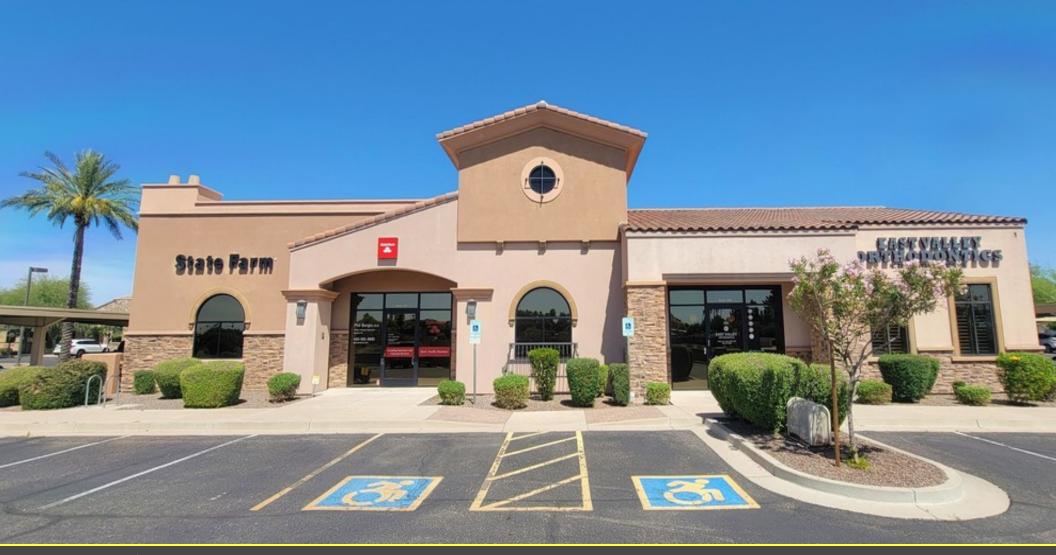

# MEDICAL/DENTAL OFFICE

1635 N Greenfield Rd, Ste 102-103, Mesa, AZ 85205

#### **PROPERTY OVERVIEW**

3,010 SF fully built-out and vacant medical/dental office is now available for sale and lease. The office build-out includes a reception, a waiting area, 2 executive offices, 8 operatories, 1 workroom, 1 kitchen/break room, and 3 restrooms. Covered parking, building and monument signage are also included.

Situated in Greenfield Professional Village with a strong medical/dental and professional tenant mix. Centered in one of the highest East Valley demographic regions with easy access from the Loop 202 Red Mountain Fwy. High visibility at frontage on Greenfield Rd, just south of McKellips Rd with an average VPD of 23,000.

#### **PROPERTY HIGHLIGHTS**

- 3,010 SF medical/dental office for sale at \$1,200,000 and lease at \$23/SF NNN
- Ideal for orthodontic or pedodontic office
- Strong medical/dental and professional tenant mix at Greenfield Professional Village
- Located in one of the highest East Valley demographic regions, with easy access to Loop 202
- Covered parking, building and monument signage are also included