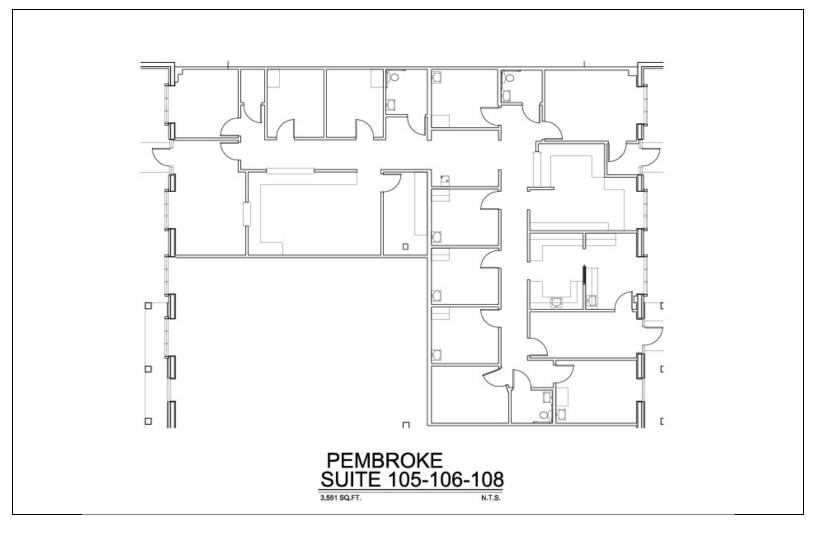

#### **37775 PEMBROKE**

### **Available Spaces**

| Suite          | Tenant    | Size (SF) | Lease Type  | Lease Rate    | Video            |
|----------------|-----------|-----------|-------------|---------------|------------------|
| 37775 Pembroke | Available | 3,551 SF  | + Utilities | \$17.50 SF/yr | <u>View Here</u> |