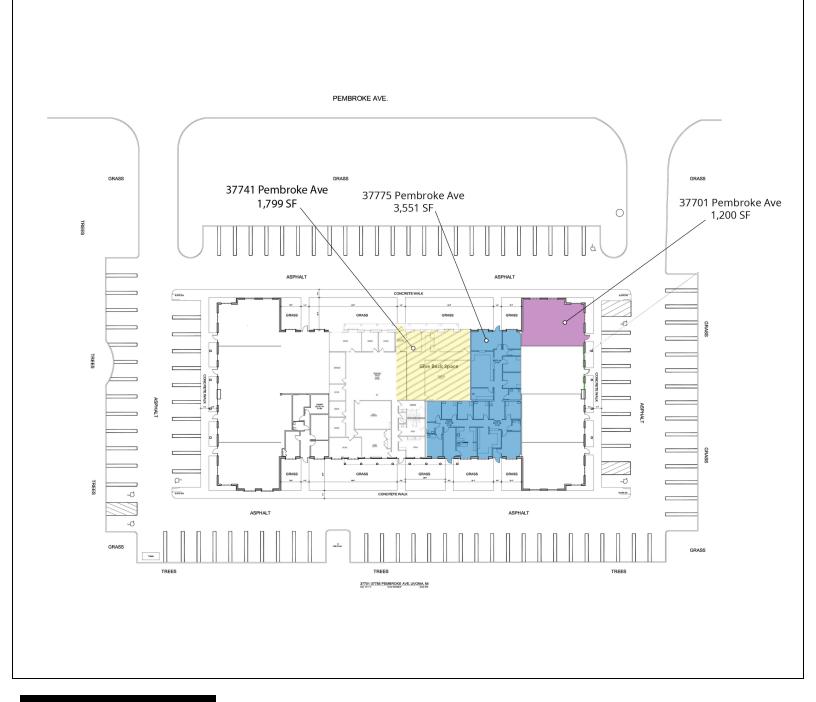

### SITE PLAN

### **Available Suites**

| 37701 Pembroke - 1,200 SF          | \$17.50 + Utilities |
|------------------------------------|---------------------|
| 37775 Pembroke - 3,551 SF          | \$17.50 + Utilities |
| 37701-37775 Pembroke - 4,751<br>SF | \$17.50 + Utilities |
| 37741 Pembroke - 1,799 SF          | \$17.50 + Utilities |

#### 37701 PEMBROKE

#### **37775 PEMBROKE**

#### 37741 PEMBROKE