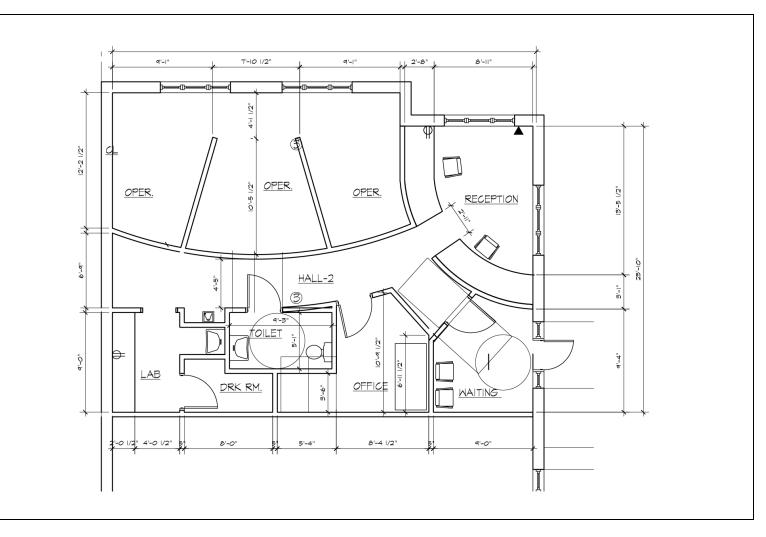

#### 37701 PEMBROKE

#### **Available Spaces**

| Suite          | Tenant    | Size (SF) | Lease Type  | Lease Rate    | Video            |
|----------------|-----------|-----------|-------------|---------------|------------------|
| 37701 Pembroke | Available | 1,200 SF  | + Utilities | \$17.50 SF/yr | <u>View Here</u> |