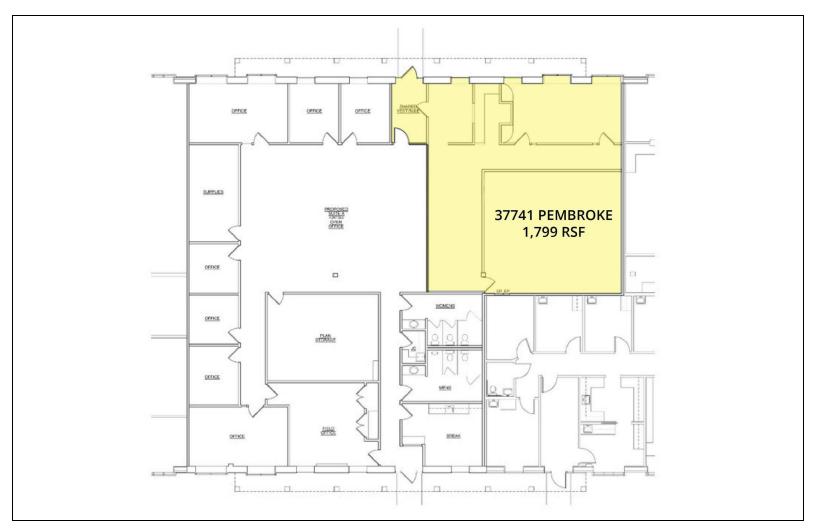

#### 37741 PEMBROKE

#### **Available Spaces**

| Suite          | Tenant    | Size (SF) | Lease Type  | Lease Rate    |
|----------------|-----------|-----------|-------------|---------------|
| 37741 Pembroke | Available | 1,799 SF  | + Utilities | \$17.50 SF/yr |