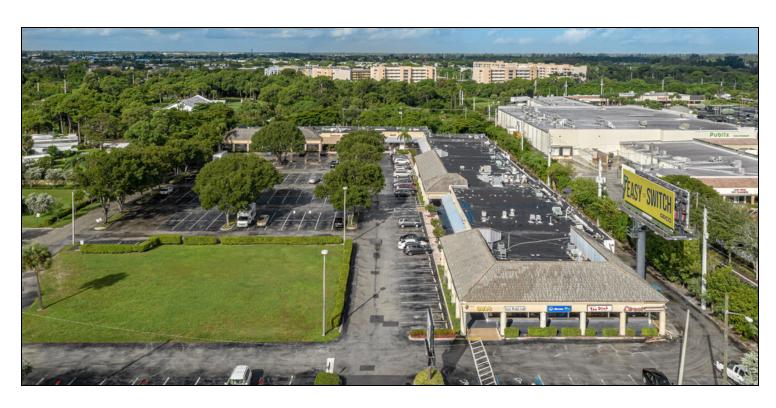

#### **PROPERTY OVERVIEW**

Cocoplum plaza is a 41,711SF retail shopping center with local tenants that are service oriented, Restaurant, sport bar ,beauty salon, insurance and more. Stable stream of income for years. This property has a potential of rental rate increase over time in accordance with today's market.