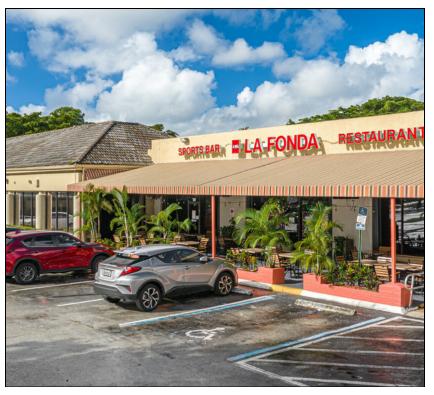

2845 N MILITARY TRAIL WEST PALM BEACH, FL 33409

**OFFERING SUMMARY** 

Available SF: 780 - 1,300 SF

Lease Rate: \$25.00 - 45.00 SF/yr

(NNN)

Lot Size: 4.43 Acres

Year Built: 1985

Building Size: 41,711

#### **PROPERTY OVERVIEW**

Cocoplum plaza is a 41,711SF retail shopping center with local tenants that are service oriented, Restaurant, sport bar ,beauty salon, insurance and more. Stable stream of income for years. This property has a potential of rental rate increase over time in accordance with today's market.