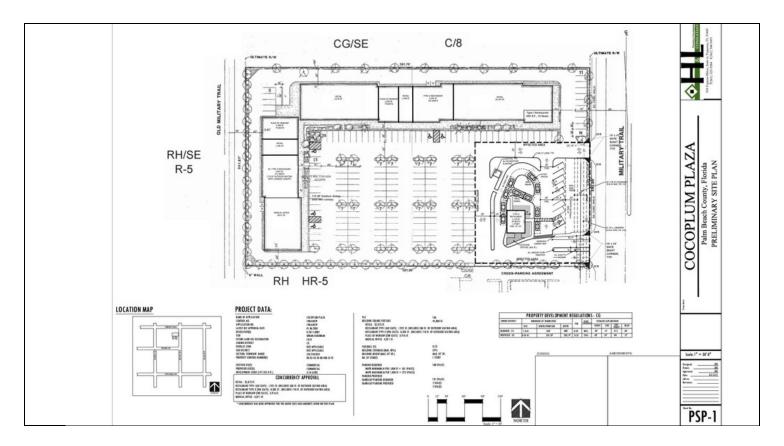

|
|                                      |                     |                       |                       |
|                                      |                     |                       |                       |
| HOUSEHOLDS & INCOME                  | 1 MILE              | 3 MILES               | 5 MILES               |
| HOUSEHOLDS & INCOME Total Households | <b>1 MILE</b> 6,734 | <b>3 MILES</b> 37,988 | <b>5 MILES</b> 85,963 |
|                                      |                     |                       |                       |
| Total Households                     | 6,734               | 37,988                | 85,963                |

<sup>\*</sup> Demographic data derived from 2020 ACS - US Census



2845 N MILITARY TRAIL WEST PALM BEACH, FL 33409



**TEXT HEADLINE TEXT HEADLINE** 

Sample Drive Thru