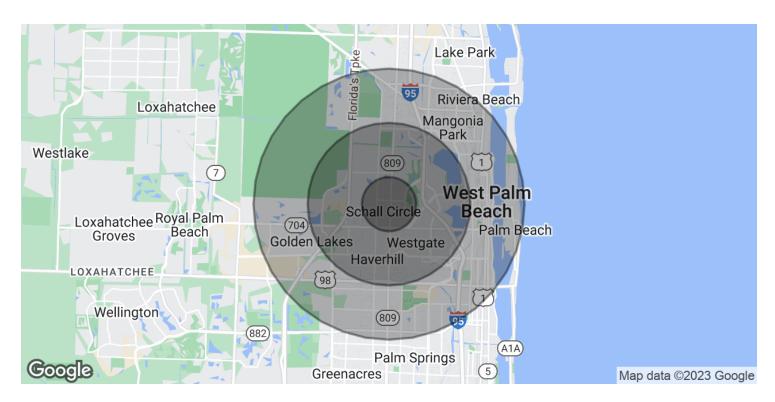

954.966.8181

STEVEN RAFAILOVITC VP OF SALES & LEASING STEVEN@CC-REG.COM

2845 N MILITARY TRAIL WEST PALM BEACH, FL 33409

| POPULATION                           | 1 MILE              | 3 MILES               | 5 MILES               |
|--------------------------------------|---------------------|-----------------------|-----------------------|
| Total Population                     | 13,487              | 89,097                | 220,141               |
| Average Age                          | 41.8                | 39.5                  | 37.1                  |
| Average Age (Male)                   | 40.8                | 39.0                  | 35.9                  |
| Average Age (Female)                 | 42.3                | 40.2                  | 38.4                  |
|                                      |                     |                       |                       |
|                                      |                     |                       |                       |
| HOUSEHOLDS & INCOME                  | 1 MILE              | 3 MILES               | 5 MILES               |
| HOUSEHOLDS & INCOME Total Households | <b>1 MILE</b> 6,734 | <b>3 MILES</b> 37,988 | <b>5 MILES</b> 85,963 |
|                                      |                     |                       |                       |
| Total Households                     | 6,734               | 37,988                | 85,963                |

<sup>\*</sup> Demographic data derived from 2020 ACS - US Census

2845 N MILITARY TRAIL WEST PALM BEACH, FL 33409

**TEXT HEADLINE TEXT HEADLINE** 

Sample Drive Thru