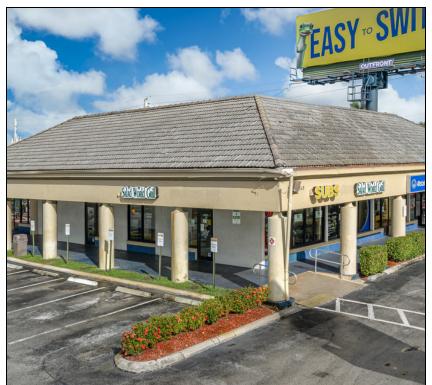

#### **PROPERTY OVERVIEW**

Cocoplum plaza is a 41,711SF retail shopping center with local tenants that are service oriented, Restaurant, sport bar ,beauty salon, insurance and more. Stable stream of income for years. This property has a potential of rental rate increase over time in accordance with today's market.