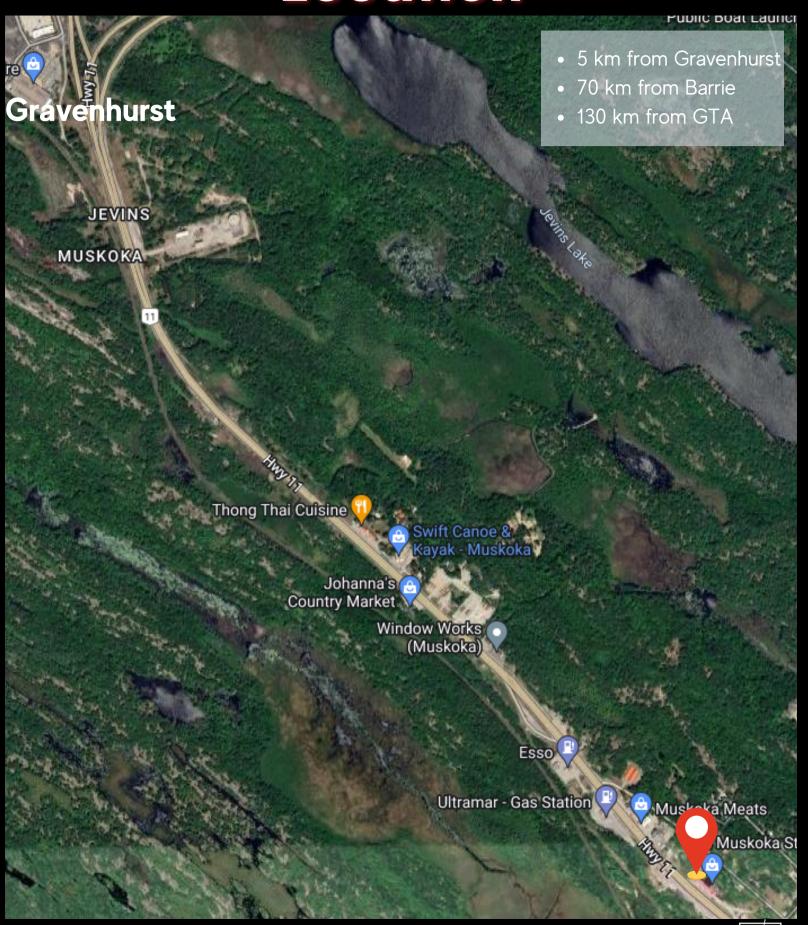

the east side of Hwy 11, south of Gravenhurst
- Beaver Ridge Road runs at back of property

### <u>History of The Muskoka Store</u>

## Permitted Uses

- Contractor's Establishment
- Commercial Recreation
- Dwelling, Single Detached (Existing Only)
- Dwelling Unit (Accessory Use Only)
- Garden Centre and Nursery
- Market Place
- Model Home Display Court and Sales Office
- Motor Vehicle Service Station
- Recreational Vehicle Sales and Service Establishment

- Restaurant
- Retail Store
- Sale, Rental, Service, Storage, or Repair of Motor Vehicles, Major Recreational Equipment and Parts and Accessories to Motor Vehicles or Major Recreational Equipment
- Tourist Establishment
- Transportation Depot
- Warehouse
- Wholesaling





NOT INTENDED TO SOLICT THOSE ALREADY UNDER CONTRACT

# Location





# The Team



JOSIE SCHYWIOLA

Sales Representative

Josie@sutton.com



Broker

CCIM SIOR CIPS MRICS FEA

linda@squarefoot.ca



Broker
B.Comm CCIM
ashley@squarefoot.ca



SHANNON MACINTYRE

Broker

CCIM SIOR

shannon@squarefoot.ca

#### Sutton Group Incentive Realty Inc. Brokerage\*



Social Media Links

FACEBOOK INSTAGRAM YOUTUBE

80 Maple Avenue Barrie, ON L4N 1R8 Direct: 705-735-2246 Office: 705-739-1300 hello@squarefoot.ca www.squarefoot.ca