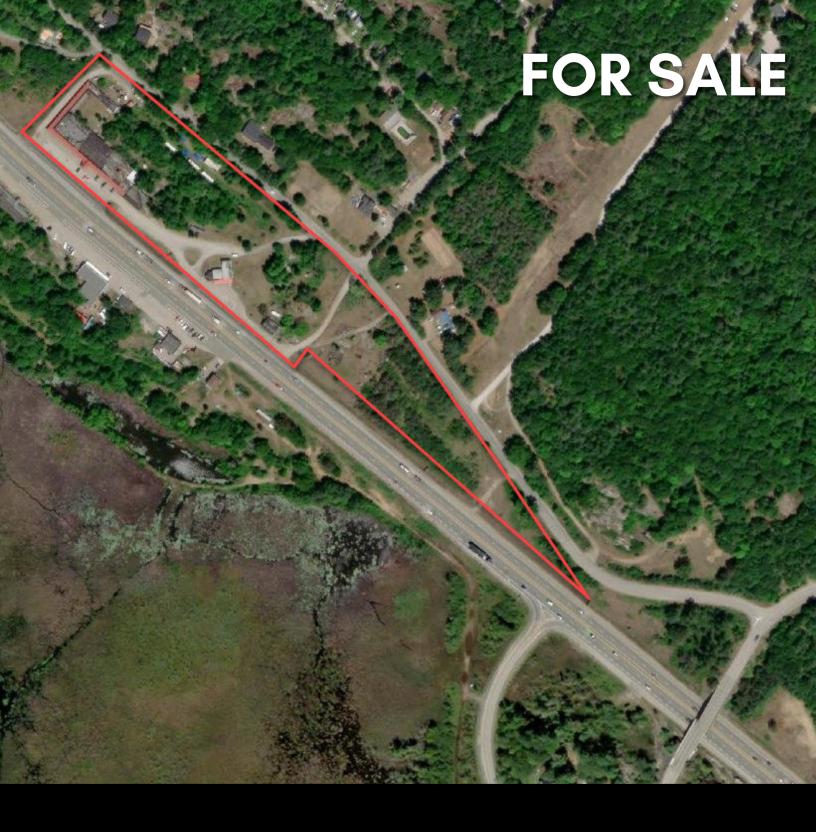

2242-2262

4 parcels for sale - together or seperate

MLS#

**Hwy 11**Gravenhurst, ON

# **Property Overview**

- 2266 Hwy 11 N \$2,500,000 (1)
  - 3.78 acres
  - Total building area of 22,353
     SF (8,282 SF 4 season retail / 14,071 SF 3 season retail)
  - 571' frontage on Hwy 11 N
  - 547' frontage on Beaver Ridge Road to the rear
  - o 2021 Taxes \$6,111
- 2242 Hwy 11 N \$750,000 (3)
  - 1.23 acres
  - Price is for land value only
  - 162' frontage on Hwy 11 N
  - 155' front on Beaver Ridge Road
  - 2021 taxes \$3,019

- 2246 Hwy 11 N \$1,500,000 (2)
  - o 1.46 acres
  - Building area 2,000 SF
  - 250' frontage on Hwy 11 N
  - 214' frontage on Beaver Ridge Road to the rear
  - 2021 Taxes \$2,132
- Vacant Parcel \$450,000 (4)
  - 3.04 acres
  - Irregular shape with over 1000' frontage on Hwy 11 N and Beaver Ridge Road to the rear
  - o 2021 Taxes \$1,042

- All Properties \$4,750,000
  - 9.51 acres
  - o 2 buildings totaling 24,353 SF
- o Irregular shape with over 1999' frontage
- 2021 taxes \$12,304

Property Video

# **Property Highlights**

- 9.5+ Acres Highway Commercial (C3) Land Assembly just south of Gravenhurst on busy Hwy 11 N
- Can be purchased together or individually
- Average Annual Daily Traffic 24,300 vehicles
- Located on the east side of Hwy 11, south of Gravenhurst
- Beaver Ridge Road runs at back of property