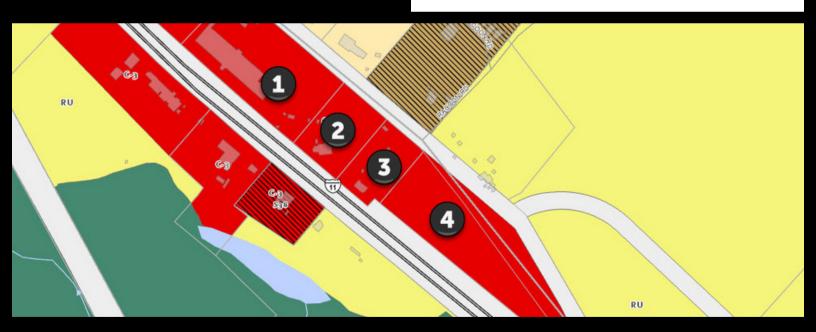

# **Property Overview**

- 2266 Hwy 11 N \$2,500,000 (1)
  - 3.78 acres
  - Total building area of 22,353
     SF (8,282 SF 4 season retail / 14,071 SF 3 season retail)
  - 571' frontage on Hwy 11 N
  - 547' frontage on Beaver Ridge Road to the rear
  - o 2021 Taxes \$6,111
- 2242 Hwy 11 N \$750,000 (3)
  - 1.23 acres
  - Price is for land value only
  - 162' frontage on Hwy 11 N
  - 155' front on Beaver Ridge Road
  - 2021 taxes \$3,019

- 2246 Hwy 11 N \$1,500,000 (2)
  - o 1.46 acres
  - Building area 2,000 SF
  - 250' frontage on Hwy 11 N
  - 214' frontage on Beaver Ridge Road to the rear
  - 2021 Taxes \$2,132
- Vacant Parcel \$450,000 (4)
  - 3.04 acres
  - Irregular shape with over 1000' frontage on Hwy 11 N and Beaver Ridge Road to the rear
  - o 2021 Taxes \$1,042

- All Properties \$4,750,000
  - 9.51 acres
  - o 2 buildings totaling 24,353 SF
- o Irregular shape with over 1999' frontage
- 2021 taxes \$12,304

Property Video