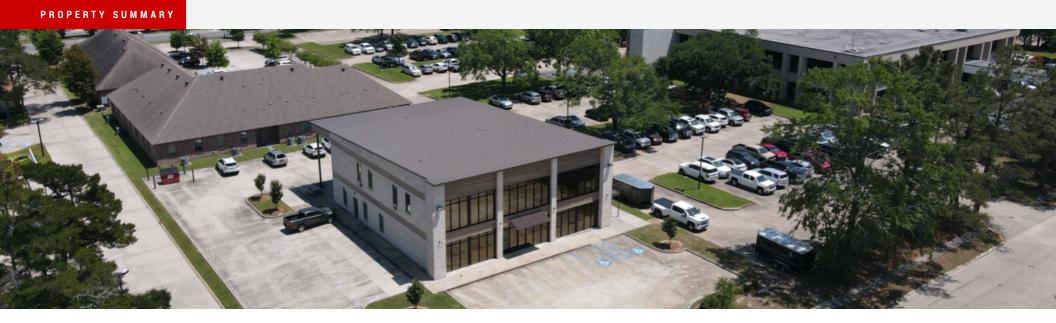

### **Property Description**

9,682 SF Two Story Office Building centrally located with access to both Coursey Blvd and Sherwood Forest Blvd, and quick access to I-12, I-10, Airline Hwy, Siegen Ln, Bluebonnet Blvd and Jefferson Hwy.

### **Property Highlights**

- High End Finishes
- Central Location
- Has Elevator
- Rear Covered Area