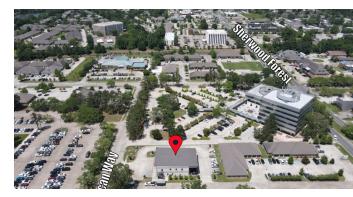

### **Property Description**

9,682 SF Two Story Office Building centrally located with access to both Coursey Blvd and Sherwood Forest Blvd, and quick access to I-12, I-10, Airline Hwy, Siegen Ln, Bluebonnet Blvd and Jefferson Hwy.

#### ADDITIONAL PHOTOS

Broker of Record, Beau J. Box; Licensed by the Louisiana Real Estate Commission, Mississippi Real Estate Commission, Alabama Real Estate Commission and Florida Real Estate Commission, USA. This information has been secured from sources we believe to be reliable, but we make no representations or warranties, expressed or implied, as to the accuracy of the information. References to square footage or age are approximate. Buyer must verify the information and bears all risk for any inaccuracies. © Beau Box Commercial Real Estate. | December 19, 2022

#### ADDITIONAL PHOTOS