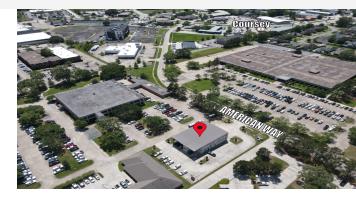

### **Property Description**

9,682 SF Two Story Office Building centrally located with access to both Coursey Blvd and Sherwood Forest Blvd, and quick access to I-12, I-10, Airline Hwy, Siegen Ln, Bluebonnet Blvd and Jefferson Hwy.

#### ADDITIONAL PHOTOS

Broker of Record, Beau J. Box; Licensed by the Louisiana Real Estate Commission, Mississippi Real Estate Commission, Alabama Real Estate Commission and Florida Real Estate Commission, USA. This information has been secured from sources we believe to be reliable, but we make no representations or warranties, expressed or implied, as to the accuracy of the information. References to square footage or age are approximate. Buyer must verify the information and bears all risk for any inaccuracies. © Beau Box Commercial Real Estate. | December 19, 2022

#### ADDITIONAL PHOTOS