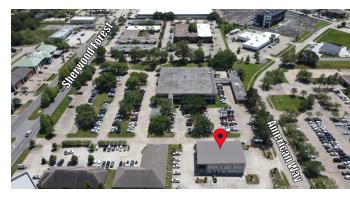

### **Property Description**

9,682 SF Two Story Office Building centrally located with access to both Coursey Blvd and Sherwood Forest Blvd, and quick access to I-12, I-10, Airline Hwy, Siegen Ln, Bluebonnet Blvd and Jefferson Hwy.

#### ADDITIONAL PHOTOS

Broker of Record, Beau J. Box; Licensed by the Louisiana Real Estate Commission, Mississippi Real Estate Commission, Alabama Real Estate Commission and Florida Real Estate Commission, USA. This information has been secured from sources we believe to be reliable, but we make no representations or warranties, expressed or implied, as to the accuracy of the information. References to square footage or age are approximate. Buyer must verify the information and bears all risk for any inaccuracies. © Beau Box Commercial Real Estate. | December 19, 2022

#### ADDITIONAL PHOTOS