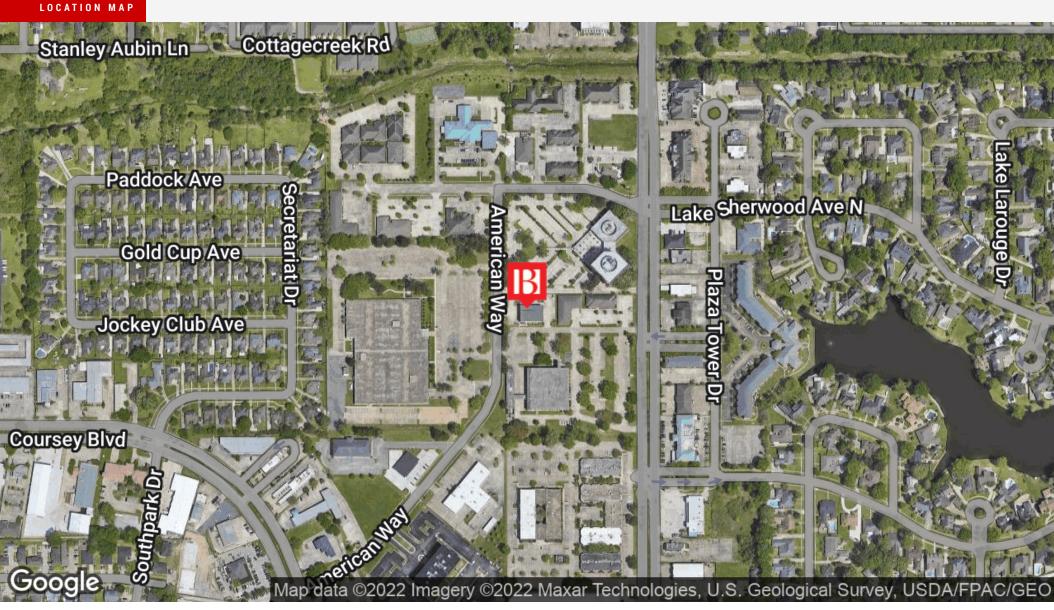

### **Property Description**

9,682 SF Two Story Office Building centrally located with access to both Coursey Blvd and Sherwood Forest Blvd, and quick access to I-12, I-10, Airline Hwy, Siegen Ln, Bluebonnet Blvd and Jefferson Hwy.