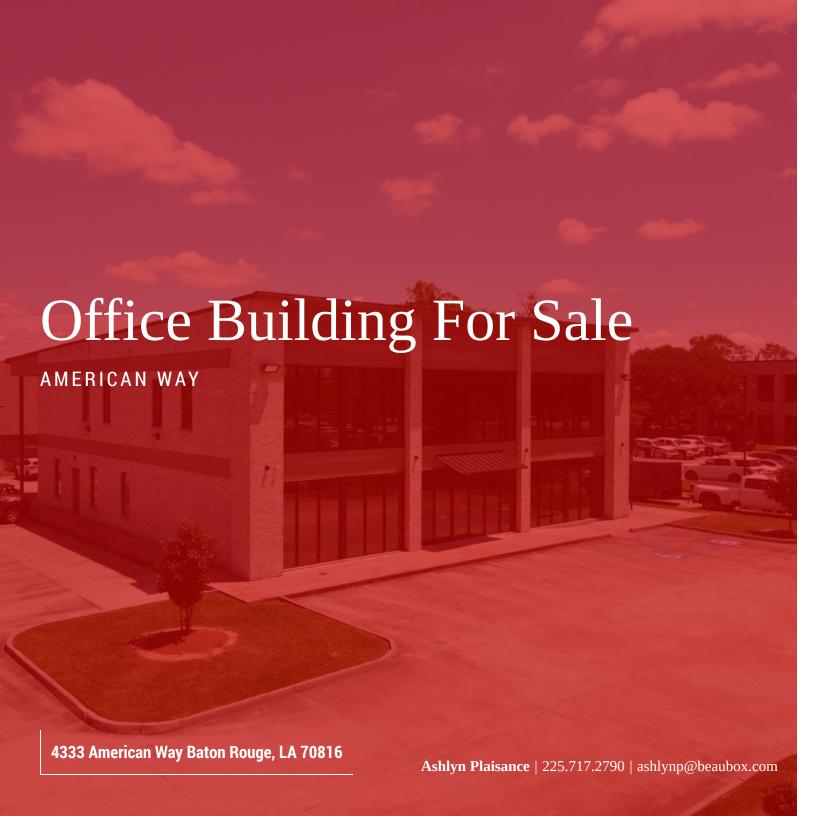

### 4333 American Way Baton Rouge, LA 70816



### **Property Description**

9,682 SF Two Story Office Building centrally located with access to both Coursey Blvd and Sherwood Forest Blvd, and quick access to I-12, I-10, Airline Hwy, Siegen Ln, Bluebonnet Blvd and Jefferson Hwy.

### **Property Highlights**

- High End Finishes
- Central Location
- Has Elevator
- Rear Covered Area

### **Offering Summary**

| Sale Price:    | \$2,000,000 |
|----------------|-------------|
| Building Size: | 9,682 SF    |

| Demographics      | 1 Mile   | 3 Miles  | 5 Miles  |
|-------------------|----------|----------|----------|
| Total Households  | 5,088    | 32,388   | 72,168   |
| Total Population  | 11,076   | 75,630   | 175,642  |
| Average HH Income | \$61,542 | \$71,191 | \$75,328 |

#### **As