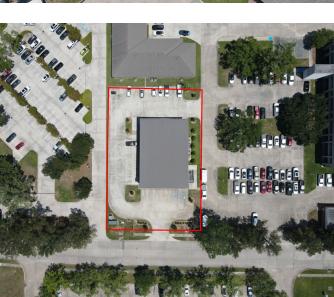

### **Property Description**

9,682 SF Two Story Office Building centrally located with access to both Coursey Blvd and Sherwood Forest Blvd, and quick access to I-12, I-10, Airline Hwy, Siegen Ln, Bluebonnet Blvd and Jefferson Hwy.

### **Property Highlights**

- High End Finishes
- Central Location
- Has Elevator
- Rear Covered Area

### **Offering Summary**

| Sale Price:    | \$2,000,000 |
|----------------|-------------|
| Building Size: | 9,682 SF    |

| Demographics      | 1 Mile   | 3 Miles  | 5 Miles  |
|-------------------|----------|----------|----------|
| Total Households  | 5,088    | 32,388   | 72,168   |
| Total Population  | 11,076   | 75,630   | 175,642  |
| Average HH Income | \$61,542 | \$71,191 | \$75,328 |