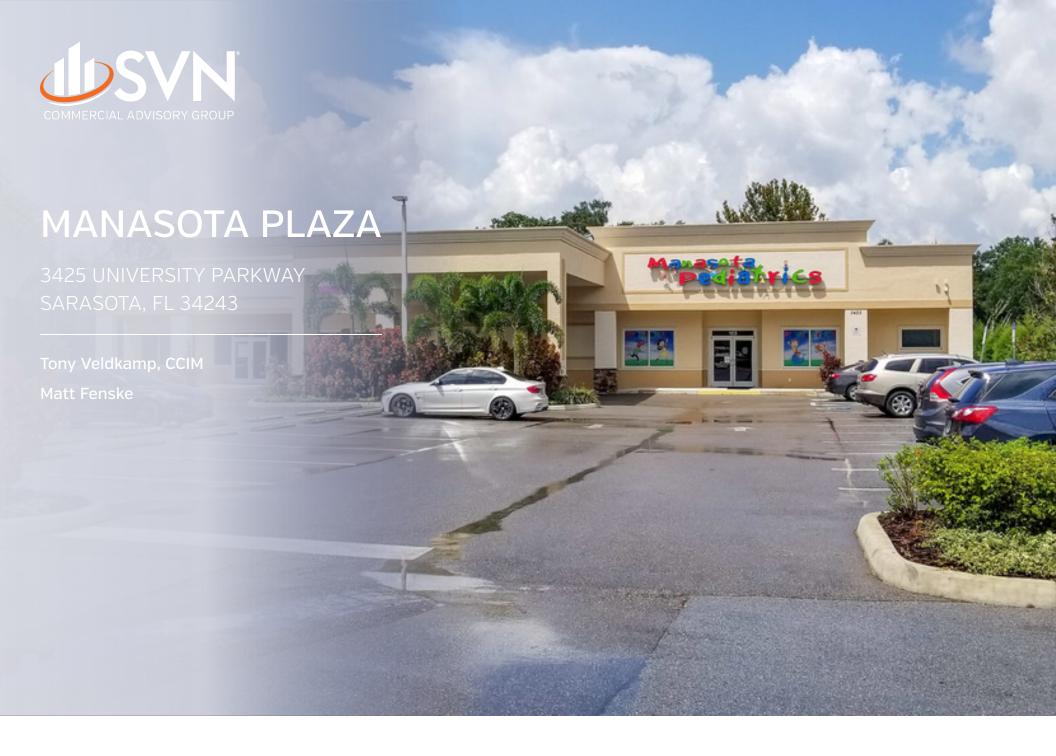

### **Executive Summary**

### PROPERTY SUMMARY

| AVAILABLE SF:   | Fully Leased                                |  |
|-----------------|---------------------------------------------|--|
| LEASE RATE:     | Negotiable                                  |  |
| LOT SIZE:       | 2.2 Acres                                   |  |
| BUILDING SIZE:  | 7,500 SF                                    |  |
| BUILDING CLASS: | A                                           |  |
| YEAR BUILT:     | 2016                                        |  |
| ZONING:         | PDO - Planned Development<br>Office         |  |
| MARKET:         | University Parkway Corridor                 |  |
| CROSS STREETS:  | University Parkway & Lockwood<br>Ridge Road |  |

### **PROPERTY OVERVIEW**

Brand new shell space ideal for medical or professional office space on busy University Parkway, just east of Lockwood Ridge Road. Join Manasota Pediatrics, Heartland Dental, UBreak IFix, Applebees, PNC Bank, Advance Auto Parts, Burger King, Taco Bell, Chase Bank, and others at this busy high volume intersection. Suite is in shell condition and awaits your custom build out! End unit can have windows with natural light.