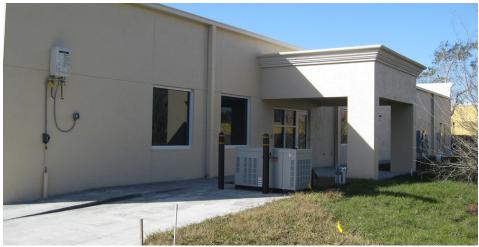

wood<br>Ridge Road |  |

### **PROPERTY OVERVIEW**

Brand new shell space ideal for medical or professional office space on busy University Parkway, just east of Lockwood Ridge Road. Join Manasota Pediatrics, Heartland Dental, UBreak IFix, Applebees, PNC Bank, Advance Auto Parts, Burger King, Taco Bell, Chase Bank, and others at this busy high volume intersection. Suite is in shell condition and awaits your custom build out! End unit can have windows with natural light.

Pass-thru budget currently \$6 PSF. Landlord will provide a \$40 PSF Allowance towards Tenant's custom build-out for either medical or professional office use.

### PROPERTY HIGHLIGHTS

- Brand new Medical Office Center
- High Traffic / High Visibility University Parkway Location

## Floor Plans



## Additional Photos







# Location Maps





# Demographics Map



|                     |           |           | 5 Pillos  |
|---------------------|-----------|-----------|-----------|
| Total Population    | 7,100     | 56,803    | 150,205   |
| Population Density  | 2,260     | 2,009     | 1,912     |
| Median Age          | 47.8      | 47.4      | 44.0      |
| Median Age (Male)   | 46.7      | 47.4      | 43.1      |
| Median Age (Female) | 50.5      | 47.9      | 45.2      |
| Total Households    | 3,309     | 25,263    | 63,075    |
| # of Persons Per HH | 2.1       | 2.2       | 2.4       |
| Average HH Income   | \$64,276  | \$65,740  | \$64,286  |
| Average House Value | \$261,451 | \$298,553 | \$293,151 |
|                     |           |           |           |

<sup>\*</sup> Demographic data d