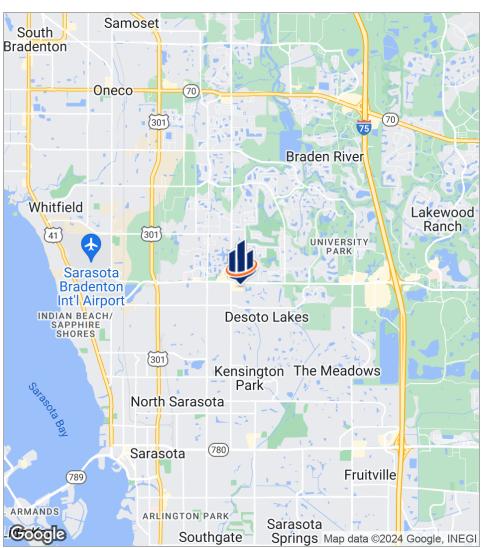

### **PROPERTY OVERVIEW**

Brand new shell space ideal for medical or professional office space on busy University Parkway, just east of Lockwood Ridge Road. Join Manasota Pediatrics, Heartland Dental, UBreak IFix, Applebees, PNC Bank, Advance Auto Parts, Burger King, Taco Bell, Chase Bank, and others at this busy high volume intersection. Suite is in shell condition and awaits your custom build out! End unit can have windows with natural light.

Pass-thru budget currently \$6 PSF. Landlord will provide a \$40 PSF Allowance towards Tenant's custom build-out for either medical or professional office use.

### PROPERTY HIGHLIGHTS

- Brand new Medical Office Center
- High Traffic / High Visibility University Parkway Location

## Floor Plans



## Additional Photos







# Location Maps





# Demographics Map



|                     |           |           | 5 Pillos  |
|---------------------|-----------|-----------|-----------|
| Total Population    | 7,100     | 56,803    | 150,205   |
| Population Density  | 2,260     | 2,009     | 1,912     |
| Median Age          | 47.8      | 47.4      | 44.0      |
| Median Age (Male)   | 46.7      | 47.4      | 43.1      |
| Median Age (Female) | 50.5      | 47.9      | 45.2      |
| Total Households    | 3,309     | 25,263    | 63,075    |
| # of Persons Per HH | 2.1       | 2.2       | 2.4       |
| Average HH Income   | \$64,276  | \$65,740  | \$64,286  |
| Average House Value | \$261,451 | \$298,553 | \$293,151 |
|                     |           |           |           |

<sup>\*</sup> Demographic data derived from 2020 ACS -