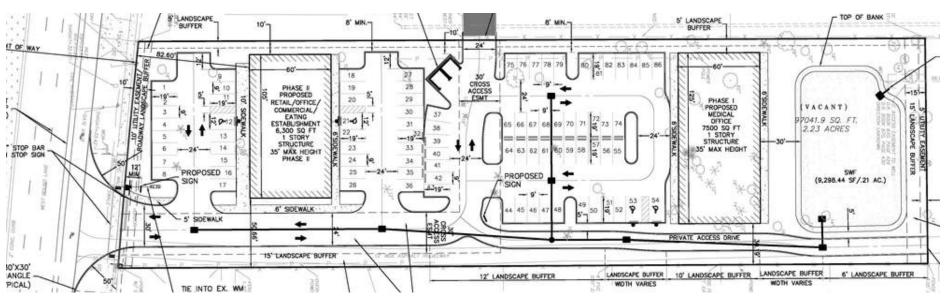

od<br>Ridge Road |  |

### **PROPERTY OVERVIEW**

Brand new shell space ideal for medical or professional office space on busy University Parkway, just east of Lockwood Ridge Road. Join Manasota Pediatrics, Heartland Dental, UBreak IFix, Applebees, PNC Bank, Advance Auto Parts, Burger King, Taco Bell, Chase Bank, and others at this busy high volume intersection. Suite is in shell condition and awaits your custom build out! End unit can have windows with natural light.

Pass-thru budget currently \$6 PSF. Landlord will provide a \$40 PSF Allowance towards Tenant's custom build-out for either medical or professional office use.

### PROPERTY HIGHLIGHTS

- Brand new Medical Office Center
- High Traffic / High Visibility University Parkway Location

## Floor Plans



## Additional Photos







# Location Maps





# Demographics Map



|                     |           |           | 5 Pillos  |
|---------------------|-----------|-----------|-----------|
| Total Population    | 7,100     | 56,803    | 150,205   |
| Population Density  | 2,260     | 2,009     | 1,912     |
| Median Age          | 47.8      | 47.4      | 44.0      |
| Median Age (Male)   | 46.7      | 47.4      | 43.1      |
| Median Age (Female) | 50.5      | 47.9      | 45.2      |
| Total Households    | 3,309     | 25,263    | 63,075    |
| # of Persons Per HH | 2.1       | 2.2       | 2.4       |
| Average HH Income   | \$64,276  | \$65,740  | \$64,286  |
| Average House Value | \$261,451 | \$298,553 | \$293,151 |
|                     |           |           |           |

<sup>\*</sup> Demographic data der