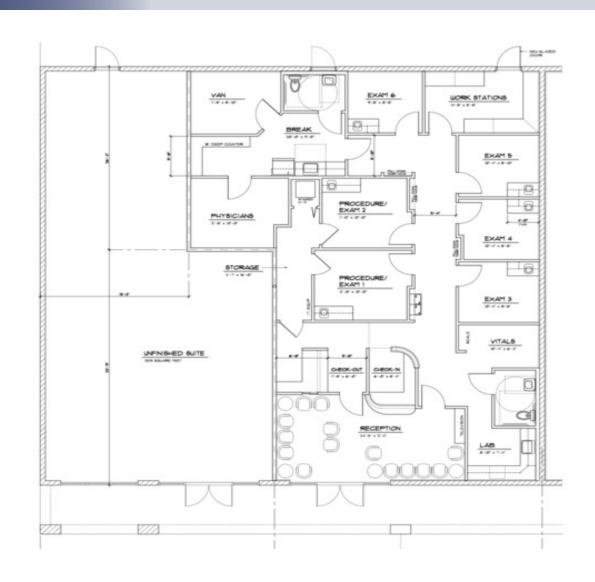

University Parkway & Lockwood<br>Ridge Road |  |

### **PROPERTY OVERVIEW**

Brand new shell space ideal for medical or professional office space on busy University Parkway, just east of Lockwood Ridge Road. Join Manasota Pediatrics, Heartland Dental, UBreak IFix, Applebees, PNC Bank, Advance Auto Parts, Burger King, Taco Bell, Chase Bank, and others at this busy high volume intersection. Suite is in shell condition and awaits your custom build out! End unit can have windows with natural light.

Pass-thru budget currently \$6 PSF. Landlord will provide a \$40 PSF Allowance towards Tenant's custom build-out for either medical or professional office use.

### PROPERTY HIGHLIGHTS

- Brand new Medical Office Center
- High Traffic / High Visibility University Parkway Location

## Floor Plans



## Additional Photos







# Location Maps





# Demographics Map



|                     |           |           | 5 Pillos  |
|---------------------|-----------|-----------|-----------|
| Total Population    | 7,100     | 56,803    | 150,205   |
| Population Density  | 2,260     | 2,009     | 1,912     |
| Median Age          | 47.8      | 47.4      | 44.0      |
| Median Age (Male)   | 46.7      | 47.4      | 43.1      |
| Median Age (Female) | 50.5      | 47.9      | 45.2      |
| Total Households    | 3,309     | 25,263    | 63,075    |
| # of Persons Per HH | 2.1       | 2.2       | 2.4       |
| Average HH Income   | \$64,276  | \$65,740  | \$64,286  |
| Average House Value | \$261,451 | \$298,553 | \$293,151 |
|                     |           |           |           |

<sup>\