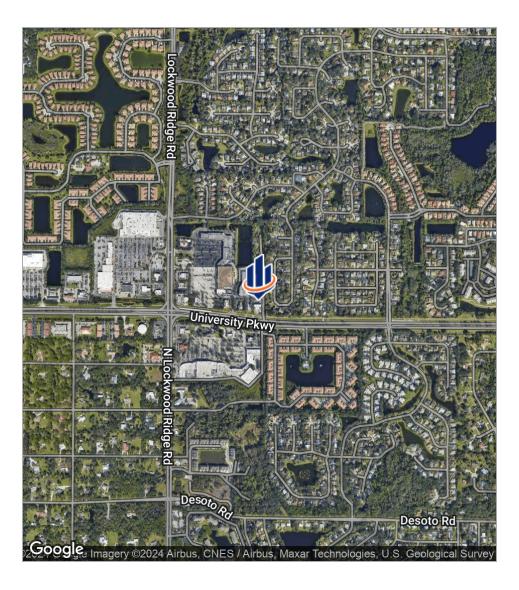

|

### **PROPERTY OVERVIEW**

Brand new shell space ideal for medical or professional office space on busy University Parkway, just east of Lockwood Ridge Road. Join Manasota Pediatrics, Heartland Dental, UBreak IFix, Applebees, PNC Bank, Advance Auto Parts, Burger King, Taco Bell, Chase Bank, and others at this busy high volume intersection. Suite is in shell condition and awaits your custom build out! End unit can have windows with natural light.

Pass-thru budget currently \$6 PSF. Landlord will provide a \$40 PSF Allowance towards Tenant's custom build-out for either medical or professional office use.

### PROPERTY HIGHLIGHTS

- Brand new Medical Office Center
- High Traffic / High Visibility University Parkway Location

## Floor Plans



## Additional Photos







# Location Maps





# Demographics Map



|                     |           |           | 5 Pillos  |
|---------------------|-----------|-----------|-----------|
| Total Population    | 7,100     | 56,803    | 150,205   |
| Population Density  | 2,260     | 2,009     | 1,912     |
| Median Age          | 47.8      | 47.4      | 44.0      |
| Median Age (Male)   | 46.7      | 47.4      | 43.1      |
| Median Age (Female) | 50.5      | 47.9      | 45.2      |
| Total Households    | 3,309     | 25,263    | 63,075    |
| # of Persons Per HH | 2.1       | 2.2       | 2.4       |
| Average HH Income   | \$64,276  | \$65,740  | \$64,286  |
| Average House Value | \$261,451 | \$298,553 | \$293,151 |
|                     |           |           |           |

<sup>\*</sup> Demographic data derived from 2020 ACS