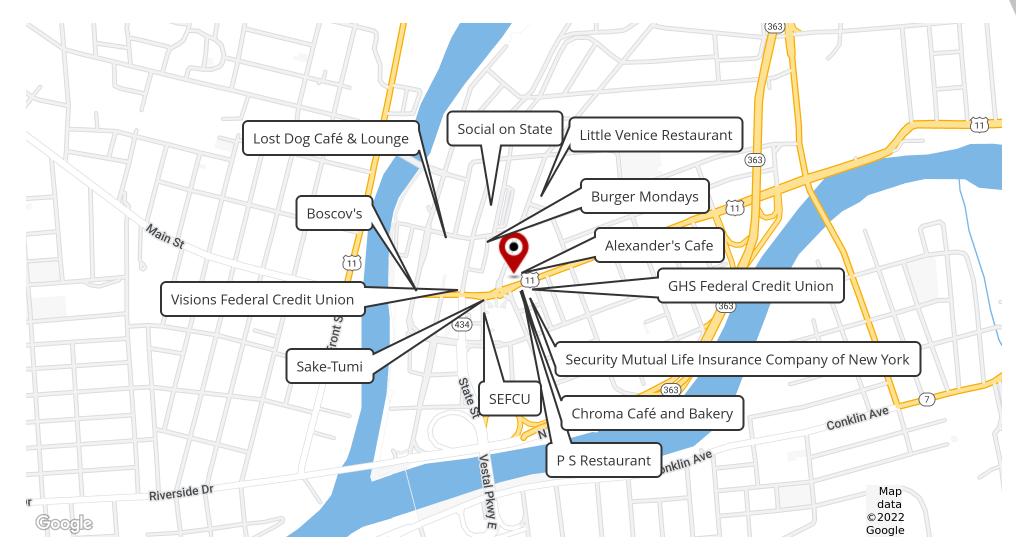

### **PROPERTY DESCRIPTION**

Offered for lease is this premium street retail suite at 101 Court. Excellent location directly across the street from Security Mutual. Heavy foot and vehicle traffic. This location has a walkability score of 85 and an average daily traffic count of 7,687. If location is everything then this space has it all. Excellent condition. There is open retail space in the front and an area with the kitchen in the rear. A full size bar. Turnkey opportunity. Available November 1, 2022. Possibility to move in earlier.

### **PROPERTY HIGHLIGHTS**

- Excellent location
- Directly on Court St across from Security Mutual.
- Excellent condition.
- · 2200 Square Feet.

| OFFERING SUMMARY |  |  |
|------------------|--|--|
|                  |  |  |