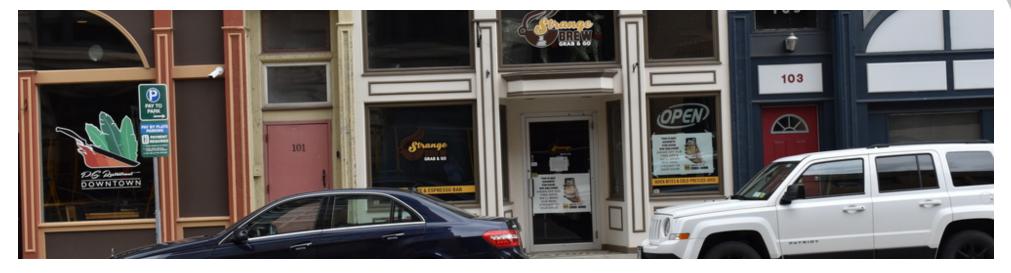

101 Court St, Binghamton, NY 13901

### **PROPERTY DESCRIPTION**

Offered for lease is this premium street retail suite at 101 Court. Excellent location directly across the street from Security Mutual. Heavy foot and vehicle traffic. This location has a walkability score of 85 and an average daily traffic count of 7,687. If location is everything then this space has it all. Excellent condition. There is open retail space in the front and an area with the kitchen in the rear. A full size bar. Turnkey opportunity. Available November 1, 2022. Possibility to move in earlier.

### **PROPERTY HIGHLIGHTS**

- Excellent location
- Directly on Court St across from Security Mutual.
- Excellent condition.
- · 2200 Square Feet.

| OFFERING SUMMARY |  |  |
|------------------|--|--|
|                  |  |  |