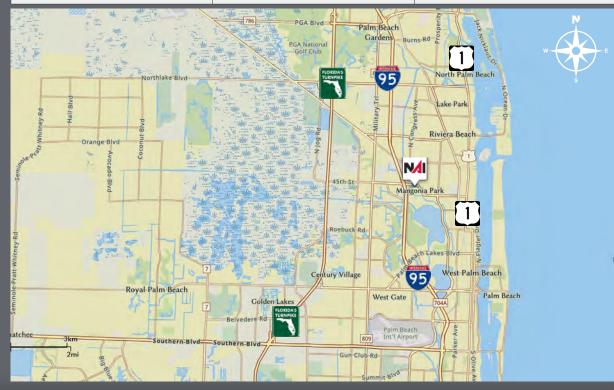

# 7,128 SF Office Building

4460 Medical Center Way, West Palm Beach, FL 33407

FOR SALE:

# \$2,500,000

| Destination      | Distance  | Time       |
|------------------|-----------|------------|
| I-95             | 0.5 Miles | 2 Minutes  |
| Florida Turnpike | 5.2 Miles | 12 Minutes |
| US-1             | 2.1 Miles | 6 Minutes  |