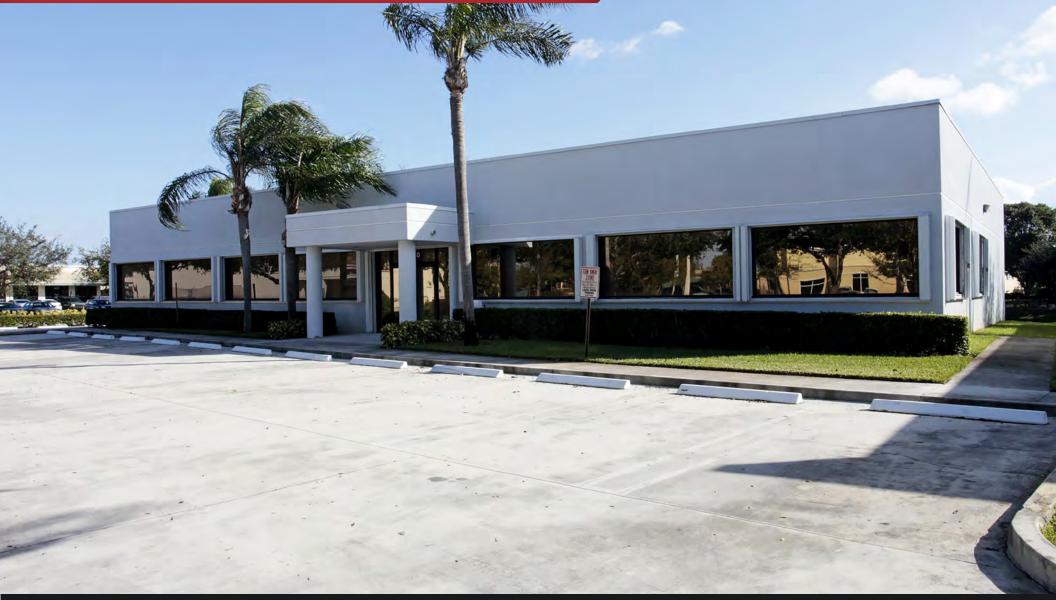

### 7,128 SF Office Building 4460 Medical Center Way, West Palm Beach, FL 33407

# 7,128 SF Office Building

4460 Medical Center Way, West Palm Beach, FL 33407

### **Property Highlights**

- Convenient location, less than a half mile from Interstate 95
- Well situated between two major Hospital Systems
- Turn key office build out ready for occupancy