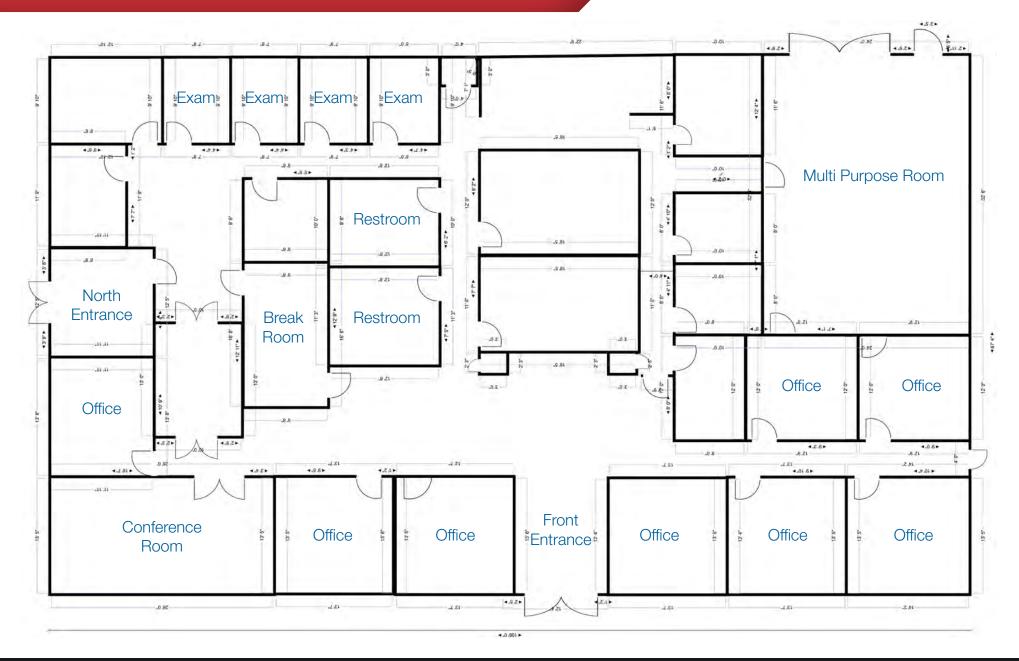

## Floor Plan

**N**/ISouthcoast

100 SW Albany Avenue, 2nd Floor, Stuart, Florida 34994 | +1 772 286 6292 | www.naisouthcoast.com