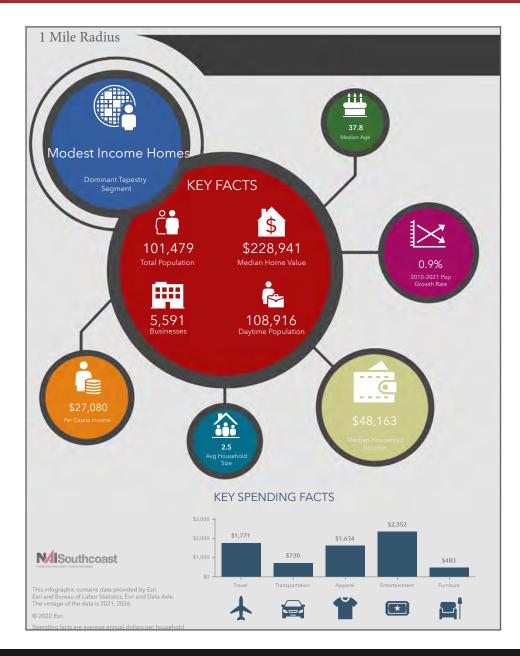

# 2021 Demographics

#### Population

| • | 1 Mile  | 8,178   |
|---|---------|---------|
| • | 3 Mile: | 101,479 |

• 5 Mile: 207,095

#### Average Household Income

| • | 1 Mile | \$62,413 |
|---|--------|----------|
|---|--------|----------|

- 3 Mile: \$67,690
- 5 Mile: \$79,981

#### Median Age

- 1 Mile 34.7
- 3 Mile: 37.8
- 5 Mile: 41.2