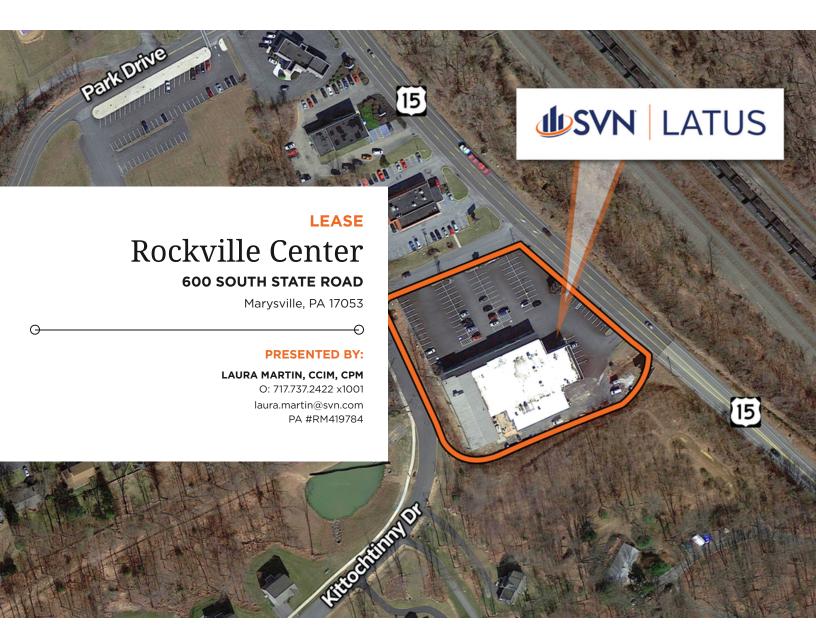

#### PROPERTY SUMMARY

#### PROPERTY OVERVIEW

One suite remaining for lease in the Rockville Center, located on the highly traveled Route 15 in Marysville, PA.

## PROPERTY HIGHLIGHTS

- Lower-Level Suite 600 SF potential office suite or salon
- Brand new store front space
- Great frontage & visibility faces Route 15
- Plus electric, janitorial & sewer
- Join existing tenants Dollar General, Susquehanna Beer & Soda, Liquid Noise Brewing Co & State Farm
- Last space available