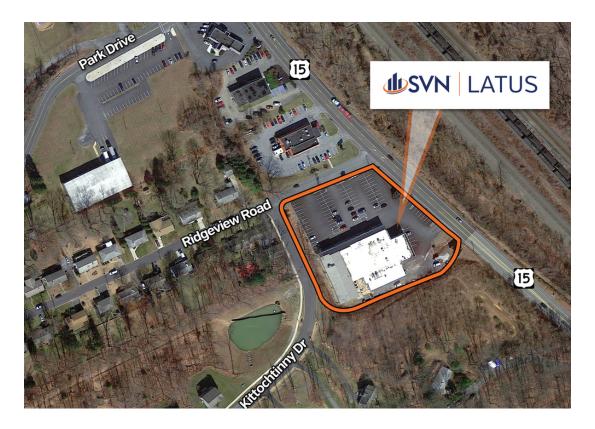

#### PROPERTY SUMMARY



#### **OFFERING SUMMARY**

| LEASE RATE:       | \$1,000.00 per<br>month (MG) |  |
|-------------------|------------------------------|--|
| BUILDING SIZE:    | 30,000 SF                    |  |
| AVAILABLE SF:     | 600 SF                       |  |
| LOT SIZE:         | 1.52 Acres                   |  |
| ZONING:           | C-2 Commercial               |  |
| MARKET:           | Central<br>Pennsylvania      |  |
| TRAFFIC<br>COUNT: | 19,170                       |  |

#### PROPERTY OVERVIEW

One suite remaining for lease in the Rockville Center, located on the highly traveled Route 15 in Marysville, PA.

## PROPERTY HIGHLIGHTS

- Lower-Level Suite 600 SF potential office suite or salon
- Brand new store front space
- Great frontage & visibility faces Route 15
- Plus electric, janitori