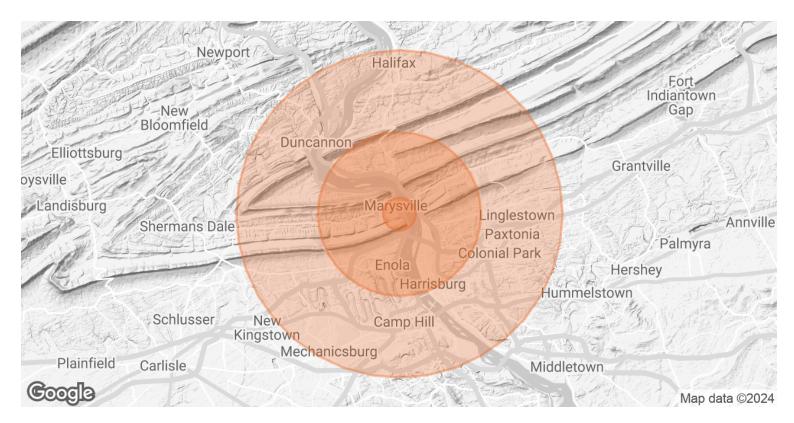

### **DEMOGRAPHICS MAP & REPORT**

| POPULATION                            | 1 MILE            | 5 MILES               | 10 MILES            |
|---------------------------------------|-------------------|-----------------------|---------------------|
| TOTAL POPULATION                      | 1,138             | 65,380                | 310,859             |
| AVERAGE AGE                           | 42.5              | 38.0                  | 39.4                |
| AVERAGE AGE (MALE)                    | 41.8              | 36.9                  | 37.6                |
| AVERAGE AGE (FEMALE)                  | 43.0              | 38.6                  | 40.3                |
|                                       |                   |                       |                     |
| HOUSEHOLDS & INCOME                   | 1 MILE            | 5 MILES               | 10 MILES            |
| HOUSEHOLDS & INCOME  TOTAL HOUSEHOLDS | <b>1 MILE</b> 499 | <b>5 MILES</b> 26,947 | 10 MILES<br>130,873 |
|                                       |                   |                       |                     |
| TOTAL HOUSEHOLDS                      | 499               | 26,947                | 130,873             |

<sup>\*</sup> Demographic data derived from 2020 ACS - US Census