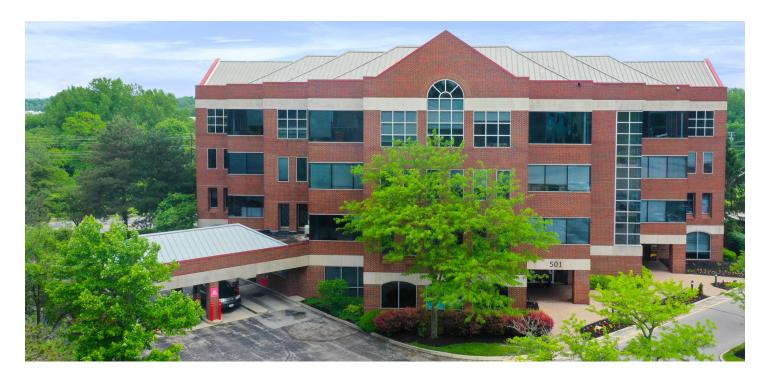

:**

1,569 SF - 12,533 SF

### **LEASE TERM:**

1+ Years

## **PARKING:**

270 Spaces (4.5 per 1,000 SF)

## **PROPERTY FEATURES**

- · Landmark Office Building in Westerville
- Located in the Heart of the Schrock Road Corridor
- Corporate Headquarters Quality Construction and Design
- Floor to Ceiling Glass Throughout Provides
   Natural Light and Unmatched Panoramic Views
- A Perfect Building for Professional Services and Tech Companies
- Easy Access to I-270, I-71, Cleveland Ave. and State Street
- · Westerville Local Amenities Just Seconds Away
- · Convenient Ten Minute Drive to Easton or Polaris
- Building Offers In-House Architectural and Space Planning Services
- · Move-In Ready Suites
- · Flexible Lease Terms

LEASE RATE: \$10.95/SF NNN

**OPEX: \$10.58/SF** 

WWW.501BUILDING.COM



## **AVAILABLE SPACE**

| SUITE | SQUARE FEET | TYPE          | LEASE RATE     | AVAILABLE  |
|-------|-------------|---------------|----------------|------------|
| 100   | 2,777       | OFFICE/RETAIL | \$10.95/SF NNN | VACANT     |
| 104   | 2,127       | OFFICE        | \$10.95/SF NNN | 06/01/2024 |
| 107   | 1,569       | OFFICE        | \$10.95/SF NNN | VACANT     |
| 300   | 2,668       | OFFICE        | \$10.95/SF NNN | 07/01/2024 |
| 310   | 1,876       | OFFICE        | \$10.95/SF NNN | 07/01/2024 |
| 320   | 2,544       | OFFICE        | \$10.95/SF NNN | 07/01/2024 |
| 350   | 5,445       | OFFICE        | \$10.95/SF NNN | 07/01/2024 |







NO WARRANTY OR REPRESENTATION, EXPRESS OR IMPLIED, IS MADE AS TO THE ACCURACY OF THE INFORMATION CONTAINED HEREIN, AND THE SAME IS SUBMIT