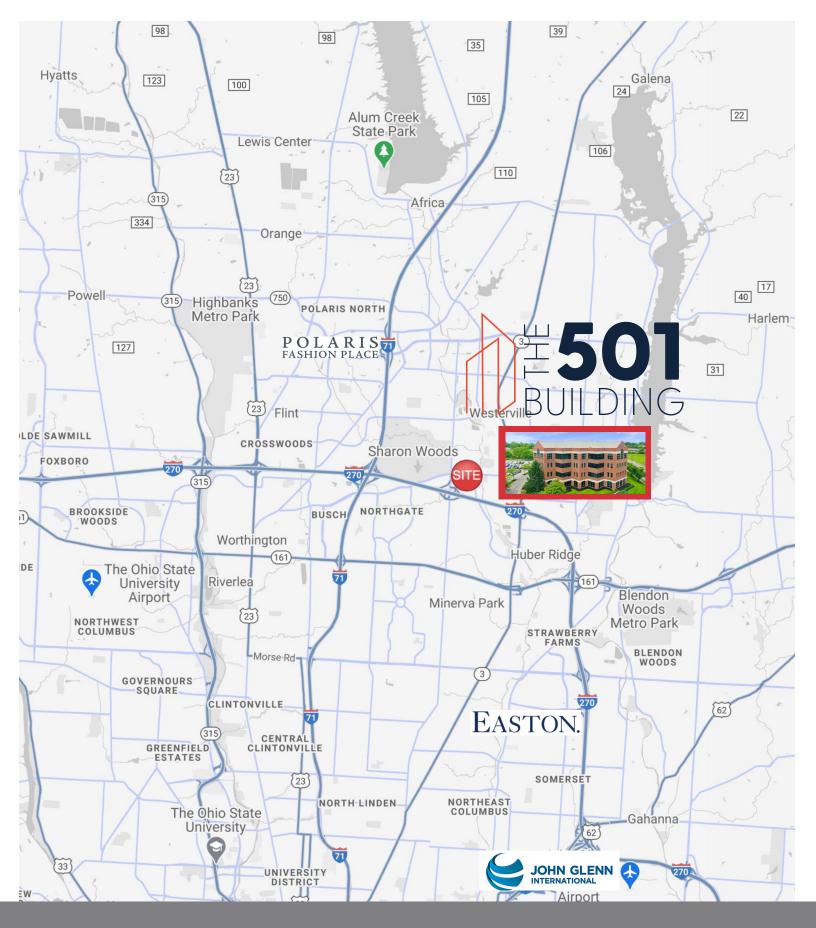

# LANDMARK OFFICE BUILDING IN WESTERVILLE UNDER NEW OWNERSHIP

Located just off I-270, The 501 Building is easily accessible from all areas of Columbus benefiting employers who want a convenient location for their employees and clientele. Additionally, the property is just minutes away from all of Westerville's amenities, Polaris, Easton, and downtown Columbus.

## **NEIGHBOR CITIES**

WORTHINGTON NEW ALBANY GAHANNA DUBLIN POWELL HILLIARD 09 MINS 11 MINS 12 MINS 15 MINS 18 MINS 22 MINS

## **RESTAURANTS**

NORTHSTAR CAFE POLARIS GRILL MATT THE MILLER'S MARCELLA'S 05 MINS 08 MINS 09 MINS 10 MINS

## **SHOPPING**

POLARIS EASTON 10 MINS 10 MINS

## **HOTELS**

EMBASSY SUITES
ALOFT
RENAISSANCE POLARIS
HILTON POLARIS
HILTON EASTON

03 MINS 04 MINS 07 MINS 07 MINS 10 MINS

NAIOhio Equities

For leasing information please contact: