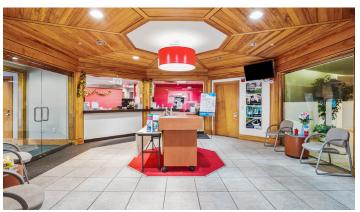

## **AVAILABLE SPACE**

| SUITE | SQUARE FEET | TYPE          | LEASE RATE     | AVAILABLE  |
|-------|-------------|---------------|----------------|------------|
| 100   | 2,777       | OFFICE/RETAIL | \$10.95/SF NNN | VACANT     |
| 104   | 2,127       | OFFICE        | \$10.95/SF NNN | 06/01/2024 |
| 107   | 1,569       | OFFICE        | \$10.95/SF NNN | VACANT     |
| 300   | 2,668       | OFFICE        | \$10.95/SF NNN | 07/01/2024 |
| 310   | 1,876       | OFFICE        | \$10.95/SF NNN | 07/01/2024 |
| 320   | 2,544       | OFFICE        | \$10.95/SF NNN | 07/01/2024 |
| 350   | 5,445       | OFFICE        | \$10.95/SF NNN | 07/01/2024 |