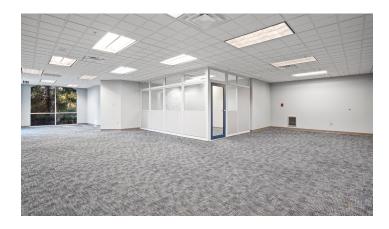

## **PROPERTY FEATURES**

- · Landmark Office Building in Westerville
- Located in the Heart of the Schrock Road Corridor
- Corporate Headquarters Quality Construction and Design
- Floor to Ceiling Glass Throughout Provides
   Natural Light and Unmatched Panoramic Views
- A Perfect Building for Professional Services and Tech Companies
- Easy Access to I-270, I-71, Cleveland Ave. and State Street
- · Westerville Local Amenities Just Seconds Away
- · Convenient Ten Minute Drive to Easton or Polaris
- Building Offers In-House Architectural and Space Planning Services
- · Move-In Ready Suites
- · Flexible Lease Terms