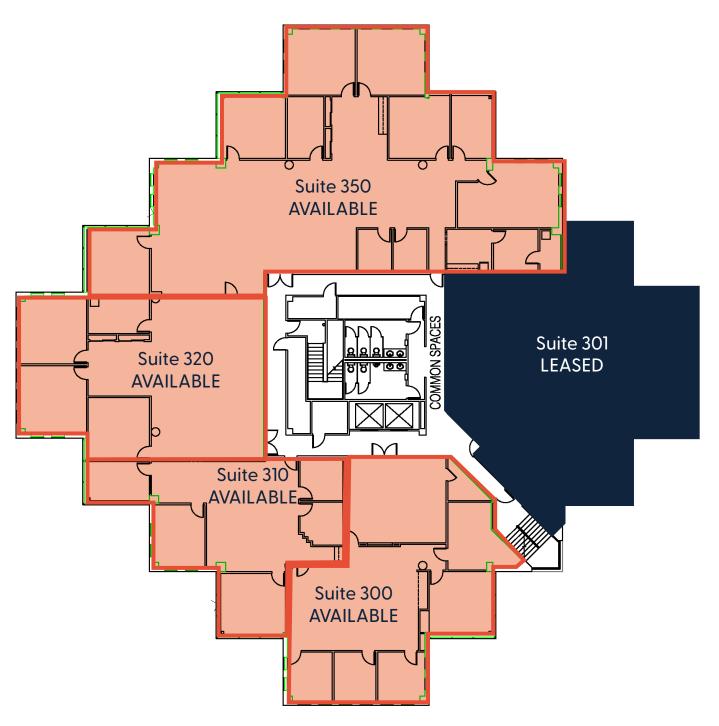

## **THIRD FLOOR**

Office

Suites 300+310+320+350 are contiguous for 12,533 SF

## **AVAILABLE SPACE**

| SUITE | SQUARE FEET | TYPE          | LEASE RATE     | AVAILABLE  |
|-------|-------------|---------------|----------------|------------|
| 100   | 2,777       | OFFICE/RETAIL | \$10.95/SF NNN | VACANT     |
| 104   | 2,127       | OFFICE        | \$10.95/SF NNN | 06/01/2024 |
| 107   | 1,569       | OFFICE        | \$10.95/SF NNN | VACANT     |
| 300   | 2,668       | OFFICE        | \$10.95/SF NNN | 07/01/2024 |
| 310   | 1,876       | OFFICE        | \$10.95/SF NNN | 07/01/2024 |
| 320   | 2,544       | OFFICE        | \$10.95/SF NNN | 07/01/2024 |
| 350   | 5,445       | OFFICE        | \$10.95/SF NNN | 07/01/2024 |

# **SUITE 320** 2,544 SF 15'-1" 13'-2" 9'-0" 39'-8" JACENT SUITE **ADJACENT SUITE**