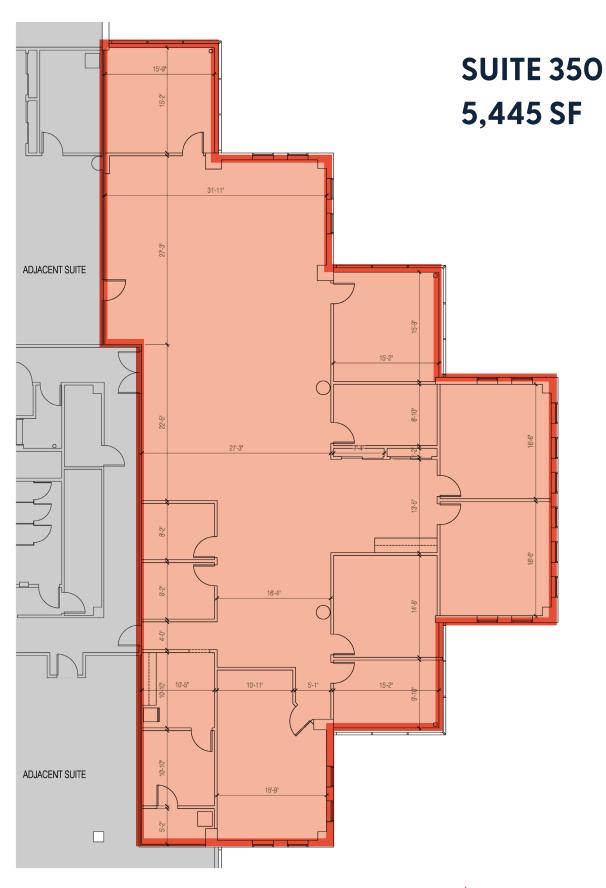

## **AVAILABLE SPACE**

| SUITE | SQUARE FEET | TYPE          | LEASE RATE     | AVAILABLE  |
|-------|-------------|---------------|----------------|------------|
| 100   | 2,777       | OFFICE/RETAIL | \$10.95/SF NNN | VACANT     |
| 104   | 2,127       | OFFICE        | \$10.95/SF NNN | 06/01/2024 |
| 107   | 1,569       | OFFICE        | \$10.95/SF NNN | VACANT     |
| 300   | 2,668       | OFFICE        | \$10.95/SF NNN | 07/01/2024 |
| 310   | 1,876       | OFFICE        | \$10.95/SF NNN | 07/01/2024 |
| 320   | 2,544       | OFFICE        | \$10.95/SF NNN | 07/01/2024 |
| 350   | 5,445       | OFFICE        | \$10.95/SF NNN | 07/01/2024 |

## **THIRD FLOOR**

Office

Suites 300+310+320+350 are contiguous for 12,533 SF