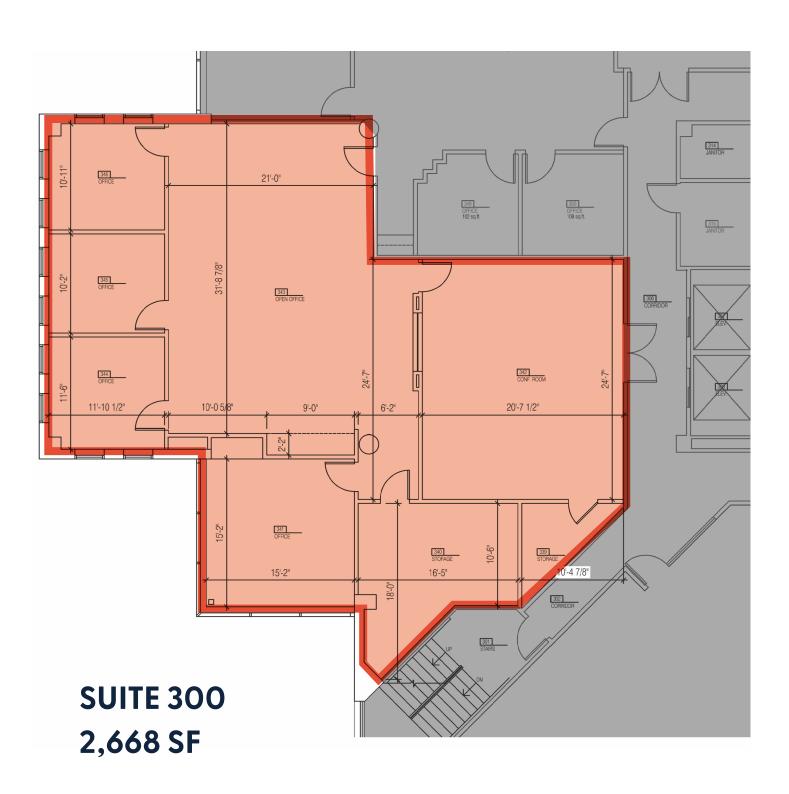

## **AVAILABLE SPACE**

| SUITE | SQUARE FEET | TYPE          | LEASE RATE     | AVAILABLE  |
|-------|-------------|---------------|----------------|------------|
| 100   | 2,777       | OFFICE/RETAIL | \$10.95/SF NNN | VACANT     |
| 104   | 2,127       | OFFICE        | \$10.95/SF NNN | 06/01/2024 |
| 107   | 1,569       | OFFICE        | \$10.95/SF NNN | VACANT     |
| 300   | 2,668       | OFFICE        | \$10.95/SF NNN | 07/01/2024 |
| 310   | 1,876       | OFFICE        | \$10.95/SF NNN | 07/01/2024 |
| 320   | 2,544       | OFFICE        | \$10.95/SF NNN | 07/01/2024 |
| 350   | 5,445       | OFFICE        | \$10.95/SF NNN | 07/01/2024 |

## **THIRD FLOOR**

Office

Suites 300+310+320+350 are contiguous for 12,533 SF