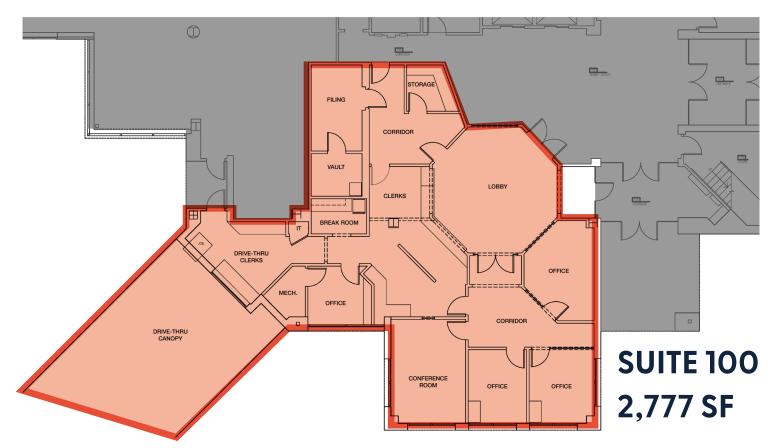

## **AVAILABLE SPACE**

| SUITE | SQUARE FEET | TYPE          | LEASE RATE     | AVAILABLE  |
|-------|-------------|---------------|----------------|------------|
| 100   | 2,777       | OFFICE/RETAIL | \$10.95/SF NNN | VACANT     |
| 104   | 2,127       | OFFICE        | \$10.95/SF NNN | 06/01/2024 |
| 107   | 1,569       | OFFICE        | \$10.95/SF NNN | VACANT     |
| 300   | 2,668       | OFFICE        | \$10.95/SF NNN | 07/01/2024 |
| 310   | 1,876       | OFFICE        | \$10.95/SF NNN | 07/01/2024 |
| 320   | 2,544       | OFFICE        | \$10.95/SF NNN | 07/01/2024 |
| 350   | 5,445       | OFFICE        | \$10.95/SF NNN | 07/01/2024 |