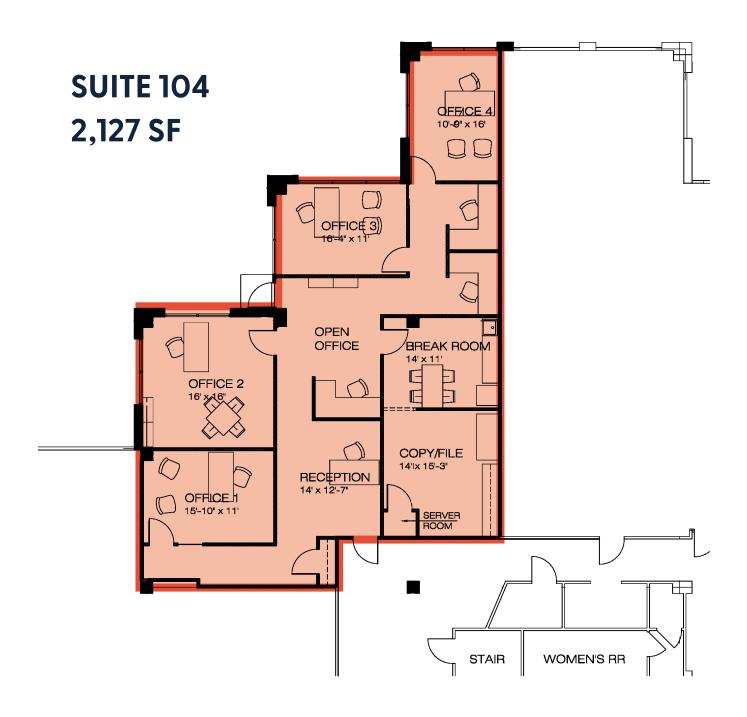

## **AVAILABLE SPACE**

| SUITE | SQUARE FEET | TYPE          | LEASE RATE     | AVAILABLE  |
|-------|-------------|---------------|----------------|------------|
| 100   | 2,777       | OFFICE/RETAIL | \$10.95/SF NNN | VACANT     |
| 104   | 2,127       | OFFICE        | \$10.95/SF NNN | 06/01/2024 |
| 107   | 1,569       | OFFICE        | \$10.95/SF NNN | VACANT     |
| 300   | 2,668       | OFFICE        | \$10.95/SF NNN | 07/01/2024 |
| 310   | 1,876       | OFFICE        | \$10.95/SF NNN | 07/01/2024 |
| 320   | 2,544       | OFFICE        | \$10.95/SF NNN | 07/01/2024 |
| 350   | 5,445       | OFFICE        | \$10.95/SF NNN | 07/01/2024 |