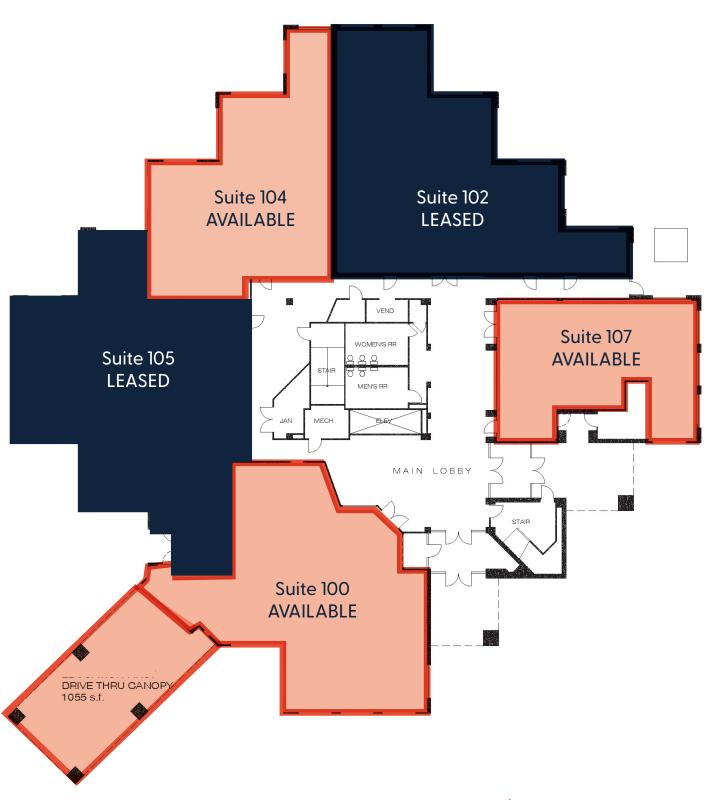

## **FIRST FLOOR**

Retail/Office/Medical

## **AVAILABLE SPACE**

| SUITE | SQUARE FEET | TYPE          | LEASE RATE     | AVAILABLE  |
|-------|-------------|---------------|----------------|------------|
| 100   | 2,777       | OFFICE/RETAIL | \$10.95/SF NNN | VACANT     |
| 104   | 2,127       | OFFICE        | \$10.95/SF NNN | 06/01/2024 |
| 107   | 1,569       | OFFICE        | \$10.95/SF NNN | VACANT     |
| 300   | 2,668       | OFFICE        | \$10.95/SF NNN | 07/01/2024 |
| 310   | 1,876       | OFFICE        | \$10.95/SF NNN | 07/01/2024 |
| 320   | 2,544       | OFFICE        | \$10.95/SF NNN | 07/01/2024 |
| 350   | 5,445       | OFFICE        | \$10.95/SF NNN | 07/01/2024 |

# SUITE 107 1,569 SF