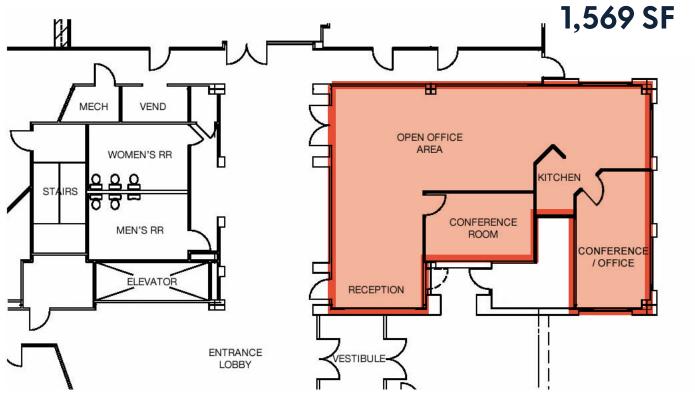

## **AVAILABLE SPACE**

| SUITE | SQUARE FEET | TYPE          | LEASE RATE     | AVAILABLE  |
|-------|-------------|---------------|----------------|------------|
| 100   | 2,777       | OFFICE/RETAIL | \$10.95/SF NNN | VACANT     |
| 104   | 2,127       | OFFICE        | \$10.95/SF NNN | 06/01/2024 |
| 107   | 1,569       | OFFICE        | \$10.95/SF NNN | VACANT     |
| 300   | 2,668       | OFFICE        | \$10.95/SF NNN | 07/01/2024 |
| 310   | 1,876       | OFFICE        | \$10.95/SF NNN | 07/01/2024 |
| 320   | 2,544       | OFFICE        | \$10.95/SF NNN | 07/01/2024 |
| 350   | 5,445       | OFFICE        | \$10.95/SF NNN | 07/01/2024 |

# SUITE 107 1,569 SF