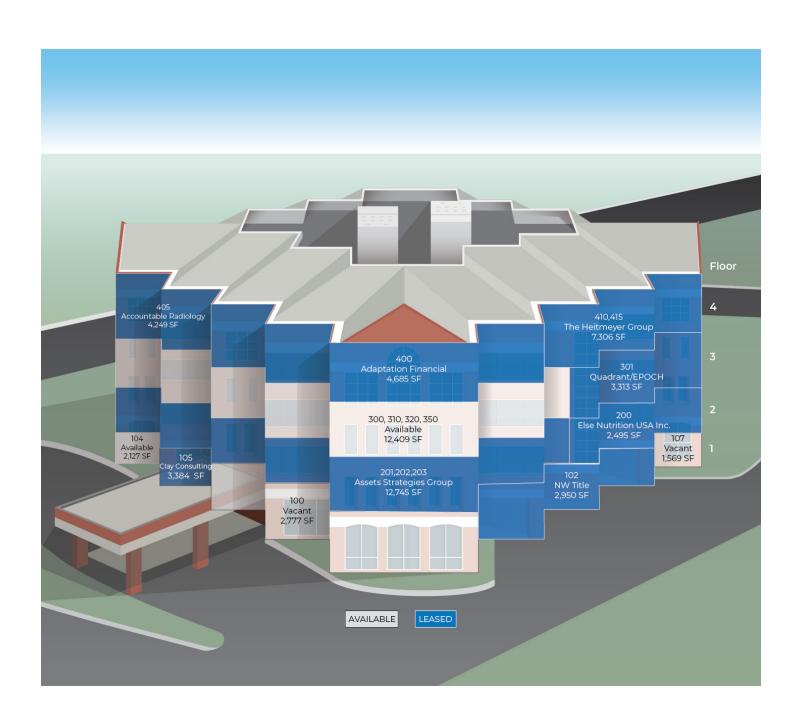

## STACKING PLAN

THE 501 BUILDING

## **AVAILABLE SPACE**

| SUITE | SQUARE FEET | TYPE          | LEASE RATE     | AVAILABLE  |
|-------|-------------|---------------|----------------|------------|
| 100   | 2,777       | OFFICE/RETAIL | \$10.95/SF NNN | VACANT     |
| 104   | 2,127       | OFFICE        | \$10.95/SF NNN | 06/01/2024 |
| 107   | 1,569       | OFFICE        | \$10.95/SF NNN | VACANT     |
| 300   | 2,668       | OFFICE        | \$10.95/SF NNN | 07/01/2024 |
| 310   | 1,876       | OFFICE        | \$10.95/SF NNN | 07/01/2024 |
| 320   | 2,544       | OFFICE        | \$10.95/SF NNN | 07/01/2024 |
| 350   | 5,445       | OFFICE        | \$10.95/SF NNN | 07/01/2024 |