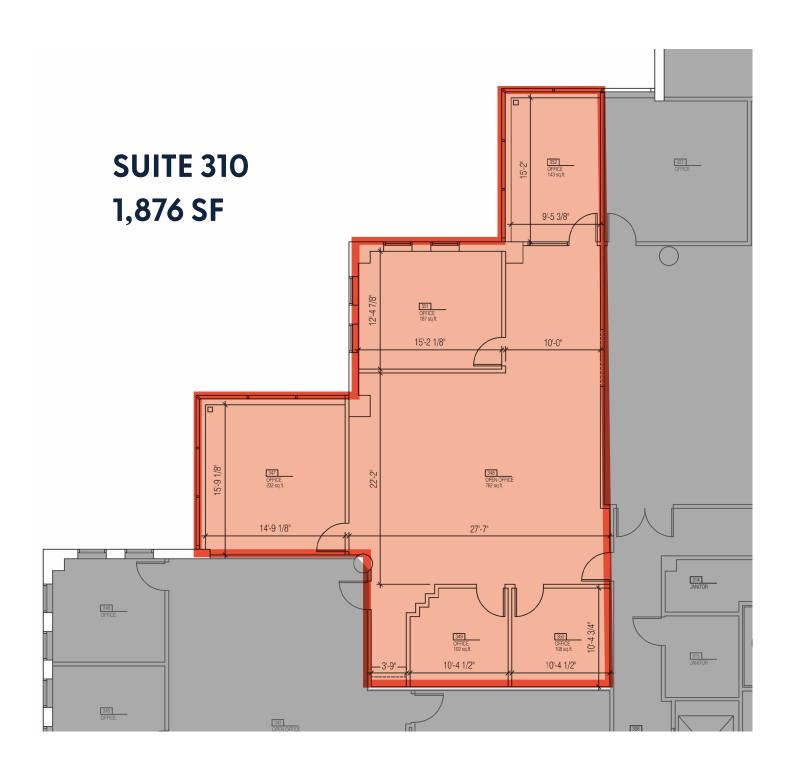

## **AVAILABLE SPACE**

| SUITE | SQUARE FEET | TYPE          | LEASE RATE     | AVAILABLE  |
|-------|-------------|---------------|----------------|------------|
| 100   | 2,777       | OFFICE/RETAIL | \$10.95/SF NNN | VACANT     |
| 104   | 2,127       | OFFICE        | \$10.95/SF NNN | 06/01/2024 |
| 107   | 1,569       | OFFICE        | \$10.95/SF NNN | VACANT     |
| 300   | 2,668       | OFFICE        | \$10.95/SF NNN | 07/01/2024 |
| 310   | 1,876       | OFFICE        | \$10.95/SF NNN | 07/01/2024 |
| 320   | 2,544       | OFFICE        | \$10.95/SF NNN | 07/01/2024 |
| 350   | 5,445       | OFFICE        | \$10.95/SF NNN | 07/01/2024 |

## **THIRD FLOOR**

Office

Suites 300+310+320+350 are contiguous for 12,533 SF