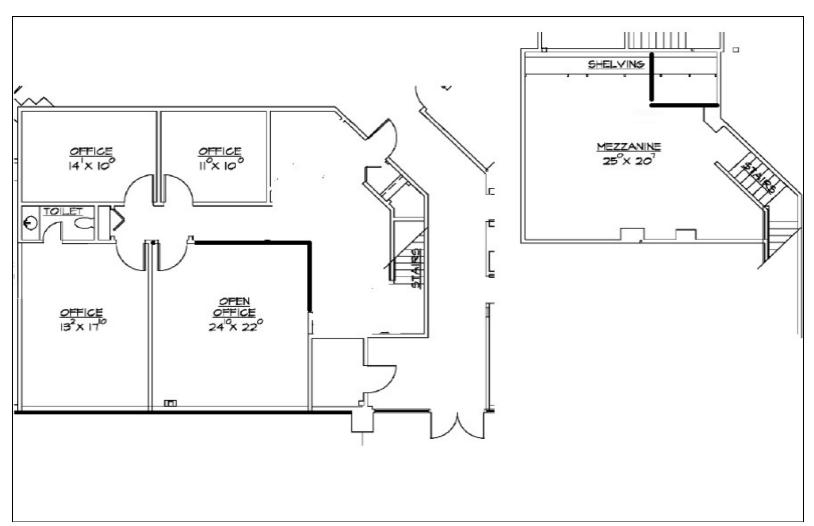

#### **Available Suites**

| 41300-41400 Dequindre Rd | ¢17.05 ±1.1±il. ±12.0 |
|--------------------------|-----------------------|
| Suite 105 - 2.045 SF     | \$17.95 +Util. +Jan.  |

## **Available Spaces**

| Suite                              | Tenant    | Size (SF) | Lease Type   | Lease Rate    |
|------------------------------------|-----------|-----------|--------------|---------------|
| 41300-41400 Dequindre Rd Suite 105 | Available | 2,045 SF  | +Util. +Jan. | \$17.95 SF/yr |