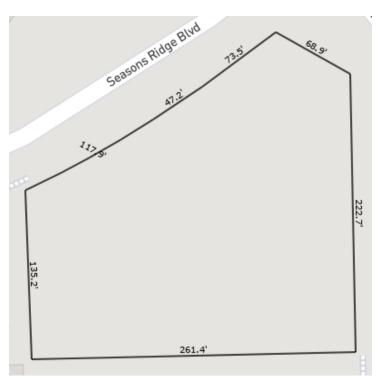

## PROPERTY HIGHLIGHTS

- · Great commercial site for sale, lease or build to suit
- Mixed-use possibilities retail/office on first floor with residential above
- · Zoned B-2 Regional Business District

Lot Size: 1.21 Acres