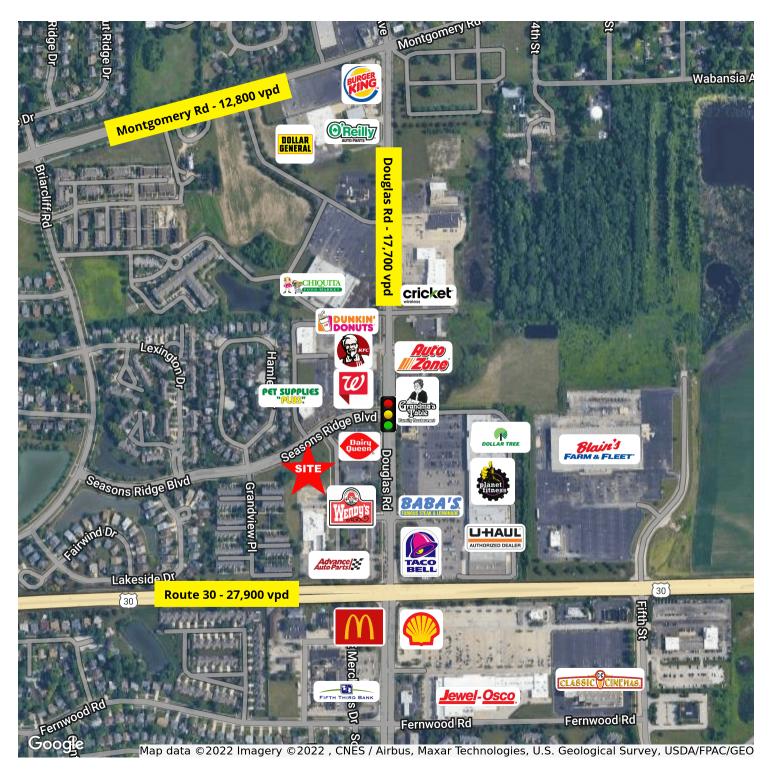

#### **LOCATION OVERVIEW**

Great location in retail corridor. Surrounded by national retailers including Walgreens, Pet Supplies Plus, Dairy Queen, Wendy's, KFC, Dollar Tree, Planet Fitness and more. Just off Douglas Rd and north of Route 30.