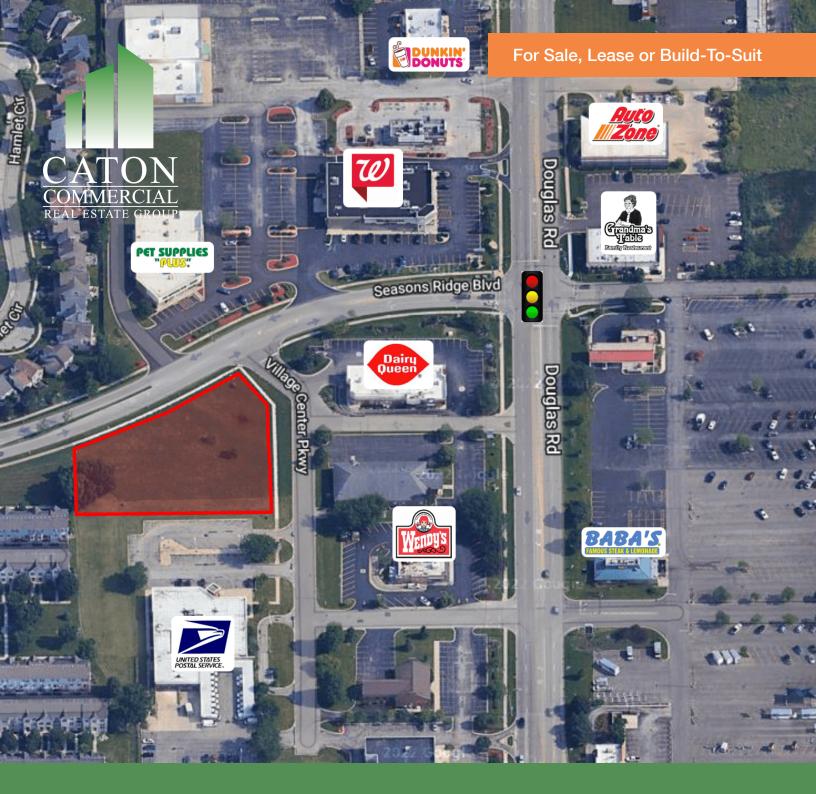

## PROPERTY HIGHLIGHTS

- · Great commercial site for sale, lease or build to suit
- Mixed-use possibilities retail/office on first floor with residential above
- · Zoned B-2 Regional Business District

Lot Size: 1.21 Acres

#### **LOCATION OVERVIEW**

Great location in retail corridor. Surrounded by national retailers including Walgreens, Pet Supplies Plus, Dairy Queen, Wendy's, KFC, Dollar Tree, Planet Fitness and more. Just off Douglas Rd and north of Route 30.