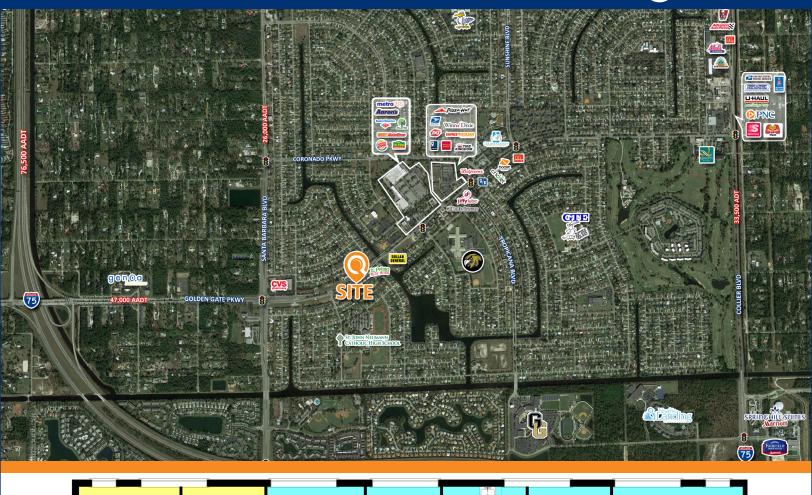

3.73/1,000 SF **Parking Ratio:** 

Golden Gate Pkwv AADT: 51,000 CPD

Santa Barbara AADT: 39,000 CPD

- Prime Naples investment opportunity located 2 miles from Exit 105 off of I-75! This fully leased multi-tenant office building has been completely remodeled from the interior and exterior and currently is leased to three tenants with two of those tenants at below market rate. Each unit is separately metered and has its own HVAC, separate electrical panel and all have their own bathrooms within each unit. tenants are currently on Modified Gross leases and pay their own electric and telecommunications monthly. There is a professional management company that services the entire property and the owners are responsible for Quarterly Association dues that include water, sewer, trash, maintenance, management, security, lighting etc. New Roof, new exterior paint in 2021!
- Located within a Federally designated opportunity zone
- Exterior lighting and seal and striping done in 2021
- •NOI \$44,900
- •Taxes \$4,500 Association Dues: \$11,000 Annual