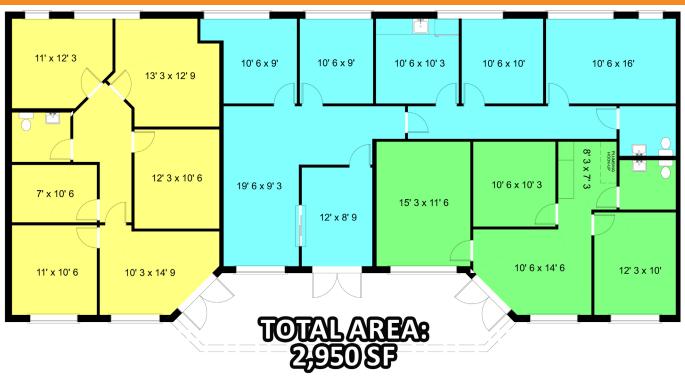

#### PROPERTY INFORMATION

Sale Price: \$950,000

CAP Rate: 4.70%

Medical Office Type:

**Total GLA:** 2,950 SF

**Building Class:** В

Commercial PUD **Zoning:** 

**Tenancy:** Multi

### **ERIC EDWARDS**

Senior Broker Associate

D: 239,494,5448

C: 239.877.3958

eedwards@lawest.com

| SUITE 1 | 979 sq. ft.  |
|---------|--------------|
| SUITE 2 | 1223 sq. ft. |
| SUITE 3 | 738 sq. ft.  |