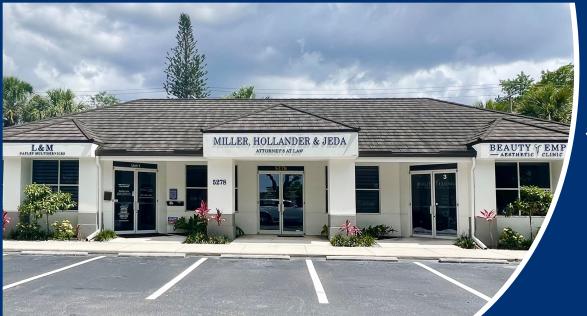

# **NAPLES OFFICE INVESTMENT**

5278 GOLDEN GATE PKWY NAPLES, FL 34116

**FOR SALE** 

**Year Built:** 

# **MEDICAL OFFICE FOR SALE**

2001

\$950,000

#### PROPERTY INFORMATION

Sale Price: \$950,000

CAP Rate: 4.70%

Medical Office Type:

**Total GLA:** 2,950 SF

**Building Class:** В

Commercial PUD **Zoning:** 

**Tenancy:** Multi

3.73/1,000 SF **Parking Ratio:** 

Golden Gate Pkwv AADT: 51,000 CPD

Santa Barbara AADT: 39,000 CPD

- Prime Naples investment opportunity located 2 miles from Exit 105 off of I-75! This fully leased multi-tenant office building has been completely remodeled from the interior and exterior and currently is leased to three tenants with two of those tenants at below market rate. Each unit is separately metered and has its own HVAC, separate electrical panel and all have their own bathrooms within each unit. tenants are currently on Modified Gross leases and pay their own electric and telecommunications monthly. There is a professional management company that services the entire property and the owners are responsible for Quarterly Association dues that include water, sewer, trash, maintenance, management, security, lighting etc. New Roof, new exterior paint in 2021!
- Located within a Federally designated opportunity zone
- Exterior lighting and seal and striping done in 2021
- •NOI \$44,900
- •Taxes \$4,500 Association Dues: \$11,000 Annual