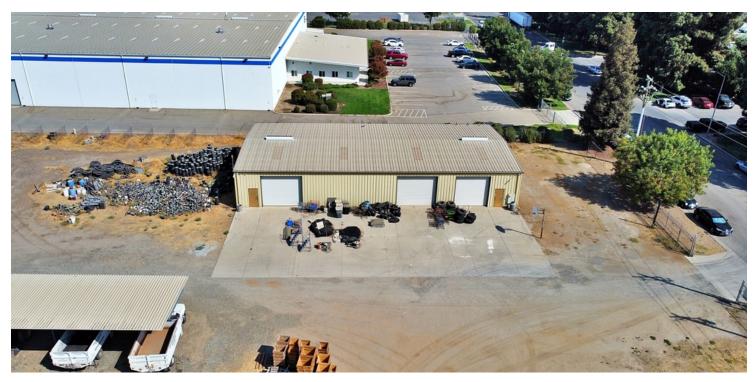

## PROPERTY OVERVIEW

1135 S Granada Dr, an exceptional eight-acre parcel of industrial land located in the heart of Madera, CA. This property is a rare opportunity to own a sizeable industrial site. The property is zoned for industrial use, making it ideal for manufacturing, distribution, warehousing, and more. It is located in an established industrial area, surrounded by other industrial properties and businesses. Property features an ample space for building, parking, and expansion. It is conveniently. located near Highway 99 and Highway 152, making it easily accessible to major transportation routes. This property also benefits from being within close proximity to amenities such as restaurants, hotels, and shopping centers, making it an ideal location for employees and clients alike. The property also features utilities such as electricity, water, and sewer connections. This makes it easy to start development immediately without the need for additional infrastructure investments. With its eight acres of land, established industrial surroundings, convenient location, and utility connections. Property does have 4500sf retail building on Granada Dr and two warehouses at back of property (5000sf and 2500sf).