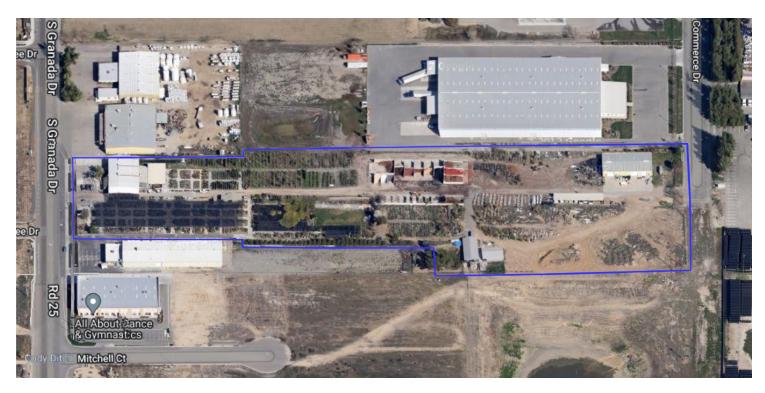

## PROPERTY OVERVIEW

1135 S Granada Dr, an exceptional eight-acre parcel of industrial land located in the heart of Madera, CA. This property is a rare opportunity to own a sizeable industrial site. The property is zoned for industrial use, making it ideal for manufacturing, distribution, warehousing, and more. It is located in an established industrial area, surrounded by other industrial properties and businesses. Property features an ample space for building, parking, and expansion. It is conveniently. located near Highway 99 and Highway 152, making it easily accessible to major transportation routes. This property also benefits from being within close proximity to amenities such as restaurants, hotels, and shopping centers, making it an ideal location for employees and clients alike. The property also features utilities such as electricity, water, and sewer connections. This makes it easy to start development immediately without the need for additional infrastructure investments. With its eight acres of land, established industrial surroundings, convenient location, and utility connections. Property does have 4500sf retail building on Granada Dr and two warehouses at back of property (5000sf and 2500sf).

## **PROPERTY HIGHLIGHTS**

- · Excellent access freeways
- · Retail building and warehouse
- 2 different street entry points
- · Public water and sewer
- · Back up well

RE/MAX GOLD

Each office independently owned and operated