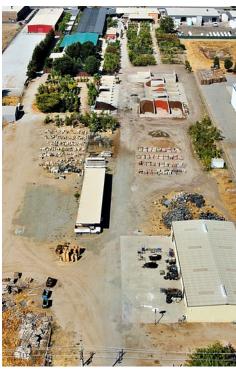

## PROPERTY OVERVIEW

1135 S Granada Dr, an exceptional eight-acre parcel of industrial land located in the heart of Madera, CA. This property is a rare opportunity to own a sizeable industrial site. The property is zoned for industrial use, making it ideal for manufacturing, distribution, warehousing, and more. It is located in an established industrial area, surrounded by other industrial properties and businesses. Property features an ample space for building, parking, and expansion. It is conveniently. located near Highway 99 and Highway 152, making it easily accessible to major transportation routes. This property also benefits from being within close proximity to amenities such as restaurants, hotels, and shopping centers, making it an ideal location for employees and clients alike. The property also features utilities such as electricity, water, and sewer connections. This makes it easy to start development immediately without the need for additional infrastructure investments. With its eight acres of land, established industrial surroundings, convenient location, and utility connections. Property does have 4500sf retail building on Granada Dr and two warehouses at back of property (5000sf and 2500sf).

## **PROPERTY HIGHLIGHTS**

- · Excellent access freeways
- · Retail building and warehouse
- 2 different street entry points
- · Public water and sewer
- · Back up well

RE/MAX GOLD

Each office independently owned and operated