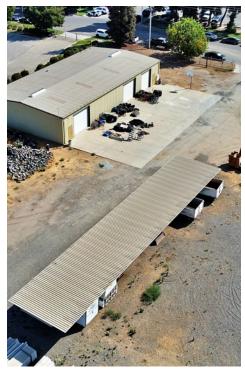

## PROPERTY OVERVIEW

1135 S Granada Dr, an exceptional eight-acre parcel of industrial land located in the heart of Madera, CA. This property is a rare opportunity to own a sizeable industrial site. The property is zoned for industrial use, making it ideal for manufacturing, distribution, warehousing, and more. It is located in an established industrial area, surrounded by other industrial properties and businesses. Property features an ample space for building, parking, and expansion. It is conveniently. located near Highway 99 and Highway 152, making it easily accessible to major transportation routes. This property also benefits from being within close proximity to amenities such as restaurants, hotels, and shopping centers, making it an ideal location for employees and clients alike. The property also features utilities such as electricity, water, and sewer connections. This makes it easy to start development immediately without the need for additional infrastructure investments. With its eight acres of land, established industrial surroundings, convenient location, and utility connections. Property does have 4500sf retail building on Granada Dr and two warehouses at back of property (5000sf and 2500sf).