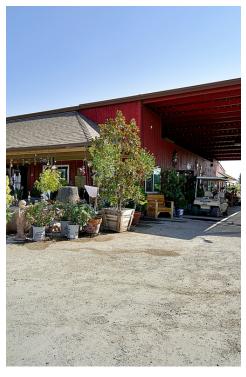

## PROPERTY OVERVIEW

1135 S Granada Dr, an exceptional eight-acre parcel of industrial land located in the heart of Madera, CA. This property is a rare opportunity to own a sizeable industrial site. The property is zoned for industrial use, making it ideal for manufacturing, distribution, warehousing, and more. It is located in an established industrial area, surrounded by other industrial properties and businesses. Property features an ample space for building, parking, and expansion. It is conveniently. located near Highway 99 and Highway 152, making it easily accessible to major transportation routes. This property also benefits from being within close proximity to amenities such as restaurants, hotels, and shopping centers, making it an ideal location for employees and clients alike. The property also features utilities such as electricity, water, and sewer connections. This makes it easy to start development immediately without the need for additional infrastructure investments. With its eight acres of land, established industrial surroundings, convenient location, and utility connections. Property does have 4500sf retail building on Granada Dr and two warehouses at back of property (5000sf and 2500sf).