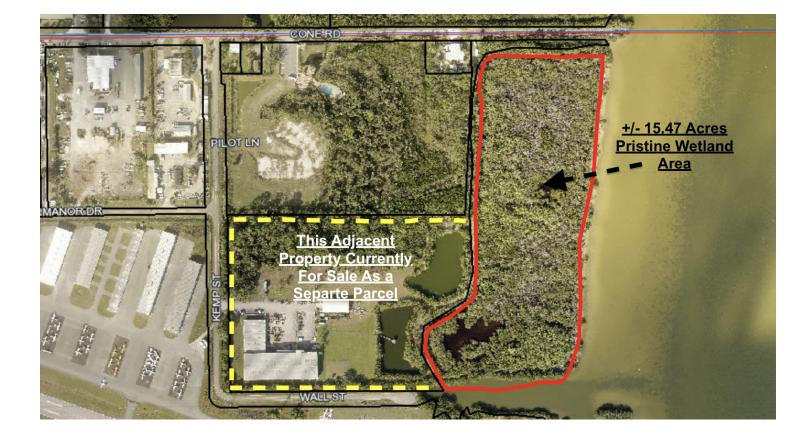

# **EXECUTIVE SUMMARY**

• 0 Kemp Street Merritt Island, FL 32954

| NG SUMMARY                          | PROPERTY OVERVIEW                                                                                                                                         |
|-------------------------------------|-----------------------------------------------------------------------------------------------------------------------------------------------------------|
| e: \$500,000                        | Property Mostly Pristine Wetlands                                                                                                                         |
|                                     |                                                                                                                                                           |
| <b>Price / Acre:</b> \$32,321       | LOCATION OVERVIEW                                                                                                                                         |
|                                     | Adjacent to 800, 810, 820 Kemp Street- Manufacturing Facility Currently For Sale for \$3,950,000                                                          |
|                                     | Abuts New "FLY-IN" Condominium Project Under Construction                                                                                                 |
| 15.47 Acres                         | Proximity to Merritt Island Airport                                                                                                                       |
|                                     |                                                                                                                                                           |
|                                     |                                                                                                                                                           |
| 25-36-01-00-00001.0-<br>0000.00     |                                                                                                                                                           |
| 15.47 Acres<br>25-36-01-00-00001.0- | Adjacent to 800, 810, 820 Kemp Street- Manufacturing Facility Currently For Sale for \$3,950<br>Abuts New "FLY-IN" Condominium Project Under Construction |

# **ADDITIONAL PHOTOS**

• 0 Kemp Street Merritt Island, FL 32954