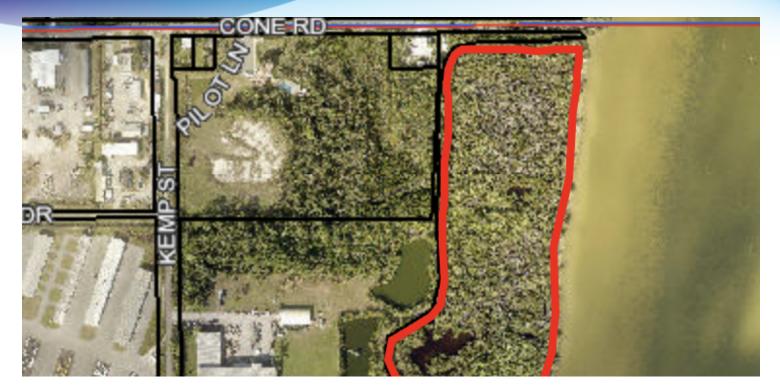

# **EXECUTIVE SUMMARY**

• 0 Kemp Street Merritt Island, FL 32954

| NG SUMMARY                          | PROPERTY OVERVIEW                                                                                                                                         |
|-------------------------------------|-----------------------------------------------------------------------------------------------------------------------------------------------------------|
| e: \$500,000                        | Property Mostly Pristine Wetlands                                                                                                                         |
|                                     |                                                                                                                                                           |
| <b>Price / Acre:</b> \$32,321       | LOCATION OVERVIEW                                                                                                                                         |
|                                     | Adjacent to 800, 810, 820 Kemp Street- Manufacturing Facility Currently For Sale for \$3,950,000                                                          |
|                                     | Abuts New "FLY-IN" Condominium Project Under Construction                                                                                                 |
| 15.47 Acres                         | Proximity to Merritt Island Airport                                                                                                                       |
|                                     |                                                                                                                                                           |
|                                     |                                                                                                                                                           |
| 25-36-01-00-00001.0-<br>0000.00     |                                                                                                                                                           |
| 15.47 Acres<br>25-36-01-00-00001.0- | Adjacent to 800, 810, 820 Kemp Street- Manufacturing Facility Currently For Sale for \$3,950<br>Abuts New "FLY-IN" Condominium Project Under Construction |