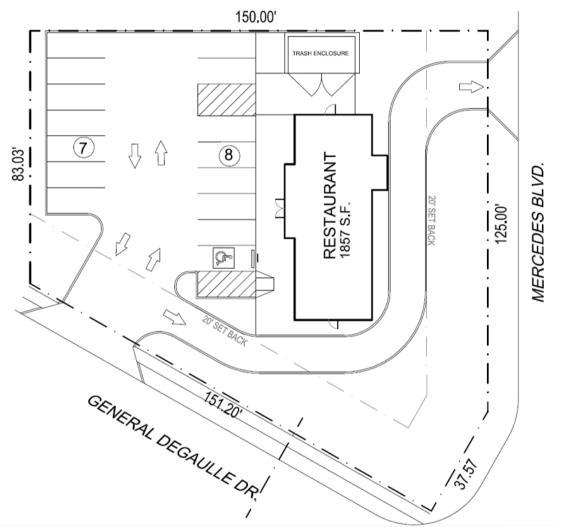

### PROPERTY SUMMARY





### **Property Highlights**

### **Offering Summary**

| Lease Rate:     | Negotiable |
|-----------------|------------|
| Available SF:   |            |
| Lot Size:       | 0.42 Acres |
| Building Size:  | 2,964 SF   |
| Parking Spaces: | 15         |





### Matthew Pittman, CCIM

504.322.1275 mpittman@beaubox.com

#### SURROUNDING RETAIL



Matthew Pittman, CCIM 504.322.1275 mpittman@beaubox.com





Matthew Pittman, CCIM 504.322.1275 mpittman@beaubox.com



#### ADDITIONAL PHOTOS



Matthew Pittman, CCIM 504.322.1275 mpittman@beaubox.com



#### SITE PLAN



MERCEDES

## Matthew Pittman, CCIM

504.322.1275 mpittman@beaubox.com







### Matthew Pittman, CCIM

504.322.1275 mpittman@beaubox.com



#### DEMOGRAPHICS MAP & REPORT

| Population           | 1 Mile | 2 Miles | 3 Miles |
|----------------------|--------|---------|---------|
| Total Population     | 16,528 | 55,360  | 104,000 |
| Average Age          | 32.0   | 33.9    | 35.0    |
| Average Age (Male)   | 31.3   | 32.3    | 33.6    |
| Average Age (Female) | 33.1   | 35.3    | 36.2    |

| Households & Income | 1 Mile    | 2 Miles   | 3 Miles   |
|---------------------|-----------|-----------|-----------|
| Total Households    | 5,719     | 19,415    | 37,144    |
| # Of Persons Per HH | 2.9       | 2.9       | 2.8       |
| Average HH Income   | \$51,635  | \$55,714  | \$54,194  |
| Average House Value | \$171,843 | \$184,514 | \$176,968 |

\* Demographic d