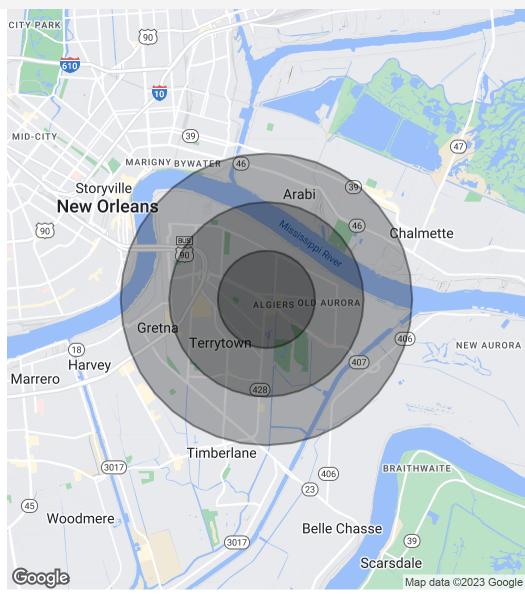

#### DEMOGRAPHICS MAP & REPORT

| Population           | 1 Mile | 2 Miles | 3 Miles |
|----------------------|--------|---------|---------|
| Total Population     | 16,528 | 55,360  | 104,000 |
| Average Age          | 32.0   | 33.9    | 35.0    |
| Average Age (Male)   | 31.3   | 32.3    | 33.6    |
| Average Age (Female) | 33.1   | 35.3    | 36.2    |

| Households & Income | 1 Mile    | 2 Miles   | 3 Miles   |
|---------------------|-----------|-----------|-----------|
| Total Households    | 5,719     | 19,415    | 37,144    |
| # Of Persons Per HH | 2.9       | 2.9       | 2.8       |
| Average HH Income   | \$51,635  | \$55,714  | \$54,194  |
| Average House Value | \$171,843 | \$184,514 | \$176,968 |