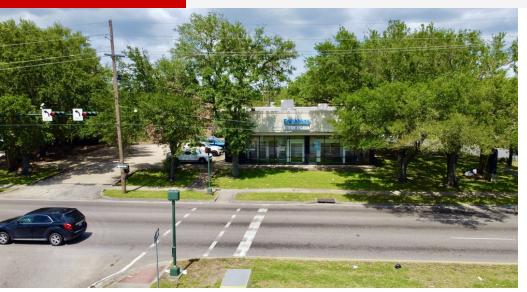

### PROPERTY SUMMARY

### **Property Highlights**

### **Offering Summary**

| Lease Rate:     | Negotiable |
|-----------------|------------|
| Available SF:   |            |
| Lot Size:       | 0.42 Acres |
| Building Size:  | 2,964 SF   |
| Parking Spaces: | 15         |