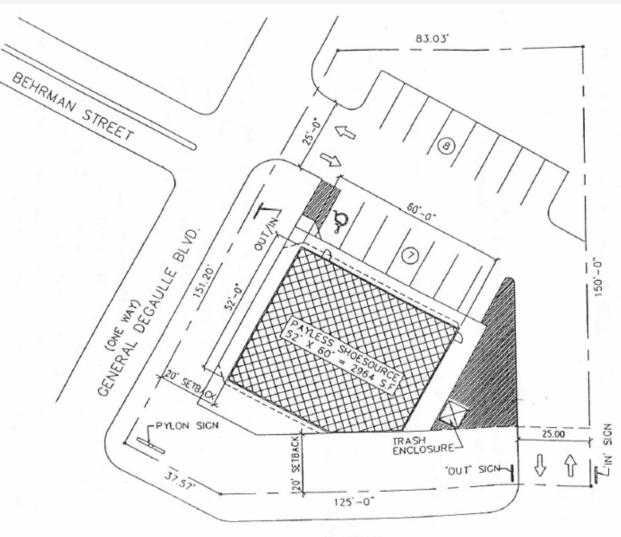

### PROPERTY SUMMARY





### **Property Highlights**

### **Offering Summary**

| Lease Rate:     | Negotiable |
|-----------------|------------|
| Available SF:   |            |
| Lot Size:       | 0.42 Acres |
| Building Size:  | 2,964 SF   |
| Parking Spaces: | 15         |





### Matthew Pittman, CCIM

504.322.1275 mpittman@beaubox.com

#### SURROUNDING RETAIL



Matthew Pittman, CCIM 504.322.1275 mpittman@beaubox.com





Matthew Pittman, CCIM 504.322.1275 mpittman@beaubox.com



#### ADDITIONAL PHOTOS



Matthew Pittman, CCIM 504.322.1275 mpittman@beaubox.com



#### SITE PLAN



MERCEDES

## Matthew Pittman, CCIM

504.322.1275 mpittman@beaubox.com







### Matthew Pittman, CCIM

504.322.1275 mpittman@beaubox.com



#### DEMOGRAPHICS MAP & REPORT

| Population           | 1 Mile | 2 Miles | 3 Miles |
|----------------------|--------|---------|---------|
| Total Population     | 16,528 | 55,360  | 104,000 |
| Average Age          | 32.0   | 33.9    | 35.0    |
| Average Age (Male)   | 31.3   | 32.3    | 33.6    |
| Average Age (Female) | 33.1   | 35.3    | 36.2    |

| Households & Income | 1 Mile    | 2 Miles   | 3 Miles   |
|---------------------|-----------|-----------|-----------|
| Total Households    | 5,719     | 19,415    | 37,144    |
| # Of Persons Per HH | 2.9       | 2.9       | 2.8       |
| Average HH Income   | \$51,635  | \$55,714  | \$54,194  |