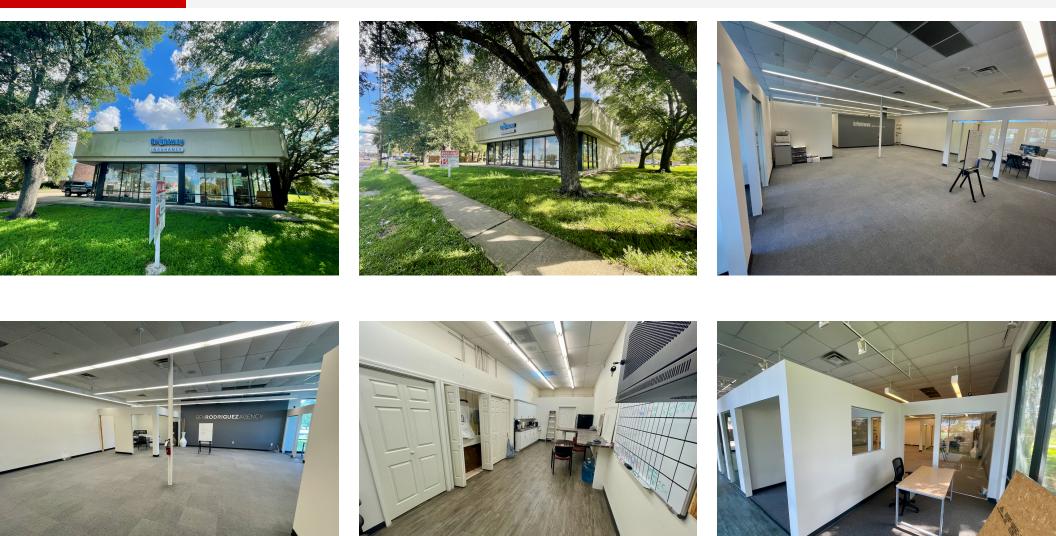

### PROPERTY SUMMARY





### **Property Highlights**

### **Offering Summary**

| Lease Rate:     | Negotiable |
|-----------------|------------|
| Available SF:   |            |
| Lot Size:       | 0.42 Acres |
| Building Size:  | 2,964 SF   |
| Parking Spaces: | 15         |





### Matthew Pittman, CCIM

504.322.1275 mpittman@beaubox.com

#### SURROUNDING RETAIL



Matthew Pittman, CCIM 504.322.1275 mpittman@beaubox.com





Matthew Pittman, CCIM 504.322.1275 mpittman@beaubox.com



#### ADDITIONAL PHOTOS



Matthew Pittman, CCIM 504.322.1275 mpittman@beaubox.com



#### SITE PLAN



MERCEDES

## Matthew Pittman, CCIM

504.322.1275 mpittman@beaubox.com







### Matthew Pittman, CCIM

504.322.1275 mpittman@beaubox.com



#### DEMOGRAPHICS MAP & REPORT

| Population           | 1 Mile | 2 Miles | 3 Miles |
|----------------------|--------|---------|---------|
| Total Population     | 16,528 | 55,360  | 104,000 |
| Average Age          | 32.0   | 33.9    | 35.0    |
| Average Age (Male)   | 31.3   | 32.3    | 33.6    |
| Average Age (Female) | 33.1   | 35.3    | 36.2    |

| Households & Income | 1 Mile    | 2 Miles   | 3 Miles   |
|---------------------|-----------|-----------|-----------|
| Total Households    | 5,719     | 19,415    | 37,144    |
| # Of Persons Per HH | 2.9       | 2.9