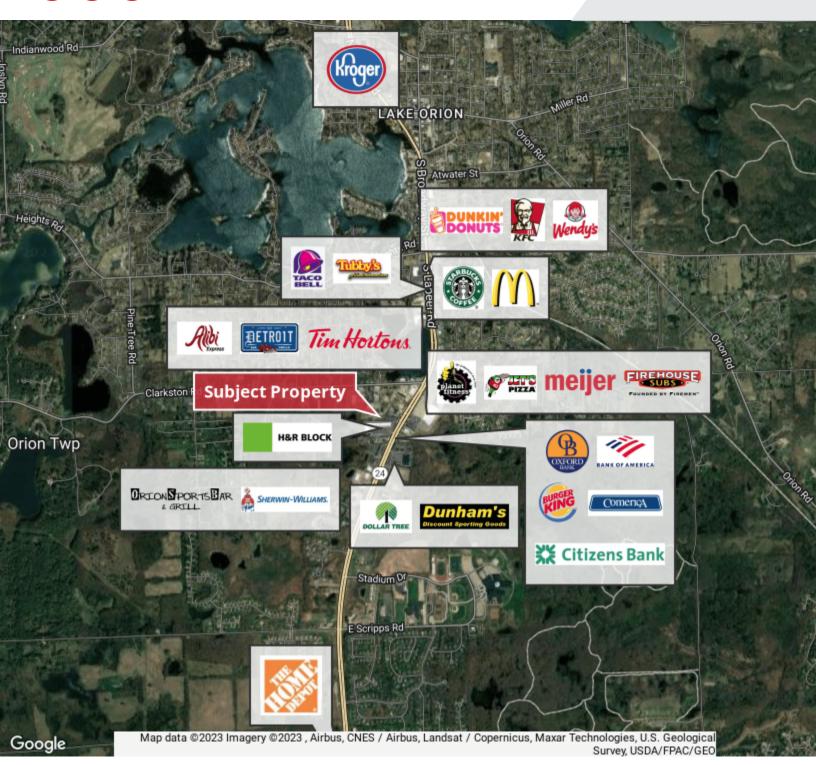

## **Orion Marketplace**

1176-1234 S Lapeer Rd Lake Orion, Michigan 48360

#### **Property Highlights**

Commercial Real Estate Services, Worldwide

www.naifarbman.com

- Join Existing Medical Tenants: Orion Physical Therapy, Family Dentistry, Gateway Pediatric Therapy and Michigan Institute for Interventional Pain
- Former 1,800 SF Dental Suite Available for Orthodontist, Pediatric Dentist, etc.
- TI Packages Available for Creditworthy Tenants with Long-Term New Leases
- Spaces Ready-to-Go for Medical Office
- Located on Lapeer Road, a Regional Corridor and One of the Most Highly Traveled Roads in the North Oakland County
- Strong Demographics and High Traffic Counts
- Recently Updated with New Roof and New HVAC Units!