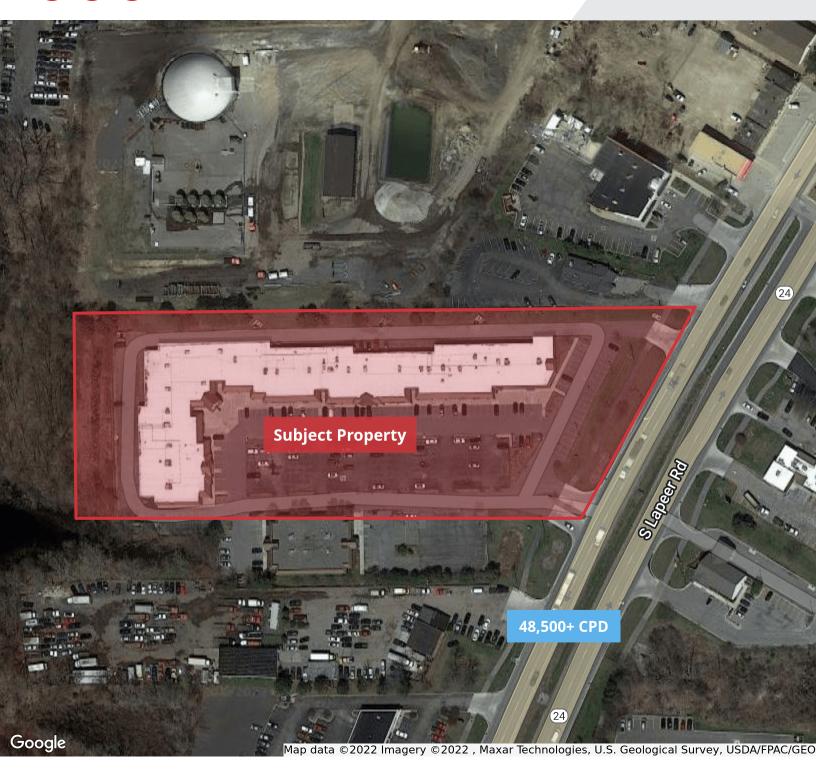

#### **Property Highlights**

Commercial Real Estate Services, Worldwide

www.naifarbman.com

- Join Existing Medical Tenants: Orion Physical Therapy, Family Dentistry, Gateway Pediatric Therapy and Michigan Institute for Interventional Pain
- Former 1,800 SF Dental Suite Available for Orthodontist, Pediatric Dentist, etc.
- TI Packages Available for Creditworthy Tenants with Long-Term New Leases
- Spaces Ready-to-Go for Medical Office
- Located on Lapeer Road, a Regional Corridor and One of the Most Highly Traveled Roads in the North Oakland County
- Strong Demographics and High Traffic Counts
- Recently Updated with New Roof and New HVAC Units!