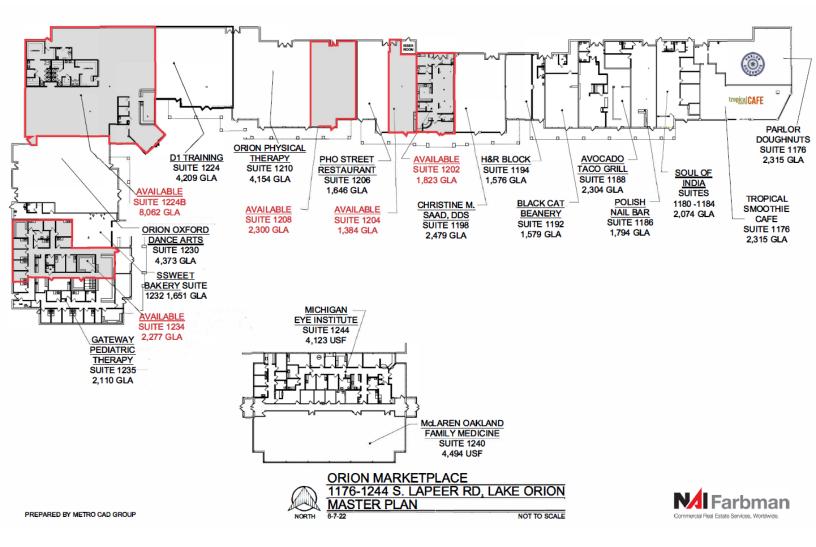

#### **Property Highlights**

Commercial Real Estate Services, Worldwide

www.naifarbman.com

- Join Existing Medical Tenants: Orion Physical Therapy, Family Dentistry, Gateway Pediatric Therapy and Michigan Institute for Interventional Pain
- Former 1,800 SF Dental Suite Available for Orthodontist, Pediatric Dentist, etc.
- TI Packages Available for Creditworthy Tenants with Long-Term New Leases
- Spaces Ready-to-Go for Medical Office
- Located on Lapeer Road, a Regional Corridor and One of the Most Highly Traveled Roads in the North Oakland County
- Strong Demographics and High Traffic Counts
- Recently Updated with New Roof and New HVAC Units!