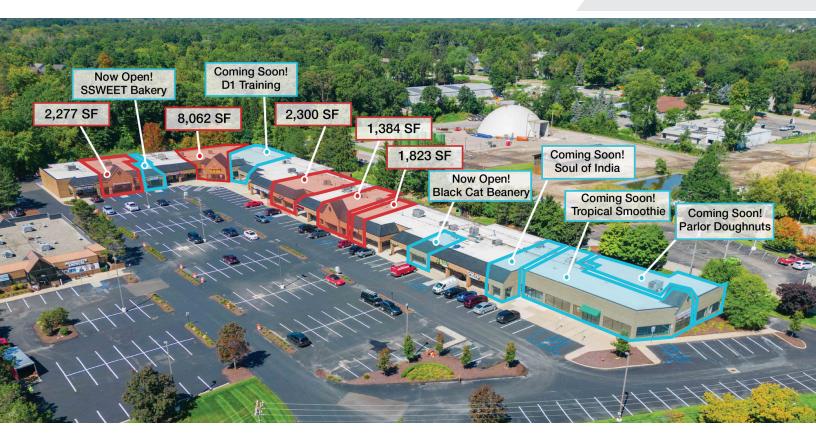

#### **Property Highlights**

Commercial Real Estate Services, Worldwide

www.naifarbman.com

- Join Existing Medical Tenants: Orion Physical Therapy, Family Dentistry, Gateway Pediatric Therapy and Michigan Institute for Interventional Pain
- Former 1,800 SF Dental Suite Available for Orthodontist, Pediatric Dentist, etc.
- TI Packages Available for Creditworthy Tenants with Long-Term New Leases
- Spaces Ready-to-Go for Medical Office
- Located on Lapeer Road, a Regional Corridor and One of the Most Highly Traveled Roads in the North Oakland County
- Strong Demographics and High Traffic Counts
- Recently Updated with New Roof and New HVAC Units!