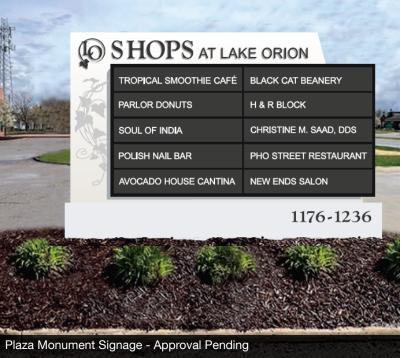

#### **Property Highlights**

Commercial Real Estate Services, Worldwide

www.naifarbman.com

- Join Existing Medical Tenants: Orion Physical Therapy, Family Dentistry, Gateway Pediatric Therapy and Michigan Institute for Interventional Pain
- Former 1,800 SF Dental Suite Available for Orthodontist, Pediatric Dentist, etc.
- TI Packages Available for Creditworthy Tenants with Long-Term New Leases
- Spaces Ready-to-Go for Medical Office
- Located on Lapeer Road, a Regional Corridor and One of the Most Highly Traveled Roads in the North Oakland County
- Strong Demographics and High Traffic Counts
- Recently Updated with New Roof and New HVAC Units!