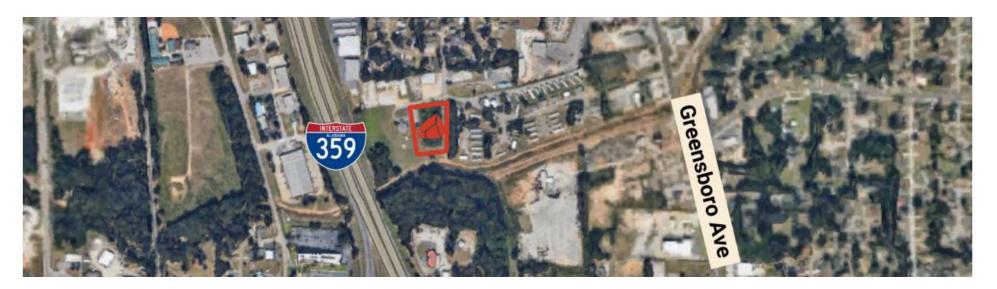

## PROPERTY DESCRIPTION

1 acre of land conveniently located near I359 and Kauloosa Ave in Tuscaloosa. Zoned light industrial with interstate visibility. Great location for flex office development, storage yard, office, possible storage lot or lay down yard for lease. Half of the property is cleared and graveled.

## **PROPERTY HIGHLIGHTS**

- PRICE REDUCED!!!! \$139,900 \*Owner Financing Available\*
- Lease \$4,000/mo NNN, will subdivide
- Excellent location for Flex Development or secured yard space.
- Owner will Clear, Gravel and Fence Yard for Tenant.
- Visibility from I359 with easy access.