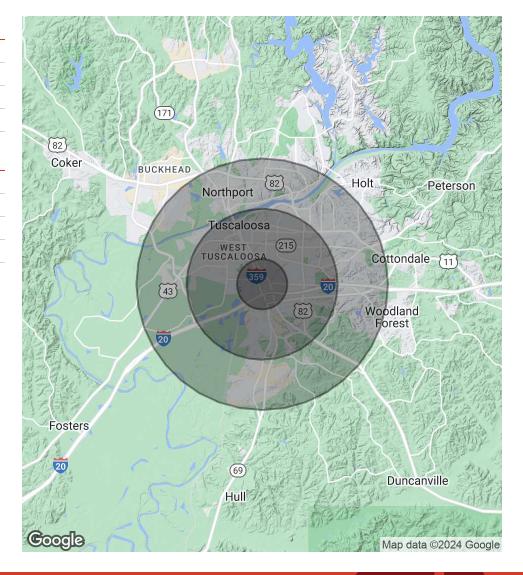

## **OFFERING SUMMARY**

| Sale Price: | \$139,900  |
|-------------|------------|
| Lease Rate: | \$4,000/mo |
| Lot Size:   | 1 Acres    |
|             |            |

| DEMOGRAPHICS      | 1 MILE   | 3 MILES  | 5 MILES  |
|-------------------|----------|----------|----------|
| Total Households  | 3,376    | 30,204   | 51,764   |
| Total Population  | 6,203    | 58,253   | 108,999  |
| Average HH Income | \$33,363 | \$32,689 | \$46,638 |