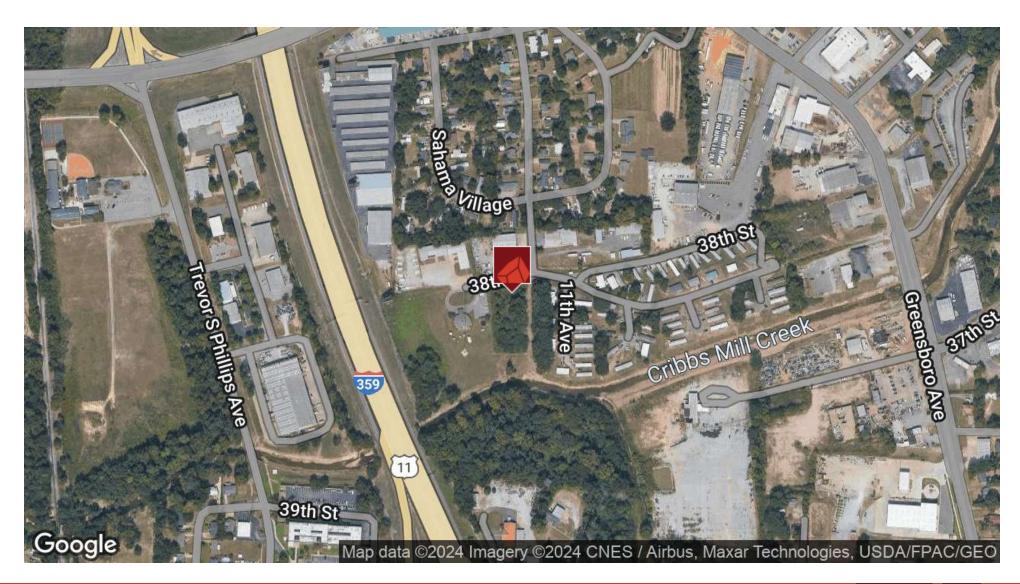

## PROPERTY DESCRIPTION

1 acre of land conveniently located near I359 and Kauloosa Ave in Tuscaloosa. Zoned light industrial with interstate visibility. Great location for flex office development, storage yard, office, possible storage lot or lay down yard for lease. Half of the property is cleared and graveled.

## **PROPERTY HIGHLIGHTS**

- PRICE REDUCED!!!! \$139,900 \*Owner Financing Available\*
- Lease \$4,000/mo NNN, will subdivide
- Excellent location for Flex Development or secured yard space.
- Owner will Clear, Gravel and Fence Yard for Tenant.
- Visibility from I359 with easy access.