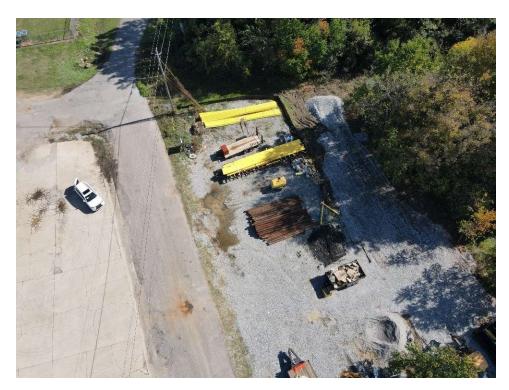

## PROPERTY DESCRIPTION

1 acre of land conveniently located near I359 and Kauloosa Ave in Tuscaloosa. Zoned light industrial with interstate visibility. Great location for flex office development, storage yard, office, possible storage lot or lay down yard for lease. Half of the property is cleared and graveled.

## **PROPERTY HIGHLIGHTS**

- PRICE REDUCED!!!! \$139,900 \*Owner Financing Available\*
- Lease \$4,000/mo NNN, will subdivide
- Excellent location for Flex Development or secured yard space.
- Owner will Clear, Gravel and Fence Yard for Tenant.
- Visibility from I359 with easy access.