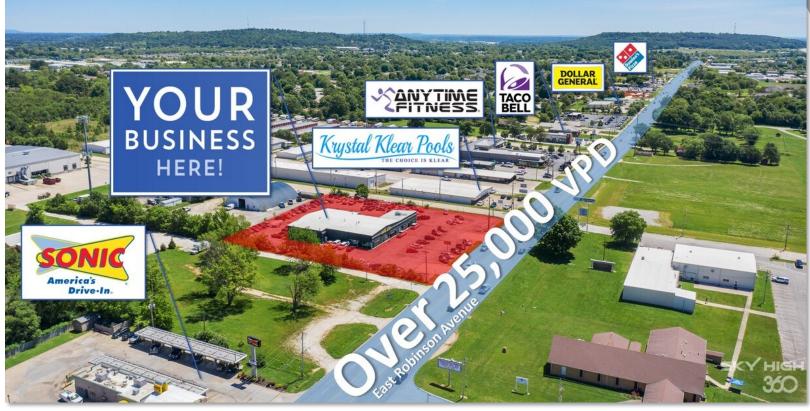

## **1436 E. ROBINSON AVENUE, SPRINGDALE ARKANSAS 72764**

Looking for that perfect spot for your business? You found it! This fantastic 1.65 Acre commercial property features a solid 10,000 sq.ft workshop / office area and a fantastic open lot with space for nearly 200 cars! This site is currently a popular auto dealership in Springdale with a fully operating mechanic shop and separate office and showroom space! This flexible location is ready for your business!

## JUSTED! PRIME COMMERCIAL SPACE AVAILABLE

IN THE HEART OF SPRINGDALE, ARKANSAS