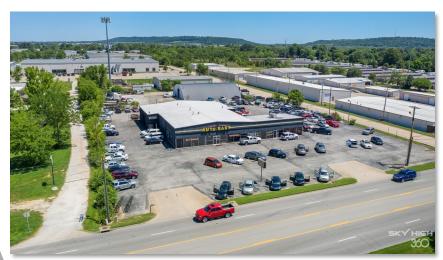

## **1436 E. ROBINSON AVENUE, SPRINGDALE ARKANSAS 72764**

Looking for that perfect spot for your business? You found it! This fantastic 1.65 Acre commercial property features a solid 10,000 sq.ft workshop / office area and a fantastic open lot with space for nearly 200 cars! This site is currently a popular auto dealership in Springdale with a fully operating mechanic shop and separate office and showroom space! This flexible location is ready for your business!