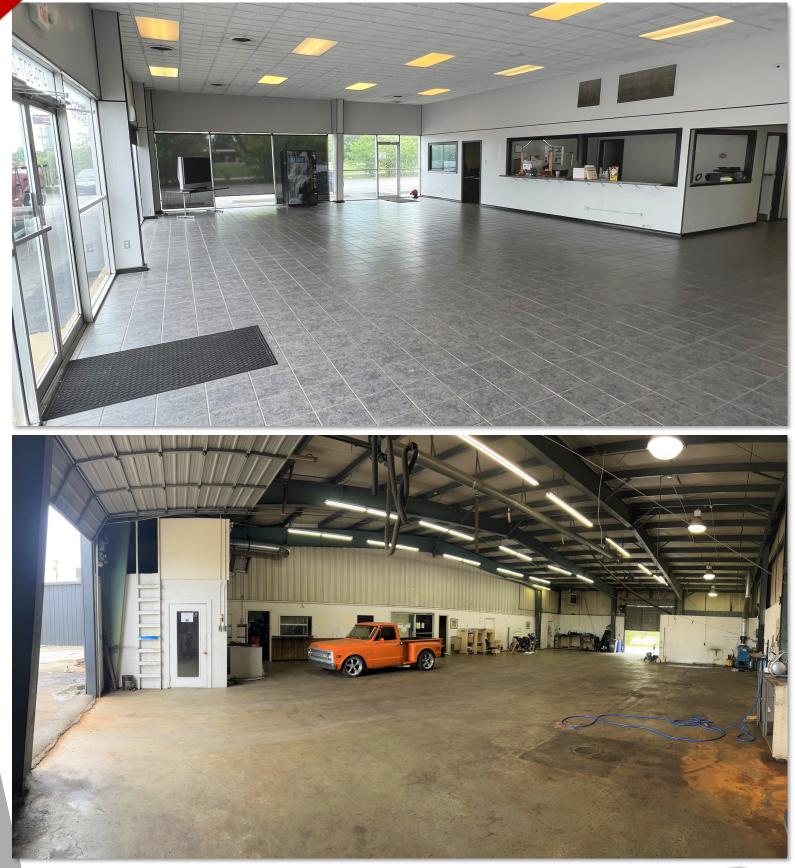

## **1436 E. ROBINSON AVENUE, SPRINGDALE ARKANSAS 72764**

Looking for that perfect spot for your business? You found it! This fantastic 1.65 Acre commercial property features a solid 10,000 sq.ft workshop / office area and a fantastic open lot with space for nearly 200 cars! This site is currently a popular auto dealership in Springdale with a fully operating mechanic shop and separate office and showroom space! This flexible location is ready for your business!