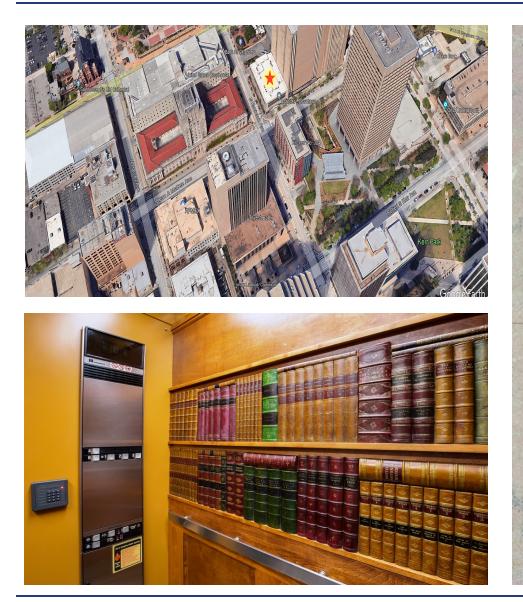

### **Carnegie Centre**

This is the site of the first public library in Oklahoma City. It was established by the Philomathea Club, the first women's study club in Oklahoma.

Organized in 1891 if continues to the present. In 1898 the club formed the Public Library Association and began a small public library with books contributed by members and friends. Club members then initiated successful efforts to obtain a grant from Andrew Carnegie. With the grant of \$25,000 to the City of Oklahoma City, a permanent library was built. The Carnegie Library at this location was opened on August 29, 1901.

### CARNEGIE CENTRE