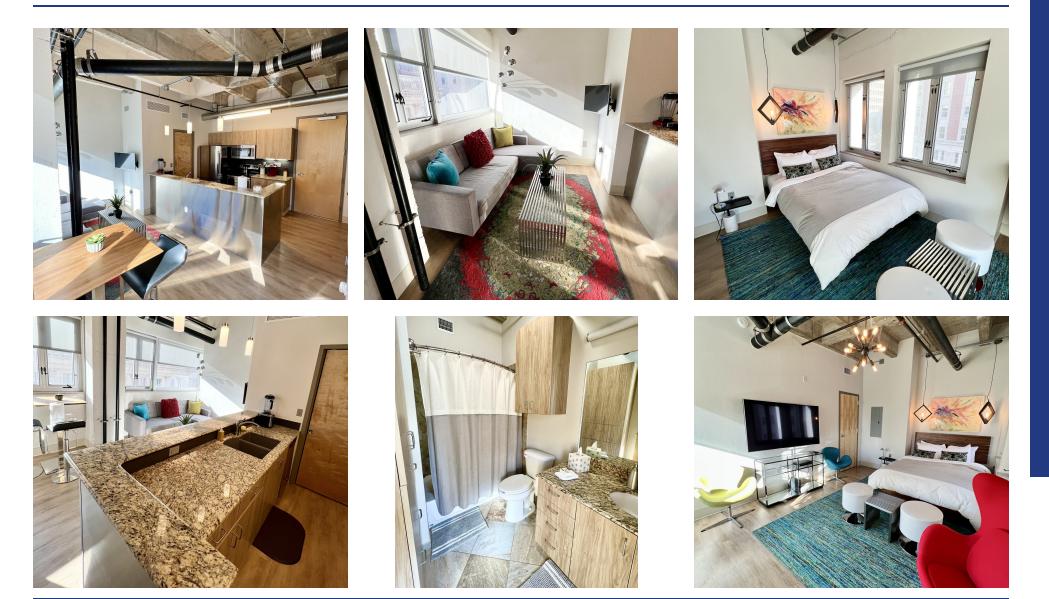

### LOFT 406 AMENITIES

Fully Furnished

Expansive Windows with Downtown Views

Exposed Ceilings

Granite Countertops

**GE Stainless Steel Appliances** 

Dishes and Cookware

Front Loading Bosch Washer/Dryer

2 TV's | Cox Wi-Fi & Cable

Queen-Size Bed

Walk-In Closet

Large Bathroom and Storage

Maid Service Provided Biweekly

Short Term Rental: \$150/night (2-night min.)

Long-Term Rental: \$3,300/mo (utilities incl.)