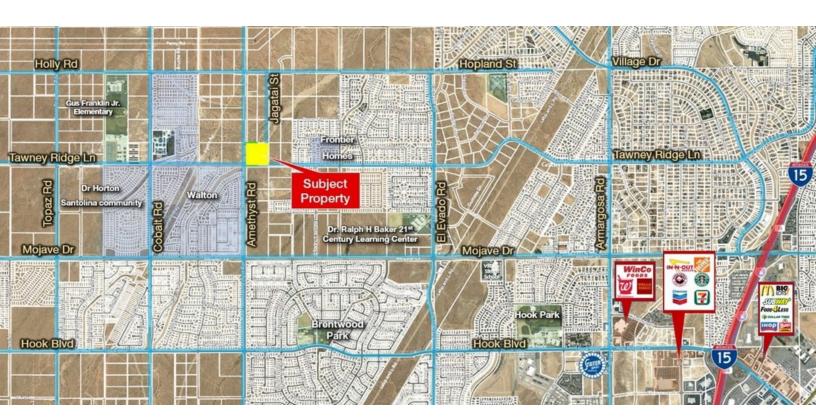

## Tawney Ridge Ln

Victorville, California 92392

## **Property Highlights**

- ASKING: \$299,000
- SIZE: ± 9.84
- APN: 0394-021-04,05 .
- ZONING: R-1TB4

## **Property Description**

- · Single family residential land
- Utilities at site
- Surrounded by existing communities .
- Central location

www.naicapital.com