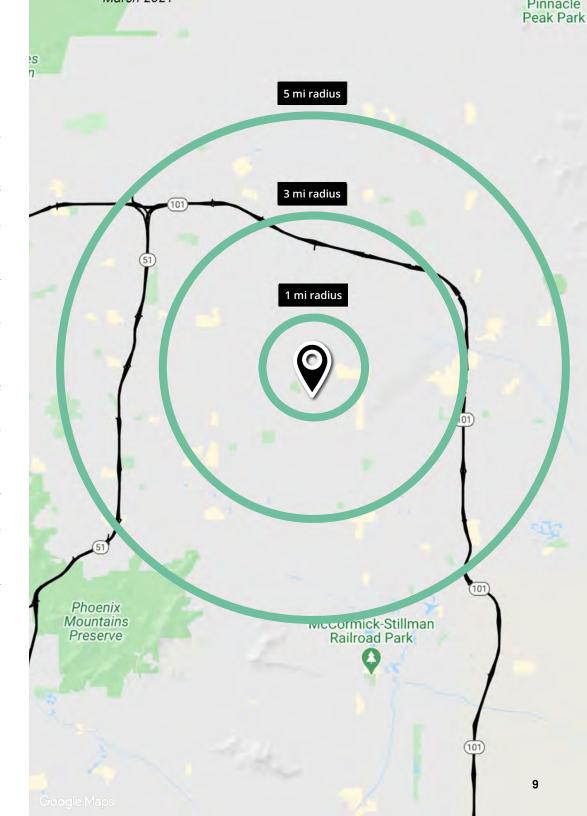

#### Trade area

Avison Young | Kierland Village Center

## Demographics

| Population     | 1-mile<br>1 <b>3,341</b> | 3-miles <b>76,707</b> | 5-miles<br><b>226,256</b> |
|----------------|--------------------------|-----------------------|---------------------------|
| Median age     | 1-mile                   | 3-miles               | 5-miles                   |
|                | <b>43.9</b>              | <b>42.4</b>           | <b>41.8</b>               |
| Daytime        | 1-mile                   | 3-miles               | 5-miles                   |
| employment     | <b>12,107</b>            | <b>97,849</b>         | <b>176,580</b>            |
| Avg. HH income | 1-mile                   | 3-miles               | 5-miles                   |
|                | <b>\$122,394</b>         | <b>\$120,876</b>      | <b>\$126,260</b>          |
| HH units       | 1-mile                   | 3-miles               | 5-miles                   |
|                | <b>6,475</b>             | <b>36,205</b>         | <b>108,889</b>            |

#### **Traffic counts**

| 64th Street   | ±29,757 cpd |
|---------------|-------------|
| Greenway Road | ±57,333 cpd |