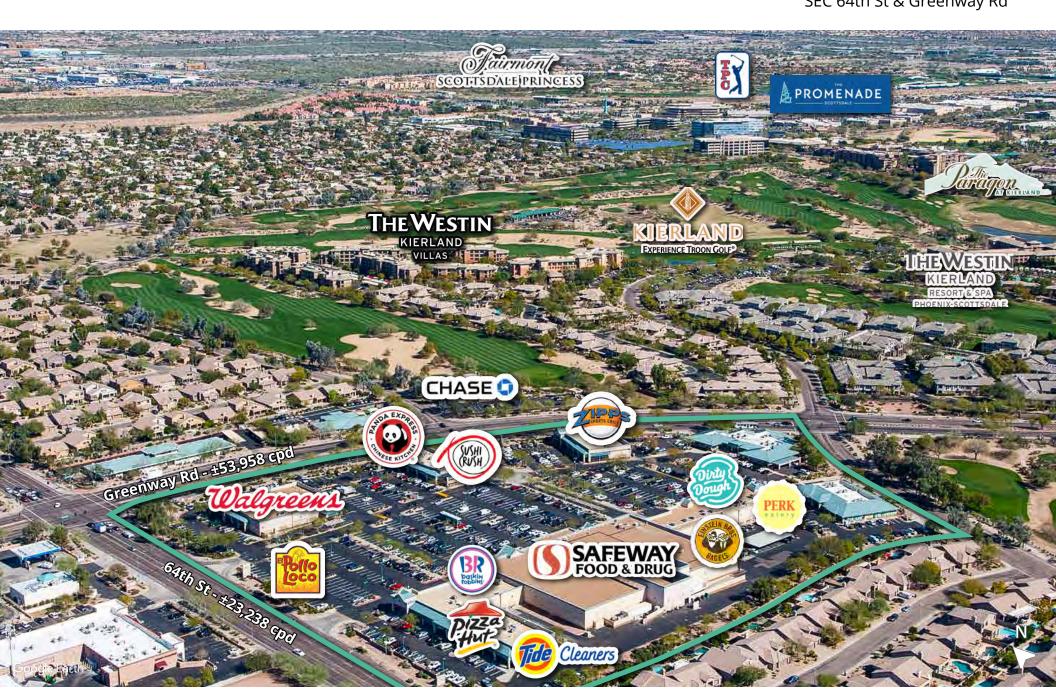

#### Trade area

Avison Young | Kierland Village Center

#### **Traffic counts**

| 64th Street   | ±29,757 cpd |
|---------------|-------------|
| Greenway Road | ±57,333 cpd |