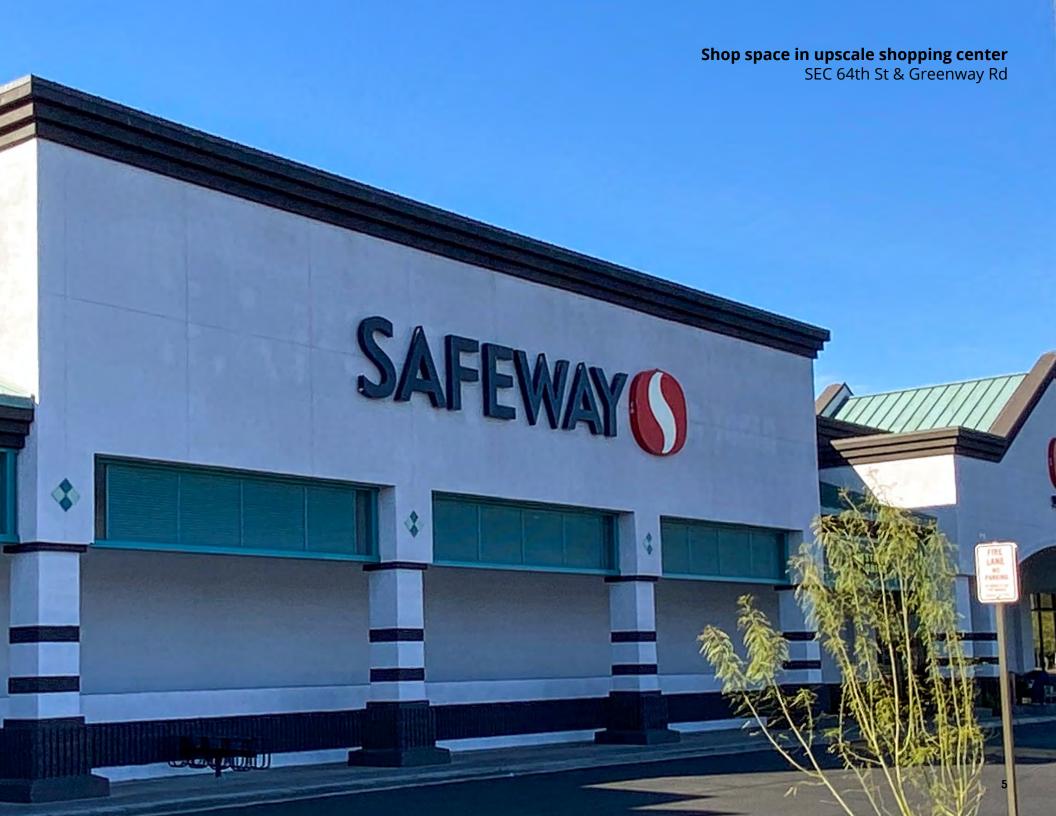

# Shop space in upscale shopping center SEC 64th St & Greenway Rd

| #         | Tenant                            | Size     |
|-----------|-----------------------------------|----------|
| A101      | Kierland Dental Arts              | 1,448 sf |
| A102      | Baskin Robbins                    | 1,119 sf |
| A103      | UPS Store                         | 2,239 sf |
| A104      | Banner Urgent Care                | 4,036 sf |
| A105      | Available - former Subway         | 1,355 sf |
| A107      | Desert Nail Spa                   | 2,400 sf |
| A108      | Pizza Hut/WingStreet              | 1,200 sf |
| A109      | Available - former fitness studio | 1,200 sf |
| A110      | Tide Cleaners                     | 1,500 sf |
| B150      | Peak Nutrition                    | 1,240 sf |
| B151      | Stretch Zone                      | 1,412 sf |
| B152      | Wow Wow Lemonade                  | 1,214 sf |
| B153      | Available                         | 1,213 sf |
| B154      | Einstein Brothers                 | 2,214 sf |
| B156      | Salon E                           | 1,213 sf |
| B157      | Dirty Dough Cookies               | 1,214 sf |
| B159      | Perk Eatery                       | 3,661 sf |
| C130-C133 | Zipps Sports Grill                | 8,475 sf |
| E120      | Panda Express                     | 2,162 sf |
| E121      | Sports Clips                      | 1,049 sf |
| E122      | Kierland Cigar                    | 912 Sf   |
| E123      | Sushi Crush                       | 2,808 sf |