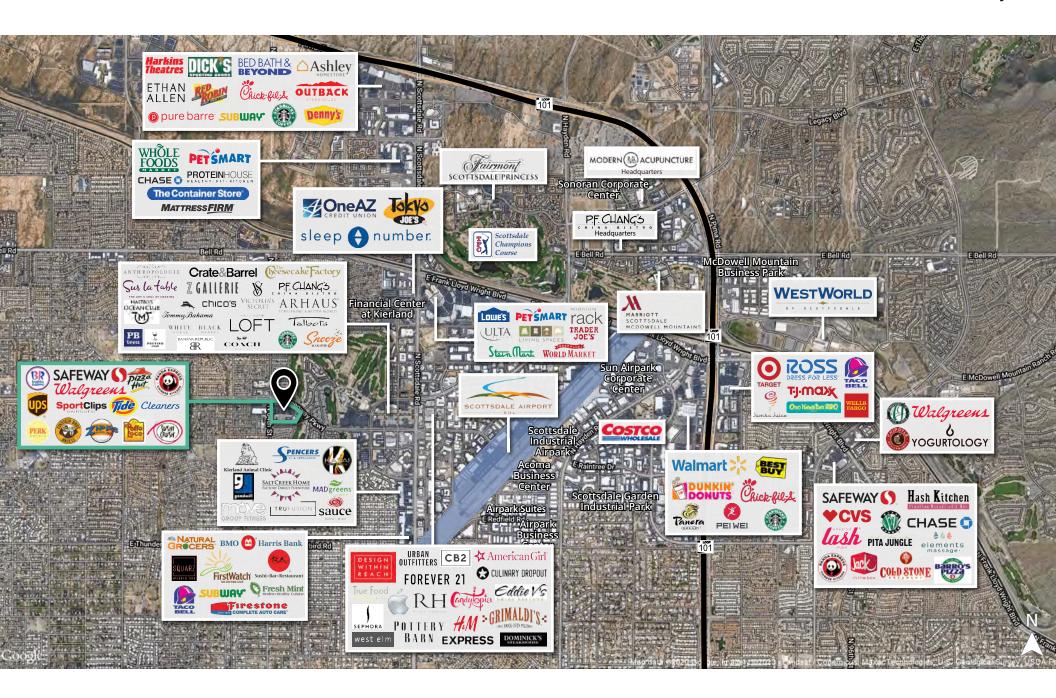

| 1,240 sf |
| B151      | Stretch Zone                      | 1,412 sf |
| B152      | Wow Wow Lemonade                  | 1,214 sf |
| B153      | Available                         | 1,213 sf |
| B154      | Einstein Brothers                 | 2,214 sf |
| B156      | Salon E                           | 1,213 sf |
| B157      | Dirty Dough Cookies               | 1,214 sf |
| B159      | Perk Eatery                       | 3,661 sf |
| C130-C133 | Zipps Sports Grill                | 8,475 sf |
| E120      | Panda Express                     | 2,162 sf |
| E121      | Sports Clips                      | 1,049 sf |
| E122      | Kierland Cigar                    | 912 Sf   |
| E123      | Sushi Crush                       | 2,808 sf |

#### Location



#### Trade area



Avison Young | Kierland Village Center

## Demographics

| Population     | 1-mile<br>1 <b>3,341</b> | 3-miles <b>76,707</b> | 5-miles<br><b>226,256</b> |
|----------------|--------------------------|-----------------------|---------------------------|
| Median age     | 1-mile                   | 3-miles               | 5-miles                   |
|                | <b>43.9</b>              | <b>42.4</b>           | <b>41.8</b>               |
| Daytime        | 1-mile                   | 3-miles               | 5-miles                   |
| employment     | <b>12,107</b>            | <b>97,849</b>         | <b>176,580</b>            |
| Avg. HH income | 1-mile                   | 3-miles               | 5-miles                   |
|                | <b>\$122,394</b>         | <b>\$120,