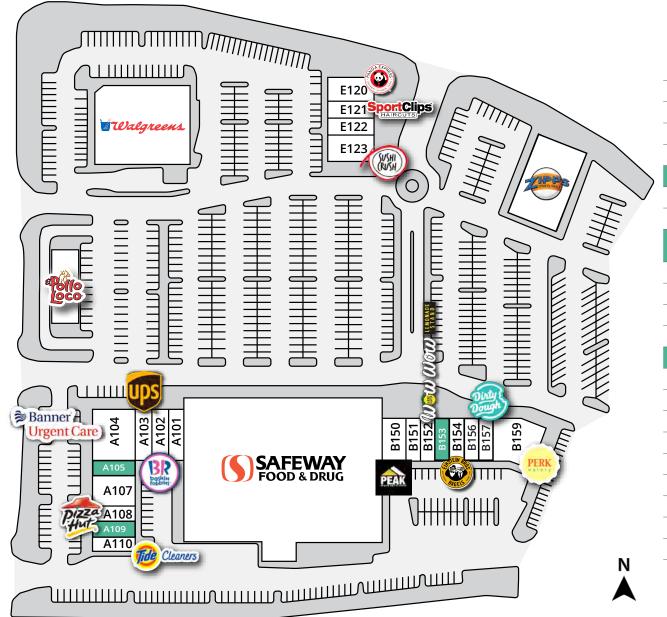

# Shop space in upscale shopping center SEC 64th St & Greenway Rd

| #         | Tenant                            | Size     |
|-----------|-----------------------------------|----------|
| A101      | Kierland Dental Arts              | 1,448 sf |
| A102      | Baskin Robbins                    | 1,119 sf |
| A103      | UPS Store                         | 2,239 sf |
| A104      | Banner Urgent Care                | 4,036 sf |
| A105      | Available - former Subway         | 1,355 sf |
| A107      | Desert Nail Spa                   | 2,400 sf |
| A108      | Pizza Hut/WingStreet              | 1,200 sf |
| A109      | Available - former fitness studio | 1,200 sf |
| A110      | Tide Cleaners                     | 1,500 sf |
| B150      | Peak Nutrition                    | 1,240 sf |
| B151      | Stretch Zone                      | 1,412 sf |
| B152      | Wow Wow Lemonade                  | 1,214 sf |
| B153      | Available                         | 1,213 sf |
| B154      | Einstein Brothers                 | 2,214 sf |
| B156      | Salon E                           | 1,213 sf |
| B157      | Dirty Dough Cookies               | 1,214 sf |
| B159      | Perk Eatery                       | 3,661 sf |
| C130-C133 | Zipps Sports Grill                | 8,475 sf |
| E120      | Panda Express                     | 2,162 sf |
| E121      | Sports Clips                      | 1,049 sf |
| E122      | Kierland Cigar                    | 912 Sf   |
| E123      | Sushi Crush                       | 2,808 sf |