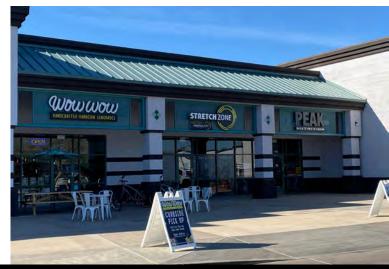

# Shop space in upscale shopping center SEC 64th St & Greenway Rd

| #         | Tenant                            | Size     |
|-----------|-----------------------------------|----------|
| A101      | Kierland Dental Arts              | 1,448 sf |
| A102      | Baskin Robbins                    | 1,119 sf |
| A103      | UPS Store                         | 2,239 sf |
| A104      | Banner Urgent Care                | 4,036 sf |
| A105      | Available - former Subway         | 1,355 sf |
| A107      | Desert Nail Spa                   | 2,400 sf |
| A108      | Pizza Hut/WingStreet              | 1,200 sf |
| A109      | Available - former fitness studio | 1,200 sf |
| A110      | Tide Cleaners                     | 1,500 sf |
| B150      | Peak Nutrition                    | 1,240 sf |
| B151      | Stretch Zone                      | 1,412 sf |
| B152      | Wow Wow Lemonade                  | 1,214 sf |
| B153      | Available                         | 1,213 sf |
| B154      | Einstein Brothers                 | 2,214 sf |
| B156      | Salon E                           | 1,213 sf |
| B157      | Dirty Dough Cookies               | 1,214 sf |
| B159      | Perk Eatery                       | 3,661 sf |
| C130-C133 | Zipps Sports Grill                | 8,475 sf |
| E120      | Panda Express                     | 2,162 sf |
| E121      | Sports Clips                      | 1,049 sf |
| E122      | Kierland Cigar                    | 912 Sf   |
| E123      | Sushi Crush                       | 2,808 sf |