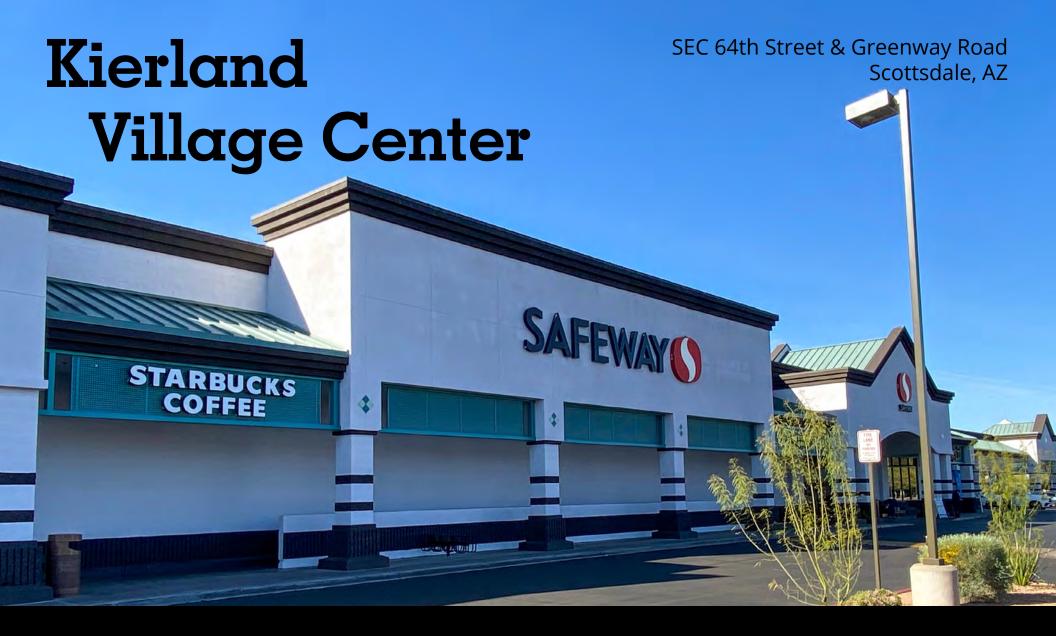

## The property

Upscale neighborhood shopping center within the affluent Kierland masterplanned residential and resort area, as well as Scottsdale Airpark, the secondlargest employment center in Arizona.

# Notable tenant mix

The property is a groceryanchored, 118,000-sf property that is leased to a variety of national and regional tenants.

Walgreens

# The opportunity

Built in 2001, Kierland Village spans over 2.7-acres. The property is conveniently located within 1-mile of Kierland Commons, The Scottsdale Quarter and The Westin Kierland Resort.

Excellent visibility from Greenway Rd