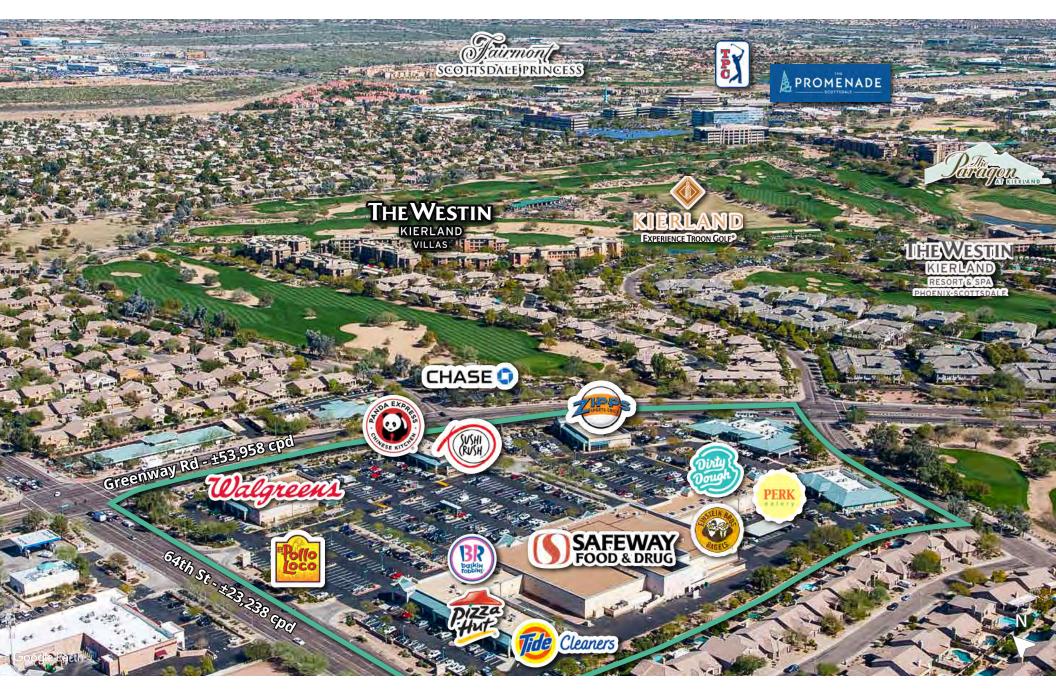

## Site plan

#### Shop space in upscale shopping center SEC 64th St & Greenway Rd

| ierland Dental Arts<br>askin Robbins<br>PS Store<br>anner Urgent Care<br>vailable - former Subway<br>esert Nail Spa | 1,448 sf<br>1,119 sf<br>2,239 sf<br>4,036 sf<br>1,355 sf                                                                                                                                                                                                   |
|---------------------------------------------------------------------------------------------------------------------|------------------------------------------------------------------------------------------------------------------------------------------------------------------------------------------------------------------------------------------------------------|
| PS Store<br>anner Urgent Care<br>vailable - former Subway                                                           | 2,239 sf<br>4,036 sf<br>1,355 sf                                                                                                                                                                                                                           |
| anner Urgent Care<br>vailable - former Subway                                                                       | 4,036 sf<br>1,355 sf                                                                                                                                                                                                                                       |
| vailable - former Subway                                                                                            | 1,355 sf                                                                                                                                                                                                                                                   |
|                                                                                                                     | · ·                                                                                                                                                                                                                                                        |
| esert Nail Spa                                                                                                      |                                                                                                                                                                                                                                                            |
| •                                                                                                                   | 2,400 sf                                                                                                                                                                                                                                                   |
| izza Hut/WingStreet                                                                                                 | 1,200 sf                                                                                                                                                                                                                                                   |
| vailable - former fitness<br>cudio                                                                                  | 1,200 sf                                                                                                                                                                                                                                                   |
| ide Cleaners                                                                                                        | 1,500 sf                                                                                                                                                                                                                                                   |
| eak Nutrition                                                                                                       | 1,240 sf                                                                                                                                                                                                                                                   |
| tretch Zone                                                                                                         | 1,412 sf                                                                                                                                                                                                                                                   |
| /ow Wow Lemonade                                                                                                    | 1,214 sf                                                                                                                                                                                                                                                   |
| vailable                                                                                                            | 1,213 sf                                                                                                                                                                                                                                                   |
| instein Brothers                                                                                                    | 2,214 sf                                                                                                                                                                                                                                                   |
| alon E                                                                                                              | 1,213 sf                                                                                                                                                                                                                                                   |
| irty Dough Cookies                                                                                                  | 1,214 sf                                                                                                                                                                                                                                                   |
| erk Eatery                                                                                                          | 3,661 sf                                                                                                                                                                                                                                                   |
| ipps Sports Grill                                                                                                   | 8,475 sf                                                                                                                                                                                                                                                   |
| anda Express                                                                                                        | 2,162 sf                                                                                                                                                                                                                                                   |
| ports Clips                                                                                                         | 1,049 sf                                                                                                                                                                                                                                                   |
| ierland Cigar                                                                                                       | 912 Sf                                                                                                                                                                                                                                                     |
| ushi Crush                                                                                                          | 2,808 sf                                                                                                                                                                                                                                                   |
|                                                                                                                     | vailable - former fitness<br>studio<br>ide Cleaners<br>eak Nutrition<br>tretch Zone<br>/ow Wow Lemonade<br>vailable<br>instein Brothers<br>alon E<br>irty Dough Cookies<br>erk Eatery<br>ipps Sports Grill<br>anda Express<br>ports Clips<br>ierland Cigar |