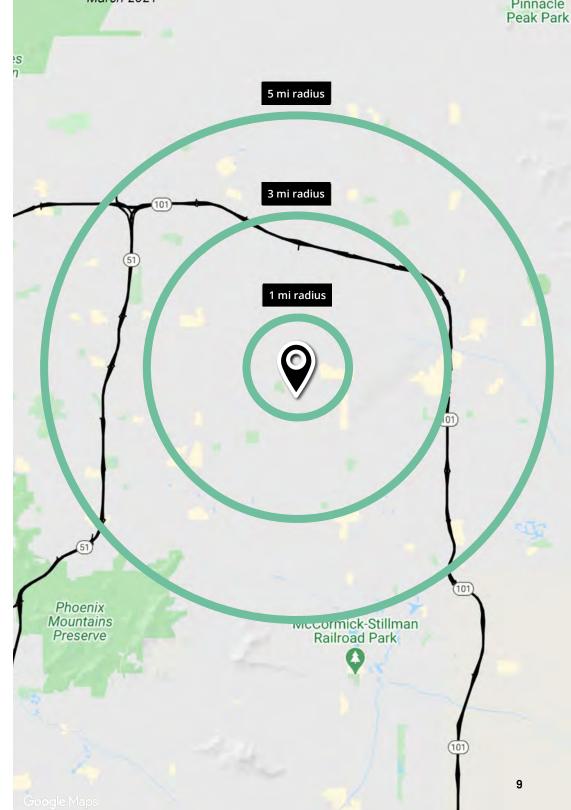

## Demographics

| Population | 1-mile           | 3-miles          | 5-miles          |
|------------|------------------|------------------|------------------|
|            | <b>13,341</b>    | <b>76,707</b>    | <b>226,256</b>   |
| Median age | 1-mile           | 3-miles          | 5-miles          |
|            | <b>43.9</b>      | <b>42.4</b>      | <b>41.8</b>      |
| Daytime    | 1-mile           | 3-miles          | 5-miles          |
| employment | <b>12,107</b>    | <b>97,849</b>    | 1 <b>76,580</b>  |
| Avg. HH    | 1-mile           | 3-miles          | 5-miles          |
| income     | <b>\$122,394</b> | <b>\$120,876</b> | <b>\$126,260</b> |
| HH units   | 1-mile           | 3-miles          | 5-miles          |
|            | <b>6,475</b>     | <b>36,205</b>    | <b>108,889</b>   |