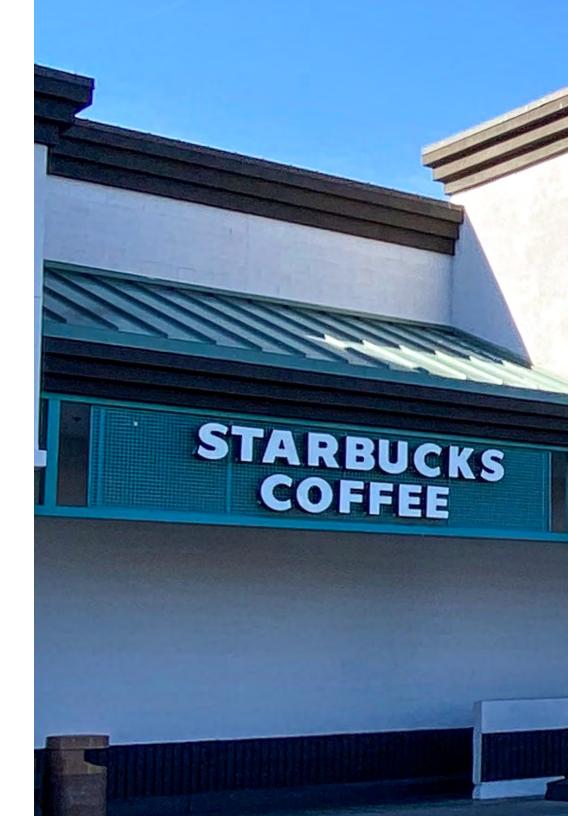

## Site plan

#### Shop space in upscale shopping center SEC 64th St & Greenway Rd

| ierland Dental Arts<br>askin Robbins<br>PS Store<br>anner Urgent Care<br>vailable - former Subway<br>esert Nail Spa | 1,448 sf<br>1,119 sf<br>2,239 sf<br>4,036 sf<br>1,355 sf                                                                                                                                                                                                   |
|---------------------------------------------------------------------------------------------------------------------|------------------------------------------------------------------------------------------------------------------------------------------------------------------------------------------------------------------------------------------------------------|
| PS Store<br>anner Urgent Care<br>vailable - former Subway                                                           | 2,239 sf<br>4,036 sf<br>1,355 sf                                                                                                                                                                                                                           |
| anner Urgent Care<br>vailable - former Subway                                                                       | 4,036 sf<br>1,355 sf                                                                                                                                                                                                                                       |
| vailable - former Subway                                                                                            | 1,355 sf                                                                                                                                                                                                                                                   |
|                                                                                                                     | · ·                                                                                                                                                                                                                                                        |
| esert Nail Spa                                                                                                      |                                                                                                                                                                                                                                                            |
| •                                                                                                                   | 2,400 sf                                                                                                                                                                                                                                                   |
| izza Hut/WingStreet                                                                                                 | 1,200 sf                                                                                                                                                                                                                                                   |
| vailable - former fitness<br>cudio                                                                                  | 1,200 sf                                                                                                                                                                                                                                                   |
| ide Cleaners                                                                                                        | 1,500 sf                                                                                                                                                                                                                                                   |
| eak Nutrition                                                                                                       | 1,240 sf                                                                                                                                                                                                                                                   |
| tretch Zone                                                                                                         | 1,412 sf                                                                                                                                                                                                                                                   |
| /ow Wow Lemonade                                                                                                    | 1,214 sf                                                                                                                                                                                                                                                   |
| vailable                                                                                                            | 1,213 sf                                                                                                                                                                                                                                                   |
| instein Brothers                                                                                                    | 2,214 sf                                                                                                                                                                                                                                                   |
| alon E                                                                                                              | 1,213 sf                                                                                                                                                                                                                                                   |
| irty Dough Cookies                                                                                                  | 1,214 sf                                                                                                                                                                                                                                                   |
| erk Eatery                                                                                                          | 3,661 sf                                                                                                                                                                                                                                                   |
| ipps Sports Grill                                                                                                   | 8,475 sf                                                                                                                                                                                                                                                   |
| anda Express                                                                                                        | 2,162 sf                                                                                                                                                                                                                                                   |
| ports Clips                                                                                                         | 1,049 sf                                                                                                                                                                                                                                                   |
| ierland Cigar                                                                                                       | 912 Sf                                                                                                                                                                                                                                                     |
| ushi Crush                                                                                                          | 2,808 sf                                                                                                                                                                                                                                                   |
|                                                                                                                     | vailable - former fitness<br>studio<br>ide Cleaners<br>eak Nutrition<br>tretch Zone<br>/ow Wow Lemonade<br>vailable<br>instein Brothers<br>alon E<br>irty Dough Cookies<br>erk Eatery<br>ipps Sports Grill<br>anda Express<br>ports Clips<br>ierland Cigar |