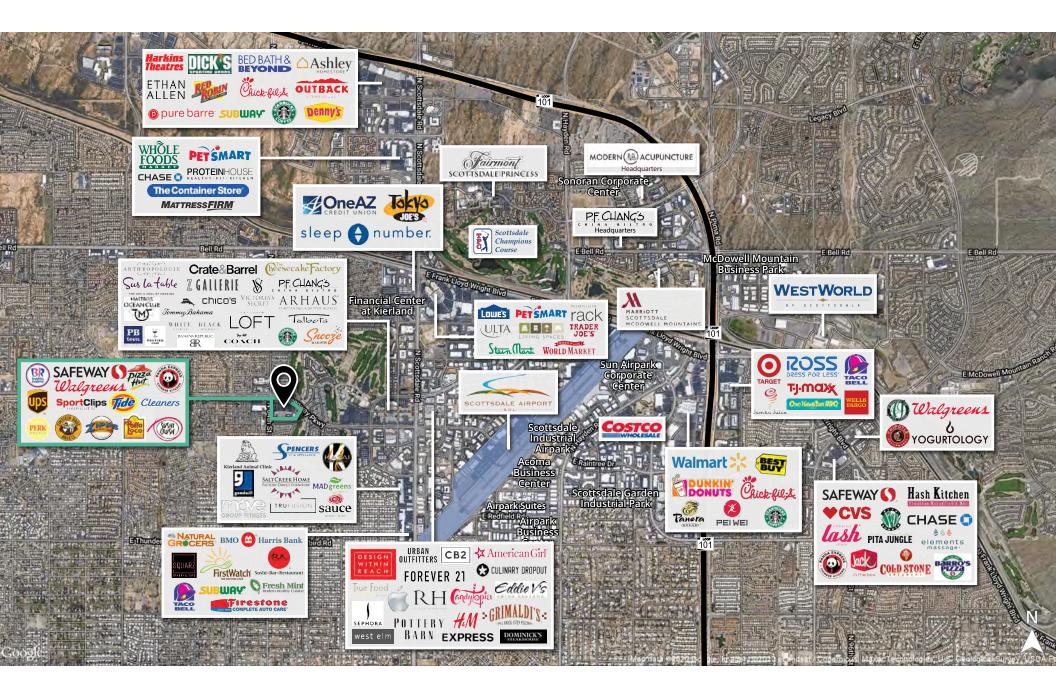

2,808 sf                                                                                                                                                                                                                                                   |
|                                                                                                                     | vailable - former fitness<br>studio<br>ide Cleaners<br>eak Nutrition<br>tretch Zone<br>/ow Wow Lemonade<br>vailable<br>instein Brothers<br>alon E<br>irty Dough Cookies<br>erk Eatery<br>ipps Sports Grill<br>anda Express<br>ports Clips<br>ierland Cigar |

## Location

#### Shop space in upscale shopping center SEC 64th St & Greenway Rd



#### Trade area

#### Shop space in upscale shopping center SEC 64th St & Greenway Rd



## Demographics

| Population | 1-mile           | 3-miles          | 5-miles          |
|------------|------------------|------------------|------------------|
|            | <b>13,341</b>    | <b>76,707</b>    | <b>226,256</b>   |
| Median age | 1-mile           | 3-miles          | 5-miles          |
|            | <b>43.9</b>      | <b>42.4</b>      | <b>41.8</b>      |
| Daytime    | 1-mile           | 3-miles          | 5-miles          |
| employment | <b>12,107</b>    | <b>97,849</b>    | 1 <b>76,580</b>  |
| Avg. HH    | 1-mile           | 3-miles          | 5-miles          |
| income     | <b>\$122,394</b> | <b>\$120,876</b> | <b>\$126,260</b> |
| HH units   | 1-mile           | 3-miles          | 5-miles          |
|            | <b>6,475</b>     | <b>36,205</b>    | <b>108,8