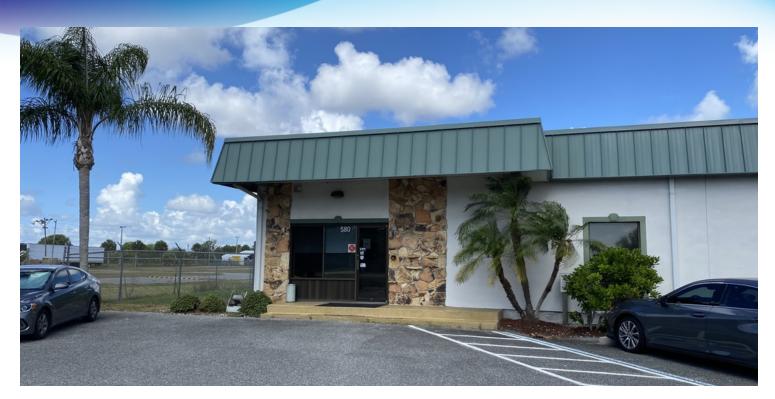

### **EXECUTIVE SUMMARY**

• 580 Cox Rd Cocoa, FL 32926

| OFFERING SUMMARY |                 | PROPERTY OVERVIEW                                                                                                                                                   |
|------------------|-----------------|---------------------------------------------------------------------------------------------------------------------------------------------------------------------|
| Sale Price:      | \$1,400,000     | Office Building with storage<br>4000 sf covered overhang attached to office building<br>3000 sf metal storage building with sides<br>18000 sf of concrete yard area |
| Lot Size:        | 2.18 Acres      | Over I acre of grass yard area<br>Property 100% security fenced                                                                                                     |
|                  |                 | LOCATION OVERVIEW                                                                                                                                                   |
| Building Size:   | 5,400 SF        | Flex Office/ Industrial Building located on 2.18 acres with direct access to Cox Road.<br>Less than .5 mile form State Road 520/King Street                         |
| Zoning:          | M-I             |                                                                                                                                                                     |
| APN#:            | 24-35-26-00-770 |                                                                                                                                                                     |

# **ADDITIONAL PHOTOS**

• 580 Cox Rd Cocoa, FL 32926