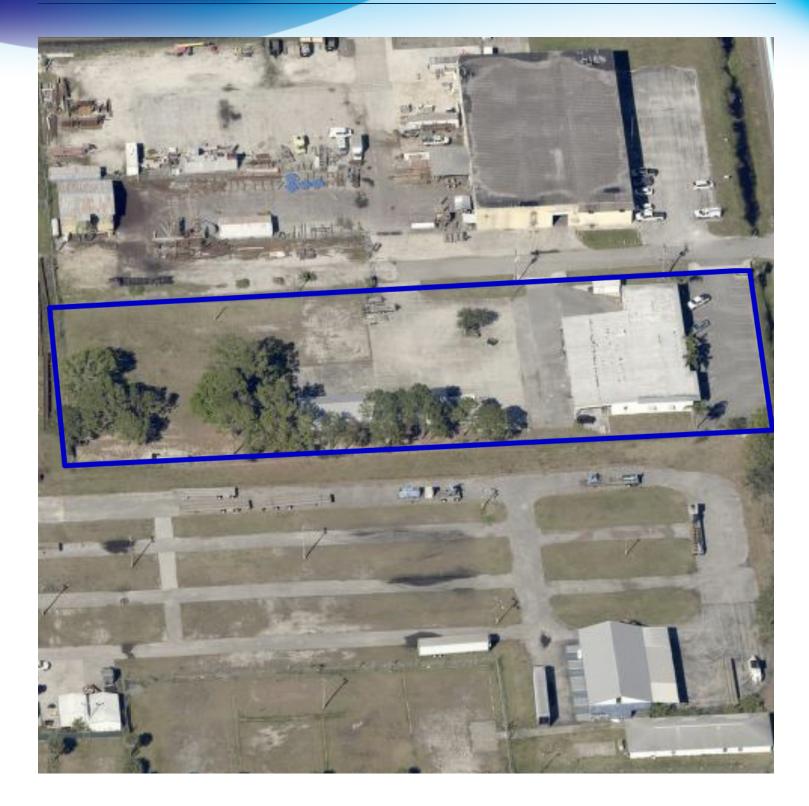

| 24-35-26-00-770 |                                                                                                                                                                     |

#### ROB BECKNER, SIOR CHARLES DUVALL

Principal 321.722.0707 XII rob@teamlbr.com Office Sales & Leasing 321.722.0707 X19 charles@teamlbr.com Lightle Beckner Robison, Inc. 321.722.0707 • teamlbr.com 70 W. Hibiscus Blvd., Melbourne, FL 32901

# **ADDITIONAL PHOTOS**

• 580 Cox Rd Cocoa, FL 32926







### ROB BECKNER, SIOR CH.

Principal 321.722.0707 XII rob@teamlbr.com CHARLES DUVALL Office Sales & Leasing

321.722.0707 X19 charles@teamlbr.com Lightle Beckner Robison, Inc. 321.722.0707 • teamlbr.com 70 W. Hibiscus Blvd., Melbourne, FL 32901

## **ADDITIONAL PHOTOS**

• 580 Cox Rd Cocoa, FL 32926



### ROB BECKNER, SIOR CHARLES DUVALL

Principal 321.722.0707 XII rob@teamlbr.com Office Sales & Leasing 321.722.0707 X19

charles@teamlbr.com

Lightle Beckner Robison, Inc. 321.722.0707 • teamlbr.com 70 W. Hibiscus Blvd., Melbourne, FL 32901

## LOCATION MAP

• 580 Cox Rd Cocoa, FL 32926



### ROB BECKNER, SIOR CHARLES DUVALL

Principal 321.722.0707 XII rob@teamlbr.com Office Sales & Leasing 321.722.0707 X19 charles@teamlbr.com Lightle Beckner Robison, Inc. 321.722.0707 • teamlbr.com 70 W. Hibiscus Blvd., Melbourne, FL 32901

### **DEMOGRAPHICS MAP & REPORT**

• 580 Cox Rd Cocoa, FL 32926



| POPULATION                              | I MILE               | 5 MILES               | <b>10 MILES</b>           |
|-----------------------------------------|----------------------|-------------