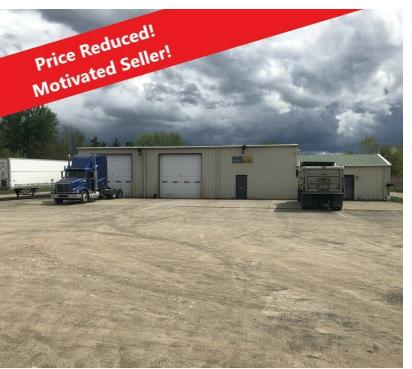

### New Price! Auto / Truck Terminal 4849 West Lake Road, Dunkirk, NY 14048

| OFFERING SUMMARY<br>Sale Price: | \$850,000  |
|---------------------------------|------------|
| Available SF:                   | 8,000 SF   |
| Lot Size:                       | 10.0 Acres |
| Year Built:                     | 2000       |
| Building Size:                  | 8,000 SF   |
| Renovated:                      | 2018       |
| Zoning:                         | Commercial |

#### PROPERTY OVERVIEW

This auto aaraae/truck terminal located between Dunkirk and Fredonia is available for sale or lease. Ideal location for multiple different businesses. Situated on 10+/- acres with a frontage of 418' +/- and a depth of 1,408' +/- provides ample amounts of parking, land, and accessibility to utilize the property to your liking. Two separate entrances into the lot with a stone yard and 360 degrees driving access around the building. The building is divided into two parts, the office space, and the warehouse space. The office space is roughly 700+/- SF with two separate bathrooms, private offices, a breakroom, and access to the warehouse from the front and rear of the office. The warehouse is a steel beam structure, 70' wide and 100' deep, with drive-thru bays. 5 total overhead 14' x 14' doors with two bays having drive-thru compatibility. Concrete flooring is 6" thick in the office space with 8"-12" thick in the warehouse. Heated floors provide an excellent work environment. The warehouse also equipped with a locker room with laundry, showers, and bathrooms. The warehouse space had an oilburning system for waste oil, multiple lifts, and a pit/trench for convenience working on any vehicle. Additional storage space located above the office area with I-Floor Joist to support extra supported weight.

#### **PROPERTY HIGHLIGHTS**

- Excellent Location
- Auto Garage / Truck Terminal
- 10+/- Acres of Land
- 8,000 +/- SF Building with 7,000 +/- SF Warehouse & 1,000 +/- SF Office
- 5 Overhead 14' x 14' Door
- Heated Concrete Floors
- 2 Drive Thru 70' Long Bays
- Stone Yard with 360 Degrees Driving Access