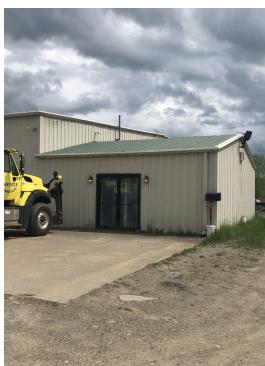

### New Price! Auto / Truck Terminal 4849 West Lake Road, Dunkirk, NY 14048

| OFFERING SUMMARY<br>Sale Price: | \$850,000  |
|---------------------------------|------------|
| Available SF:                   | 8,000 SF   |
| Lot Size:                       | 10.0 Acres |
| Year Built:                     | 2000       |
| Building Size:                  | 8,000 SF   |
| Renovated:                      | 2018       |
| Zoning:                         | Commercial |

#### PROPERTY OVERVIEW

This auto aaraae/truck terminal located between Dunkirk and Fredonia is available for sale or lease. Ideal location for multiple different businesses. Situated on 10+/- acres with a frontage of 418' +/- and a depth of 1,408' +/- provides ample amounts of parking, land, and accessibility to utilize the property to your liking. Two separate entrances into the lot with a stone yard and 360 degrees driving access around the building. The building is divided into two parts, the office space, and the warehouse space. The office space is roughly 700+/- SF with two separate bathrooms, private offices, a breakroom, and access to the warehouse from the front and rear of the office. The warehouse is a steel beam structure, 70' wide and 100' deep, with drive-thru bays. 5 total overhead 14' x 14' doors with two bays having drive-thru compatibility. Concrete flooring is 6" thick in the office space with 8"-12" thick in the warehouse. Heated floors provide an excellent work environment. The warehouse also equipped with a locker room with laundry, showers, and bathrooms. The warehouse space had an oilburning system for waste oil, multiple lifts, and a pit/trench for convenience working on any vehicle. Additional storage space located above the office area with I-Floor Joist to support extra supported weight.

#### **PROPERTY HIGHLIGHTS**

- Excellent Location
- Auto Garage / Truck Terminal
- 10+/- Acres of Land
- 8,000 +/- SF Building with 7,000 +/- SF Warehouse & 1,000 +/- SF Office
- 5 Overhead 14' x 14' Door
- Heated Concrete Floors
- 2 Drive Thru 70' Long Bays
- Stone Yard with 360 Degrees Driving Access