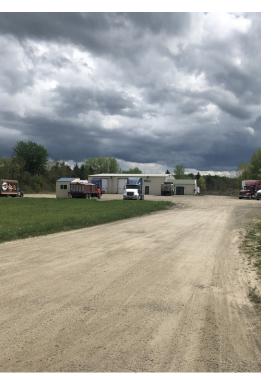

om

## New Price! Auto / Truck Terminal 4849 West Lake Road, Dunkirk, NY 14048



#### LOCATION DESCRIPTION

Located on Route 5 across from the Shorewood Country Club. This property is centrally located between Downtown Dunkirk and Fredonia making it easily accessible to both locations. Minutes from the New York State Thruway I-90 and Route 20.

#### **PROPERTY HIGHLIGHTS**

- Excellent Location
- Auto Garage / Truck Terminal
- 10+/- Acres of Land
- 8,000 +/- SF Building with 7,000 +/- SF Warehouse & 1,000 +/- SF Office
- 5 Overhead 14' x 14' Door
- Heated Concrete Floors
- 2 Drive Thru 70' Long Bays
- Stone Yard with 360 Degrees Driving Access



RICK RECCKIO 716.998.4422 rick@recckio.com

#### ADDITIONAL PHOTOS

## New Price! Auto / Truck Terminal 4849 West Lake Road, Dunkirk, NY 14048















RICK RECCKIO 716.998.4422 rick@recckio.com

LOCATION MAP

# New Price! Auto / Truck Terminal

4849 West Lake Road, Dunkirk, NY 14048



Map data ©2024



**RICK RECCKIO** 716.998.4422 rick@recckio.com

## New Price! Auto / Truck Terminal

4849 West Lake Road, Dunkirk, NY 14048



| POPULATION           | 1 MILE    | 5 MILES   | 10 MILES  |
|----------------------|-----------|-----------|-----------|
| Total Population     | 408       | 31,632    | 41,924    |
| Average Age          | 44.3      | 35.0      | 36.9      |
| Average Age (Male)   | 40.0      | 32.6      | 34.6      |
| Average Age (Female) | 46.4      | 36.9      | 38.8      |
| HOUSEHOLDS & INCOME  | 1 MILE    | 5 MILES   | 10 MILES  |
| Total Households     | 159       | 12,354    | 16,163    |
| # of Persons pe