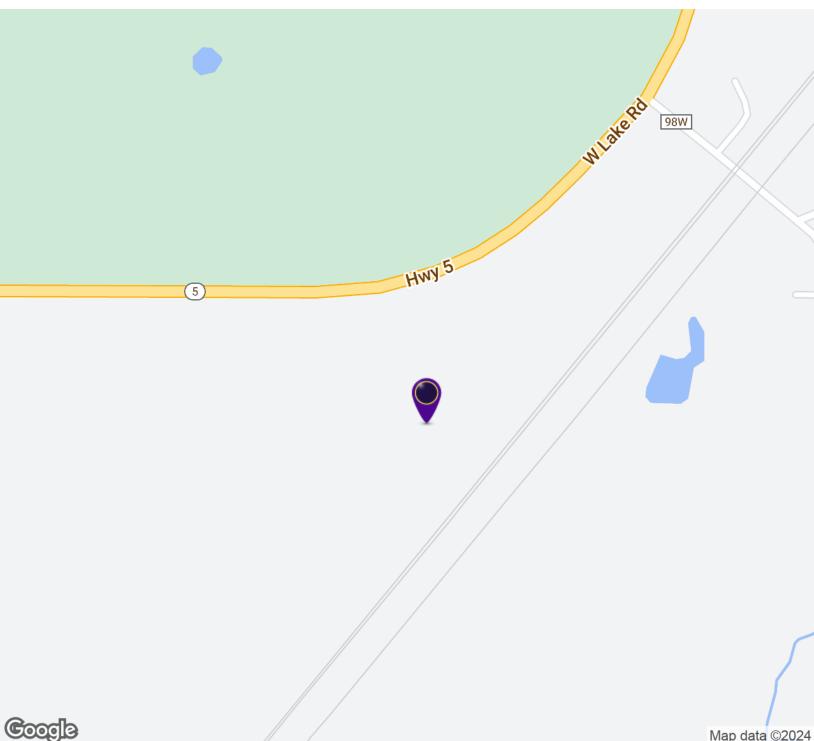

#### LOCATION DESCRIPTION

Located on Route 5 across from the Shorewood Country Club. This property is centrally located between Downtown Dunkirk and Fredonia making it easily accessible to both locations. Minutes from the New York State Thruway I-90 and Route 20.

## New Price! Auto / Truck Terminal 4849 West Lake Road, Dunkirk, NY 14048

RICK RECCKIO 716.998.4422 rick@recckio.com

LOCATION MAP

# New Price! Auto / Truck Terminal

4849 West Lake Road, Dunkirk, NY 14048

Map data ©2024

**RICK RECCKIO** 716.998.4422 rick@recckio.com