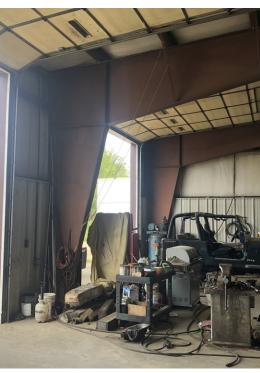

#### PROPERTY OVERVIEW

This auto aaraae/truck terminal located between Dunkirk and Fredonia is available for sale or lease. Ideal location for multiple different businesses. Situated on 10+/- acres with a frontage of 418' +/- and a depth of 1,408' +/- provides ample amounts of parking, land, and accessibility to utilize the property to your liking. Two separate entrances into the lot with a stone yard and 360 degrees driving access around the building. The building is divided into two parts, the office space, and the warehouse space. The office space is roughly 700+/- SF with two separate bathrooms, private offices, a breakroom, and access to the warehouse from the front and rear of the office. The warehouse is a steel beam structure, 70' wide and 100' deep, with drive-thru bays. 5 total overhead 14' x 14' doors with two bays having drive-thru compatibility. Concrete flooring is 6" thick in the office space with 8"-12" thick in the warehouse. Heated floors provide an excellent work environment. The warehouse also equipped with a locker room with laundry, showers, and bathrooms. The warehouse space had an oilburning system for waste oil, multiple lifts, and a pit/trench for convenience working on any vehicle. Additional storage space located above the office area with I-Floor Joist to support extra supported weight.

#### ADDITIONAL PHOTOS