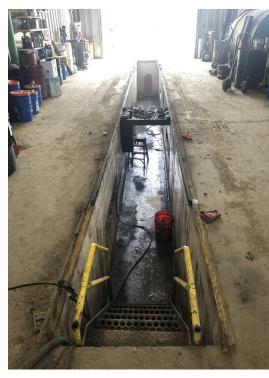

#### PROPERTY OVERVIEW

This auto aaraae/truck terminal located between Dunkirk and Fredonia is available for sale or lease. Ideal location for multiple different businesses. Situated on 10+/- acres with a frontage of 418' +/- and a depth of 1,408' +/- provides ample amounts of parking, land, and accessibility to utilize the property to your liking. Two separate entrances into the lot with a stone yard and 360 degrees driving access around the building. The building is divided into two parts, the office space, and the warehouse space. The office space is roughly 700+/- SF with two separate bathrooms, private offices, a breakroom, and access to the warehouse from the front and rear of the office. The warehouse is a steel beam structure, 70' wide and 100' deep, with drive-thru bays. 5 total overhead 14' x 14' doors with two bays having drive-thru compatibility. Concrete flooring is 6" thick in the office space with 8"-12" thick in the warehouse. Heated floors provide an excellent work environment. The warehouse also equipped with a locker room with laundry, showers, and bathrooms. The warehouse space had an oilburning system for waste oil, multiple lifts, and a pit/trench for convenience working on any vehicle. Additional storage space located above the office area with I-Floor Joist to support extra supported weight.

#### **PROPERTY HIGHLIGHTS**

- Excellent Location
- Auto Garage / Truck Terminal
- 10+/- Acres of Land
- 8,000 +/- SF Building with 7,000 +/- SF Warehouse & 1,000 +/- SF Office
- 5 Overhead 14' x 14' Door
- Heated Concrete Floors
- 2 Drive Thru 70' Long Bays
- Stone Yard with 360 Degrees Driving Access

#### ADDITIONAL PHOTOS