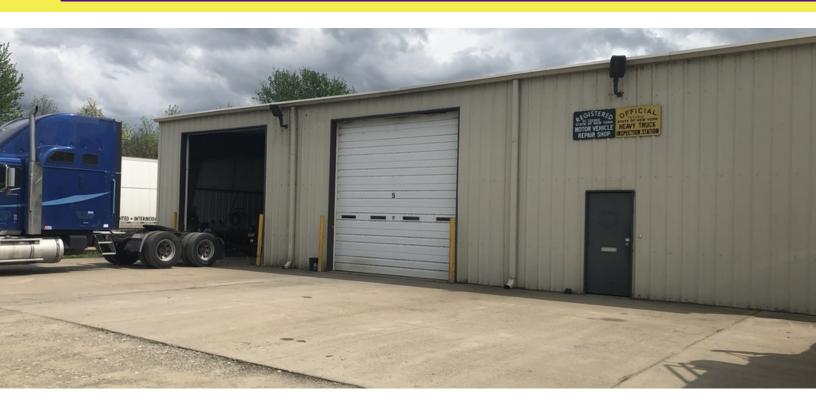

#### PROPERTY OVERVIEW

This auto aaraae/truck terminal located between Dunkirk and Fredonia is available for sale or lease. Ideal location for multiple different businesses. Situated on 10+/- acres with a frontage of 418' +/- and a depth of 1,408' +/- provides ample amounts of parking, land, and accessibility to utilize the property to your liking. Two separate entrances into the lot with a stone yard and 360 degrees driving access around the building. The building is divided into two parts, the office space, and the warehouse space. The office space is roughly 700+/- SF with two separate bathrooms, private offices, a breakroom, and access to the warehouse from the front and rear of the office. The warehouse is a steel beam structure, 70' wide and 100' deep, with drive-thru bays. 5 total overhead 14' x 14' doors with two bays having drive-thru compatibility. Concrete flooring is 6" thick in the office space with 8"-12" thick in the warehouse. Heated floors provide an excellent work environment. The warehouse also equipped with a locker room with laundry, showers, and bathrooms. The warehouse space had an oilburning system for waste oil, multiple lifts, and a pit/trench for convenience working on any vehicle. Additional storage space located above the office area with I-Floor Joist to support extra supported weight.

#### **PROPERTY HIGHLIGHTS**

- Excellent Location
- Auto Garage / Truck Terminal
- 10+/- Acres of Land
- 8,000 +/- SF Building with 7,000 +/- SF Warehouse & 1,000 +/- SF Office
- 5 Overhead 14' x 14' Door
- Heated Concrete Floors
- 2 Drive Thru 70' Long Bays
- Stone Yard with 360 Degrees Driving Access

#### ADDITIONAL PHOTOS