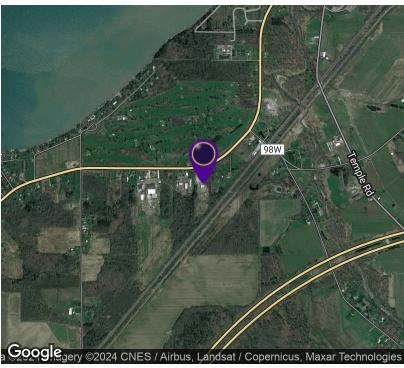

#### LOCATION DESCRIPTION

Located on Route 5 across from the Shorewood Country Club. This property is centrally located between Downtown Dunkirk and Fredonia making it easily accessible to both locations. Minutes from the New York State Thruway I-90 and Route 20.

## New Price! Auto / Truck Terminal 4849 West Lake Road, Dunkirk, NY 14048

RICK RECCKIO 716.998.4422 rick@recckio.com

LOCATION MAP

# New Price! Auto / Truck Terminal

4849 West Lake Road, Dunkirk, NY 14048

Map data ©2024

**RICK RECCKIO** 716.998.4422 rick@recckio.com