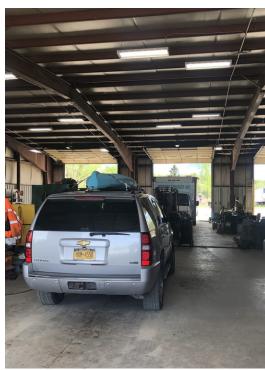

#### PROPERTY OVERVIEW

This auto aaraae/truck terminal located between Dunkirk and Fredonia is available for sale or lease. Ideal location for multiple different businesses. Situated on 10+/- acres with a frontage of 418' +/- and a depth of 1,408' +/- provides ample amounts of parking, land, and accessibility to utilize the property to your liking. Two separate entrances into the lot with a stone yard and 360 degrees driving access around the building. The building is divided into two parts, the office space, and the warehouse space. The office space is roughly 700+/- SF with two separate bathrooms, private offices, a breakroom, and access to the warehouse from the front and rear of the office. The warehouse is a steel beam structure, 70' wide and 100' deep, with drive-thru bays. 5 total overhead 14' x 14' doors with two bays having drive-thru compatibility. Concrete flooring is 6" thick in the office space with 8"-12" thick in the warehouse. Heated floors provide an excellent work environment. The warehouse also equipped with a locker room with laundry, showers, and bathrooms. The warehouse space had an oilburning system for waste oil, multiple lifts, and a pit/trench for convenience working on any vehicle. Additional storage space located above the office area with I-Floor Joist to support extra supported weight.

#### ADDITIONAL PHOTOS