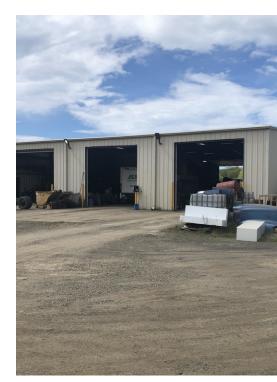

#### PROPERTY OVERVIEW

This auto aaraae/truck terminal located between Dunkirk and Fredonia is available for sale or lease. Ideal location for multiple different businesses. Situated on 10+/- acres with a frontage of 418' +/- and a depth of 1,408' +/- provides ample amounts of parking, land, and accessibility to utilize the property to your liking. Two separate entrances into the lot with a stone yard and 360 degrees driving access around the building. The building is divided into two parts, the office space, and the warehouse space. The office space is roughly 700+/- SF with two separate bathrooms, private offices, a breakroom, and access to the warehouse from the front and rear of the office. The warehouse is a steel beam structure, 70' wide and 100' deep, with drive-thru bays. 5 total overhead 14' x 14' doors with two bays having drive-thru compatibility. Concrete flooring is 6" thick in the office space with 8"-12" thick in the warehouse. Heated floors provide an excellent work environment. The warehouse also equipped with a locker room with laundry, showers, and bathrooms. The warehouse space had an oilburning system for waste oil, multiple lifts, and a pit/trench for convenience working on any vehicle. Additional storage space located above the office area with I-Floor Joist to support extra supported weight.

#### **PROPERTY HIGHLIGHTS**

- Excellent Location
- Auto Garage / Truck Terminal
- 10+/- Acres of Land
- 8,000 +/- SF Building with 7,000 +/- SF Warehouse & 1,000 +/- SF Office
- 5 Overhead 14' x 14' Door
- Heated Concrete Floors
- 2 Drive Thru 70' Long Bays
- Stone Yard with 360 Degrees Driving Access

#### ADDITIONAL PHOTOS