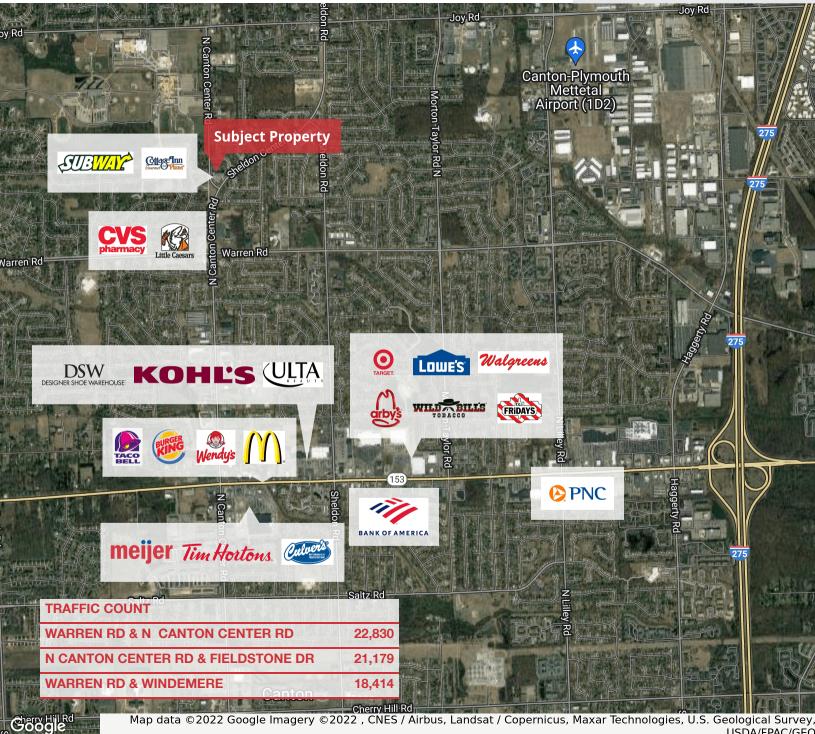

#### **Property Highlights**

- One Space Left For Lease
- Former McCully's Educational Center: 3,820 Square Feet
- Space Can be Devised Minimum 1,500 SF
- Outstanding Road Presence and Heavy Foot Traffic
- Densely-Populated Market With Over 12,000 Residents
  Within One Mile
- Heavy Foot Traffic at the Center to Existing Tenants; Hair and Nail Salon, Pizza, Dentist, Chiropractor, and Phone Repair

| DEMOGRAPHICS      | 1 MILE    | 3 MILES   | 5 MILES  |
|-------------------|-----------|-----------|----------|
| Total Households  | 3,949     | 29,416    | 65,219   |
| Total Population  | 12,098    | 82,190    | 178,187  |
| Average HH Income | \$102,311 | \$100,552 | \$98,230 |