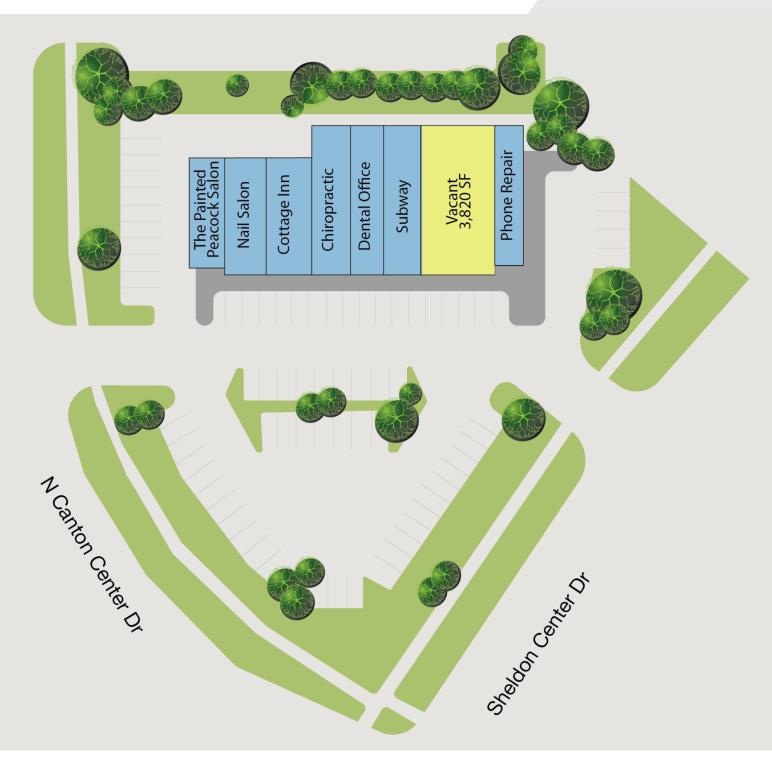

#### **Property Highlights**

- One Space Left For Lease
- Former McCully's Educational Center: 3,820 Square Feet
- Space Can be Devised Minimum 1,500 SF
- Outstanding Road Presence and Heavy Foot Traffic
- Densely-Populated Market With Over 12,000 Residents
  Within One Mile
- Heavy Foot Traffic at the Center to Existing Tenants; Hair and Nail Salon, Pizza, Dentist, Chiropractor, and Phone Repair

# 1,500-3,820 SF RETAIL

FLOOR PLAN IS APPROXIMATE, FOR A VISUAL REPRESTATION OF OF LAYOUT ONLY.

Brandon Ben-Ezra Leasing and Sales Associate | 947.517.6226 Leasing and Sales Associate | 908.304.4534 ben-ezra@farbman.com

**Gavin Mills** mills@farbman.com