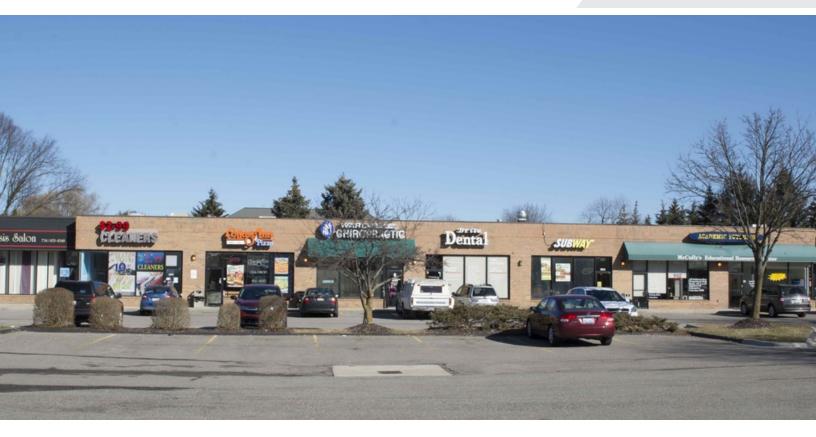

#### **Property Highlights**

- One Space Left For Lease
- Former McCully's Educational Center: 3,820 Square Feet
- Space Can be Devised Minimum 1,500 SF
- Outstanding Road Presence and Heavy Foot Traffic
- Densely-Populated Market With Over 12,000 Residents
  Within One Mile
- Heavy Foot Traffic at the Center to Existing Tenants; Hair and Nail Salon, Pizza, Dentist, Chiropractor, and Phone Repair