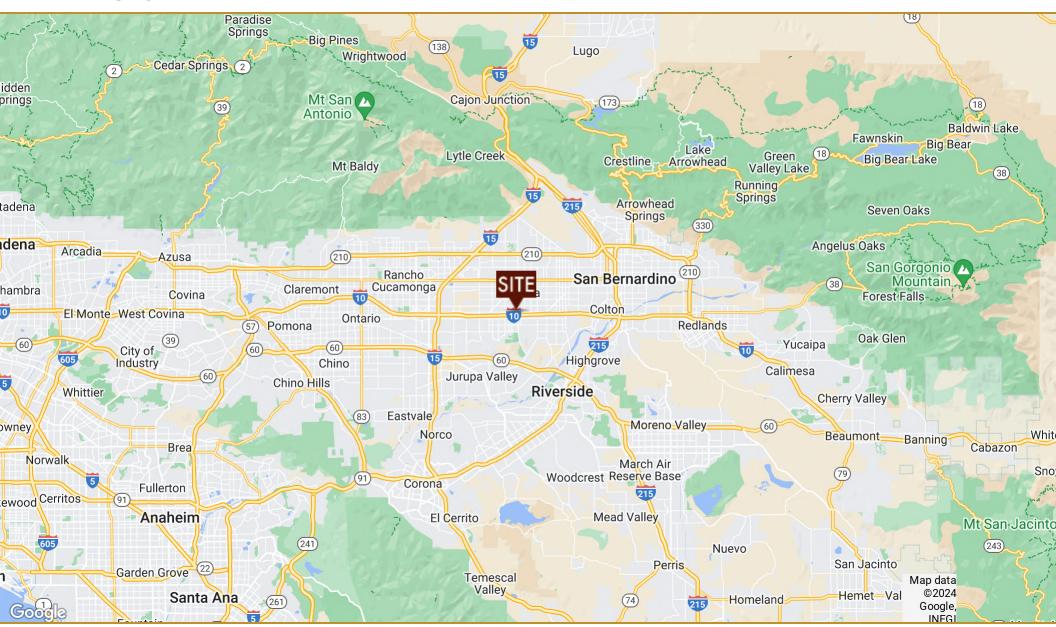

IGHLIGHTS**

- Located at the major retail hub of the 10 Freeway & Sierra avenue with ±77,775 cars per day at the intersection of Sierra Avenue and Valley Blvd
- Digital freeway pylon signage exposure for any business within the property with exposure to ±195,229 cars per day from the Interstate 10 freeway
- Located directly across from the 50+ acre Kaiser Hospital Campus with 420 beds an over 5,000 employees
- Prominent demographics show a densely populated area with an overall population of 328,604 and a daytime population of 106,833 with an average household income of \$113,174 within a 15 minute drive time of the property

### **SURROUNDING TENANTS**







### **SITE PLAN**





# **ADDITIONAL PHOTOS**









# **CO-TENANTS**









### **RETAILER** MAP





### **REGIONAL** MAP





# **DEMOGRAPHICS**

| DODI!! ATION                     | 5 Minute