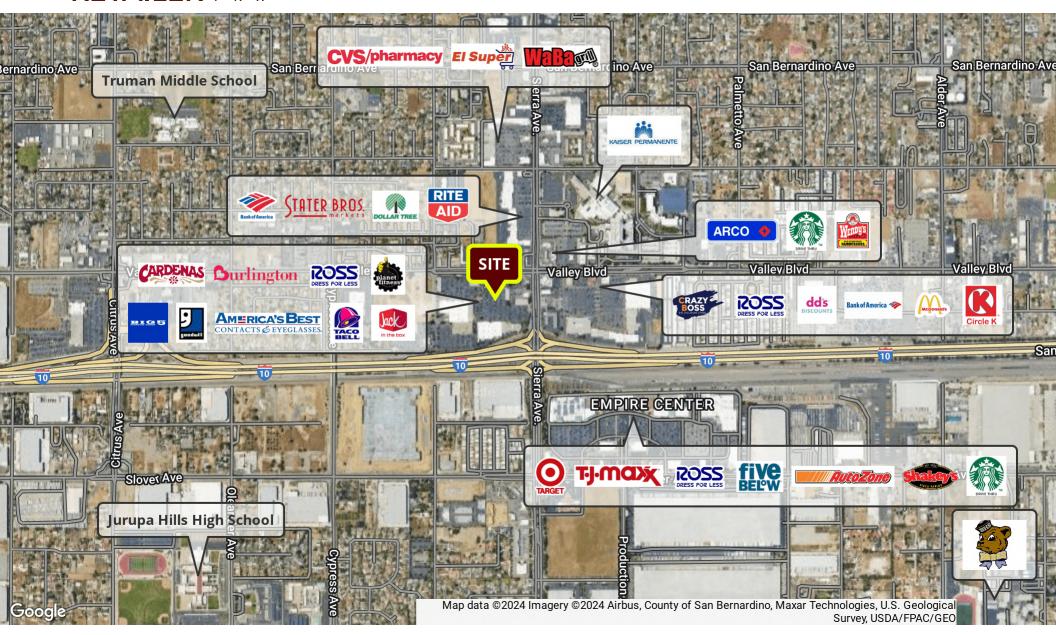

PERTY** OVERVIEW

#### **HIGHLIGHTS**

- Located at the major retail hub of the 10 Freeway & Sierra avenue with ±77,775 cars per day at the intersection of Sierra Avenue and Valley Blvd
- Digital freeway pylon signage exposure for any business within the property with exposure to ±195,229 cars per day from the Interstate 10 freeway
- Located directly across from the 50+ acre Kaiser Hospital Campus with 420 beds an over 5,000 employees
- Prominent demographics show a densely populated area with an overall population of 328,604 and a daytime population of 106,833 with an average household income of \$113,174 within a 15 minute drive time of the property

### **SURROUNDING TENANTS**







### **SITE PLAN**





# **ADDITIONAL PHOTOS**









# **CO-TENANTS**









### **RETAILER** MAP





### **REGIONAL** MAP





# **DEMOGRAPHICS**

| DODI!! ATION                     | 5 Minute