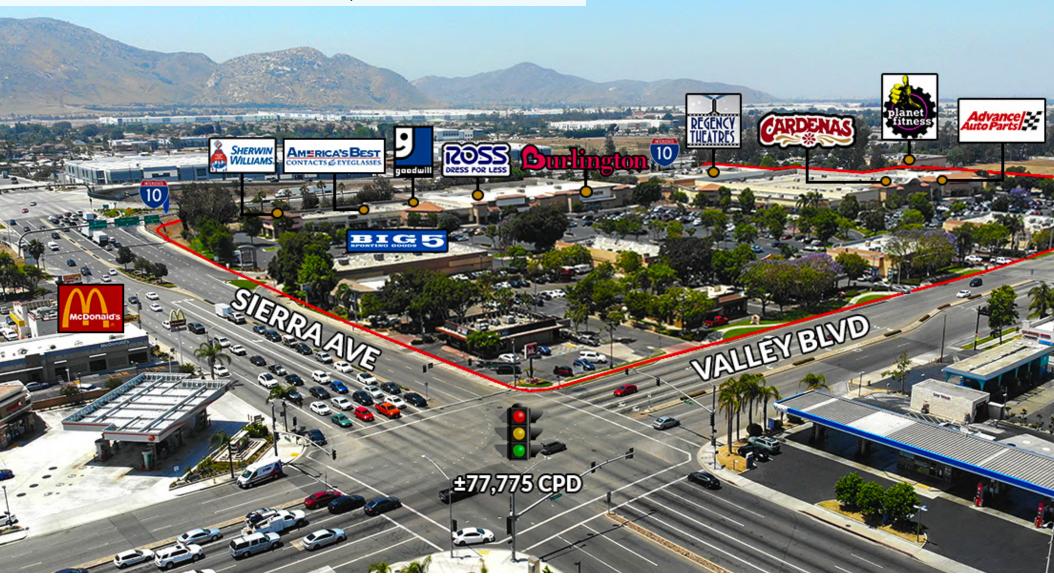

### **PROPERTY** OVERVIEW

#### **HIGHLIGHTS**

- Located at the major retail hub of the 10 Freeway & Sierra avenue with ±77,775 cars per day at the intersection of Sierra Avenue and Valley Blvd
- Digital freeway pylon signage exposure for any business within the property with exposure to ±195,229 cars per day from the Interstate 10 freeway
- Located directly across from the 50+ acre Kaiser Hospital Campus with 420 beds an over 5,000 employees
- Prominent demographics show a densely populated area with an overall population of 328,604 and a daytime population of 106,833 with an average household income of \$113,174 within a 15 minute drive time of the property

### **SURROUNDING TENANTS**