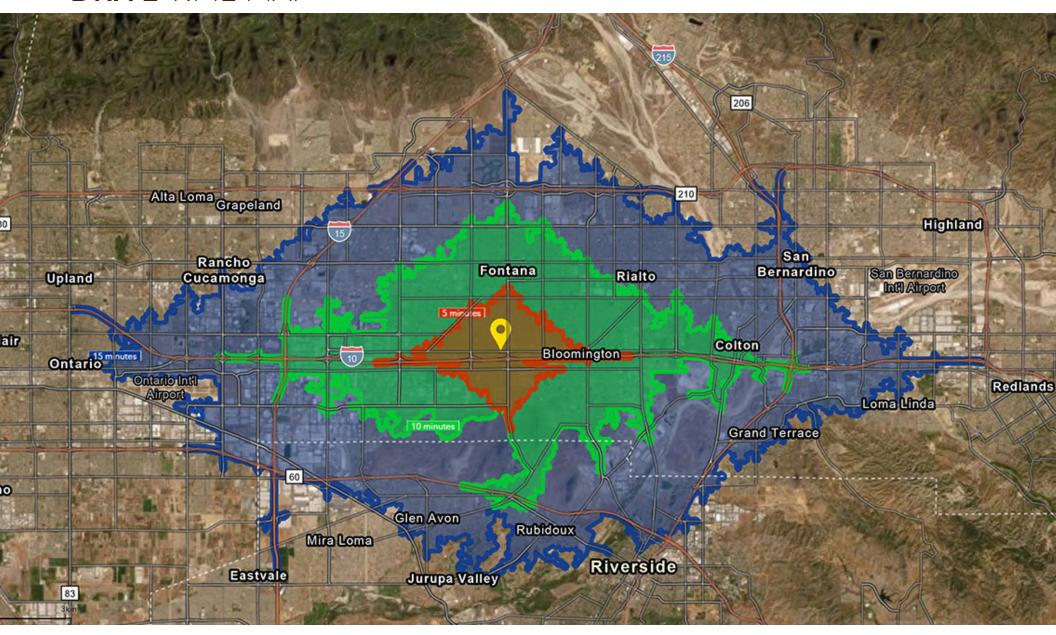

|           |           |



### **DRIVE** TIME MAP