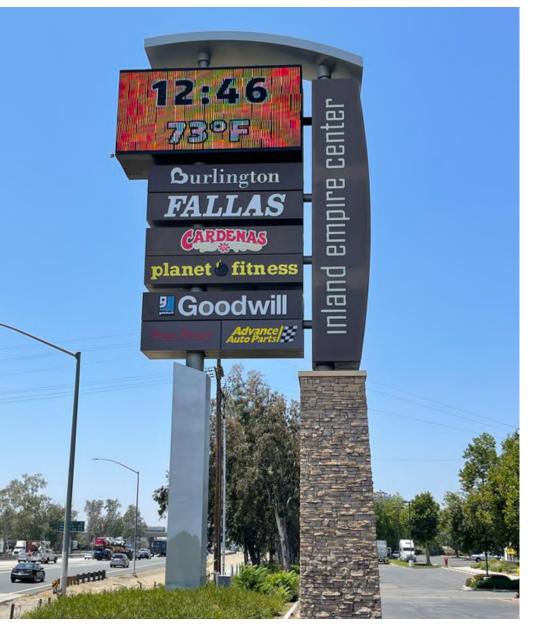

ther matters of significance to such party.



### **PROPERTY** OVERVIEW

#### **HIGHLIGHTS**

- Located at the major retail hub of the 10 Freeway & Sierra avenue with ±77,775 cars per day at the intersection of Sierra Avenue and Valley Blvd
- Digital freeway pylon signage exposure for any business within the property with exposure to ±195,229 cars per day from the Interstate 10 freeway
- Located directly across from the 50+ acre Kaiser Hospital Campus with 420 beds an over 5,000 employees
- Prominent demographics show a densely populated area with an overall population of 328,604 and a daytime population of 106,833 with an average household income of \$113,174 within a 15 minute drive time of the property

### **SURROUNDING TENANTS**







### **SITE PLAN**





# **ADDITIONAL PHOTOS**









# **CO-TENANTS**









### **RETAILER** MAP





### **REGIONAL** MAP





# **DEMOGRAPHICS**

| DODI!! ATION                     | 5 Minute