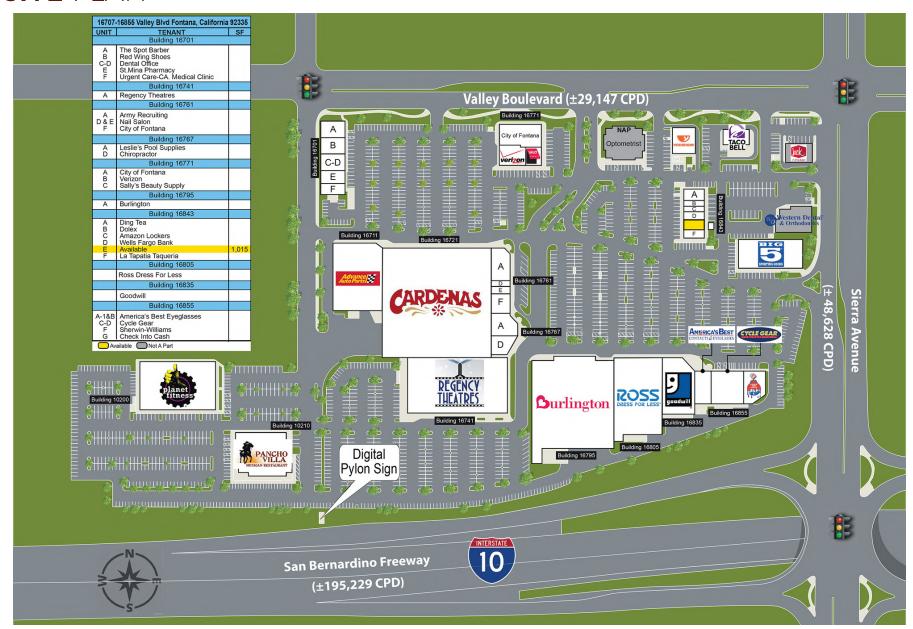

ence to determine these and other matters of significance to such party.



### **PROPERTY** OVERVIEW

#### **HIGHLIGHTS**

- Located at the major retail hub of the 10 Freeway & Sierra avenue with ±77,775 cars per day at the intersection of Sierra Avenue and Valley Blvd
- Digital freeway pylon signage exposure for any business within the property with exposure to ±195,229 cars per day from the Interstate 10 freeway
- Located directly across from the 50+ acre Kaiser Hospital Campus with 420 beds an over 5,000 employees
- Prominent demographics show a densely populated area with an overall population of 328,604 and a daytime population of 106,833 with an average household income of \$113,174 within a 15 minute drive time of the property

### **SURROUNDING TENANTS**







### **SITE PLAN**





# **ADDITIONAL PHOTOS**









# **CO-TENANTS**









### **RETAILER** MAP





### **REGIONAL** MAP





# **DEMOGRAPHICS**

| DODI!! ATION                     | 5 Minute