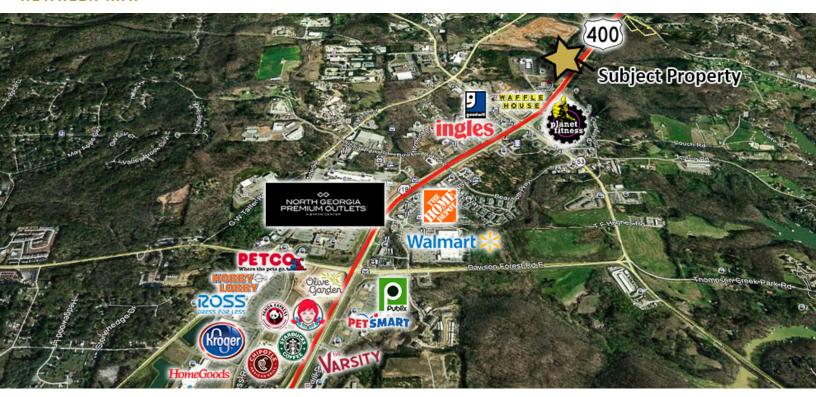

### **RETAILER MAP**

DARRELL CHAPMAN Partner, Bull Realty 404-876-1640 x114 Darrell@BullRealty.com BullRealty.com

BULL REALTY, INC. 50 Glenlake Parkway, Suite 600 Atlanta, GA 30328 BullRealty.com

Additional neighboring retailers include Harris Family Dentistry, North East Georgia Medical Plaza 400 The Georgia Theater Company, Super 8 Motel, Advance Auto Parts, Kroger's, Wendy's, O'Reilly's Auto Parts, Ryan's Steakhouse and more.