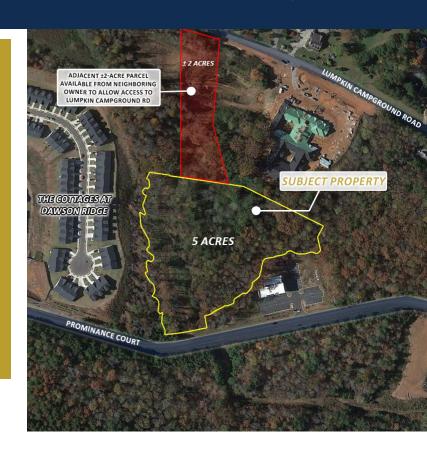

#### PROPERTY HIGHLIGHTS

- ± 5-acre land site off GA-400
- Zoned CHB which allows a wide variety of commercial uses, including retail, office and light industrial
- All utilities are available on site, including sewer and high speed fiber optic cable
- Located 2 miles from North Georgia Premium Outlets
- Adjacent to recent townhome development The Cottages at Dawson Ridge
- Located approximately 3 miles from Lake Sidney Lanier
- Adjacent ± 2-acre parcel is available from neighboring owner to allow access to Lumpkin Campground Rd at a nominal price

#### LOCATION OVERVIEW

Dawson County is attracting incredible growth and this property lies in close proximity to substantial new retail and residential developments.

The property constitutes a prime opportunity to own a commercial site with great potential for dramatic appreciation in value as the economy strengthens. The adjacent lot to the south sold recently for a build-to-rent townhome development that has filled up quickly. A new assisted living project is nearing completion on the north boundary, and two new apartment developments are under-way to the south. The property is appropriately priced to allow developers excellent potential for a healthy return on investment.