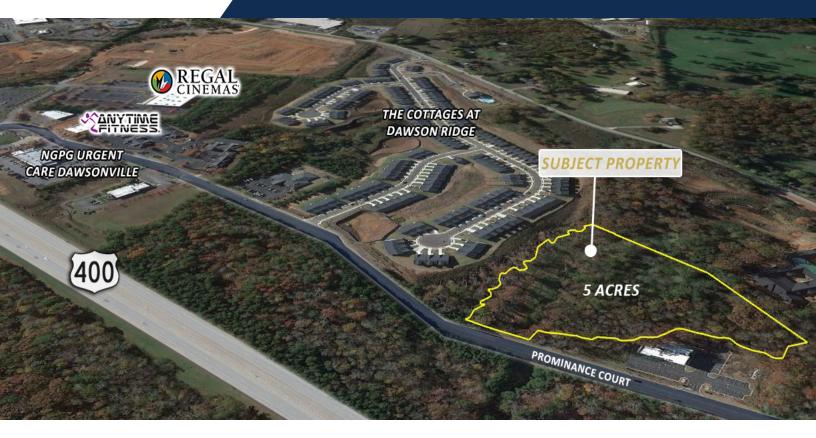

## PROMINENCE COURT, DAWSONVILLE, GA 30534 COMMERCIAL LAND SITE OPPORTUNITY | ± 5 ACRES

#### PROPERTY HIGHLIGHTS

- ± 5-acre land site off GA-400
- Zoned CHB which allows a wide variety of commercial uses, including retail, office and light industrial
- All utilities are available on site, including sewer and high speed fiber optic cable
- Located 2 miles from North Georgia Premium Outlets
- Adjacent to recent townhome development The Cottages at Dawson Ridge
- Located approximately 3 miles from Lake Sidney Lanier
- Adjacent ± 2-acre parcel is available from neighboring owner to allow access to Lumpkin Campground Rd at a nominal price

PRICE **\$625,000** 

ACRES ± 5