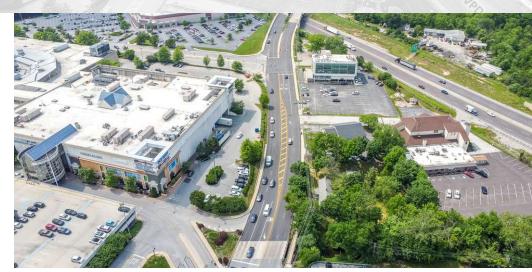

# **IRREPLACEABLE KOP MALL OUTPARCEL WITH TURNPIKE VISIBILTY**

158 Allendale Rd King of Prussia, PA 19406

# AVAILABLE: KING OF PRUSSIA SITE FOR GROUND LEASE

### ANTONIO DICIANNI

Principal / Partner O: 215.995.0191 x101 C: 215.240.4339 PA #RS341502 antonio@suburbancitygroup.com

**PROPERTY DESCRIPTION** 

**PROPERTY HIGHLIGHTS** 

• Immediate to the Pavilion entrance to King of Prussia Mall

Over 5.3 million SF of retail in a 1.5 mile radius
Over 7.1 million SF of office in a 1.5 mile radius
Ideal location for retail, medical, office, food service

Prime site

### **GLENN GAINES**

The 0.54 acre site is zoned C-1 Commercial and experiences average traffic counts in excess of 35k VPD.

Partner/Advisor O: 215.995.0191 x102 C: 215.240.6371 glenn@suburbancitygroup.com

# Additionally, there is the possibility of signage visibility from I-276 (PA Turnpike).