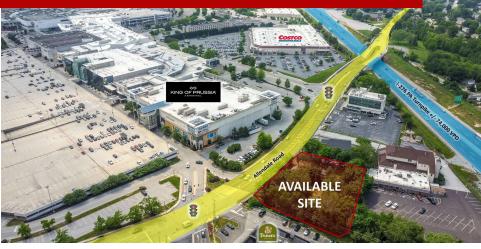

# **IRREPLACEABLE KOP MALL OUTPARCEL WITH TURNPIKE VISIBILTY**

158 Allendale Rd King of Prussia, PA 19406

# AVAILABLE: KING OF PRUSSIA SITE FOR GROUND LEASE

### ANTONIO DICIANNI

Principal / Partner O: 215.995.0191 x101 C: 215.240.4339 PA #RS341502 antonio@suburbancitygroup.com

**PROPERTY DESCRIPTION** 

**PROPERTY HIGHLIGHTS** 

• Immediate to the Pavilion entrance to King of Prussia Mall

Over 5.3 million SF of retail in a 1.5 mile radius
Over 7.1 million SF of office in a 1.5 mile radius
Ideal location for retail, medical, office, food service

Prime site

### **GLENN GAINES**

The 0.54 acre site is zoned C-1 Commercial and experiences average traffic counts in excess of 35k VPD.

Partner/Advisor O: 215.995.0191 x102 C: 215.240.6371 glenn@suburbancitygroup.com

# Additionally, there is the possibility of signage visibility from I-276 (PA Turnpike).