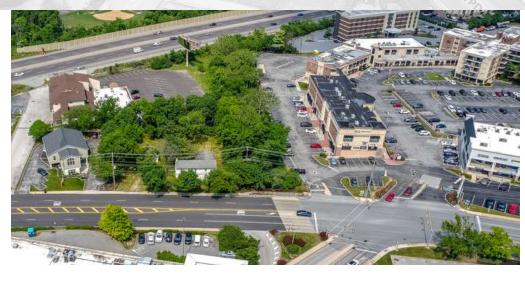

# **IRREPLACEABLE KOP MALL OUTPARCEL WITH TURNPIKE VISIBILTY**

158 Allendale Rd King of Prussia, PA 19406

# AVAILABLE: KING OF PRUSSIA SITE FOR GROUND LEASE





# OFFERING SUMMARY

| Sale Price: | \$1,800,000           |  |
|-------------|-----------------------|--|
| Lease Rate: | \$150,000 NNN (as-is) |  |
| Lease Type: | Ground Lease          |  |
| Lot Size:   | 0.54 Acres            |  |
| Zoning:     | C-1                   |  |

| DEMOGRAPHICS      | 1 MILE   | 3 MILES  | 5 MILES          |
|-------------------|----------|----------|------------------|
| Total Households  | 2,070    | 23,257   | 70,806           |
| Total Population  | 5,152    | 54,129   | 177,298          |
| Average HH Income | \$97 421 | \$96 746 | \$96 <b>84</b> 9 |

### ANTONIO DICIANNI

Principal / Partner O: 215.995.0191 x101 C: 215.240.4339 PA #RS341502 antonio@suburbancitygroup.com

**PROPERTY DESCRIPTION** 

**PROPERTY HIGHLIGHTS** 

• Immediate to the Pavilion