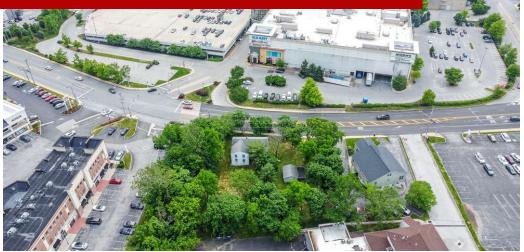

# IRREPLACEABLE KOP MALL OUTPARCEL WITH TURNPIKE VISIBILTY

158 Allendale Rd King of Prussia, PA 19406

# AVAILABLE: KING OF PRUSSIA SITE FOR GROUND LEASE