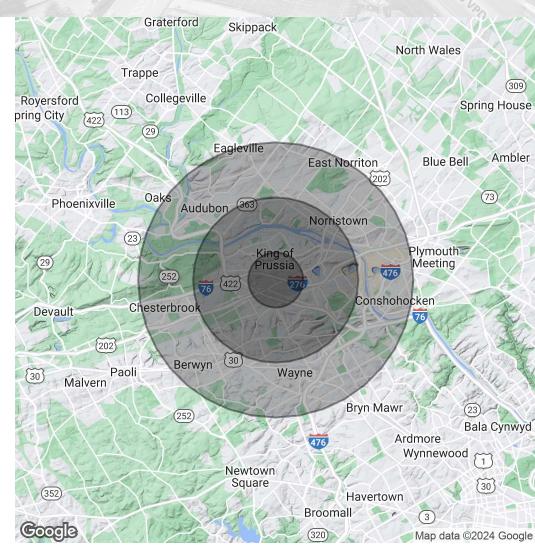

# LOCATION MAP

158 Allendale Rd King of Prussia, PA 19406

### AVAILABLE: KING OF PRUSSIA SITE FOR GROUND LEASE