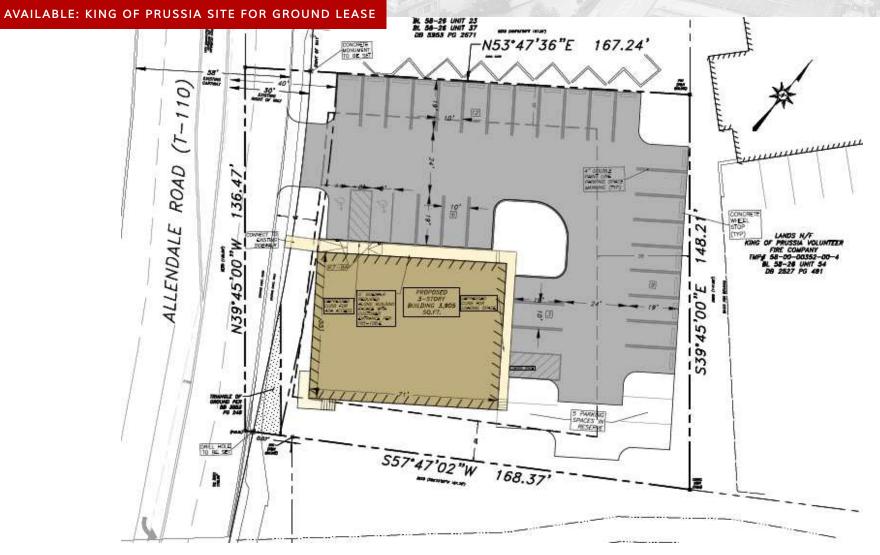

# AVAILABLE: KING OF PRUSSIA SITE FOR GROUND LEASE

# OFFERING SUMMARY

| Sale Price: | \$1,800,000           |  |
|-------------|-----------------------|--|
| Lease Rate: | \$150,000 NNN (as-is) |  |
| Lease Type: | Ground Lease          |  |
| Lot Size:   | 0.54 Acres            |  |
| Zoning:     | C-1                   |  |

### **GLENN GAINES**

The 0.54 acre site is zoned C-1 Commercial and experiences average traffic counts in excess of 35k VPD.

Partner/Advisor O: 215.995.0191 x102 C: 215.240.6371 glenn@suburbancitygroup.com