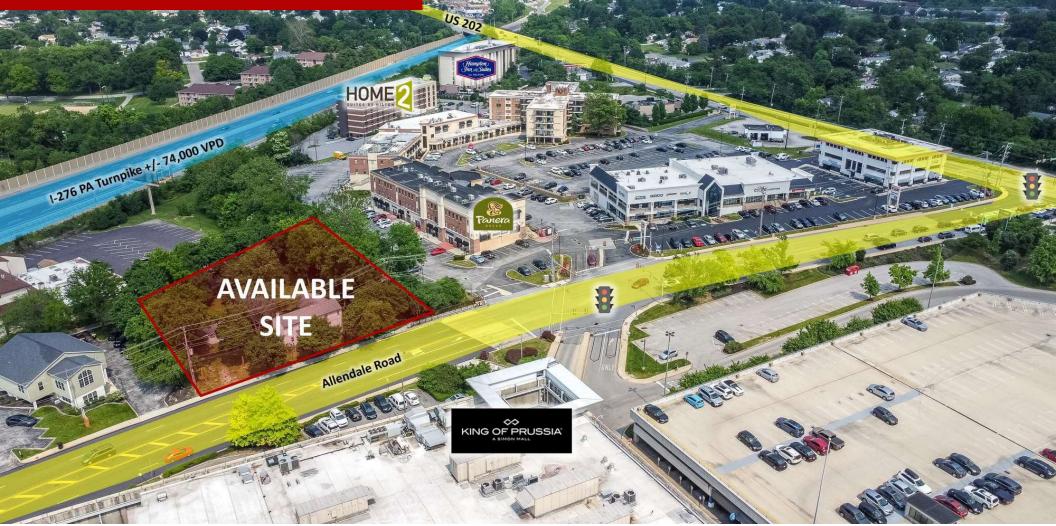

# LOCATION MAP

158 Allendale Rd King of Prussia, PA 19406

### AVAILABLE: KING OF PRUSSIA SITE FOR GROUND LEASE