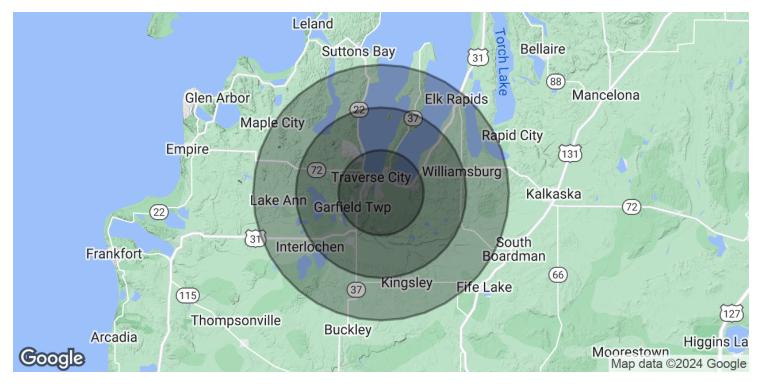

KEVIN ENDRES, PE, SIOR, CCIM // Owner | Broker // 231.929.2955 // kendres@threewest.com

| POPULATION                              | 5 MILES               | 10 MILES                  | 15 MILES                  |
|-----------------------------------------|-----------------------|---------------------------|---------------------------|
| Total Population                        | 43,620                | 79,585                    | 107,182                   |
| Average Age                             | 43.3                  | 43.3                      | 44.1                      |
| Average Age (Male)                      | 40.7                  | 41.7                      | 42.7                      |
| Average Age (Female)                    | 46.2                  | 45.4                      | 45.8                      |
|                                         |                       |                           |                           |
| HOUSEHOLDS & INCOME                     | 5 MILES               | 10 MILES                  | 15 MILES                  |
| HOUSEHOLDS & INCOME<br>Total Households | <b>5 MILES</b> 21,130 | <b>10 MILES</b><br>37,791 | <b>15 MILES</b><br>52,213 |
|                                         |                       |                           |                           |
| Total Households                        | 21,130                | 37,791                    | 52,213                    |

\* Demographic data derived from 2020 ACS - US Census

KEVIN ENDRES, PE, SIOR, CCIM // Owner | Broker // 231.929.2955 // kendres@threewest.com