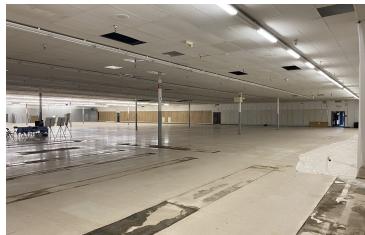

### **PROPERTY OVERVIEW**

Here is a great opportunity to be a part of a new and exciting rebirth of an anchor property. The Traverse City Curling Club is building a new world class curling center in the old K-Mart building and are looking for tenants for the remainder of the space to bring a new vibrant atmosphere to a center that has new improvements in the last year with a newly constructed Burger King, Wendy's and Biggby Coffee. There are multiple configurations for space for tenants looking to be a part of an active, sports club atmosphere. These lease spaces do not currently exist and will be demised based on tenants specific needs. Dimensions are approximate.

#### **PROPERTY HIGHLIGHTS**

- Multiple Size and Layout Configurations
- Loading Dock Access
- Plenty of Parking
- Close to Downtown and Airport
- 6 Ingress/Egress Points

KEVIN ENDRES, PE, SIOR, CCIM | Owner | Broker | 231.929.2955 | kendres@threewest.com