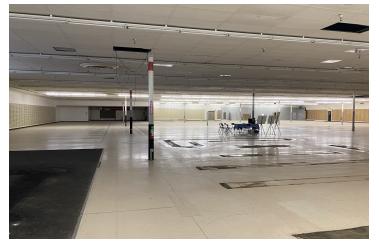

### **PROPERTY OVERVIEW**

Here is a great opportunity to be a part of a new and exciting rebirth of an anchor property. The Traverse City Curling Club is building a new world class curling center in the old K-Mart building and are looking for tenants for the remainder of the space to bring a new vibrant atmosphere to a center that has new improvements in the last year with a newly constructed Burger King, Wendy's and Biggby Coffee. There are multiple configurations for space for tenants looking to be a part of an active, sports club atmosphere. These lease spaces do not currently exist and will be demised based on tenants specific needs. Dimensions are approximate.

#### **PROPERTY HIGHLIGHTS**

- Multiple Size and Layout Configurations
- Loading Dock Access
- Plenty of Parking
- Close to Downtown and Airport
- 6 Ingress/Egress Points

KEVIN ENDRES, PE, SIOR, CCIM | Owner | Broker | 231.929.2955 | kendres@threewest.com