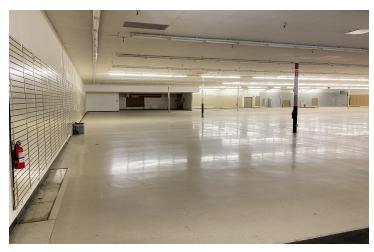

### **PROPERTY OVERVIEW**

Here is a great opportunity to be a part of a new and exciting rebirth of an anchor property. The Traverse City Curling Club is building a new world class curling center in the old K-Mart building and are looking for tenants for the remainder of the space to bring a new vibrant atmosphere to a center that has new improvements in the last year with a newly constructed Burger King, Wendy's and Biggby Coffee. There are multiple configurations for space for tenants looking to be a part of an active, sports club atmosphere. These lease spaces do not currently exist and will be demised based on tenants specific needs. Dimensions are approximate.

#### **PROPERTY HIGHLIGHTS**

- Multiple Size and Layout Configurations
- Loading Dock Access
- Plenty of Parking
- Close to Downtown and Airport
- 6 Ingress/Egress Points

KEVIN ENDRES, PE, SIOR, CCIM | Owner | Broker | 231.929.2955 | kendres@threewest.com