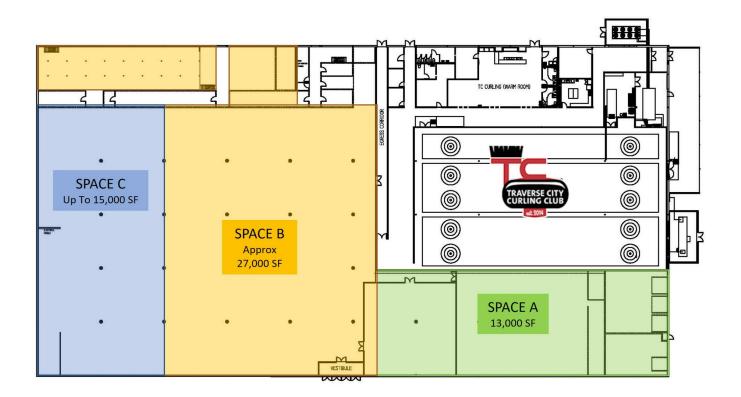

### executive summary

| AVAILABLE SF: | 5,209 - 25,000 SF              |
|---------------|--------------------------------|
| LEASE RATE:   | \$8.00 SF/YR (NNN)             |
| ZONING:       | C - PLANNED SHOPPING<br>CENTER |

### **PROPERTY OVERVIEW**

Here is a great opportunity to be a part of a new and exciting rebirth of an anchor property. The Traverse City Curling Club is building a new world class curling center in the old K-Mart building and are looking for tenants for the remainder of the space to bring a new vibrant atmosphere to a center that has new improvements in the last year with a newly constructed Burger King, Wendy's and Biggby Coffee. There are multiple configurations for space for tenants looking to be a part of an active, sports club atmosphere. These lease spaces do not currently exist and will be demised based on tenants specific needs. Dimensions are approximate.