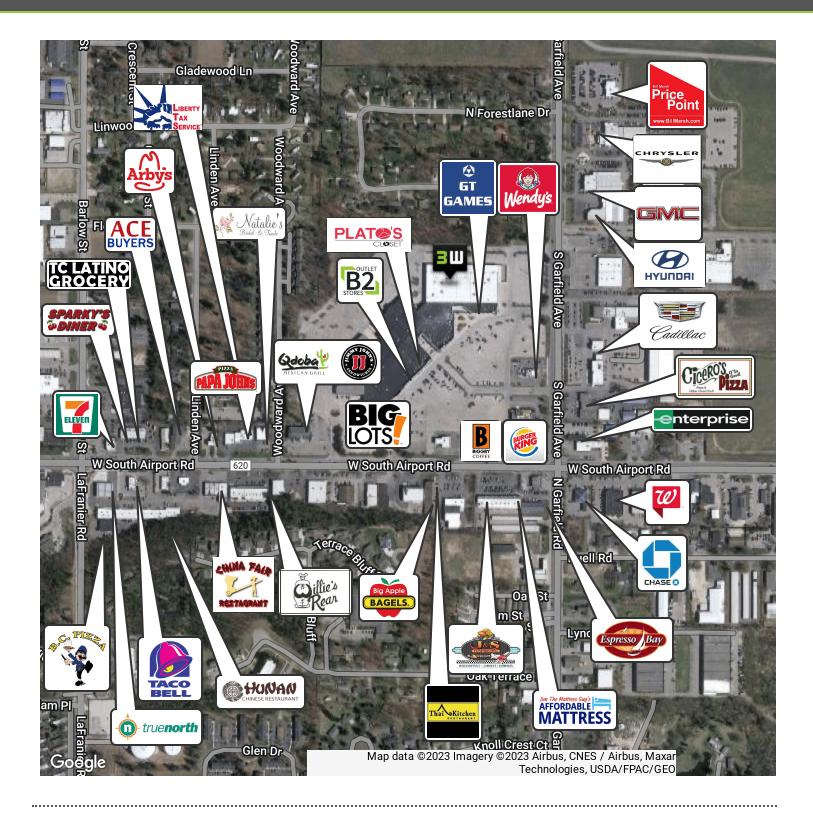

## retail property for lease 1712 S Garfield Ave

### **PROPERTY OVERVIEW**

Here is a great opportunity to be a part of a new and exciting rebirth of an anchor property. The Traverse City Curling Club is building a new world class curling center in the old K-Mart building and are looking for tenants for the remainder of the space to bring a new vibrant atmosphere to a center that has new improvements in the last year with a newly constructed Burger King, Wendy's and Biggby Coffee. There are multiple configurations for space for tenants looking to be a part of an active, sports club atmosphere. These lease spaces do not currently exist and will be demised based on tenants specific needs. Dimensions are approximate.

#### **PROPERTY HIGHLIGHTS**

- Multiple Size and Layout Configurations
- Loading Dock Access
- Plenty of Parking
- Close to Downtown and Airport
- 6 Ingress/Egress Points

KEVIN ENDRES, PE, SIOR, CCIM | Owner | Broker | 231.929.2955 | kendres@threewest.com

## **RETAIL PROPERTY FOR LEASE** 1712 S Garfield Ave

KEVIN ENDRES, PE, SIOR, CCIM // Owner | Broker // 231.929.2955 // kendres@threewest.com

KEVIN ENDRES, PE, SIOR, CCIM // Owner | Broker // 231.929.2955 // kendres@threewest.com