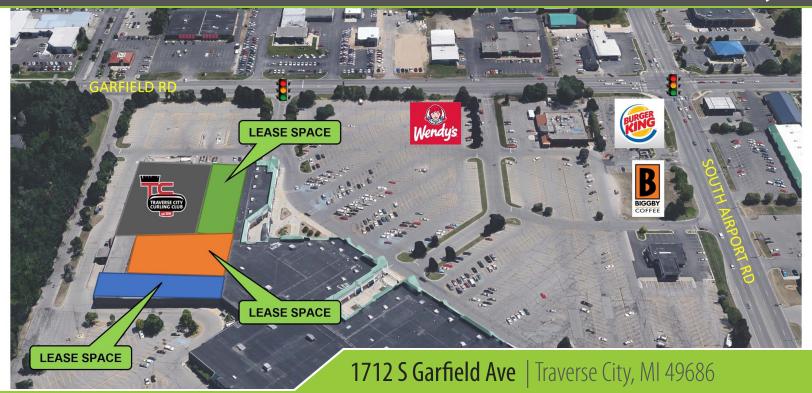

### **PROPERTY OVERVIEW**

Here is a great opportunity to be a part of a new and exciting rebirth of an anchor property. The Traverse City Curling Club is building a new world class curling center in the old K-Mart building and are looking for tenants for the remainder of the space to bring a new vibrant atmosphere to a center that has new improvements in the last year with a newly constructed Burger King, Wendy's and Biggby Coffee. There are multiple configurations for space for tenants looking to be a part of an active, sports club atmosphere. These lease spaces do not currently exist and will be demised based on tenants specific needs. Dimensions are approximate.

#### **PROPERTY HIGHLIGHTS**

- Multiple Size and Layout Configurations
- Loading Dock Access
- Plenty of Parking
- Close to Downtown and Airport
- 6 Ingress/Egress Points

KEVIN ENDRES, PE, SIOR, CCIM | Owner | Broker | 231.929.2955 | kendres@threewest.com