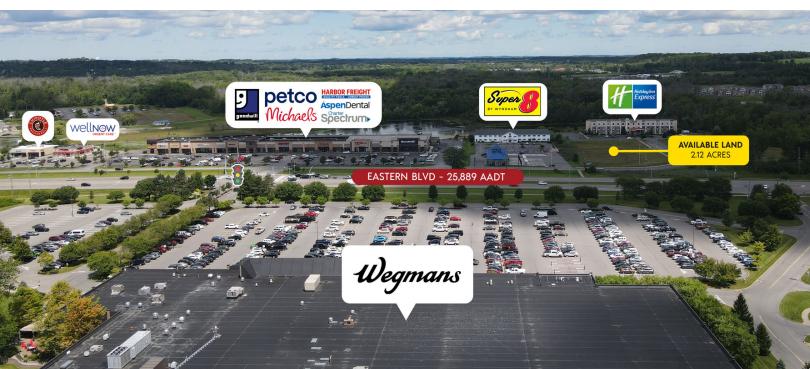

#### PROPERTY DESCRIPTION

The available land is located in a shopping center with a signalized intersection, across the street from one of the highest-performing Wegmans in the country. Land is a level, grassy lot.

#### LOCATION DESCRIPTION

Located 25 miles southeast of Rochester, the scenic community of Canandaigua is nestled on the north end of Canandaigua Lake as the entrance to the Finger Lakes region of New York. The town offers a historic main street with street retail, as well as a large commercial corridor with numerous hotels, local, and national retailers. The land is located across the street from one of the best-performing Wegmans grocery stores in the country. Nearby retailers of note include Petco, Michaels, Hilton, WellNOW, Chipotle, Goodwill, Harbor Freight Tools, Big Lots, Raymour & Flanigan, Starbucks, TJ Maxx, Homegoods, Ollie's Bargain Outlet, Dollar Tree, ALDI, Wendy's, McDonald's. KFC, Burger King, and Planet Fitness.

#### **OFFERING SUMMARY**

| Sale Price: | Subject To Offer |
|-------------|------------------|
| Lot Size:   | 2.12 Acres       |

330 Eastern Blvd Canandaigua, NY 14424

www.donovanres.com

330 Eastern Blvd Canandaigua, NY 14424