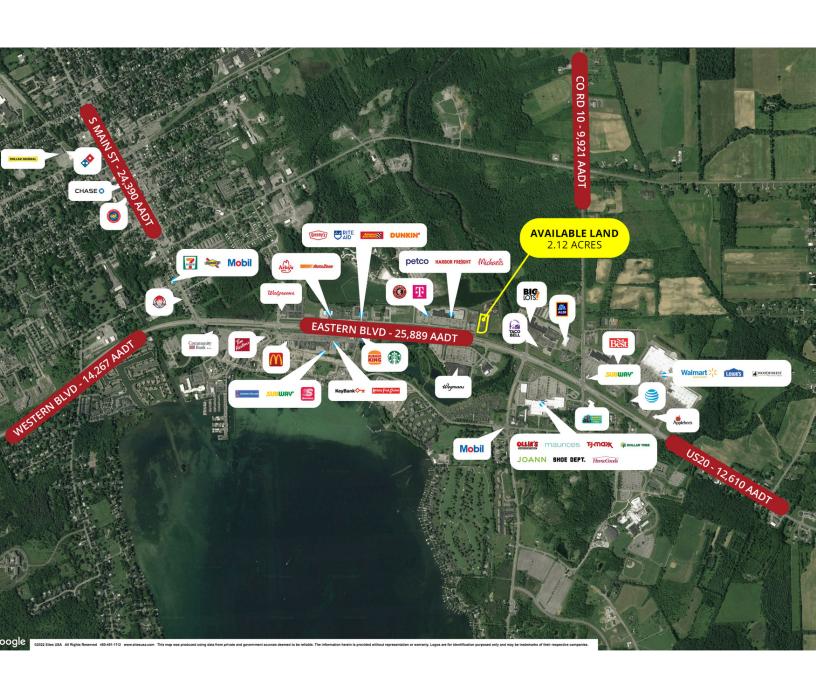

#### LOCATION DESCRIPTION

Located 25 miles southeast of Rochester, the scenic community of Canandaigua is nestled on the north end of Canandaigua Lake as the entrance to the Finger Lakes region of New York. The town offers a historic main street with street retail, as well as a large commercial corridor with numerous hotels, local, and national retailers. The land is located across the street from one of the best-performing Wegmans grocery stores in the country. Nearby retailers of note include Petco, Michaels, Hilton, WellNOW, Chipotle, Goodwill, Harbor Freight Tools, Big Lots, Raymour & Flanigan, Starbucks, TJ Maxx, Homegoods, Ollie's Bargain Outlet, Dollar Tree, ALDI, Wendy's, McDonald's. KFC, Burger King, and Planet Fitness.

#### **OFFERING SUMMARY**

| Sale Price: | Subject To Offer |
|-------------|------------------|
| Lot Size:   | 2.12 Acres       |

330 Eastern Blvd Canandaigua, NY 14424

www.donovanres.com

330 Eastern Blvd Canandaigua, NY 14424