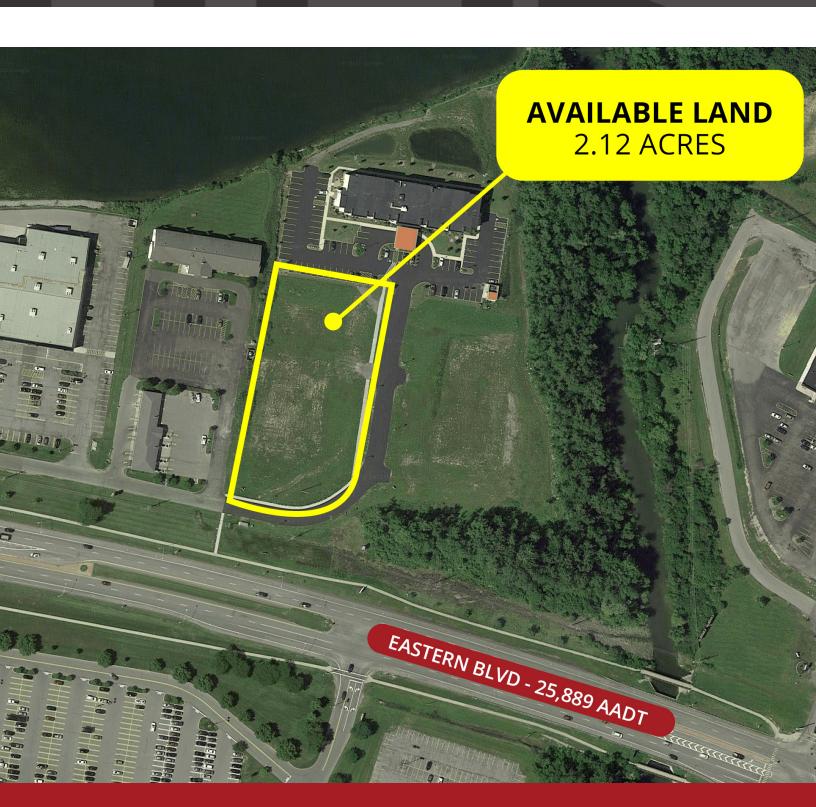

#### PROPERTY DESCRIPTION

The available land is located in a shopping center with a signalized intersection, across the street from one of the highest-performing Wegmans in the country. Land is a level, grassy lot.

#### **OFFERING SUMMARY**

| Sale Price: | Subject To Offer |
|-------------|------------------|
| Lot Size:   | 2.12 Acres       |

330 Eastern Blvd Canandaigua, NY 14424

www.donovanres.com

330 Eastern Blvd Canandaigua, NY 14424