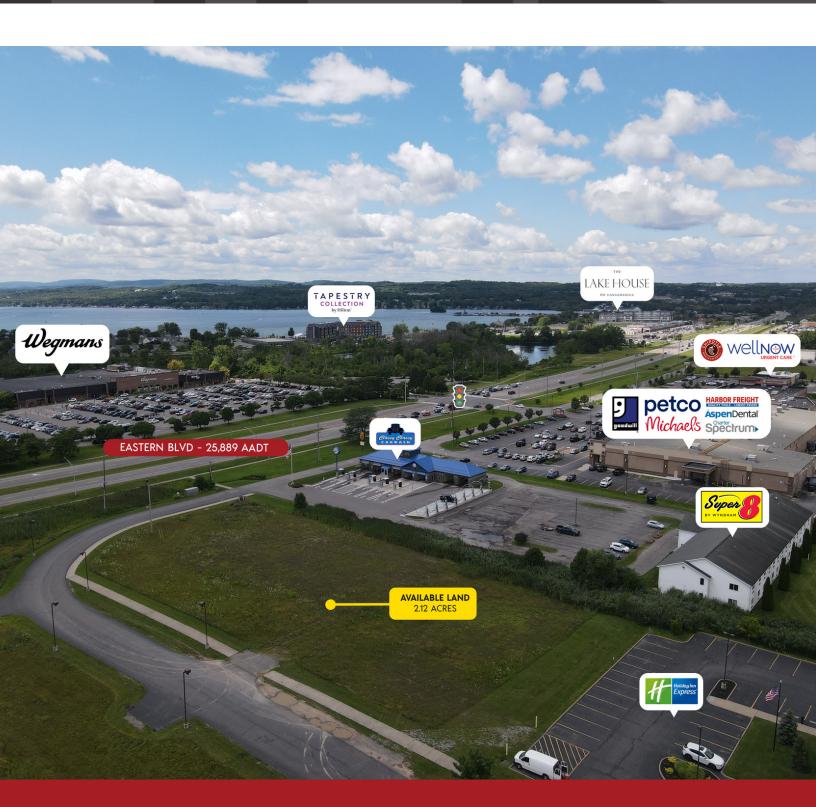

#### PROPERTY DESCRIPTION

The available land is located in a shopping center with a signalized intersection, across the street from one of the highest-performing Wegmans in the country. Land is a level, grassy lot.

#### LOCATION DESCRIPTION

Located 25 miles southeast of Rochester, the scenic community of Canandaigua is nestled on the north end of Canandaigua Lake as the entrance to the Finger Lakes region of New York. The town offers a historic main street with street retail, as well as a large commercial corridor with numerous hotels, local, and national retailers. The land is located across the street from one of the best-performing Wegmans grocery stores in the country. Nearby retailers of note include Petco, Michaels, Hilton, WellNOW, Chipotle, Goodwill, Harbor Freight Tools, Big Lots, Raymour & Flanigan, Starbucks, TJ Maxx, Homegoods, Ollie's Bargain Outlet, Dollar Tree, ALDI, Wendy's, McDonald's. KFC, Burger King, and Planet Fitness.

#### **OFFERING SUMMARY**

| Sale Price: | Subject To Offer |
|-------------|------------------|
| Lot Size:   | 2.12 Acres       |

330 Eastern Blvd Canandaigua, NY 14424

www.donovanres.com

330 Eastern Blvd Canandaigua, NY 14424