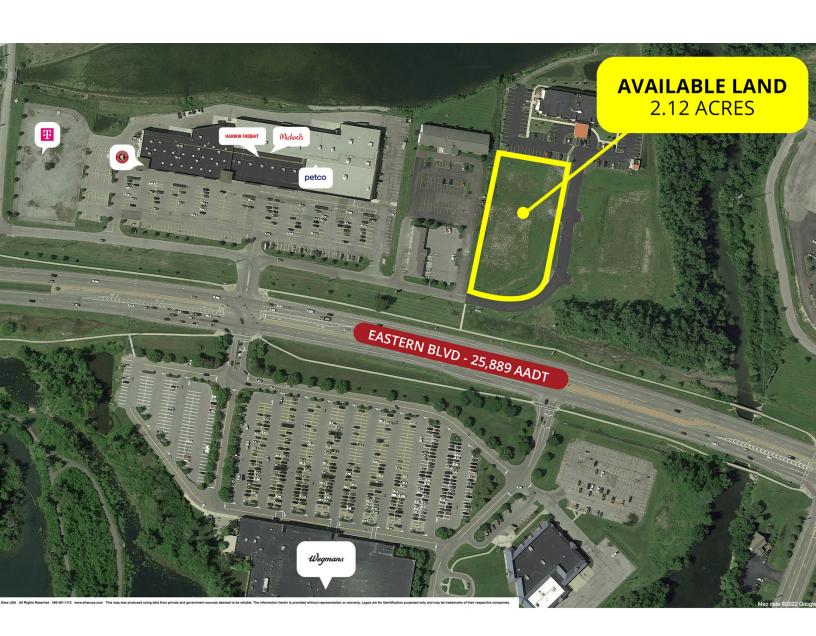

#### PROPERTY DESCRIPTION

The available land is located in a shopping center with a signalized intersection, across the street from one of the highest-performing Wegmans in the country. Land is a level, grassy lot.

#### **OFFERING SUMMARY**

| Sale Price: | Subject To Offer |
|-------------|------------------|
| Lot Size:   | 2.12 Acres       |

330 Eastern Blvd Canandaigua, NY 14424

www.donovanres.com

330 Eastern Blvd Canandaigua, NY 14424