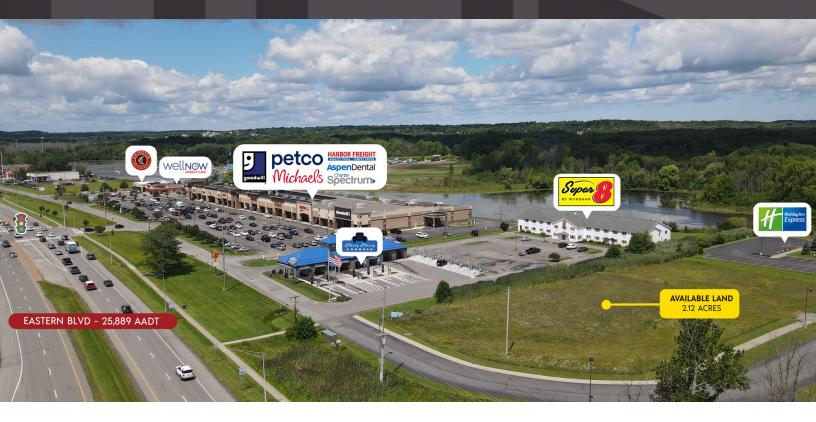

#### PROPERTY DESCRIPTION

The available land is located in a shopping center with a signalized intersection, across the street from one of the highest-performing Wegmans in the country. Land is a level, grassy lot.

#### LOCATION DESCRIPTION

Located 25 miles southeast of Rochester, the scenic community of Canandaigua is nestled on the north end of Canandaigua Lake as the entrance to the Finger Lakes region of New York. The town offers a historic main street with street retail, as well as a large commercial corridor with numerous hotels, local, and national retailers. The land is located across the street from one of the best-performing Wegmans grocery stores in the country. Nearby retailers of note include Petco, Michaels, Hilton, WellNOW, Chipotle, Goodwill, Harbor Freight Tools, Big Lots, Raymour & Flanigan, Starbucks, TJ Maxx, Homegoods, Ollie's Bargain Outlet, Dollar Tree, ALDI, Wendy's, McDonald's. KFC, Burger King, and Planet Fitness.

#### **OFFERING SUMMARY**

| Sale Price: | Subject To Offer |
|-------------|------------------|
| Lot Size:   | 2.12 Acres       |

330 Eastern Blvd Canandaigua, NY 14424

www.donovanres.com

330 Eastern Blvd Canandaigua, NY 14424