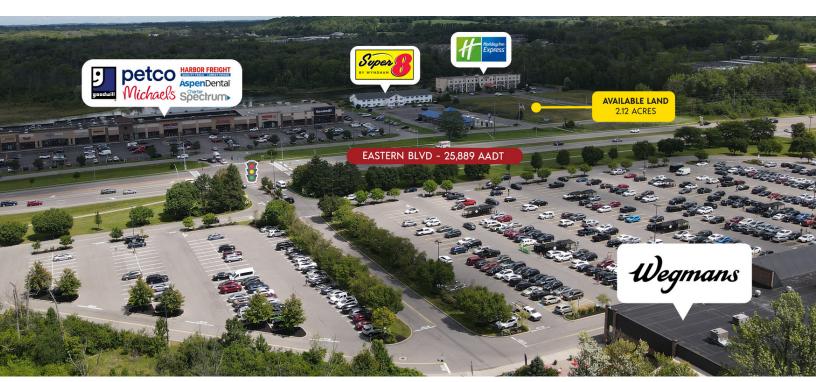

#### PROPERTY DESCRIPTION

The available land is located in a shopping center with a signalized intersection, across the street from one of the highest-performing Wegmans in the country. Land is a level, grassy lot.

#### LOCATION DESCRIPTION

Located 25 miles southeast of Rochester, the scenic community of Canandaigua is nestled on the north end of Canandaigua Lake as the entrance to the Finger Lakes region of New York. The town offers a historic main street with street retail, as well as a large commercial corridor with numerous hotels, local, and national retailers. The land is located across the street from one of the best-performing Wegmans grocery stores in the country. Nearby retailers of note include Petco, Michaels, Hilton, WellNOW, Chipotle, Goodwill, Harbor Freight Tools, Big Lots, Raymour & Flanigan, Starbucks, TJ Maxx, Homegoods, Ollie's Bargain Outlet, Dollar Tree, ALDI, Wendy's, McDonald's. KFC, Burger King, and Planet Fitness.

#### **OFFERING SUMMARY**

| Sale Price: | Subject To Offer |
|-------------|------------------|
| Lot Size:   | 2.12 Acres       |

330 Eastern Blvd Canandaigua, NY 14424

www.donovanres.com

330 Eastern Blvd Canandaigua, NY 14424