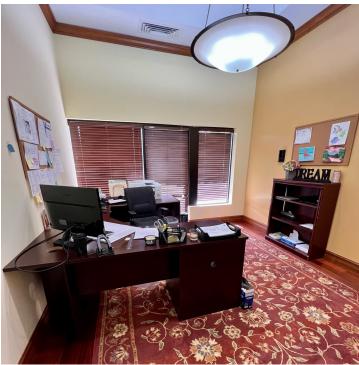

FL 34990

#### **PROPERTY OVERVIEW**

2,238 sf professional office with nice open reception area, conference, break room, 5 offices and two restrooms.

#### **LOCATION OVERVIEW**

Palm City Business Park is conveniently located on High Meadows Ave off of Martin Hwy. Visible from Florida's Turnpike and easy access to the Turnpike and I-95.

#### **OFFERING SUMMARY**

Unit Size: 2,238 sf

Zoning: LI (Limited Industrial District) - Martin County



JAIME CHAMBERLIN
VICE PRESIDENT, BROKER
Mobile 772.486.3330
jaime@slccommercial.com



JEFFREY D.
CHAMBERLIN
PRESIDENT/BROKER, CCIM,
SIOR
Mobile 772.528.6056
chamberlin@slccommercial.com

772.220.4096 | slccommercial.com

**CLICK HERE FOR PERMITTED USES** 

LEASE RATE

\$19.50/SF MG





### **Additional Photos**

### PALM CITY BUSINESS PARK









#### PALM CITY BUSINESS PARK







# Palm City Business Park

PALM CITY BUSINESS PARK





# **Location Map**

### PALM CITY BUSINESS PARK





## Demographics Map

### PALM CITY BUSINESS PARK



| POPULATION                            | 1 MILE          | 3 MILES              | 5 MILES           |
|---------------------------------------|-----------------|----------------------|-------------------|
| Total population                      | 2,878           | 22,402               | 56,271            |
| Median age                            | 43.8            | 48.1                 | 47.0              |
| Median age (Male)                     | 43.4            | 47.1                 | 45.6              |
| Median age (Female)                   | 44.2            | 48.8                 | 4