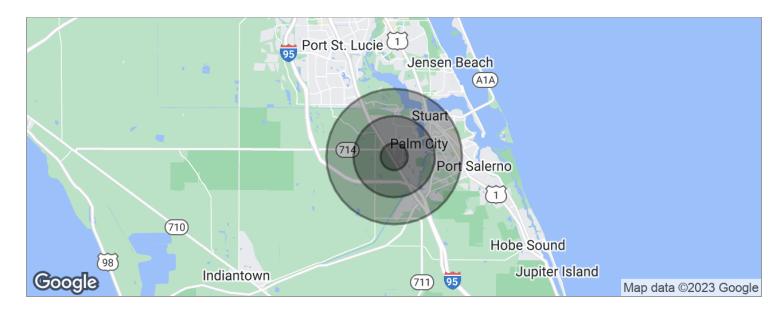

## Demographics Map

### PALM CITY BUSINESS PARK

| POPULATION                            | 1 MILE          | 3 MILES              | 5 MILES           |
|---------------------------------------|-----------------|----------------------|-------------------|
| Total population                      | 2,878           | 22,402               | 56,271            |
| Median age                            | 43.8            | 48.1                 | 47.0              |
| Median age (Male)                     | 43.4            | 47.1                 | 45.6              |
| Median age (Female)                   | 44.2            | 48.8                 | 47.7              |
|                                       |                 |                      |                   |
| HOUSEHOLDS & INCOME                   | 1 MILE          | 3 MILES              | 5 MILES           |
| HOUSEHOLDS & INCOME  Total households | 1 MILE<br>1,027 | <b>3 MILES</b> 8,904 | 5 MILES<br>23,109 |
|                                       |                 |                      |                   |
| Total households                      | 1,027           | 8,904                | 23,109            |

 $<sup>^{\</sup>ast}$  Demographic data derived from 2020 ACS - US Census