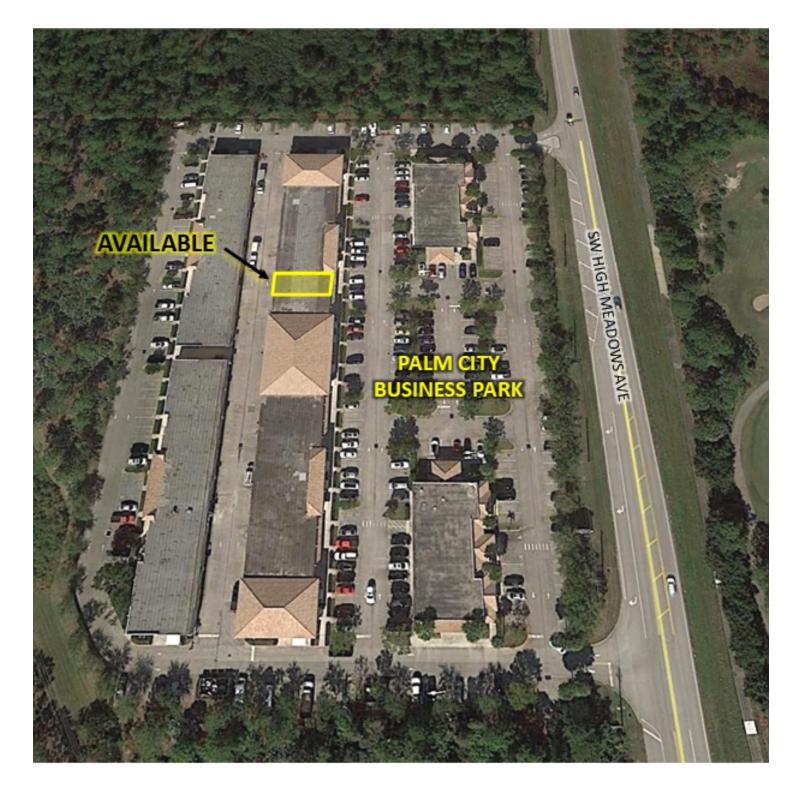

#### **PROPERTY OVERVIEW**

2,238 sf professional office with nice open reception area, conference, break room, 5 offices and two restrooms.

#### **LOCATION OVERVIEW**

Palm City Business Park is conveniently located on High Meadows Ave off of Martin Hwy. Visible from Florida's Turnpike and easy access to the Turnpike and I-95.

### PALM CITY BUSINESS PARK

#### PALM CITY BUSINESS PARK