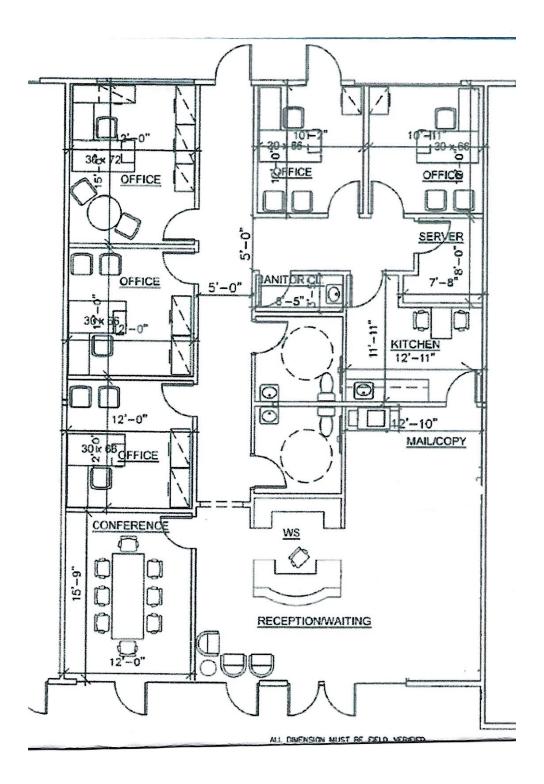

#### **PROPERTY OVERVIEW**

2,238 sf professional office with nice open reception area, conference, break room, 5 offices and two restrooms.