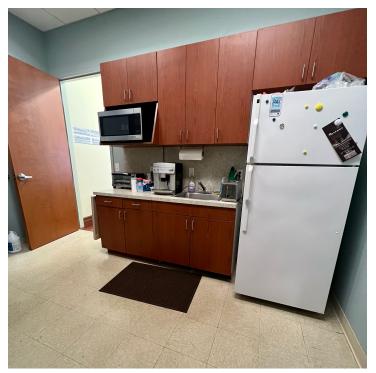

L 34990

#### **PROPERTY OVERVIEW**

2,238 sf professional office with nice open reception area, conference, break room, 5 offices and two restrooms.

#### **LOCATION OVERVIEW**

Palm City Business Park is conveniently located on High Meadows Ave off of Martin Hwy. Visible from Florida's Turnpike and easy access to the Turnpike and I-95.

#### **OFFERING SUMMARY**

Unit Size: 2,238 sf

Zoning: LI (Limited Industrial District) - Martin County



JAIME CHAMBERLIN
VICE PRESIDENT, BROKER
Mobile 772.486.3330
jaime@slccommercial.com



JEFFREY D.
CHAMBERLIN
PRESIDENT/BROKER, CCIM,
SIOR
Mobile 772.528.6056
chamberlin@slccommercial.com

772.220.4096 | slccommercial.com

**CLICK HERE FOR PERMITTED USES** 

LEASE RATE

\$19.50/SF MG





### **Additional Photos**

### PALM CITY BUSINESS PARK









#### PALM CITY BUSINESS PARK







# Palm City Business Park

PALM CITY BUSINESS PARK





# **Location Map**

### PALM CITY BUSINESS PARK





## Demographics Map

### PALM CITY BUSINESS PARK



| POPULATION                            | 1 MILE          | 3 MILES              | 5 MILES           |
|---------------------------------------|-----------------|----------------------|-------------------|
| Total population                      | 2,878           | 22,402               | 56,271            |
| Median age                            | 43.8            | 48.1                 | 47.0              |
| Median age (Male)                     | 43.4            | 47.1                 | 45.6              |
| Median age (Female)                   | 44.2            | 48.8                 | 47.