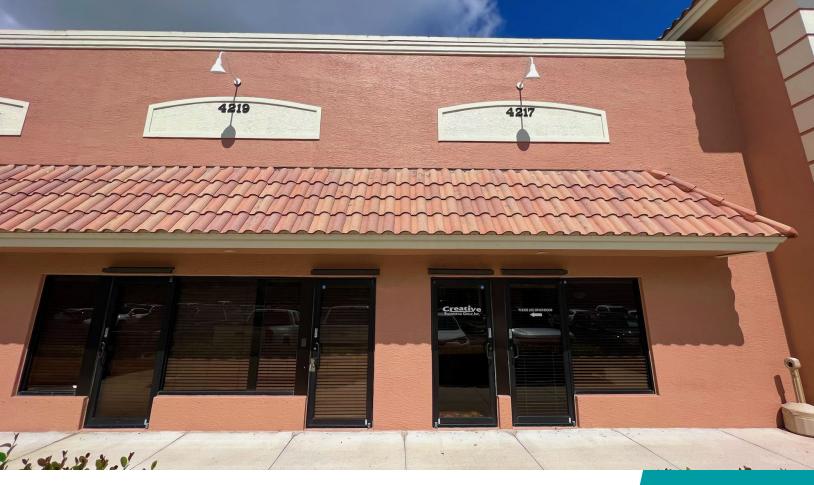

# FOR LEASE

4217- 4219 SW High Meadow Ave

Palm City, FL 34990

#### **PROPERTY OVERVIEW**

2,238 sf professional office with nice open reception area, conference, break room, 5 offices and two restrooms.

#### **OFFERING SUMMARY**

Unit Size: 2,238 sf

Zoning: LI (Limited Industrial District) - Martin County

JAIME CHAMBERLIN
VICE PRESIDENT, BROKER
Mobile 772.486.3330
jaime@slccommercial.com

JEFFREY D.
CHAMBERLIN
PRESIDENT/BROKER, CCIM,
SIOR
Mobile 772.528.6056
chamberlin@slccommercial.com