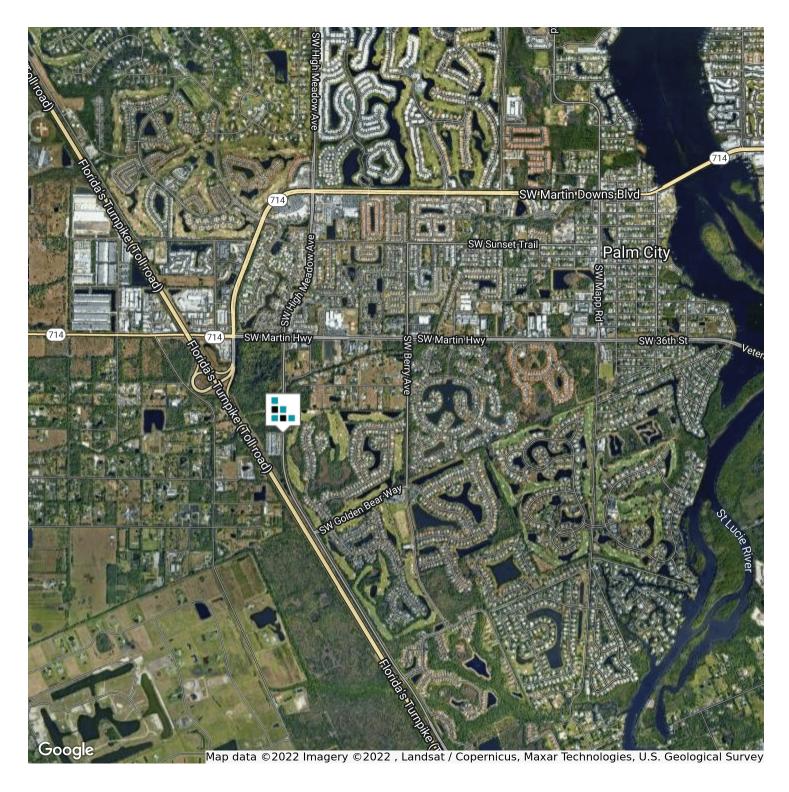

# **Location Map**

#### **LOCATION OVERVIEW**

Palm City Business Park is conveniently located on High Meadows Ave off of Martin Hwy. Visible from Florida's Turnpike and easy access to the Turnpike and I-95.