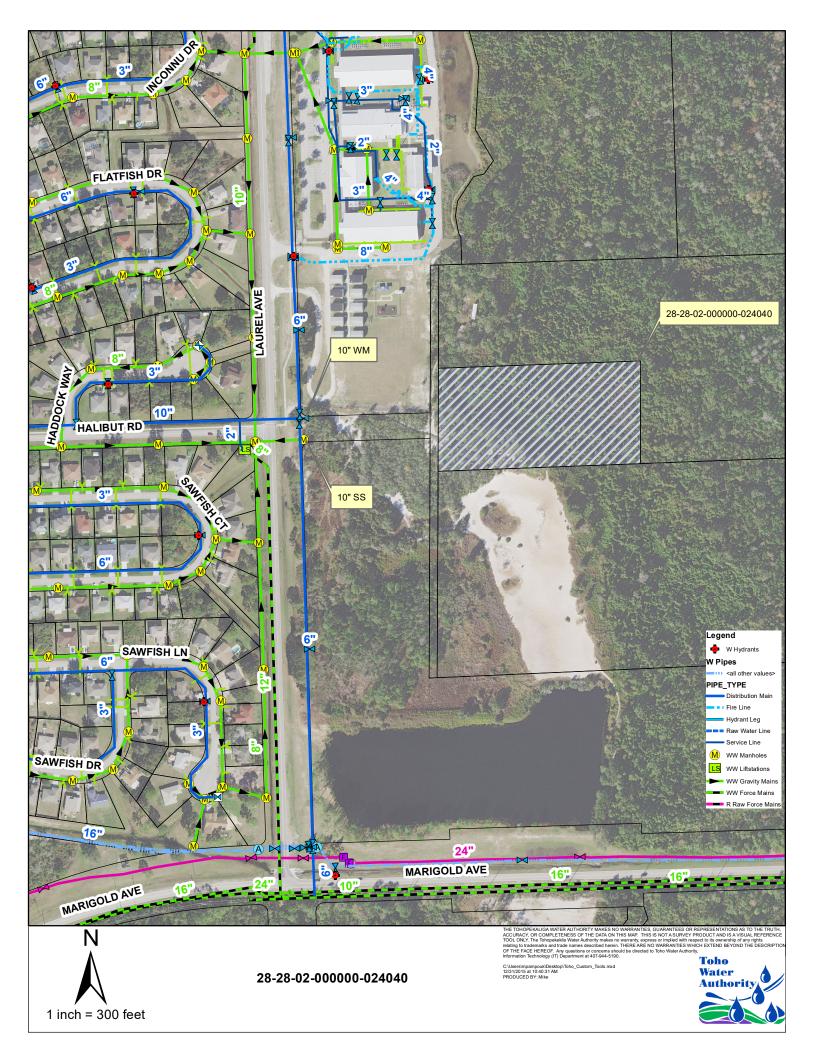

Parcel ID & Address: 28-28-02-000000-024040 / LAUREL AVE

| Parcei       | ID & Address: 20-20-02-00000-024040 / LAUREL AVE                                                                                                                                                                                                                                                                     |
|--------------|----------------------------------------------------------------------------------------------------------------------------------------------------------------------------------------------------------------------------------------------------------------------------------------------------------------------|
| WATER        |                                                                                                                                                                                                                                                                                                                      |
|              | A water main <b>is</b> installed                                                                                                                                                                                                                                                                                     |
|              | A water main <b>is not</b> installed; a main extension is required at the customers expense. For information, please contact Ray Biron <a href="mailto:rbiron@tohowater.com">rbiron@tohowater.com</a> Please do not request a meter at this time as a meter cannot be set until this installation has been completed |
|              | Toho does not have water infrastructure available near parcel                                                                                                                                                                                                                                                        |
|              | A water service line <b>has</b> been installed to the property                                                                                                                                                                                                                                                       |
|              | A water service line <b>is not</b> installed, please contact <a href="mailto:meterfees@tohowater.com">meterfees@tohowater.com</a> for invoicing; Please do not request a meter at this time as a meter cannot be set until this installation has been completed                                                      |
| <u>SEWER</u> |                                                                                                                                                                                                                                                                                                                      |
|              | A gravity main <b>is</b> installed                                                                                                                                                                                                                                                                                   |
|              | A gravity main <b>is not</b> installed, a main extension is required at the customers expense. For information, please contact Ray Biron <a href="mailto:rbiron@tohowater.com">rbiron@tohowater.com</a>                                                                                                              |
|              | A force main <b>is</b> installed                                                                                                                                                                                                                                                                                     |
|              | A force main <b>is not</b> installed, a main extension is required at the customers expense. For information, please contact Ray Biron <a href="mailto:rbiron@tohowater.com">rbiron@tohowater.com</a>                                                                                                                |
|              | Toho does not have sanitary infrastructure in proximity to parcel at this time                                                                                                                                                                                                                                       |
|              | A gravity lateral <b>has</b> been installed to the property                                                                                                                                                                                                                                                          |
|              | A gravity lateral <b>is not</b> installed, lateral installation is required at the customers expense. Please submit sketch of proposed lateral to Ray Biron - <a href="mailto:rbiron@tohowater.com">rbiron@tohowater.com</a> for review and approval.                                                                |
|              |                                                                                                                                                                                                                                                                                                                      |

## **ENGINEERING NOTES**:

- 1. Water main extension required, please contact ciacbuilder@tohowater.com
- 2. 10" WM west of parcel approx. 420' on the northeast end of Halibut Rd and Laurel Ave.
- 3. Gravity main extension required, please contact ciacbuilder@tohowater.com
- 4. 10" SS west of parcel approx. 420' on the northeast end of Halibut Rd and Laurel Ave.