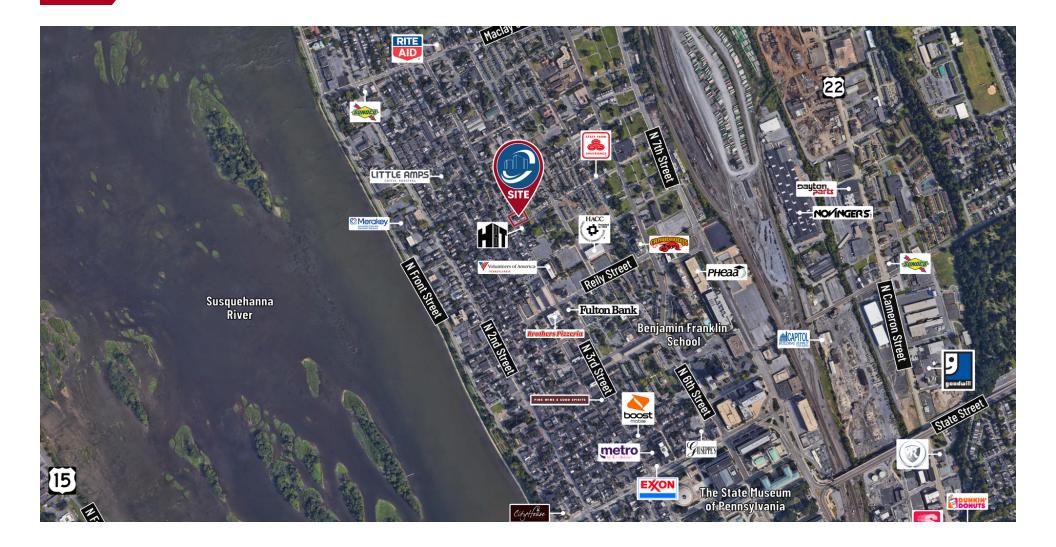

| Hamilton Street           |

#### **PROPERTY OVERVIEW**

Versatile right-sized office/retail space in the heart of Midtown Harrisburg, on the most up and coming corridor in the city. 1,500 SF of space on the ground floor of a unique historic building. Well situated property is just blocks from the Federal Courthouse Complex as well as many other development projects including the Broad Street Market and Midtown Cinema, as well as many other development projects currently in progress. Abundant public parking nearby. Local management and tenant-friendly + UTIL lease terms.





### **OFFICE PROPERTY** FOR LEASE

1701 N. 3rd Street Harrisburg, PA 17102

# **INTERIOR PHOTOS**











### **OFFICE PROPERTY** FOR LEASE

1701 N. 3rd Street Harrisburg, PA 17102

# **LOCATION MAP**







## **DEMOGRAPHICS MAP & REPORT**

| POPULATION           | 1 MILE | 3 MILES | 5 MILES |
|----------------------|--------|---------|---------|
| Total Population     | 15,232 | 92,447  | 196,081 |
| Average Age          | 36.1   | 35.1    | 37.7    |
| Average Age (Male)   | 33.7   | 32.7    | 35.6    |
| Average Age (Female) | 38.8   | 36.7    | 38.5    |

| HOUSEHOLDS & INCOME | 1 MILE   | 3 MILES   | 5 MILES   |
|---------------------|----------|-----------|-----------|
| Total Households    | 7,037    | 39,866    | 82,225    |
| # of Persons per HH | 2.2      | 2.3       | 2.4       |
| Average HH Income   | \$41,437 | \$49,871  | \$60,205  |
| Average House Value | \$94,162 | \$137,645 | \$158,486 |

<sup>\*</sup> Demographic data derived from 2020 ACS - US Census