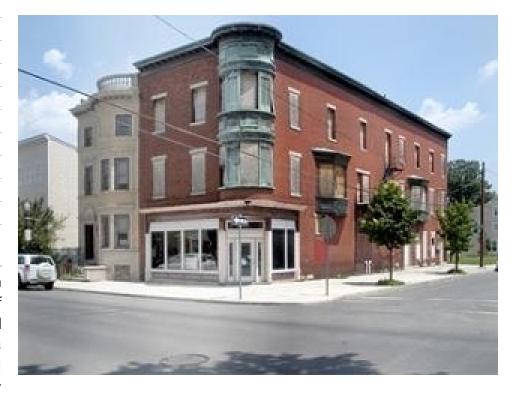

#### **OFFICE PROPERTY** FOR LEASE

1701 N. 3rd Street Harrisburg, PA 17102

### **EXECUTIVE SUMMARY**

| OFFERING SUMMARY         |                           |
|--------------------------|---------------------------|
| Available SF:            | 1,500 SF                  |
| Suite Available:         | Ground Floor              |
| Lease Rate:              | \$2,200.00 per month (MG) |
| Building Size:           | 7,200 SF                  |
| Lot Size:                | 0.06 Acres                |
| Year Built:              | 1900                      |
| Renovated:               | 2018                      |
| County:                  | Dauphin                   |
| Township / Municipality: | Harrisburg City           |
| Zoning:                  | RM                        |
| Cross Street:            | Hamilton Street           |

#### **PROPERTY OVERVIEW**

Versatile right-sized office/retail space in the heart of Midtown Harrisburg, on the most up and coming corridor in the city. 1,500 SF of space on the ground floor of a unique historic building. Well situated property is just blocks from the Federal Courthouse Complex as well as many other development projects including the Broad Street Market and Midtown Cinema, as well as many other development projects currently in progress. Abundant public parking nearby. Local management and tenant-friendly + UTIL lease terms.