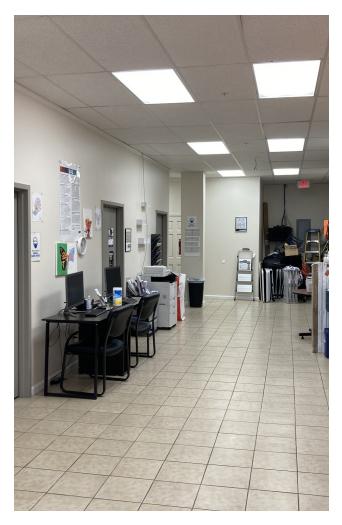

rrisburg City           |
| Zoning:                  | RM                        |
| Cross Street:            | Hamilton Street           |

#### **PROPERTY OVERVIEW**

Versatile right-sized office/retail space in the heart of Midtown Harrisburg, on the most up and coming corridor in the city. 1,500 SF of space on the ground floor of a unique historic building. Well situated property is just blocks from the Federal Courthouse Complex as well as many other development projects including the Broad Street Market and Midtown Cinema, as well as many other development projects currently in progress. Abundant public parking nearby. Local management and tenant-friendly + UTIL lease terms.





### **OFFICE PROPERTY** FOR LEASE

1701 N. 3rd Street Harrisburg, PA 17102

# **INTERIOR PHOTOS**











### **OFFICE PROPERTY** FOR LEASE

1701 N. 3rd Street Harrisburg, PA 17102

# **LOCATION MAP**







## **DEMOGRAPHICS MAP & REPORT**

| POPULATION           | 1 MILE | 3 MILES | 5 MILES |
|----------------------|--------|---------|---------|
| Total Population     | 15,232 | 92,447  | 196,081 |
| Average Age          | 36.1   | 35.1    | 37.7    |
| Average Age (Male)   | 33.7   | 32.7    | 35.6    |
| Average Age (Female) | 38.8   | 36.7    | 38.5    |

| HOUSEHOLDS & INCOME | 1 MILE   | 3 MILES   | 5 MILES   |
|---------------------|----------|-----------|-----------|
| Total Households    | 7,037    | 39,866    | 82,225    |
| # of Persons per HH | 2.2      | 2.3       | 2.4       |
| Average HH Income   | \$41,437 | \$49,871  | \$60,205  |
| Average House Value | \$94,162 | \$137