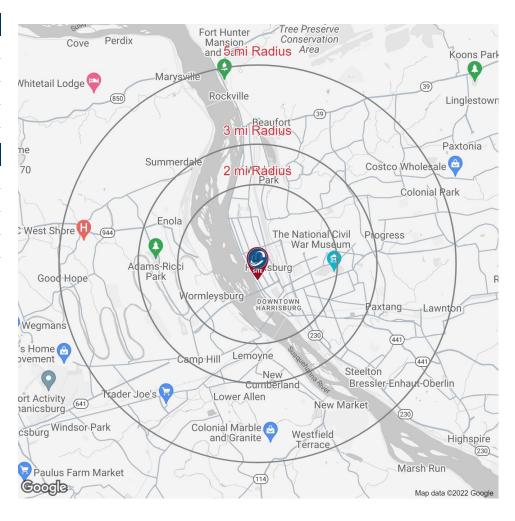

## **DEMOGRAPHICS MAP & REPORT**

| POPULATION           | 1 MILE | 3 MILES | 5 MILES |
|----------------------|--------|---------|---------|
| Total Population     | 15,232 | 92,447  | 196,081 |
| Average Age          | 36.1   | 35.1    | 37.7    |
| Average Age (Male)   | 33.7   | 32.7    | 35.6    |
| Average Age (Female) | 38.8   | 36.7    | 38.5    |

| HOUSEHOLDS & INCOME | 1 MILE   | 3 MILES   | 5 MILES   |
|---------------------|----------|-----------|-----------|
| Total Households    | 7,037    | 39,866    | 82,225    |
| # of Persons per HH | 2.2      | 2.3       | 2.4       |
| Average HH Income   | \$41,437 | \$49,871  | \$60,205  |
| Average House Value | \$94,162 | \$137,645 | \$158,486 |