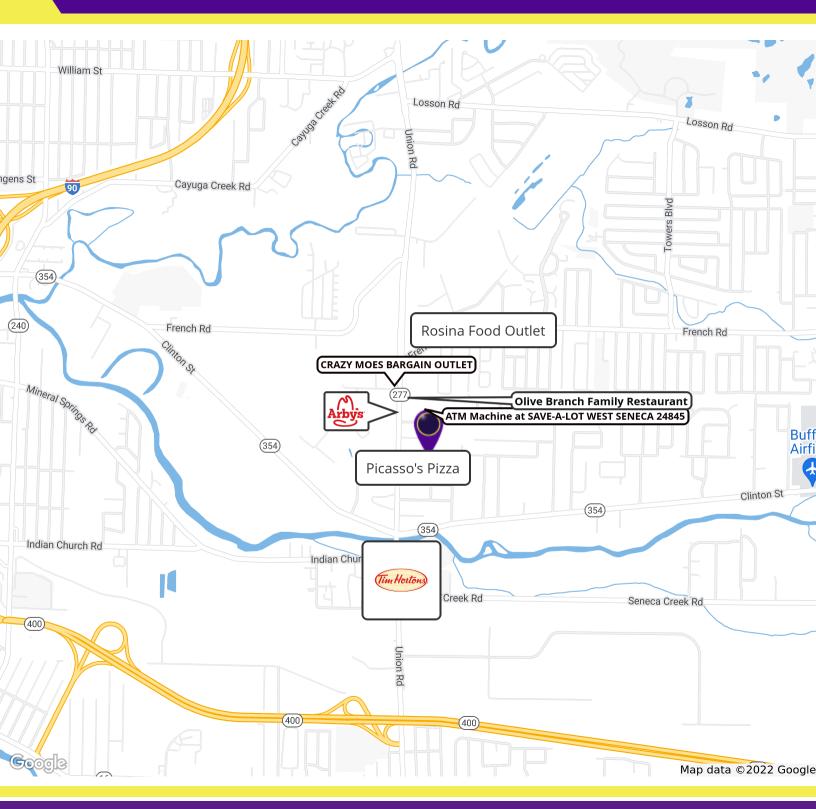

#### LOCATION OVERVIEW

Located on Union Road near the 400 & I-90 Hwy, with great traffic count in a densely populated area. Near by businesses include Arby's, Galaxy Auto Place, Rose's Reiki & More, Dollar General, Sav-A-Lot, Olive Branch, Picasso's Pizza and Garden Village Plaza.