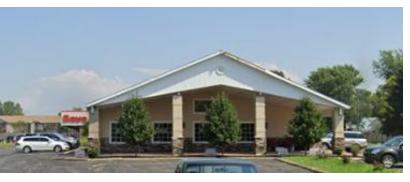

# 900 +/- SF Retail/Office Space

2339 Union Rd, West Seneca, NY 14224

PROPERTY OVERVIEW

This space is great for a small office or retail location. The owner will do a full buildout to the tenants liking. Air conditioned, Plenty of parking, on a bus line Near the Galleria Mall and Buffalo Niagara International Airport. Also area in the parking lot that would be perfect for a kiosk for an ATM.