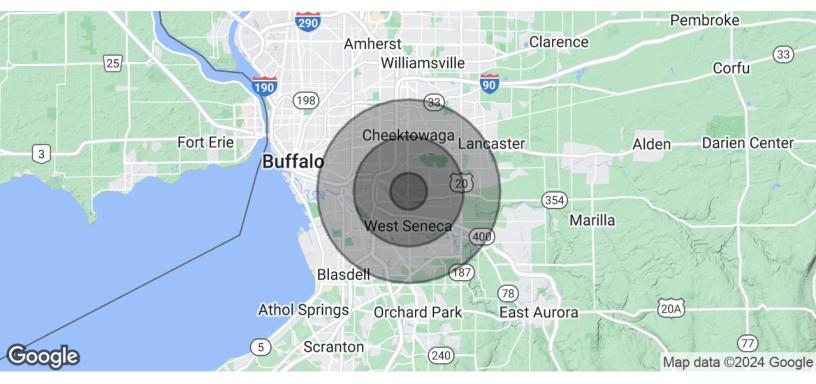

## 900 +/- SF Retail/Office Space

2339 Union Rd, West Seneca, NY 14224

| POPULATION                            | 1 MILE          | 3 MILES         | 5 MILES         |
|---------------------------------------|-----------------|-----------------|-----------------|
| Total Population                      | 7,431           | 69,593          | 229,006         |
| Average Age                           | 44.7            | 44.8            | 41.8            |
| Average Age (Male)                    | 41.2            | 42.5            | 39.6            |
| Average Age (Female)                  | 47.1            | 47.2            | 44.1            |
| HOUSEHOLDS & INCOME                   | 1 MILE          | 3 MILES         | 5 MILES         |
| Total Households                      | 3,202           | 30,297          | 97,757          |
|                                       |                 |                 |                 |
| # of Persons per HH                   | 2.3             | 2.3             | 2.3             |
| # of Persons per HH Average HH Income | 2.3<br>\$58,749 | 2.3<br>\$57,287 | 2.3<br>\$54,848 |
|                                       |                 |                 |                 |