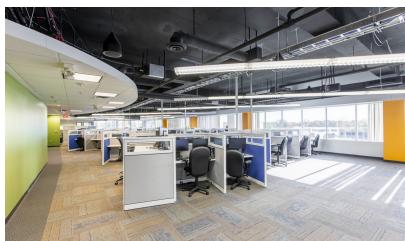

#### **Property Highlights**

- Small Floor Plates Up to 15,000 SF Available
- Move-In Ready Suites
- Amenities: Full-Service Cafeteria, Sundry Shop, Building Conference Room
- Signalized Access to Telegraph
- Ample, Well-Lit Surface Parking
- Walkable Amenities Include Restaurants, and Nearby Retail/Shopping, Grocery Store, Banks, Hotels
- Close Proximity to Expressways and the Detroit Metropolitan Airport