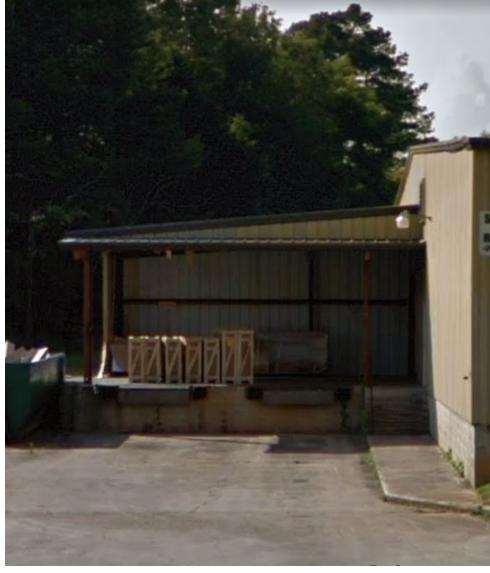

# **DOCK SIDE**

MICHAEL CARRO, CCIM

### PROPERTY HIGHLIGHTS

- Fully Conditioned Warehouse
- 2 Dock Doors Covered with Ramp Access
- 1 Grade Level Door
- 15' Eave Height
- 22' Center Height
- Fire Sprinkler System
- 3 Phase Power for Manufacturing