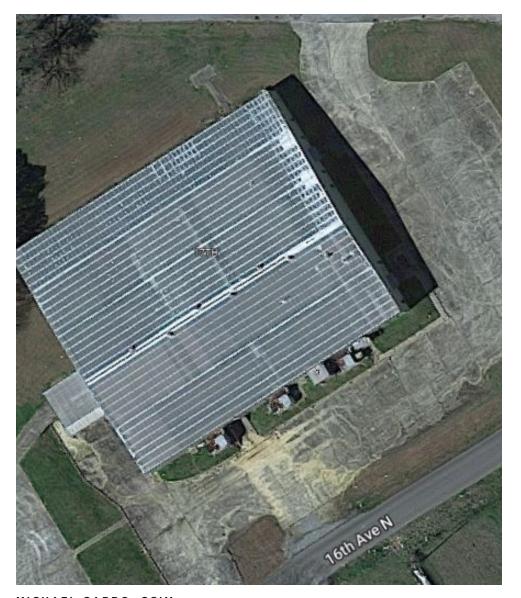

LDING SIZE: | 34,000 SF             |
| ZONED:         | M1 (Light Industrial) |
| LOT SIZE:      | 4.83 Acres            |
| YEAR BUILT:    | 1984                  |
| MARKET:        | Clanton               |
| APN:           | 1107352001001000      |
|                |                       |

#### MICHAEL CARRO, CCIM

O: 850.434.7500 mcarro@svn.com AL #000093777

### **PROPERTY OVERVIEW**

Manufacturing or Storage Facility ideally located between Montgomery and Birmingham, Alabama off I-65 & Hwy 31. The Mayor's office is probusiness and accommodating.

### PROPERTY HIGHLIGHTS

- Fully Conditioned Warehouse
- 2 Dock Doors Covered with Ramp Access
- 1 Grade Level Door
- 15' Eave Height
- 22' Center Height
- Fire Sprinkler System
- 3 Phase Power for Manufacturing

# **ADDITIONAL PHOTOS**





MICHAEL CARRO, CCIM
O: 850.434.7500
mcarro@svn.com
AL #000093777

# **DOCK SIDE**



MICHAEL CARRO, CCIM

# **ADDITIONAL PHOTOS**



MICHAEL CARRO, CCIM

## **LOCATION MAP**



MICHAEL CARRO, CCIM

## **DEMOGRAPHICS MAP & REPORT**

| POPULATION           | 1 MILE | 5 MILES | 10 MILES |
|----------------------|--------|---------|----------|
| TOTAL POPULATION     | 735    | 13,781  | 27,869   |
| AVERAGE AGE          | 39.8   | 37.6    | 37.3     |
| AVERAGE AGE (MALE)   | 38.9   | 36.4    | 36.5     |
| AVERAGE AGE (FEMALE) | 41.8   | 39.9    | 38.6     |

| HOUSEHOLDS & INCOME | 1 MILE   | 5 MILES   | 10 MILES  |
|---------------------|----------|-----------|-----------|
| TOTAL HOUSEHOLDS    | 308      | 5,668     | 10,942    |
| # OF PERSONS PER HH | 2.4      | 2.4       | 2.5