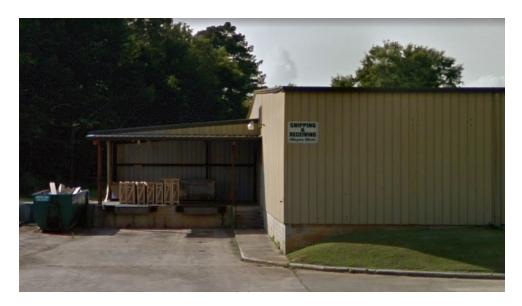

### **PROPERTY SUMMARY**





### OFFERING SUMMARY

| LEASE RATE:    | \$6.50 SF/yr (NNN)    |
|----------------|-----------------------|
| BUILDING SIZE: | 34,000 SF             |
| ZONED:         | M1 (Light Industrial) |
| LOT SIZE:      | 4.83 Acres            |
| YEAR BUILT:    | 1984                  |
| MARKET:        | Clanton               |
| APN:           | 1107352001001000      |
|                |                       |

#### MICHAEL CARRO, CCIM

O: 850.434.7500 mcarro@svn.com AL #000093777

### **PROPERTY OVERVIEW**

Manufacturing or Storage Facility ideally located between Montgomery and Birmingham, Alabama off I-65 & Hwy 31. The Mayor's office is probusiness and accommodating.

### PROPERTY HIGHLIGHTS

- Fully Conditioned Warehouse
- 2 Dock Doors Covered with Ramp Access
- 1 Grade Level Door
- 15'