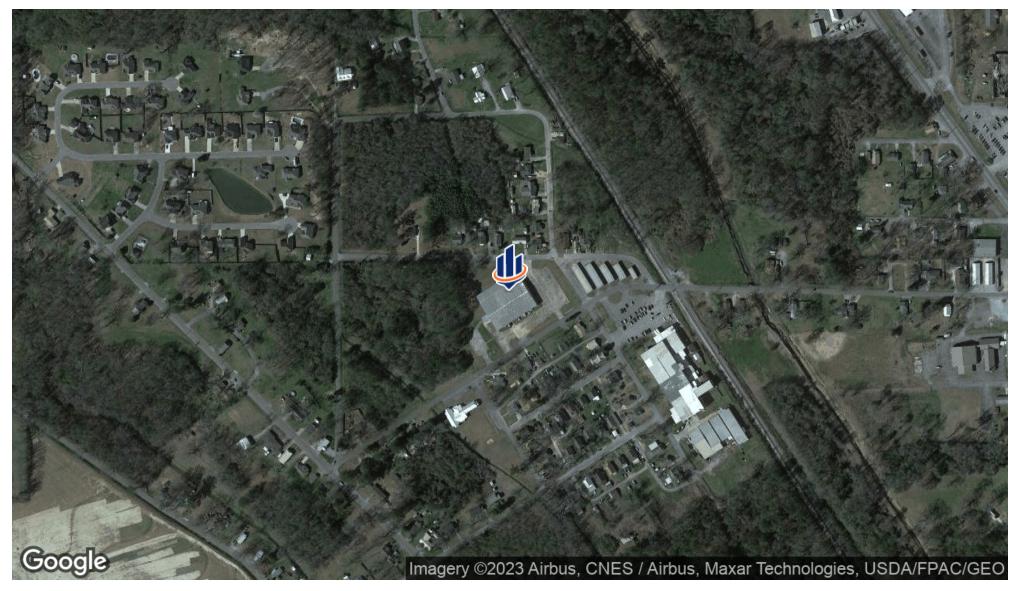

| Clanton               |
| APN:           | 1107352001001000      |
|                |                       |

#### MICHAEL CARRO, CCIM

O: 850.434.7500 mcarro@svn.com AL #000093777

### **PROPERTY OVERVIEW**

Manufacturing or Storage Facility ideally located between Montgomery and Birmingham, Alabama off I-65 & Hwy 31. The Mayor's office is probusiness and accommodating.

### PROPERTY HIGHLIGHTS

- Fully Conditioned Warehouse
- 2 Dock Doors Covered with Ramp Access
- 1 Grade Level Door
- 15' Eave Height
- 22' Center Height
- Fire Sprinkler System
- 3 Phase Power for Manufacturing

# **ADDITIONAL PHOTOS**





MICHAEL CARRO, CCIM
O: 850.434.7500
mcarro@svn.com
AL #000093777

# **DOCK SIDE**



MICHAEL CARRO, CCIM

# **ADDITIONAL PHOTOS**



MICHAEL CARRO, CCIM

## **LOCATION MAP**



MICHAEL CARRO, CCIM

## **DEMOGRAPHICS MAP & REPORT**

| POPULATION           | 1 MILE | 5 MILES | 10 MILES |
|----------------------|--------|---------|----------|
| TOTAL POPULATION     | 735    | 13,781  | 27,869   |
| AVERAGE AGE          | 39.8   | 37.6    | 37.3     |
| AVERAGE AGE (MALE)   | 38.9   | 36.4    | 36.5     |
| AVERAGE AGE (FEMALE) | 41.8   | 39.9    | 38.6     |

| HOUSEHOLDS & INCOME | 1 MILE   | 5 MILES   | 10 MILES  |
|---------------------|----------|-----------|-----------|
| TOTAL HOUSEHOLDS    | 308      | 5,668     | 10,942    |
| # OF PERSONS PER HH | 2.4      | 2.4       | 2.5       |
| AVERAGE HH INCOME   | \$56,686 | \$50,971  | \$52,114  |
| AVERAGE HOUSE VALUE |          | \$158,710 | \$146,497 |

<sup>\*</sup> Demographic data derived from 2020 ACS - US