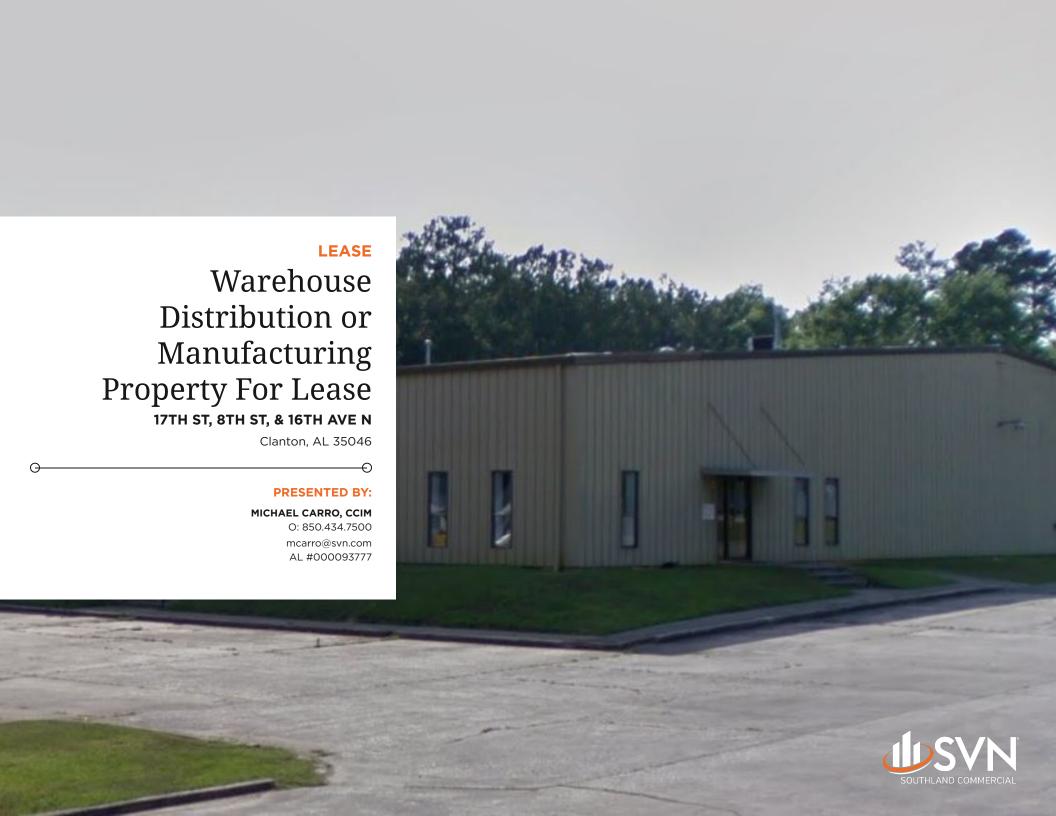

### **PROPERTY OVERVIEW**

Manufacturing or Storage Facility ideally located between Montgomery and Birmingham, Alabama off I-65 & Hwy 31. The Mayor's office is probusiness and accommodating.

### PROPERTY HIGHLIGHTS

- Fully Conditioned Warehouse
- 2 Dock Doors Covered with Ramp Access
- 1 Grade Level Door
- 15' Eave Height
- 22' Center Height
- Fire Sprinkler System
- 3 Phase Power for Manufacturing