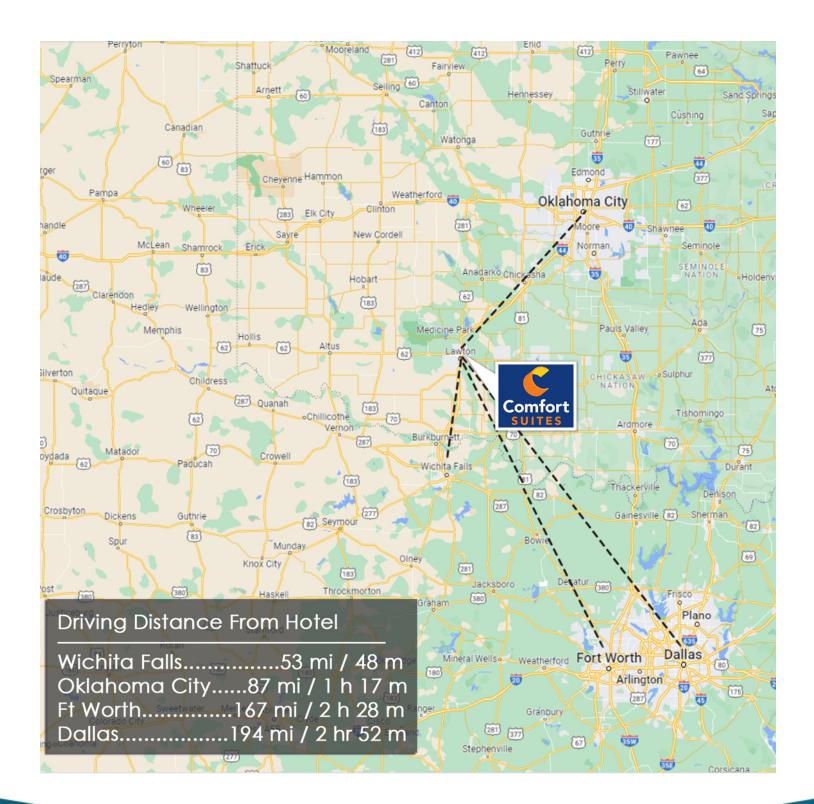

Salman (Sam) Tabani 972.810.7729 x1 stabani@tabanirealty.com

Additional Photos

Salman (Sam) Tabani 972.810.7729 x1 stabani@tabanirealty.com

Location Map

Salman (Sam) Tabani 972.810.7729 x1 stabani@tabanirealty.com

The Comfort Suites is located only 7 minutes away from the Apache Casino & Event Center and only 6 minutes away from the Comanche Nation Casino; 2 popular local attractions. Also nearby is the Lawton-Fort Sill Regional Airport located 10 minutes from the hotel. Other popular attractions nearby is the Wichita Mountain Wildlife Refuge and Lake Ellsworth. Additionally, the hotel is about 12 minutes away from Fort Sill Military Base.