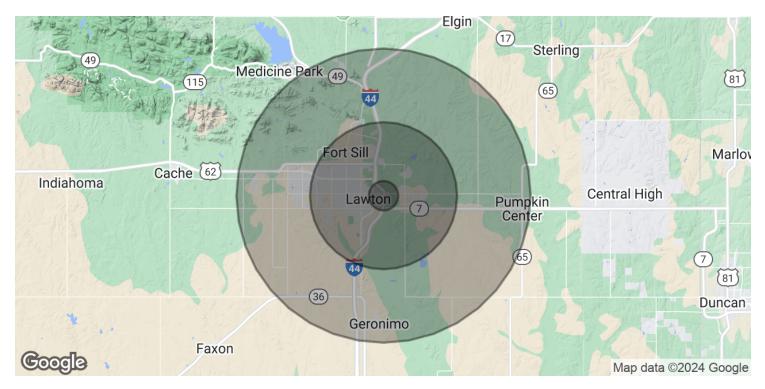

Lawton Location

Salman (Sam) Tabani 972.810.7729 x1 stabani@tabanirealty.com

Demographics Map & Report

| POPULATION                              | 1 MILE               | 5 MILES               | 10 MILES                  |
|-----------------------------------------|----------------------|-----------------------|---------------------------|
| Total Population                        | 1,960                | 62,754                | 115,619                   |
| Average Age                             | 35.5                 | 31.9                  | 32.1                      |
| Average Age (Male)                      | 37.4                 | 31.5                  | 32.1                      |
| Average Age (Female)                    | 30.8                 | 32.4                  | 32.5                      |
|                                         |                      |                       |                           |
|                                         |                      |                       |                           |
| HOUSEHOLDS & INCOME                     | 1 MILE               | 5 MILES               | 10 MILES                  |
| HOUSEHOLDS & INCOME<br>Total Households | <b>1 MILE</b><br>758 | <b>5 MILES</b> 23,753 | <b>10 MILES</b><br>41,863 |
|                                         |                      |                       |                           |
| Total Households                        | 758                  | 23,753                | 41,863                    |
| Total Households<br># of Persons per HH | 758<br>2.6           | 23,753<br>2.6         | 41,863<br>2.8             |