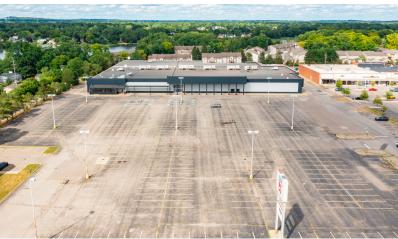

#### **Property Highlights**

- Up to 107,635 SF
- 15 Foot Ceiling Height Provides Flexibility for Many Different Uses
- Central Location Near Many National Tenants, Restaurants, and Various Retail Amenities
- Prime Commercial Exposure on Dixie Highway
- · Abundant Parking with Smooth Ingress/Egress
- Located at a Signalized Entrance