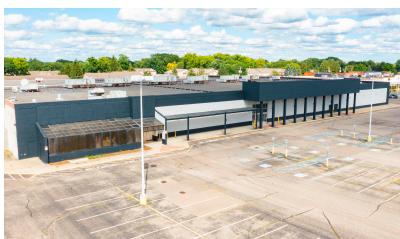

#### **Property Highlights**

- Up to 107,635 SF
- 15 Foot Ceiling Height Provides Flexibility for Many Different Uses
- Central Location Near Many National Tenants, Restaurants, and Various Retail Amenities
- Prime Commercial Exposure on Dixie Highway
- · Abundant Parking with Smooth Ingress/Egress
- Located at a Signalized Entrance