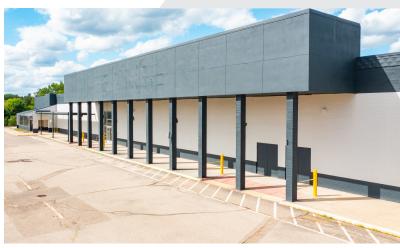

#### **Property Highlights**

- Up to 107,635 SF
- 15 Foot Ceiling Height Provides Flexibility for Many Different Uses
- Central Location Near Many National Tenants, Restaurants, and Various Retail Amenities
- Prime Commercial Exposure on Dixie Highway
- · Abundant Parking with Smooth Ingress/Egress
- Located at a Signalized Entrance