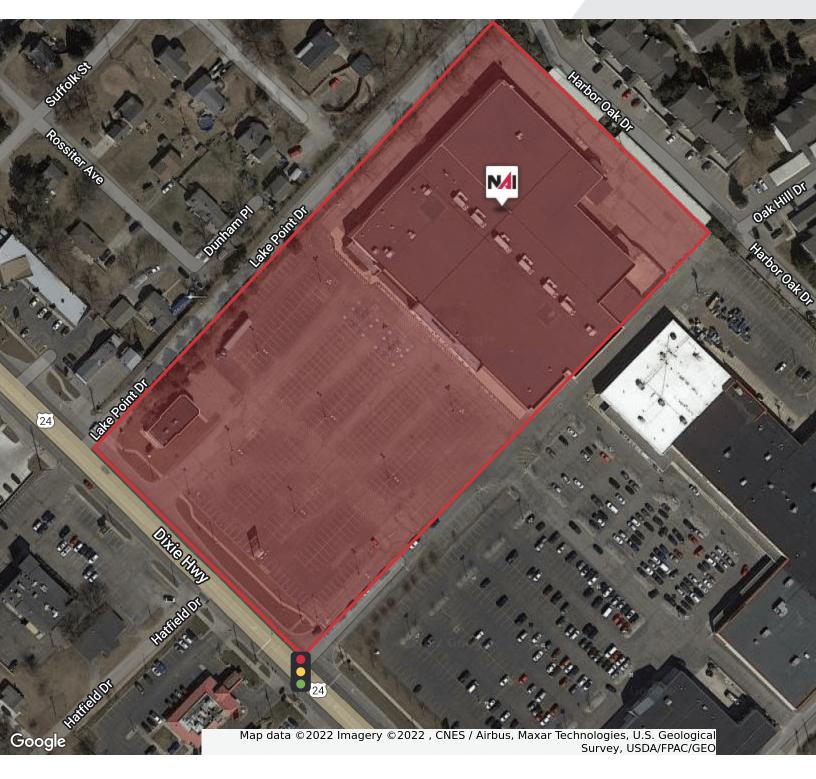

## 5100 Dixie Highway

Waterford Township, Michigan 48329

#### **Property Highlights**

- Up to 107,635 SF
- 15 Foot Ceiling Height Provides Flexibility for Many Different Uses
- Central Location Near Many National Tenants, Restaurants, and Various Retail Amenities
- Prime Commercial Exposure on Dixie Highway
- · Abundant Parking with Smooth Ingress/Egress
- Located at a Signalized Entrance