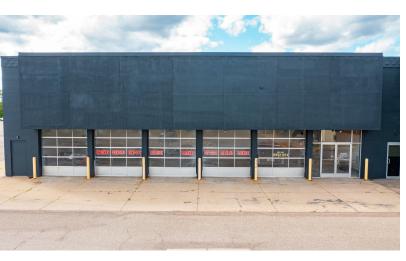

#### **Property Highlights**

- Up to 107,635 SF
- 15 Foot Ceiling Height Provides Flexibility for Many Different Uses
- Central Location Near Many National Tenants, Restaurants, and Various Retail Amenities
- Prime Commercial Exposure on Dixie Highway
- · Abundant Parking with Smooth Ingress/Egress
- Located at a Signalized Entrance