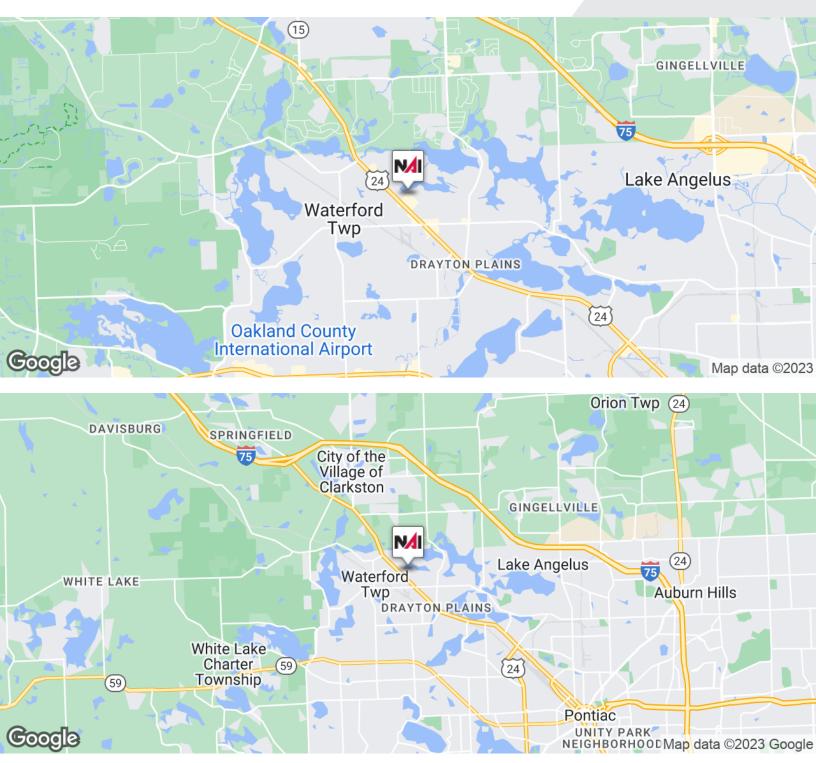

## 5100 Dixie Highway

Waterford Township, Michigan 48329

#### **Property Highlights**

- Up to 107,635 SF
- 15 Foot Ceiling Height Provides Flexibility for Many Different Uses
- Central Location Near Many National Tenants, Restaurants, and Various Retail Amenities
- Prime Commercial Exposure on Dixie Highway
- · Abundant Parking with Smooth Ingress/Egress
- Located at a Signalized Entrance





#### **Brad Margolis**









## **AVAILABLE**























#### **Brad Margolis**















































| POPULATION                            | 1 MILE          | 3 MILES           | 5 MILES               |
|---------------------------------------|-----------------|-------------------|-----------------------|
| Total Population                      | 5,318           | 49,454            | 121,221               |
| Average Age                           | 38.9            | 39.3              | 38.7                  |
| Average Age (Male)                    | 36.6            | 37.9              | 37.5                  |
| Average Age (Female)                  | 41.1            | 40.6              | 39.6                  |
|                                       |                 |                   |