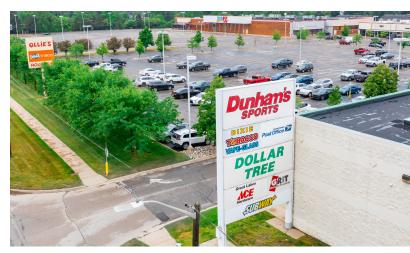

#### **Property Highlights**

- Up to 107,635 SF
- 15 Foot Ceiling Height Provides Flexibility for Many Different Uses
- Central Location Near Many National Tenants, Restaurants, and Various Retail Amenities
- Prime Commercial Exposure on Dixie Highway
- · Abundant Parking with Smooth Ingress/Egress
- Located at a Signalized Entrance