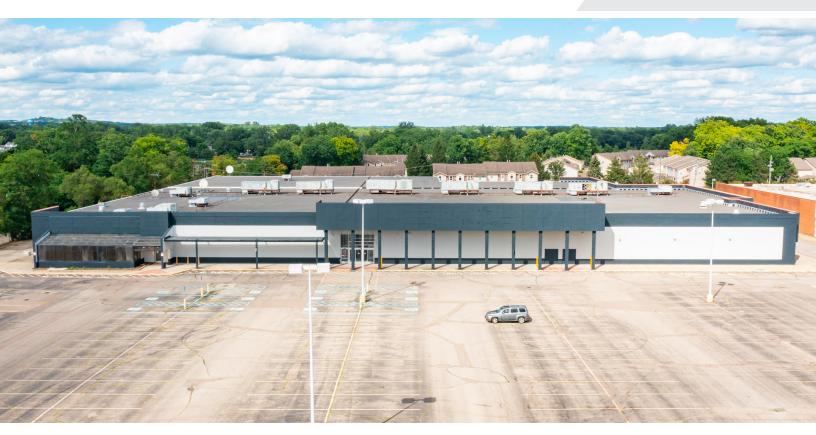

## 5100 Dixie Highway

Waterford Township, Michigan 48329

#### **Property Highlights**

- Up to 107,635 SF
- 15 Foot Ceiling Height Provides Flexibility for Many Different Uses
- Central Location Near Many National Tenants, Restaurants, and Various Retail Amenities
- Prime Commercial Exposure on Dixie Highway
- · Abundant Parking with Smooth Ingress/Egress
- Located at a Signalized Entrance