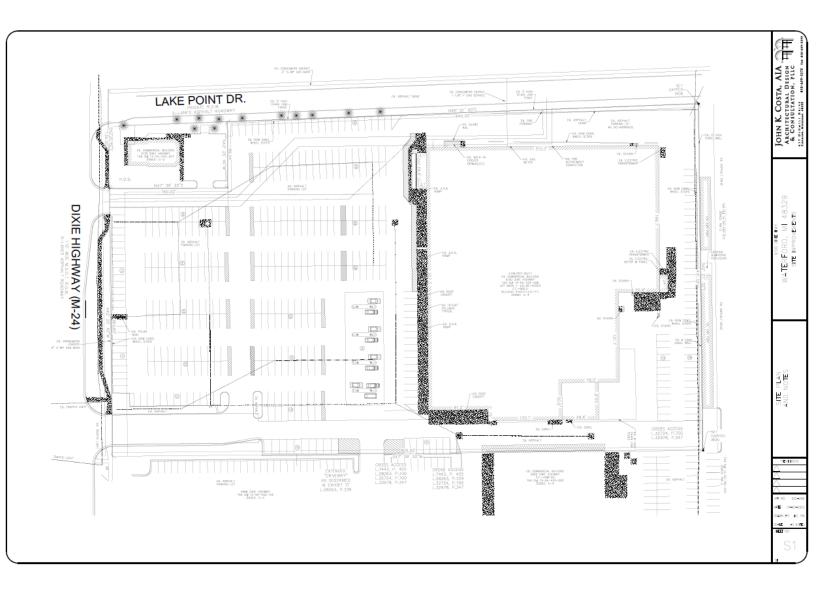

#### **Property Highlights**

- Up to 107,635 SF
- 15 Foot Ceiling Height Provides Flexibility for Many Different Uses
- Central Location Near Many National Tenants, Restaurants, and Various Retail Amenities
- Prime Commercial Exposure on Dixie Highway
- · Abundant Parking with Smooth Ingress/Egress
- Located at a Signalized Entrance