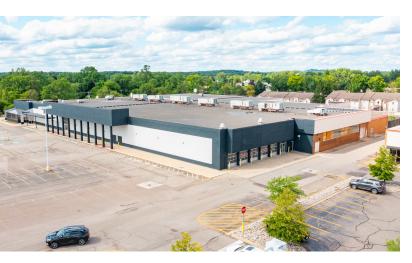

## 5100 Dixie Highway

Waterford Township, Michigan 48329

#### **Property Highlights**

- Up to 107,635 SF
- 15 Foot Ceiling Height Provides Flexibility for Many Different Uses
- Central Location Near Many National Tenants, Restaurants, and Various Retail Amenities
- Prime Commercial Exposure on Dixie Highway
- · Abundant Parking with Smooth Ingress/Egress
- Located at a Signalized Entrance