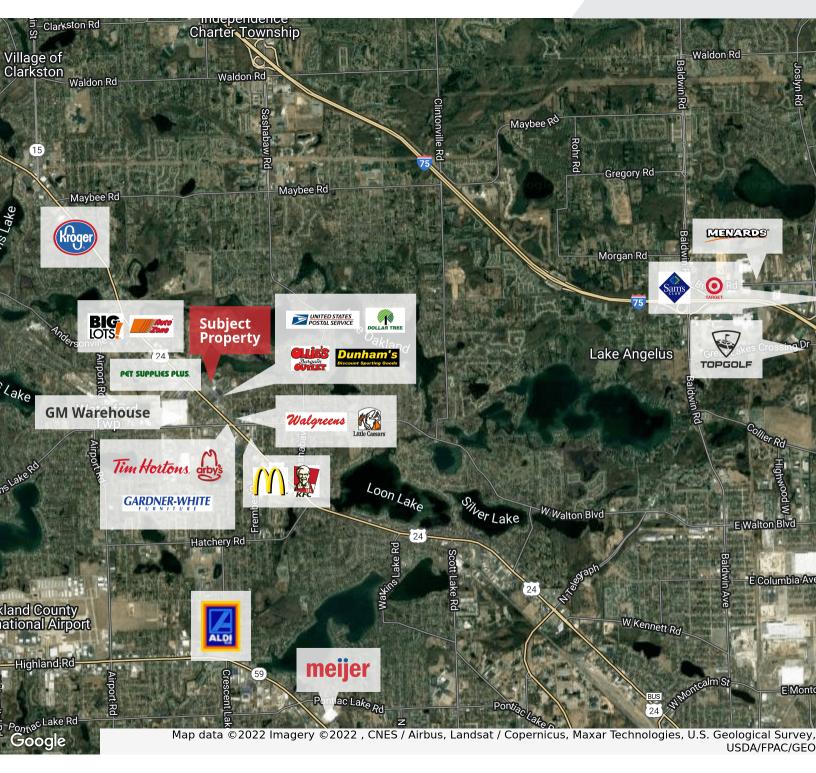

## 5100 Dixie Highway

Waterford Township, Michigan 48329

#### **Property Highlights**

- Up to 107,635 SF
- 15 Foot Ceiling Height Provides Flexibility for Many Different Uses
- Central Location Near Many National Tenants, Restaurants, and Various Retail Amenities
- Prime Commercial Exposure on Dixie Highway
- · Abundant Parking with Smooth Ingress/Egress
- Located at a Signalized Entrance