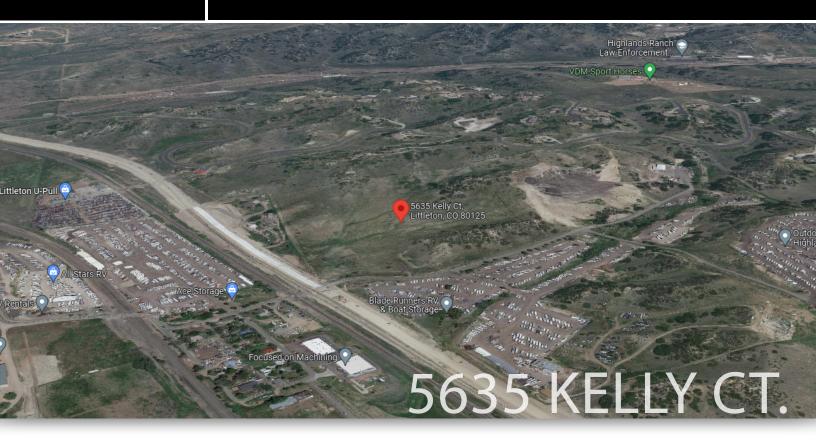

#### **PROPERTY HIGHLIGHTS**

- Excellent Access and Visibility from US-85 N (S Santa Fe Dr.)
- Easy Access from Denver (North) as well as Colorado Springs (South) into the rest of the Metro Area
- Immediate Surrounding Areas include high end residential in Castle Pines (The Village, Daniel's Gate, Castle Pines North, Sterling Ranch) and booming town of Castle Rock.
- Complimentary Storage uses neighboring the property
- Located in an established Industrial Planned Development
- Enjoy low taxes while going through development process
- Douglas County is limiting new outdoor storage and Industrial Zonings
- Utilities need to be brought to site Septic/Well