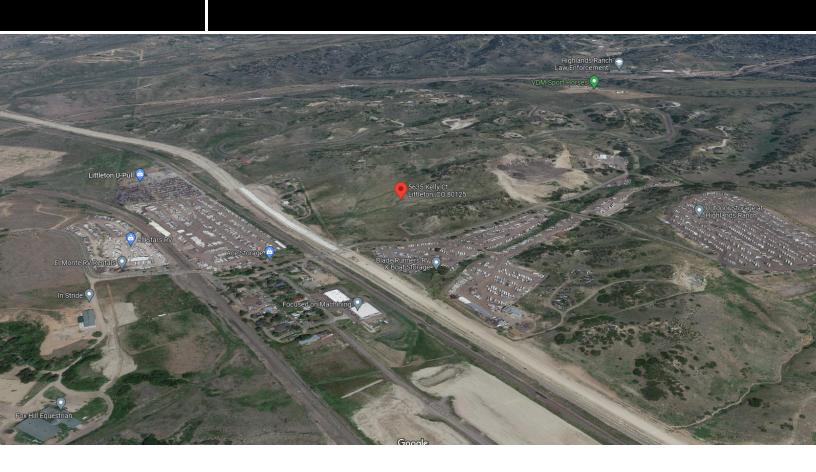

#### **OFFERING SUMMARY**

**Sale Price:** \$8,000,000

**Lot Size:** 35.92 Acres

**APN #:** R0488446

**Taxes:** 2024 Est. - \$299 (Aq

Designation)

**Zoning:** AG - Underlying

Planned Development

City/County: Littleton/Douglas

#### **PROPERTY HIGHLIGHTS**

- Excellent Access and Visibility from US-85 N (S Santa Fe Dr.)
- Easy Access from Denver (North) as well as Colorado Springs (South) into the rest of the Metro Area
- Immediate Surrounding Areas include high end residential in Castle Pines (The Village, Daniel's Gate, Castle Pines North, Sterling Ranch) and booming town of Castle Rock.
- Complimentary Storage uses neighboring the property
- Located in an established Industrial Planned Development
- Enjoy low taxes while going through development process
- Douglas County is limiting new outdoor storage and Industrial Zonings
- Utilities need to be brought to site Septic/Well