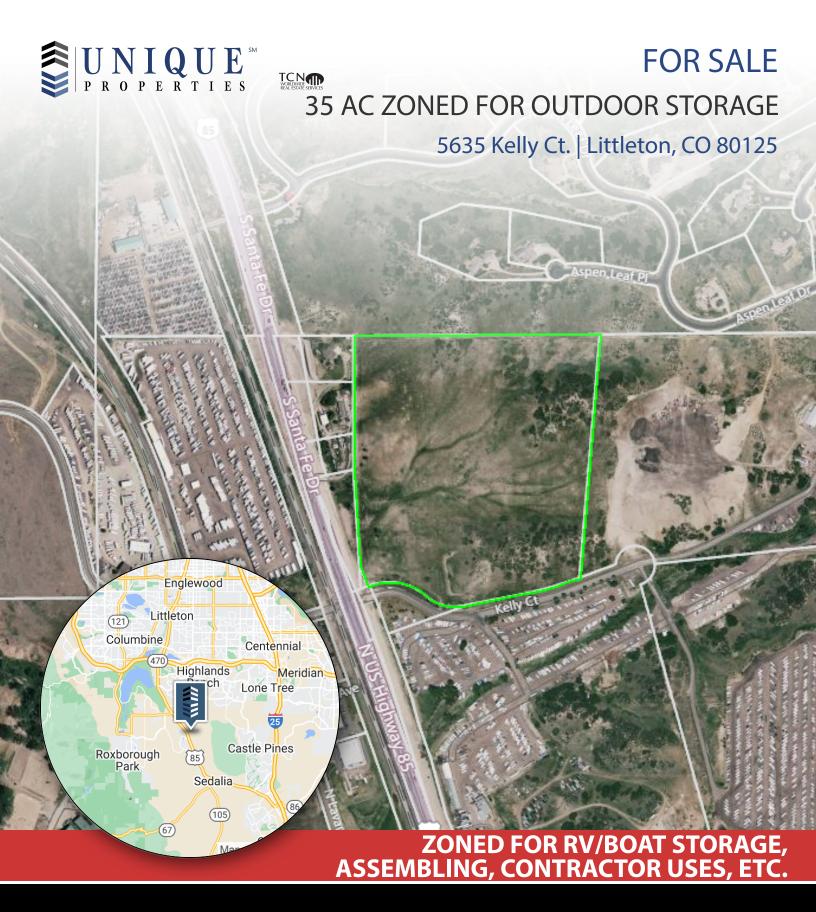

#### **PROPERTY HIGHLIGHTS**

- Excellent Access and Visibility from US-85 N (S Santa Fe Dr.)
- Easy Access from Denver (North) as well as Colorado Springs (South) into the rest of the Metro Area
- Immediate Surrounding Areas include high end residential in Castle Pines (The Village, Daniel's Gate, Castle Pines North, Sterling Ranch) and booming town of Castle Rock.
- Complimentary Storage uses neighboring the property
- Located in an established Industrial Planned Development
- Enjoy low taxes while going through development process
- Douglas County is limiting new outdoor storage and Industrial Zonings
- Utilities need to be brought to site Septic/Well

## 35 AC OF PRIME INDUSTRIAL LAND