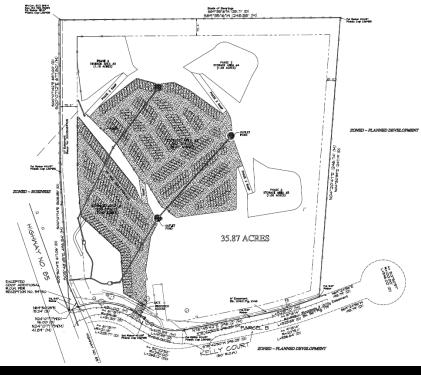

#### **OFFERING SUMMARY**

**Sale Price:** \$8,000,000

**Lot Size:** 35.92 Acres

**APN #:** R0488446

**Taxes:** 2024 Est. - \$299 (Aq

Designation)

**Zoning:** AG - Underlying

Planned Development