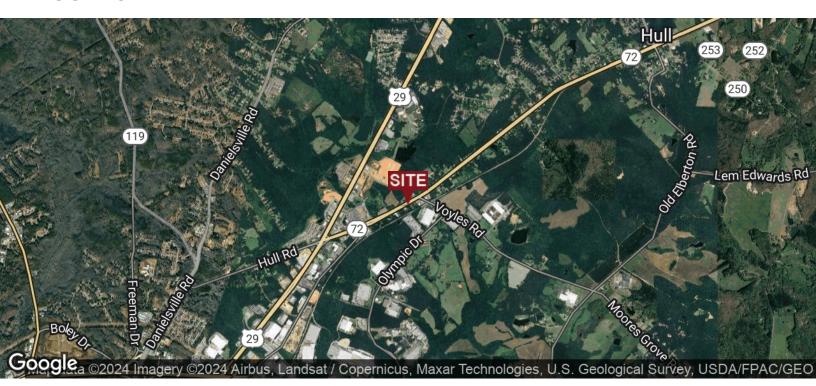

#### **PROPERTY OVERVIEW**

The property is close to Athens Technical College and Kroger Shopping Center with multiple restaurants and shops. The site is located near Athena Industrial Park, which currently employs approximately 7,000 workers. Other businesses located in the area include: McDonald's, Pizza Hut, Wendy's, Piedmont Urgent Care, and Zaxby's. Property is located approximately 1/2  $\pm$  miles to the intersection of US Highway 29.

#### **LOCATION OVERVIEW**

Fronting along U.S. Highway 72 which is a major 4-lane artery serving Madison County and Northeast Georgia near the intersection of U.S. Highway 29. Property is located approximately 1 mile north of the Athens Perimeter.

### **RETAILER MAP**

grantwhitworth@gmail.com