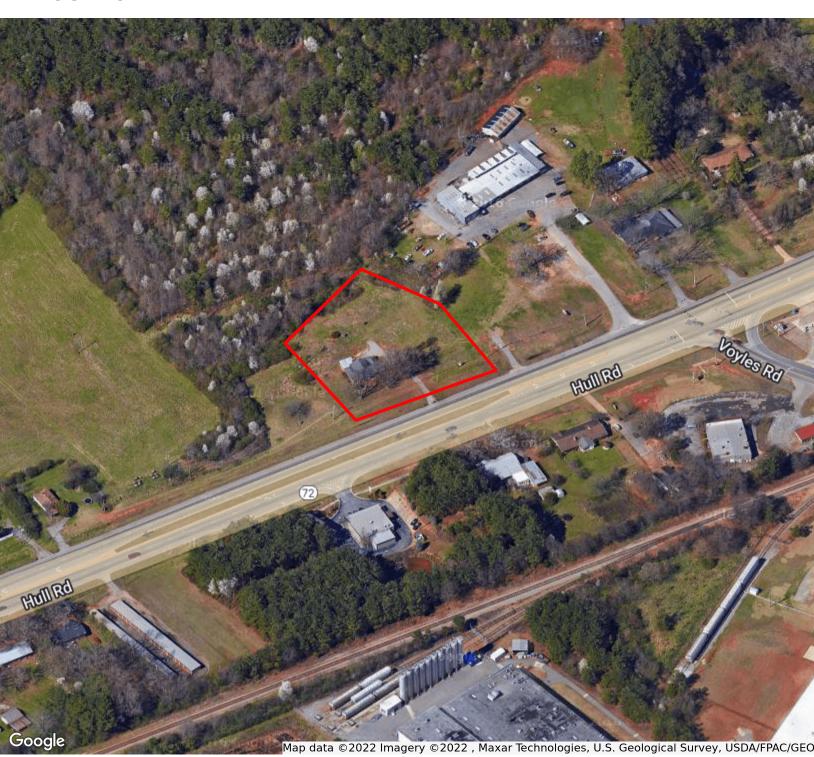

#### **OFFERING SUMMARY**

Sale Price: \$565,000

Lot Size:  $1.49 \pm Acres$ 

Lot Frontage: 253 ft Hwy 72

Zoning: C-R

Market: Athens Clarke County

Submarket: Madison County

Traffic Count: 17,700 ft Hwy 72

#### **PROPERTY OVERVIEW**

The property is close to Athens Technical College and Kroger Shopping Center with multiple restaurants and shops. The site is located near Athena Industrial Park, which currently employs approximately 7,000 workers. Other businesses located in the area include: McDonald's, Pizza Hut, Wendy's, Piedmont Urgent Care, and Zaxby's. Property is located approximately 1/2  $\pm$  miles to the intersection of US Highway 29.

#### **LOCATION OVERVIEW**

Fronting along U.S. Highway 72 which is a major 4-lane artery serving Madison County and Northeast Georgia near the intersection of U.S. Highway 29. Property is located approximately 1 mile north of the Athens Perimeter.

#### **PROPERTY HIGHLIGHTS**

- Kroger Shopping Center and Athens Technical College nearby
- Rapidly growing area with high traffic count
- 3 Multifamily projects being developed in close proximity
- Located across from Athena Industrial Park