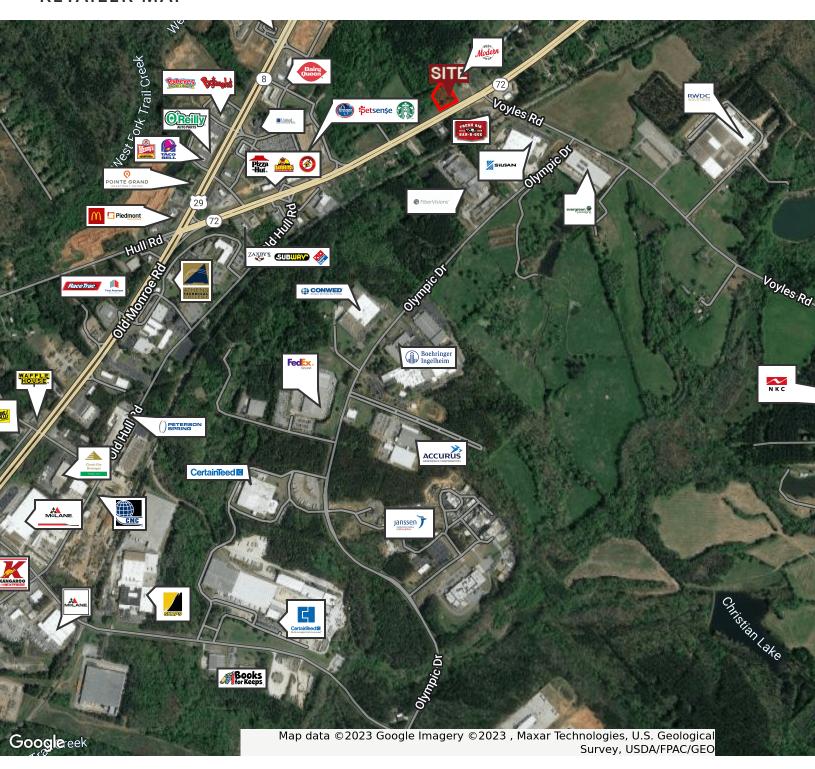

### **RETAILER MAP**

grantwhitworth@gmail.com

#### **PROPERTY OVERVIEW**

The property is close to Athens Technical College and Kroger Shopping Center with multiple restaurants and shops. The site is located near Athena Industrial Park, which currently employs approximately 7,000 workers. Other businesses located in the area include: McDonald's, Pizza Hut, Wendy's, Piedmont Urgent Care, and Zaxby's. Property is located approximately 1/2  $\pm$  miles to the intersection of US Highway 29.

#### **PROPERTY HIGHLIGHTS**

- Kroger Shopping Center and Athens Technical College nearby
- Rapidly growing area with high traffic count
- 3 Multifamily projects being developed in close proximity
- Located across from Athena Industrial Park