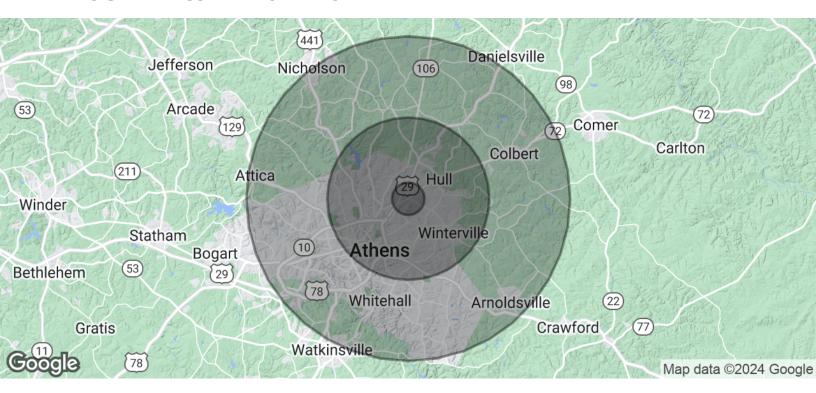

### **DEMOGRAPHICS MAP & REPORT**

| POPULATION           | 1 MILE | 5 MILES | 10 MILES |
|----------------------|--------|---------|----------|
| Total Population     | 1,371  | 53,399  | 160,734  |
| Average Age          | 28.9   | 27.6    | 30.1     |
| Average Age (Male)   | 29.1   | 27.0    | 29.4     |
| Average Age (Female) | 28.9   | 28.3    | 30.7     |
| HOUSEHOLDS & INCOME  | 1 MILE | 5 MILES | 10 MILES |
| Total Households     | 407    | 17,562  | 57,760   |
| # of Persons per HH  | 3.4    | 3.0     | 2.8      |

\$40,220

\$110,809

\$38,978

\$138,693

Average HH Income

Average House Value

\$52,291

\$182,105

<sup>\*</sup> Demographic data derived from 2020 ACS - US Census