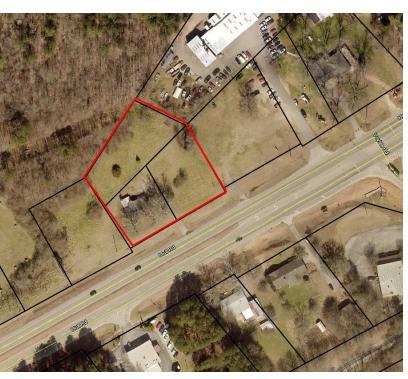

#### **OFFERING SUMMARY**

Sale Price: \$565,000

Lot Size:  $1.49 \pm Acres$ 

Lot Frontage: 253 ft Hwy 72

Zoning: C-R

Market: Athens Clarke County

Submarket: Madison County

Traffic Count: 17,700 ft Hwy 72

#### **PROPERTY OVERVIEW**

The property is close to Athens Technical College and Kroger Shopping Center with multiple restaurants and shops. The site is located near Athena Industrial Park, which currently employs approximately 7,000 workers. Other businesses located in the area include: McDonald's, Pizza Hut, Wendy's, Piedmont Urgent Care, and Zaxby's. Property is located approximately 1/2  $\pm$  miles to the intersection of US Highway 29.

#### **LOCATION OVERVIEW**

Fronting along U.S. Highway 72 which is a major 4-lane artery serving Madison County and Northeast Georgia near the intersection of U.S. Highway 29. Property is located approximately 1 mile north of the Athens Perimeter.

#### **PROPERTY HIGHLIGHTS**

- Kroger Shopping Center and Athens Technical College nearby
- Rapidly growing area with high traffic count
- 3 Multifamily projects being developed in close proximity
- Located across from Athena Industrial Park