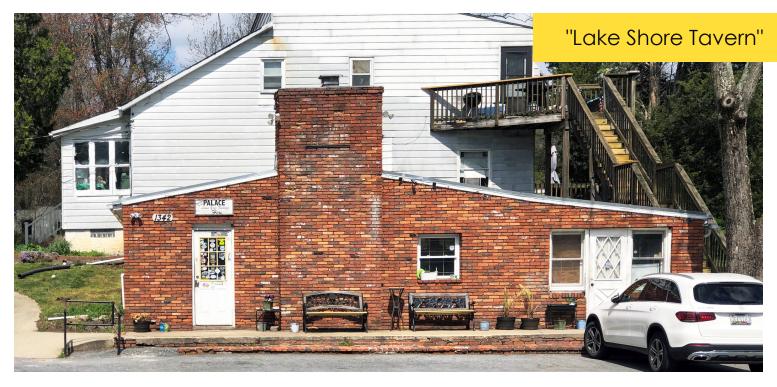

# BAR/RESTAURANT WITH 2 APARTMENTS FOR SALE **1342 LAKE AVENUE**

Pasadena, MD 21122 Available: 3,710 SF

#### **BUILDING DATA**

| TOTAL BUILDING SF: | 3,710 SF |
|--------------------|----------|
| YEAR BUILT:        | 1940     |

#### **PROPERTY HIGHLIGHTS**

- Includes 7-day tavern license for beer/wine/liquor and carryout
- Turn key with tables, chairs, restaurant, and kitchen equipment
- Includes outdoor seating area
- Rented apartments generate \$900/month and \$1,700/month
- No required food sales correlation for liquor license
- Been in the same family for 75+ years
- Contact broker for sales figures