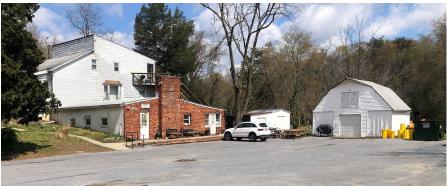

#### **BUILDING DATA**

| TOTAL BUILDING SF: | 3,710 SF |
|--------------------|----------|
| YEAR BUILT:        | 1940     |

#### **PROPERTY HIGHLIGHTS**

- Includes 7-day tavern license for beer/wine/liquor and carryout
- Turn key with tables, chairs, restaurant, and kitchen equipment
- Includes outdoor seating area
- Rented apartments generate \$900/month and \$1,700/month
- No required food sales correlation for liquor license
- Been in the same family for 75+ years
- Contact broker for sales figures