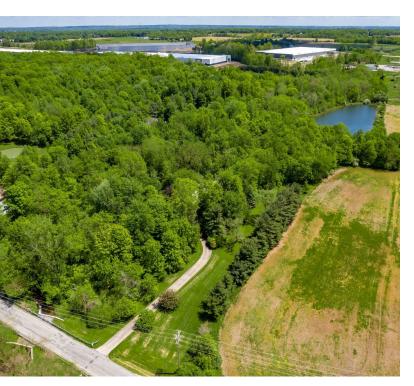

#### PROPERTY DESCRIPTION

Prime location! Visible from a major highway and located between two major interchanges. North of 161, South of Innovation Campus Way, between Beech Road and Mink Street. Close to Amazon, Facebook, Google and Intel. Harrison Road frontage. Possible annexation/tax abatement opportunity with New Albany. MUOD overlay with Jersey Township and they're working on an Industrial overlay. There is a basin on this property and a couple creeks. Additional acreage may be available as well. (Lot lines on photos are approximate) Great opportunity to own the remaining land from Innovation Campus to Route 161.