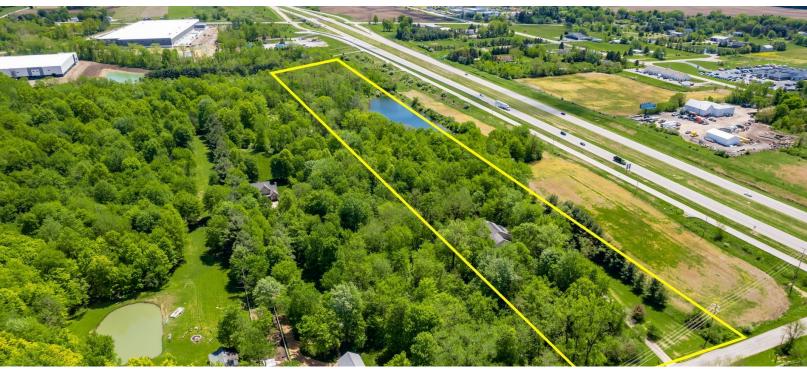

#### PROPERTY DESCRIPTION

Prime location! Visible from a major highway and located between two major interchanges. North of 161, South of Innovation Campus Way, between Beech Road and Mink Street. Close to Amazon, Facebook, Google and Intel. Harrison Road frontage. Possible annexation/tax abatement opportunity with New Albany. MUOD overlay with Jersey Township and they're working on an Industrial overlay. There is a basin on this property and a couple creeks. Additional acreage may be available as well. (Lot lines on photos are approximate) Great opportunity to own the remaining land from Innovation Campus to Route 161.

### 8.023 Acres (1685 HARRISON ROAD)