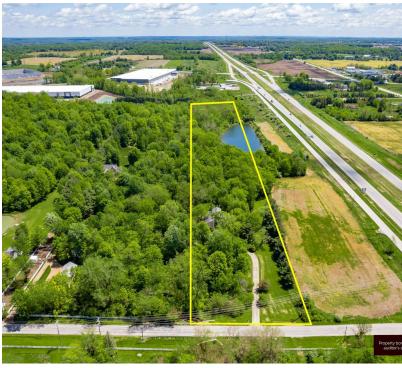

#### PROPERTY DESCRIPTION

Prime location! Visible from a major highway and located between two major interchanges. North of 161, South of Innovation Campus Way, between Beech Road and Mink Street. Close to Amazon, Facebook, Google and Intel. Harrison Road frontage. Possible annexation/tax abatement opportunity with New Albany. MUOD overlay with Jersey Township and they're working on an Industrial overlay. There is a basin on this property and a couple creeks. Additional acreage may be available as well. (Lot lines on photos are approximate) Great opportunity to own the remaining land from Innovation Campus to Route 161.

#### **OFFERING SUMMARY**

| Sale Price: | Negotiable        |
|-------------|-------------------|
| Lot Size:   | 8.02 Acres        |
| Parcel #    | 035-106428-00.005 |

- Currently zoned R1 with a MUOD Overlay
- Jersey Township is working on an Industrial Overlay
- Possible Annexation in to New Albany / Tax Abatement
- Potential for Additional Acreage Total Acreage 23.97 Acres