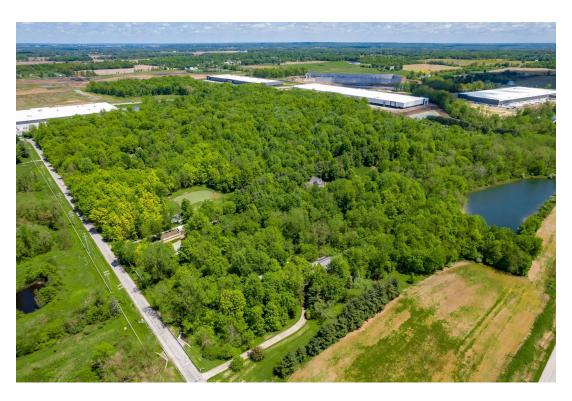

#### PROPERTY DESCRIPTION

Prime location! Visible from a major highway and located between two major interchanges. North of 161, South of Innovation Campus Way, between Beech Road and Mink Street. Close to Amazon, Facebook, Google and Intel. Harrison Road frontage. Possible annexation/tax abatement opportunity with New Albany. MUOD overlay with Jersey Township and they're working on an Industrial overlay. There is a basin on this property and a couple creeks. Additional acreage may be available as well. (Lot lines on photos are approximate) Great opportunity to own the remaining land from Innovation Campus to Route 161.

#### **OFFERING SUMMARY**

| Sale Price: | Negotiable        |
|-------------|-------------------|
| Lot Size:   | 8.02 Acres        |
| Parcel #    | 035-106428-00.005 |

- Currently zoned R1 with a MUOD Overlay
- Jersey Township is working on an Industrial Overlay
- Possible Annexation in to New Albany / Tax Abatement
- Potential for Additional Acreage Total Acreage 23.97 Acres