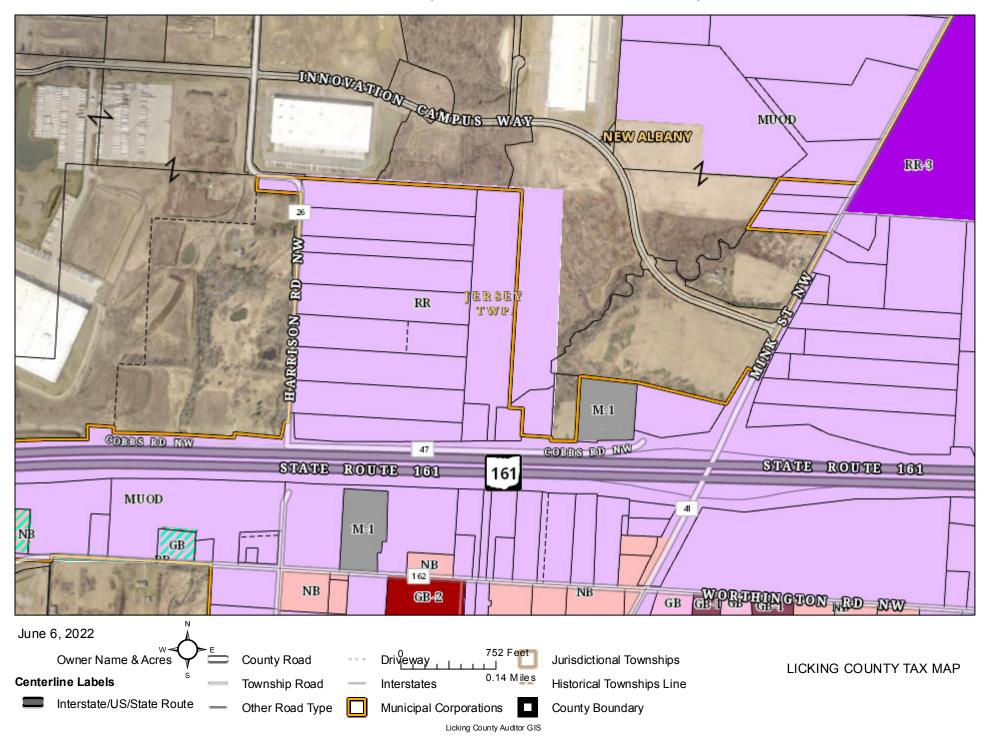

#### PROPERTY DESCRIPTION

Prime location! Visible from a major highway and located between two major interchanges. North of 161, South of Innovation Campus Way, between Beech Road and Mink Street. Close to Amazon, Facebook, Google and Intel. Harrison Road frontage. Possible annexation/tax abatement opportunity with New Albany. MUOD overlay with Jersey Township and they're working on an Industrial overlay. There is a basin on this property and a couple creeks. Additional acreage may be available as well. (Lot lines on photos are approximate) Great opportunity to own the remaining land from Innovation Campus to Route 161.

### 1685 Harrison Road (8.023 Acres)

LICKING COUNTY TAX MAP

Johnstown, OH 43031

Johnstown, OH 43031

| POPULATION           | 1 MILE    | 5 MILES   | 10 MILES  |
|----------------------|-----------|-----------|-----------|
| Total Population     | 297       | 20,637    | 163,693   |
| Average Age          | 44.7      | 38.5      | 36.9      |
| Average Age (Male)   | 44.7      | 37.8      | 36.0      |
| Average Age (Female) | 44.7      | 39.2      | 37.6      |
| HOUSEHOLDS & INCOME  | 1 MILE    | 5 MILES   | 10 MILES  |
| Total Households     | 111       | 7,360     | 63,885    |
| # of Persons per HH  | 2.7       | 2.8       | 2.6       |
| Average HH Income    | \$82,623  | \$111,544 | \$90,225  |
| Average House Value  | \$239,841 | \$327,733 | \$245,546 |
|                      |           |           |           |