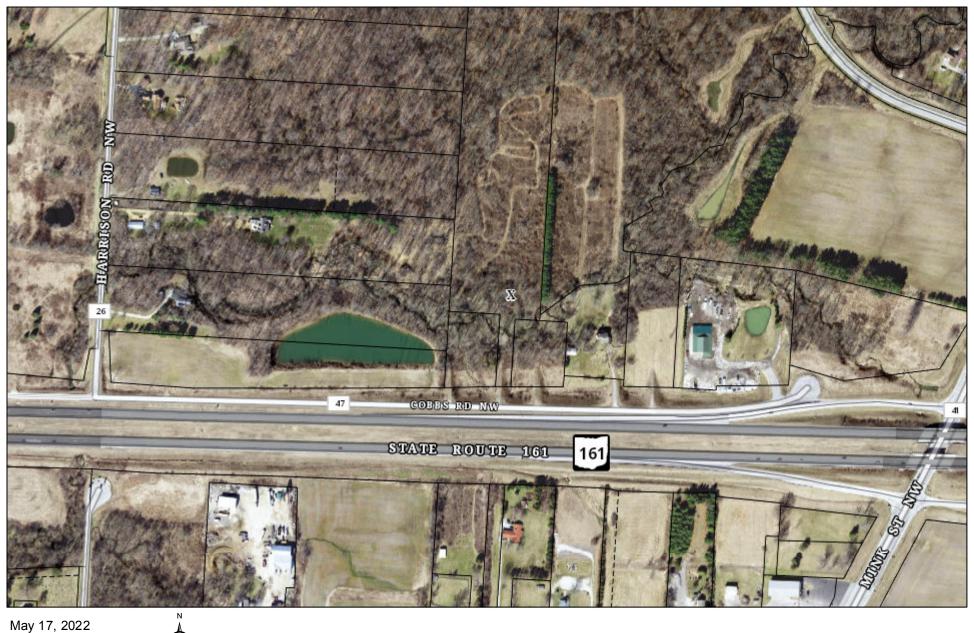

#### PROPERTY DESCRIPTION

Prime location! Visible from a major highway and located between two major interchanges. North of 161, South of Innovation Campus Way, between Beech Road and Mink Street. Close to Amazon, Facebook, Google and Intel. Harrison Road frontage. Possible annexation/tax abatement opportunity with New Albany. MUOD overlay with Jersey Township and they're working on an Industrial overlay. There is a basin on this property and a couple creeks. Additional acreage may be available as well. (Lot lines on photos are approximate) Great opportunity to own the remaining land from Innovation Campus to Route 161.

#### **OFFERING SUMMARY**

| Sale Price: | Negotiable        |
|-------------|-------------------|
| Lot Size:   | 8.02 Acres        |
| Parcel #    | 035-106428-00.005 |

- Currently zoned R1 with a MUOD Overlay
- Jersey Township is working on an Industrial Overlay
- Possible Annexation in to New Albany / Tax Abatement
- Potential for Additional Acreage Total Acreage 23.97 Acres