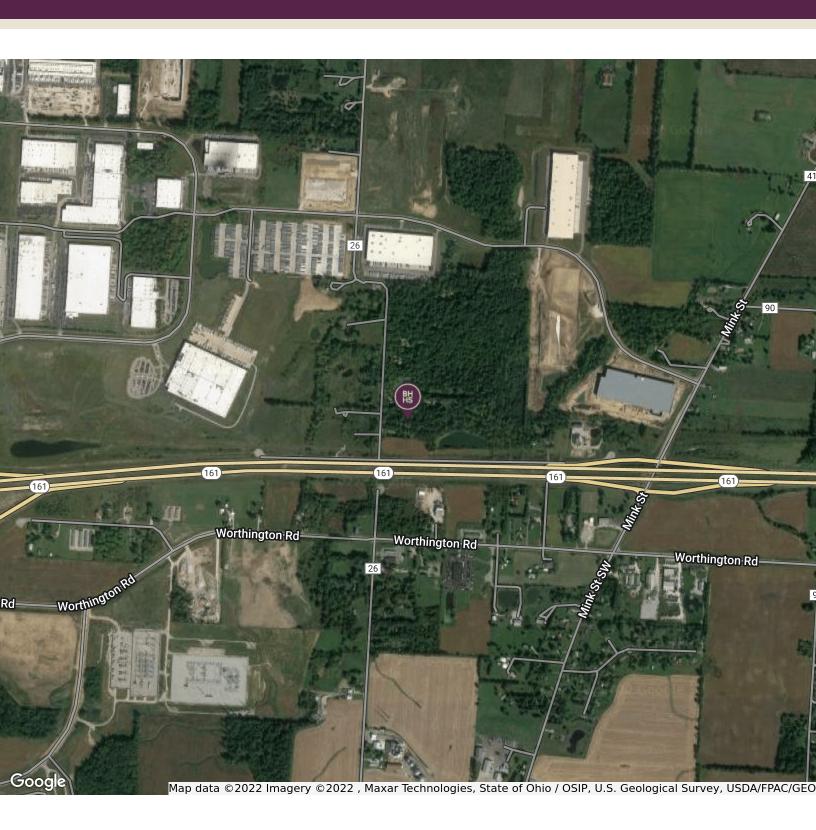

#### PROPERTY DESCRIPTION

Prime location! Visible from a major highway and located between two major interchanges. North of 161, South of Innovation Campus Way, between Beech Road and Mink Street. Close to Amazon, Facebook, Google and Intel. Harrison Road frontage. Possible annexation/tax abatement opportunity with New Albany. MUOD overlay with Jersey Township and they're working on an Industrial overlay. There is a basin on this property and a couple creeks. Additional acreage may be available as well. (Lot lines on photos are approximate) Great opportunity to own the remaining land from Innovation Campus to Route 161.

#### **OFFERING SUMMARY**

| Sale Price: | Negotiable        |
|-------------|-------------------|
| Lot Size:   | 8.02 Acres        |
| Parcel #    | 035-106428-00.005 |

- Currently zoned R1 with a MUOD Overlay
- Jersey Township is working on an Industrial Overlay
- Possible Annexation in to New Albany / Tax Abatement
- Potential for Additional Acreage Total Acreage 23.97 Acres

### 8.023 Acres (1685 HARRISON ROAD)

### 1685 Harrison Road (8.023 Acres)

LICKING COUNTY TAX MAP

Johnstown, OH 43031

Johnstown, OH 43031

| POPULATION           | 1 MILE    | 5 MILES   | 10 MILES  |
|----------------------|-----------|-----------|-----------|
| Total Population     | 297       | 20,637    | 163,693   |
| Average Age          | 44.7      | 38.5      | 36.9      |
| Average Age (Male)   | 44.7      | 37.8      | 36.0      |
| Average Age (Female) | 44.7      | 39.2      | 37.6      |
| HOUSEHOLDS & INCOME  | 1 MILE    | 5 MILES   | 10 MILES  |
| Total Households     | 111       | 7,360     | 63,885    |
| # of Persons per HH  | 2.7       | 2.8       | 2.6       |
| Average HH Income    | \$82,623  | \$111,544 | \$90,225  |
| Average House Value  | \$239,841 | \$327,733 | \$245,546 |
|                      |           |           |           |