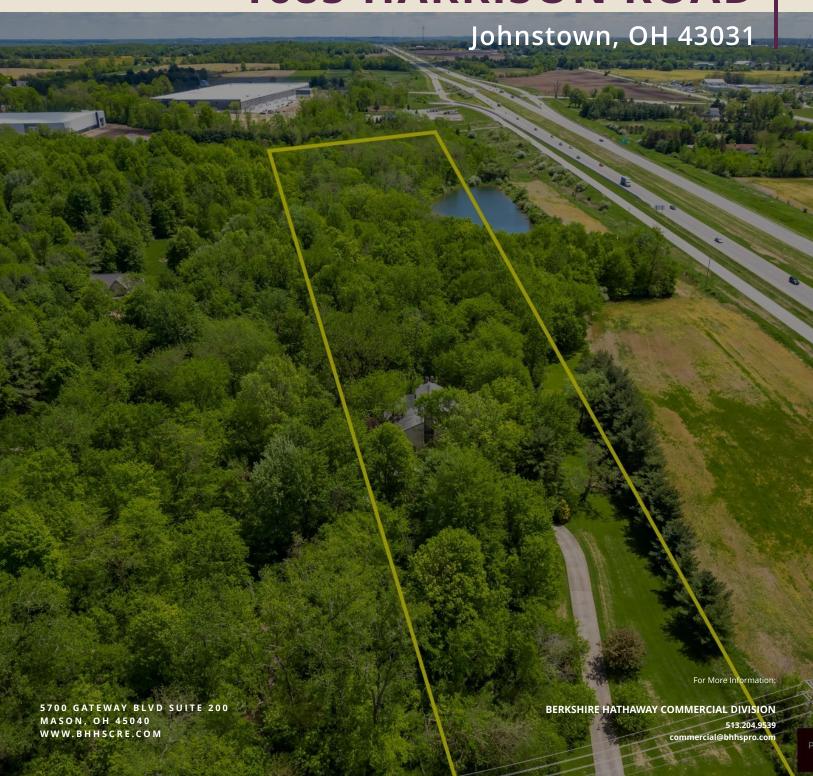

# **1685 HARRISON ROAD**

Johnstown, OH 43031

#### PROPERTY DESCRIPTION

Prime location! Visible from a major highway and located between two major interchanges. North of 161, South of Innovation Campus Way, between Beech Road and Mink Street. Close to Amazon, Facebook, Google and Intel. Harrison Road frontage. Possible annexation/tax abatement opportunity with New Albany. MUOD overlay with Jersey Township and they're working on an Industrial overlay. There is a basin on this property and a couple creeks. Additional acreage may be available as well. (Lot lines on photos are approximate) Great opportunity to own the remaining land from Innovation Campus to Route 161.

#### **OFFERING SUMMARY**

| Sale Price: | Negotiable        |
|-------------|-------------------|
| Lot Size:   | 8.02 Acres        |
| Parcel #    | 035-106428-00.005 |

- Currently zoned R1 with a MUOD Overlay
- Jersey Township is working on an Industrial Overlay
- Possible Annexation in to New Albany / Tax Abatement
- Potential for Additional Acreage Total Acreage 23.97 Acres