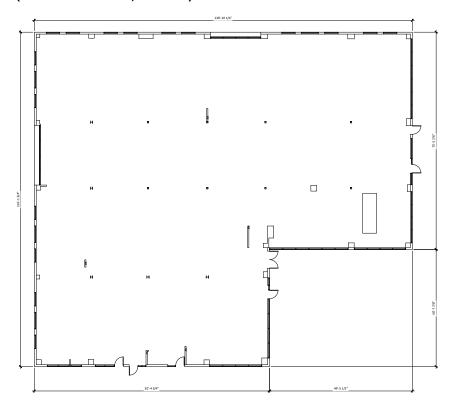

local north Phoenix trade areas. The project is located in a high-population/high-traffic area with frontage on Bell Road (over 59,000 cpd).



Large parking field with multiple points of access



Monument signage available



Easy access to SR-51 and Loop-101 Freeways

| Offering Summary |                                   |
|------------------|-----------------------------------|
| Year built       | 1986                              |
| Building size    | 67,077 sf                         |
| Availability     | 21,017 sf (divisible to 4,000 sf) |
| Lease rate       | \$22.00 sf, FS                    |
| Parking          | 8:1,000 sf (175 spaces)           |
| Zoning           | C-2, Phoenix                      |



#### Floor plans

## Suite D201 13,186 sf

(Divisible to 4,000 sf)



## **Suite D260** 7,831 sf

(Divisible to 4,000 sf)



## Generous TI's for a turnkey buildout

#### Trade area

3227 - 3317 E Bell Road





# For more information

Drew Sampson D 480 423 7943 C 602 820 3877 drew.sampson@avisonyoung.com

#### Visit us online

avisonyoung.com

© 2022 Avison Young - Arizona, Ltd. All rights reserved.

E. & O.E.: The information contained herein was obtained from sources which we deem reliable and, while thought to be correct, is not guaranteed by Avison Young.

2720 E Camelback Road | Suite 150 | Phoenix, AZ 85016 | 480 994 8155