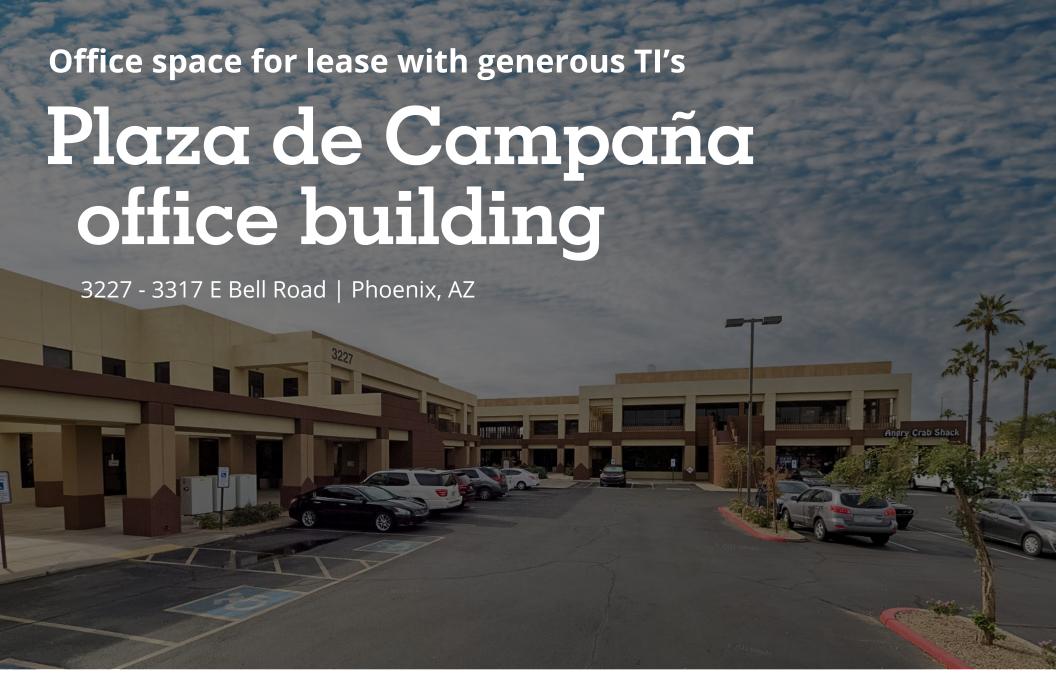

### Office space with generous Tl's 3227 - 3317 E Bell Road

### Property overview

Plaza de Campaña is a mixed-use retail and office project serving the local north Phoenix trade areas. The project is located in a high-population/high-traffic area with frontage on Bell Road (over 59,000 cpd).

#### Trade area

3227 - 3317 E Bell Road