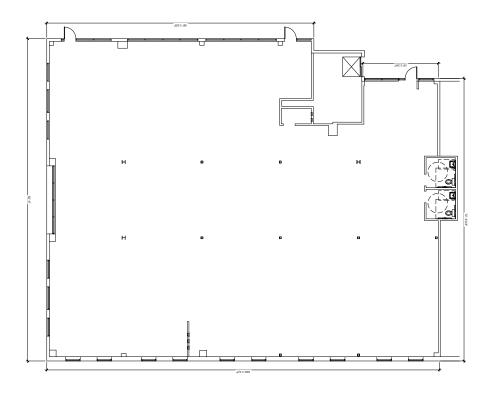

d in a high-population/high-traffic area with frontage on Bell Road (over 59,000 cpd).



Large parking field with multiple points of access



Monument signage available



Easy access to SR-51 and Loop-101 Freeways

| Offering Summary |                                   |
|------------------|-----------------------------------|
| Year built       | 1986                              |
| Building size    | 67,077 sf                         |
| Availability     | 21,017 sf (divisible to 4,000 sf) |
| Lease rate       | \$22.00 sf, FS                    |
| Parking          | 8:1,000 sf (175 spaces)           |
| Zoning           | C-2, Phoenix                      |



#### Floor plans

## Suite D201 13,186 sf

(Divisible to 4,000 sf)



## **Suite D260** 7,831 sf

(Divisible to 4,000 sf)



## Generous TI's for a turnkey buildout

#### Trade area

3227 - 3317 E Bell Road





# For more information

Drew Sampson D 480 423 7943 C 602 820 3877 drew.sampson@avisonyoung.com

#### Visit us online

avisonyoung.com

© 2022 Avison Young - Arizona, Ltd. All rights reserved.

E. & O.E.: The information contained herein was obtained from sources which we deem reliable and, while thought to be correct, is not guaranteed by Avison Young.

2720 E Camelback Road | Suite 150 | Phoenix, AZ 85016 | 480 994 8155