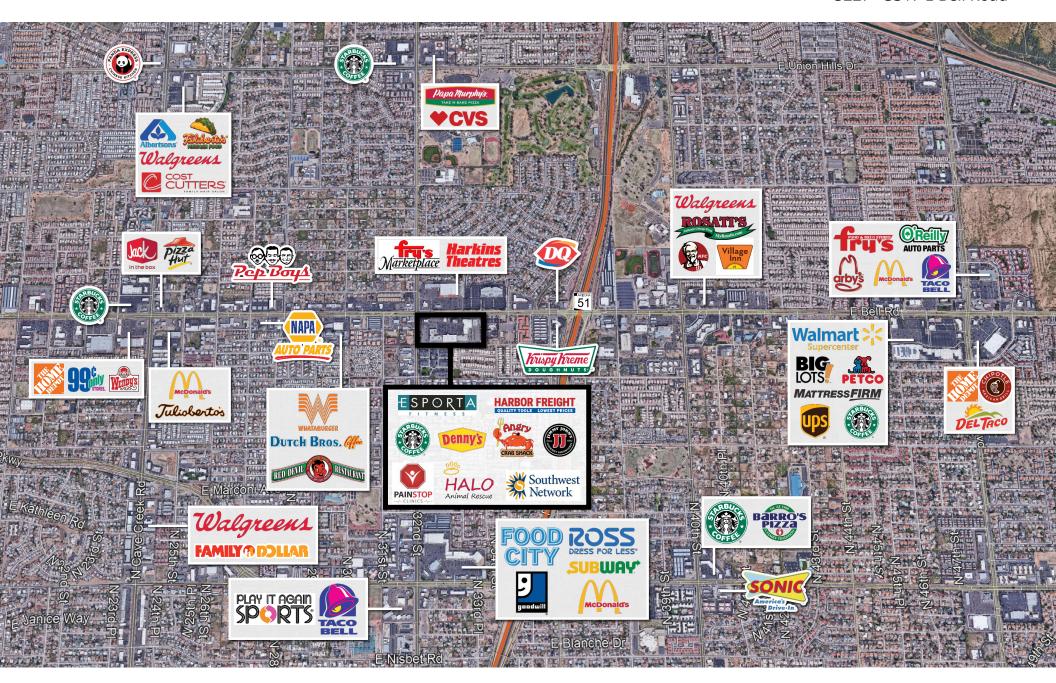

### Property overview

Plaza de Campaña is a mixed-use retail and office project serving the local north Phoenix trade areas. The project is located in a high-population/high-traffic area with frontage on Bell Road (over 59,000 cpd).

Large parking field with multiple points of access

Monument signage available

Easy access to SR-51 and Loop-101 Freeways

| Offering Summary |                                   |
|------------------|-----------------------------------|
| Year built       | 1986                              |
| Building size    | 67,077 sf                         |
| Availability     | 21,017 sf (divisible to 4,000 sf) |
| Lease rate       | \$22.00 sf, FS                    |
| Parking          | 8:1,000 sf (175 spaces)           |
| Zoning           | C-2, Phoenix                      |

#### Trade area

3227 - 3317 E Bell Road