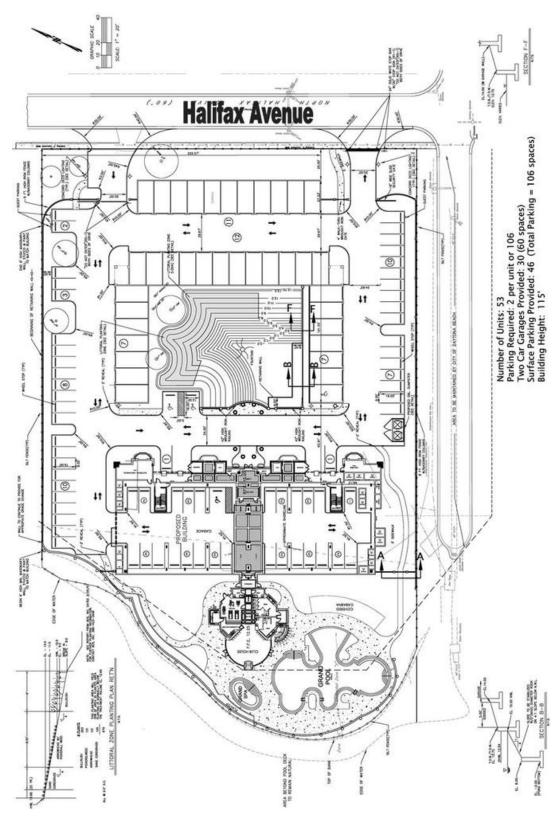

# **SURVEY**

#### PROPERTY DESCRIPTION

3+/- Acres with 300+/- Feet of direct Halifax River frontage.

Formerly Entitled for Upscale 53 Unit Riverfront Condominium Project.

Units ranged from 2,500 SF to 5,600 SF including two story penthouses with potential dockage.