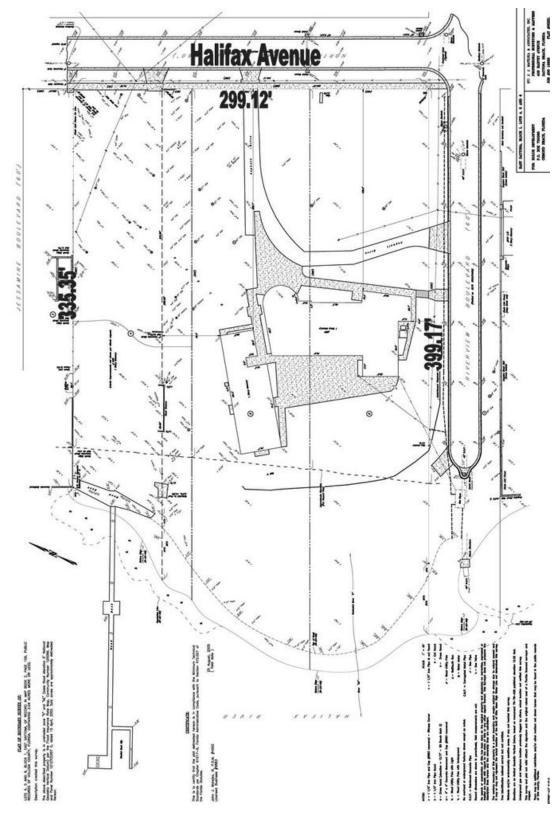

# **SURVEY**

#### PROPERTY DESCRIPTION

3+/- Acres with 300+/- Feet of direct Halifax River frontage.

Formerly Entitled for Upscale 53 Unit Riverfront Condominium Project.

Units ranged from 2,500 SF to 5,600 SF including two story penthouses with potential dockage.