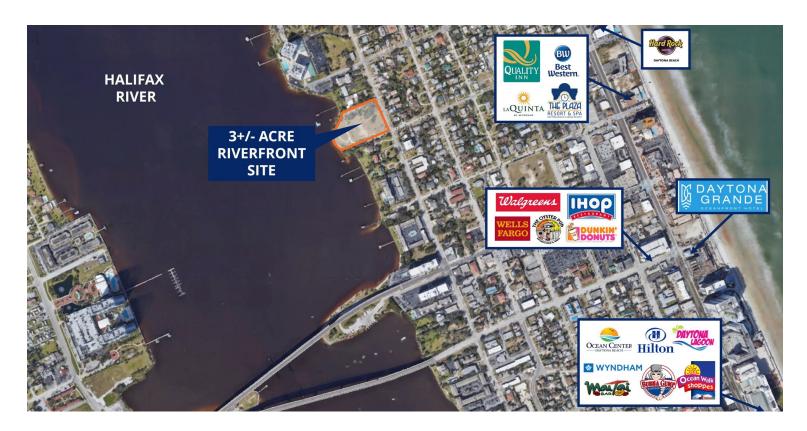

### **LOCATION MAPS**

The site is situated in a historical neighborhood on the Halifax Intracoastal Waterway and is a short walk to the World's Most Famous Davtona Beach.

Convenient location to Ocean Walk Shoppes, Ocean Center, Restaurants, and more.

### LOCATION DESCRIPTION

Located in Daytona Beach perfectly nestled between Ormond Beach and Port Orange approximately 1 mile north of International Speedway Boulevard, five blocks to the beach, and just west of the Hard Rock Hotel and Café, and Daytona Beach Resort & Conference Center.