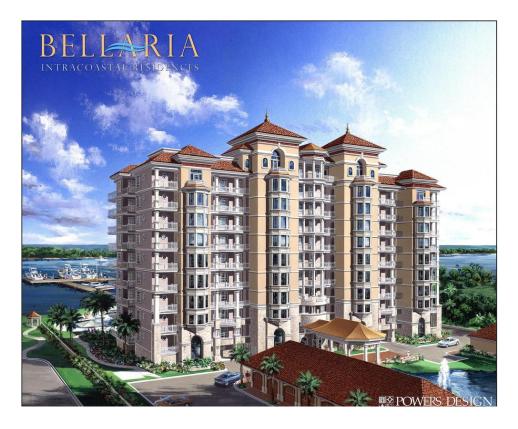

# **RENDERINGS**

#### PROPERTY DESCRIPTION

3+/- Acres with 300+/- Feet of direct Halifax River frontage.

Formerly Entitled for Upscale 53 Unit Riverfront Condominium Project.

Units ranged from 2,500 SF to 5,600 SF including two story penthouses with potential dockage.