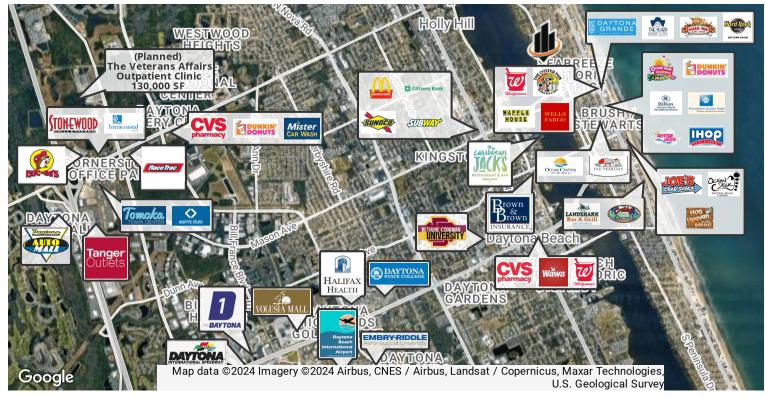

### **LOCATION MAPS**

Approximately 2.3 miles to Publix and Bellair Plaza, 4.3 miles to Halifax Health Medical Center, 5.4 miles to One Daytona, 5.5 miles to Daytona Beach International Airport, and 6 miles to Tomoka Town Center, Tanger Outlets, and I-95.