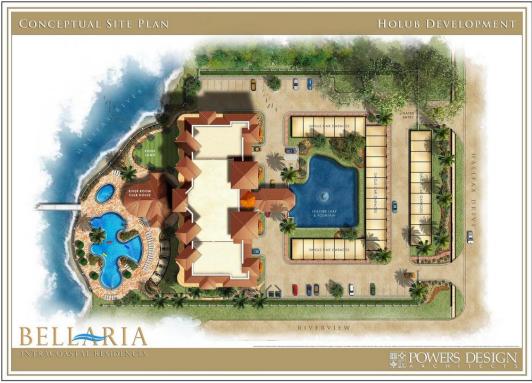

# PROPOSED SITE PLAN

#### PROPERTY DESCRIPTION

3+/- Acres with 300+/- Feet of direct Halifax River frontage.

Formerly Entitled for Upscale 53 Unit Riverfront Condominium Project.

Units ranged from 2,500 SF to 5,600 SF including two story penthouses with potential dockage.