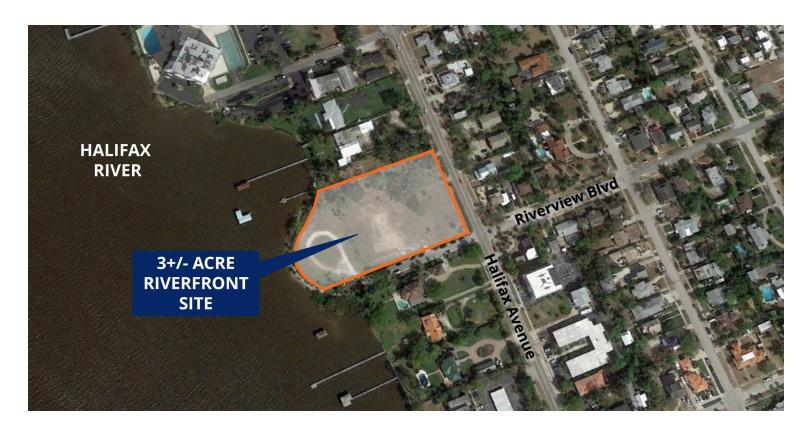

#### PROPERTY DESCRIPTION

3+/- Acres with 300+/- Feet of direct Halifax River frontage.

Formerly Entitled for Upscale 53 Unit Riverfront Condominium Project.

Units ranged from 2,500 SF to 5,600 SF including two story penthouses with potential dockage.

#### **LOCATION ADDRESS**

801 N. Halifax Avenue Daytona Beach, FL 32117

### **LOCATION MAPS**