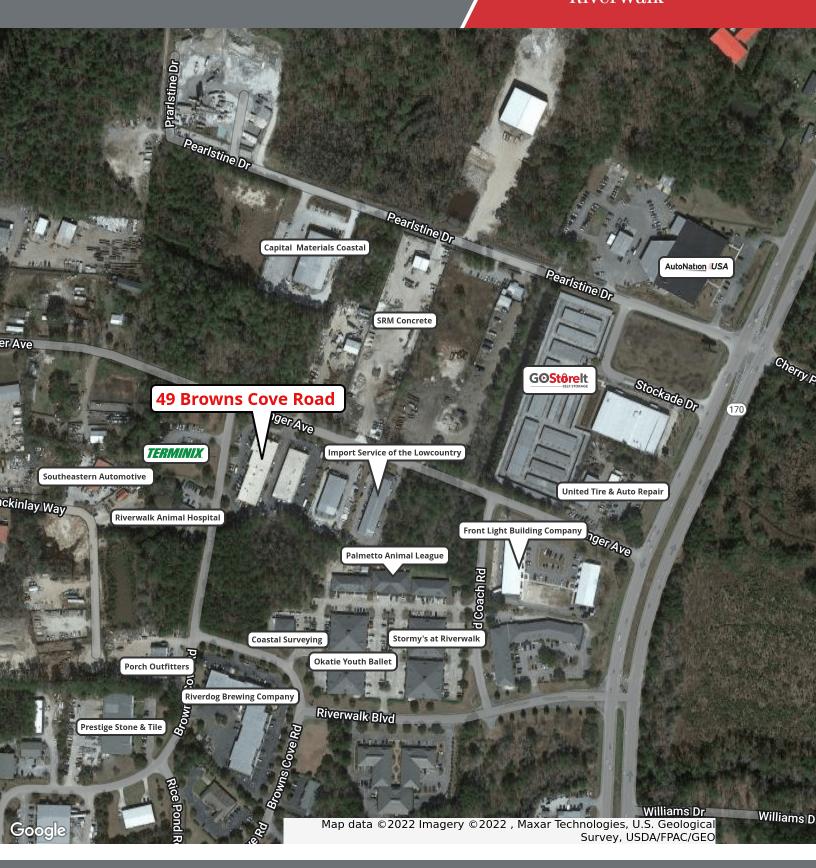

# Riverwalk Aerial 1,300 +/- SF Flex Unit Riverwalk

#### Flex Unit In Riverwalk

49 Browns Cove Road, Suite 9 Ridgeland, South Carolina 29936

#### **Property Highlights**

- Located in Riverwalk just off Highway 170 in Ridgeland, SC.
- · Great access to Bluffton, Beaufort and I-95.
- Ready for Occupancy
- For access please contact Baker Wilkins at baker@naicarolinacharter.com