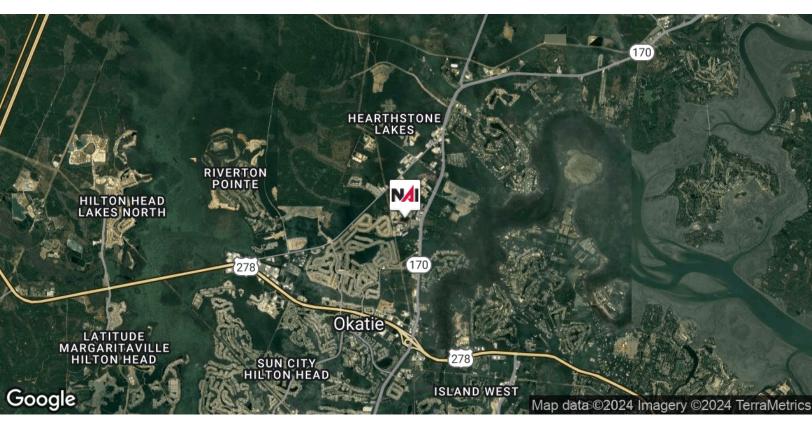

\$325,000                               |
|-----------------------|-----------------------------------------|
| Unit Size:            | 1,300+/- SF plus mezzanine              |
| Office:               | 420+/- SF                               |
| Warehouse:            | 880+/- SF (plus 400+/- SF<br>Mezzanine) |
| 2023 Property Taxes:  | \$4,959.24                              |
| 2024 Regime Budget:   | \$3,500.00                              |
| Property Type:        | Office/Warehouse                        |
| Jasper County Zoning: | General Commercial                      |
|                       |                                         |

For More Information

#### Baker Wilkins

O: 843 837 4460 x2 baker@naicarolinacharter.com

## Location Maps 1,300 +/- SF Flex Unit Riverwalk





# Retailer Map 1,300 +/- SF Flex Unit Riverwalk



# Riverwalk Aerial 1,300 +/- SF Flex Unit Riverwalk



## Loveland Plaza Aerial

1,300 +/- SF Flex Unit Riverwalk





# Floor Plan 1,300 +/- SF Flex Unit Riverwalk



49 Browns Cove Road @ Riverwalk

#### UNIT 9

FIRST FLOOR CONDITIONED 420 +/- SF WAREHOUSE 880 +/-SF

TOTAL 1,300 +/-SF

# **N**AlCarolina Charter

# Photos

1,300 +/- SF Flex Unit Riverwalk











# NAICarolina Charter

Demographics 1,300 +/- SF Flex Unit Riverwalk



| 5 Miles  | 15 Miles                                                   | 30 Miles                                                              |
|----------|------------------------------------------------------------|-----------------------------------------------------------------------|
| 31,291   |