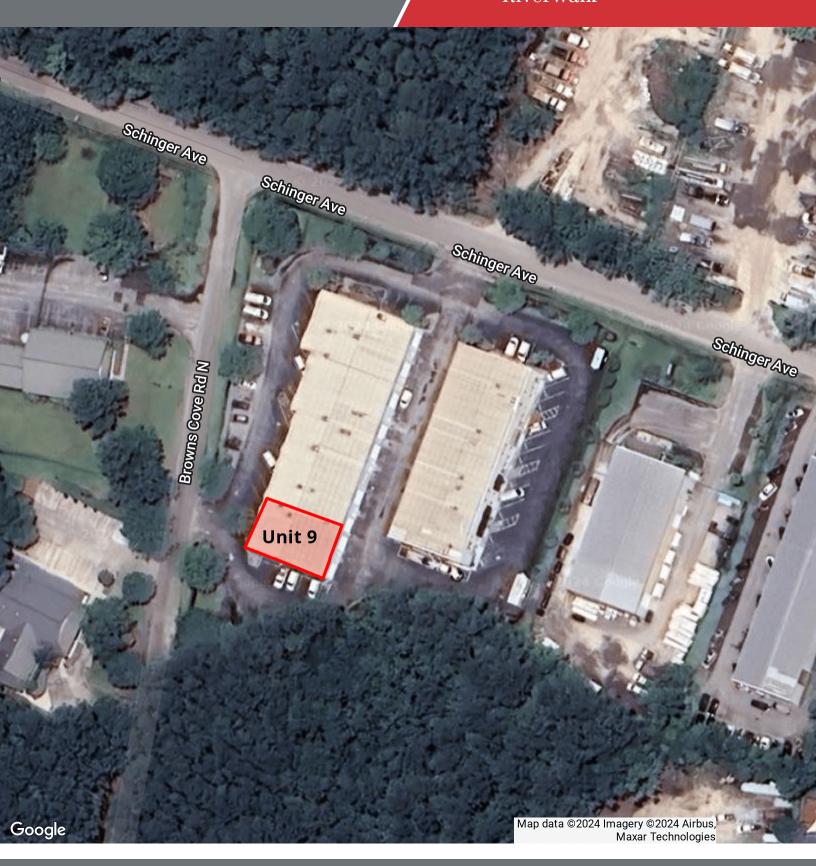

# Floor Plan 1,300 +/- SF Flex Unit Riverwalk

49 Browns Cove Road @ Riverwalk

#### UNIT 9

FIRST FLOOR CONDITIONED 420 +/- SF WAREHOUSE 880 +/-SF

TOTAL 1,300 +/-SF

#### Flex Unit In Riverwalk

49 Browns Cove Road, Suite 9 Ridgeland, South Carolina 29936