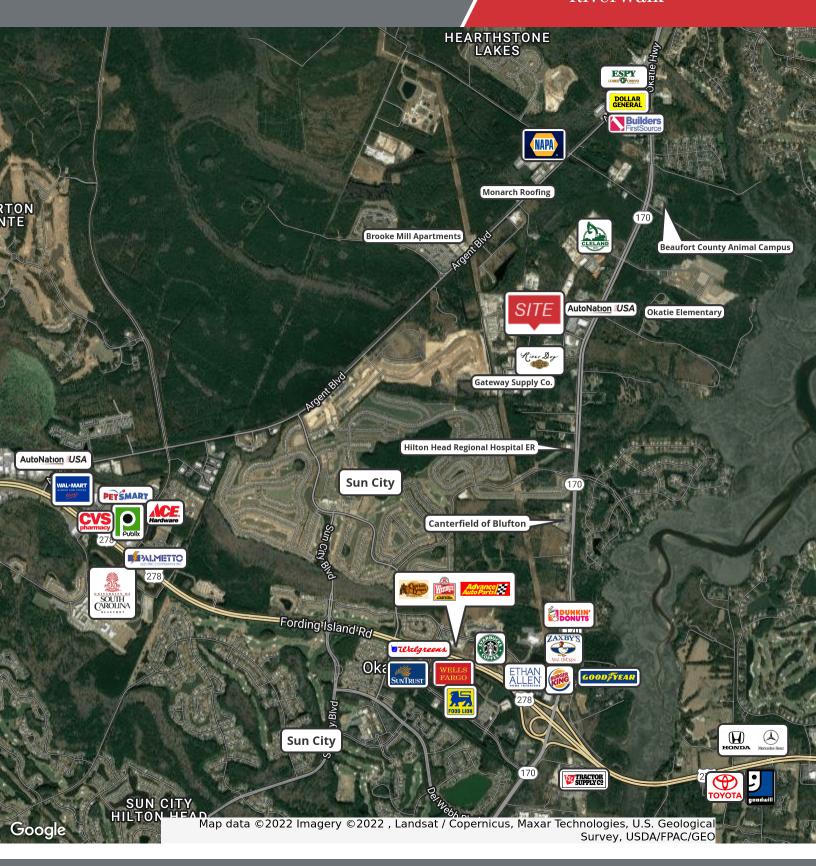

----------------|-----------------------------------------|
| Unit Size:            | 1,300+/- SF plus mezzanine              |
| Office:               | 420+/- SF                               |
| Warehouse:            | 880+/- SF (plus 400+/- SF<br>Mezzanine) |
| 2023 Property Taxes:  | \$4,959.24                              |
| 2024 Regime Budget:   | \$3,500.00                              |
| Property Type:        | Office/Warehouse                        |
| Jasper County Zoning: | General Commercial                      |
|                       |                                         |

For More Information

#### Baker Wilkins

O: 843 837 4460 x2 baker@naicarolinacharter.com

## Location Maps 1,300 +/- SF Flex Unit Riverwalk





# Retailer Map 1,300 +/- SF Flex Unit Riverwalk



# Riverwalk Aerial 1,300 +/- SF Flex Unit Riverwalk



## Loveland Plaza Aerial

1,300 +/- SF Flex Unit Riverwalk





# Floor Plan 1,300 +/- SF Flex Unit Riverwalk



49 Browns Cove Road @ Riverwalk

#### UNIT 9

FIRST FLOOR CONDITIONED 420 +/- SF WAREHOUSE 880 +/-SF

TOTAL 1,300 +/-SF

# **N**AlCarolina Charter

# Photos

1,300 +/- SF Flex Unit Riverwalk











# NAICarolina Charter

Demographics 1,300 +/- SF Flex Unit Riverwalk



| 5 Miles  | 15 Miles                                                   | 30 Miles                                                              |
|----------|------------------------------------------------------------|-----------------------------------------------------------------------|
| 31,291   | 146,862