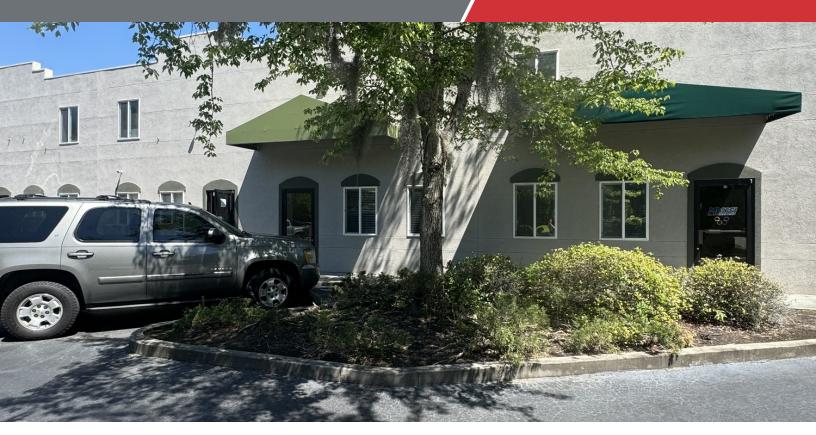

# **NA**ICarolina Charter

# For Sale 1,300 +/- SF Flex Unit Riverwalk



#### Flex Unit In Riverwalk

49 Browns Cove Road, Suite 9 Ridgeland, South Carolina 29936

#### **Property Highlights**

- Located in Riverwalk just off Highway 170 in Ridgeland, SC.
- · Great access to Bluffton, Beaufort and I-95.
- Ready for Occupancy
- For access please contact Baker Wilkins at baker@naicarolinacharter.com

#### Offering Summary

| Sale Price:           | \$325,000                               |
|-----------------------|-----------------------------------------|
| Unit Size:            | 1,300+/- SF plus mezzanine              |
| Office:               | 420+/- SF                               |
| Warehouse:            | 880+/- SF (plus 400+/- SF<br>Mezzanine) |
| 2023 Property Taxes:  | \$4,959.24                              |
| 2024 Regime Budget:   | \$3,500.00