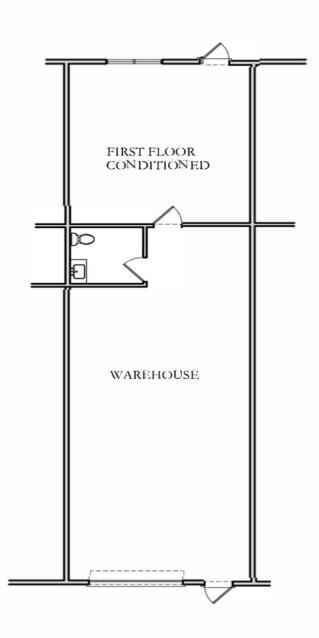

# Floor Plan 1,300 +/- SF Flex Unit Riverwalk

49 Browns Cove Road @ Riverwalk

#### UNIT 9

FIRST FLOOR CONDITIONED 420 +/- SF WAREHOUSE 880 +/-SF

TOTAL 1,300 +/-SF