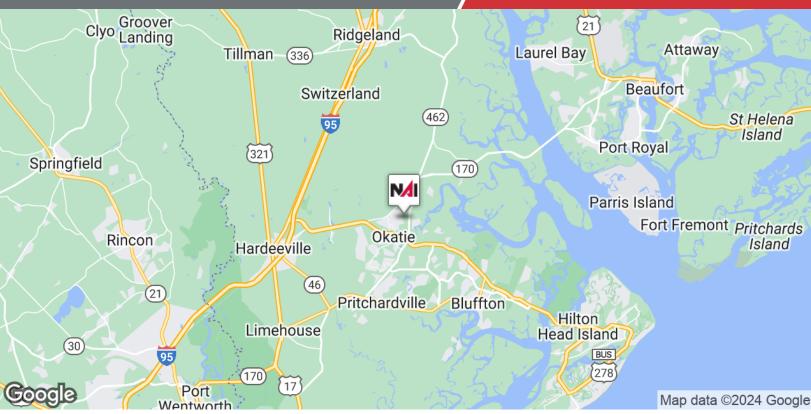

| \$325,000                               |
|-----------------------|-----------------------------------------|
| Unit Size:            | 1,300+/- SF plus mezzanine              |
| Office:               | 420+/- SF                               |
| Warehouse:            | 880+/- SF (plus 400+/- SF<br>Mezzanine) |
| 2023 Property Taxes:  | \$4,959.24                              |
| 2024 Regime Budget:   | \$3,500.00                              |
| Property Type:        | Office/Warehouse                        |
| Jasper County Zoning: | General Commercial                      |
|                       |                                         |

For More Information

#### Baker Wilkins

O: 843 837 4460 x2 baker@naicarolinacharter.com

## Location Maps 1,300 +/- SF Flex Unit Riverwalk





# Retailer Map 1,300 +/- SF Flex Unit Riverwalk



# Riverwalk Aerial 1,300 +/- SF Flex Unit Riverwalk



## Loveland Plaza Aerial

1,300 +/- SF Flex Unit Riverwalk





# Floor Plan 1,300 +/- SF Flex Unit Riverwalk



49 Browns Cove Road @ Riverwalk

#### UNIT 9

FIRST FLOOR CONDITIONED 420 +/- SF WAREHOUSE 880 +/-SF

TOTAL 1,300 +/-SF

# **N**AlCarolina Charter

# Photos

1,300 +/- SF Flex Unit Riverwalk











# NAICarolina Charter

Demographics 1,300 +/- SF Flex Unit Riverwalk



| 5 Miles  | 15 Miles                                                   | 30 Miles                                                              |
|----------|------------------------------------------------------------|-----------------------------------------------------------------------|
| 31,291