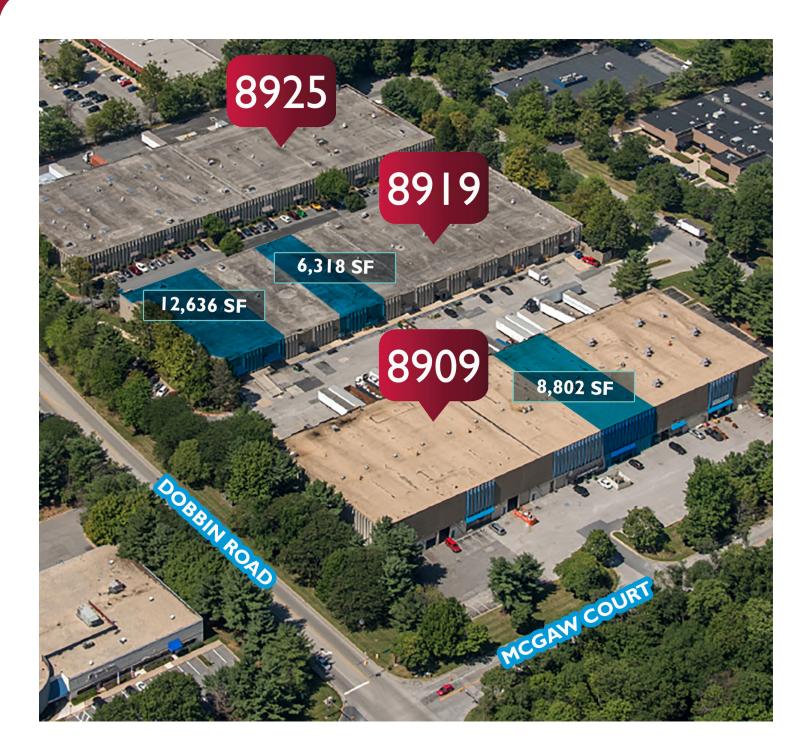

# INDUSTRIAL FOR LEASE 8919 MCGAW CT. Columbia, MD 21045

Available: 6,318 - 12,636 SF

#### **AVAILABLE SPACES**

| SPACE            | LEASE RATE                | SIZE (SF) |
|------------------|---------------------------|-----------|
| 8919 - Bay 7     | Call for more information | 6,318 SF  |
| 8919 - Bay 10-11 | Call for more information | 12,636 SF |

Bay 7: 6,318 SF industrial space with bathroom | Bay 10-11: 12,636 SF industrial space with office and bathroom

8919 McGaw truck court

Kate Jordan, SIOR Principal 410.336.5314 kjordan@lee-associates.com Marley Welsh, SIOR Principal 443.741.4050 mwelsh@lee-associates.com