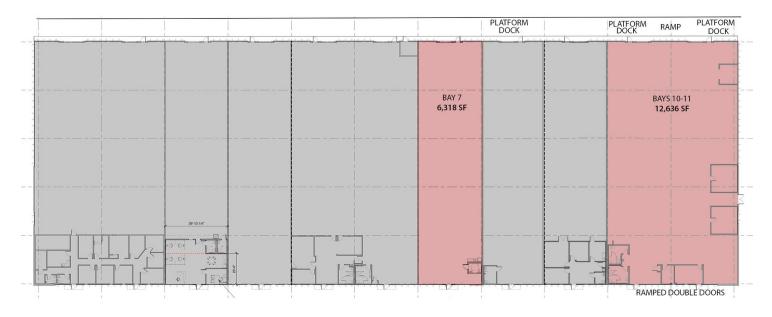

#### **AVAILABLE SPACES**

| SPACE            | LEASE RATE                | SIZE (SF) |
|------------------|---------------------------|-----------|
| 8919 - Bay 7     | Call for more information | 6,318 SF  |
| 8919 - Bay 10-11 | Call for more information | 12,636 SF |

Bay 7: 6,318 SF industrial space with bathroom | Bay 10-11: 12,636 SF industrial space with office and bathroom

8919 McGaw truck court

Kate Jordan, SIOR Principal 410.336.5314 kjordan@lee-associates.com Marley Welsh, SIOR Principal 443.741.4050 mwelsh@lee-associates.com