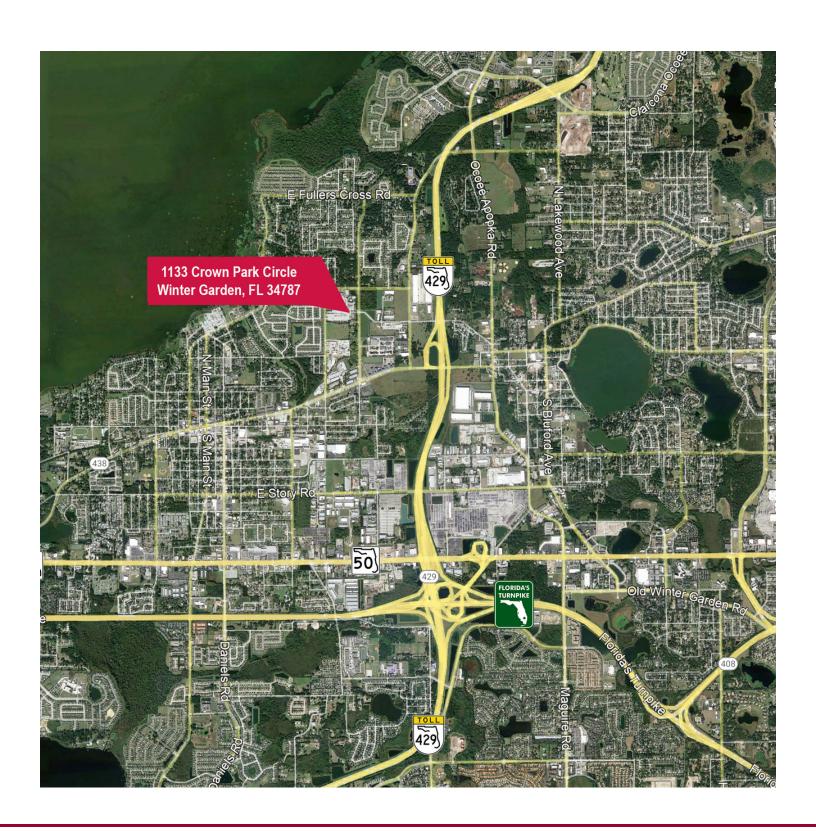

### 1133 CROWN PARK CIRCLE | WINTER GARDEN, FL 34787

#### LISTING DATA

Available SF: -

Year Built: 2001

Parking: 27 Spaces

1-2 Zoning:

Land Size: 1.03 Acres

Comments: Freestanding, single tenant facility with 100% office buildout in excellent condition and ready for occupancy. Building comes partially furnished and offers onsite parking with a fully fenced rear lot for security. With a mix of private executive size offices, large open air work areas and fully wired for todays technology, this facility will work for a number of professional uses. This location provides easy access to the Florida Turnpike, Western Beltway SR 429, Highway 50 and the East West Expressway.