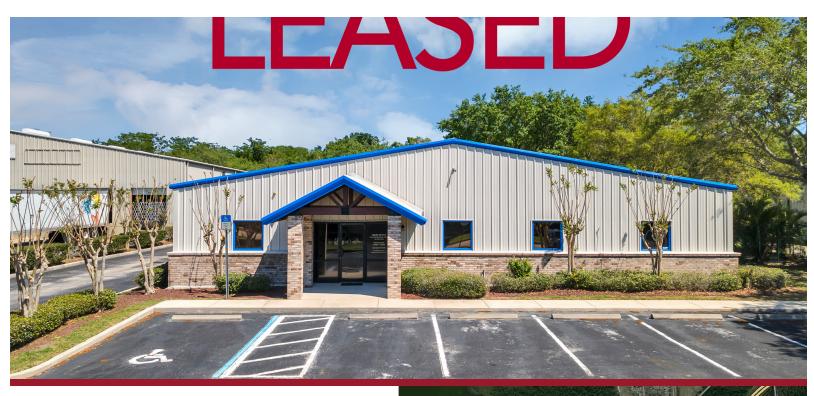

#### LISTING DATA

Available SF: -

Year Built: 2001

Parking: 27 Spaces

1-2 Zoning:

Land Size: 1.03 Acres

Comments: Freestanding, single tenant facility with 100% office buildout in excellent condition and ready for occupancy. Building comes partially furnished and offers onsite parking with a fully fenced rear lot for security. With a mix of private executive size offices, large open air work areas and fully wired for todays technology, this facility will work for a number of professional uses. This location provides easy access to the Florida Turnpike, Western Beltway SR 429, Highway 50 and the East West Expressway.

# 1133 CROWN PARK CIRCLE | WINTER GARDEN, FL 34787