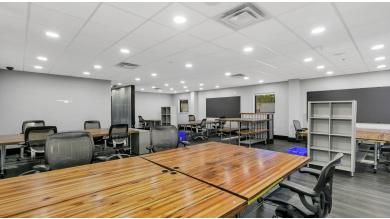

#### LISTING DATA

Available SF: -

Year Built: 2001

Parking: 27 Spaces

1-2 Zoning:

Land Size: 1.03 Acres

Comments: Freestanding, single tenant facility with 100% office buildout in excellent condition and ready for occupancy. Building comes partially furnished and offers onsite parking with a fully fenced rear lot for security. With a mix of private executive size offices, large open air work areas and fully wired for todays technology, this facility will work for a number of professional uses. This location provides easy access to the Florida Turnpike, Western Beltway SR 429, Highway 50 and the East West Expressway.