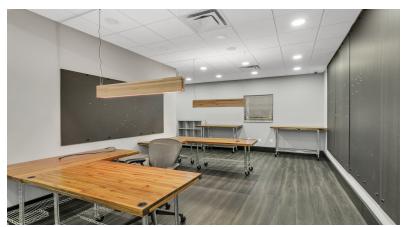

#### LISTING DATA

Available SF: -

Year Built: 2001

Parking: 27 Spaces

1-2 Zoning:

Land Size: 1.03 Acres

Comments: Freestanding, single tenant facility with 100% office buildout in excellent condition and ready for occupancy. Building comes partially furnished and offers onsite parking with a fully fenced rear lot for security. With a mix of private executive size offices, large open air work areas and fully wired for todays technology, this facility will work for a number of professional uses. This location provides easy access to the Florida Turnpike, Western Beltway SR 429, Highway 50 and the East West Expressway.