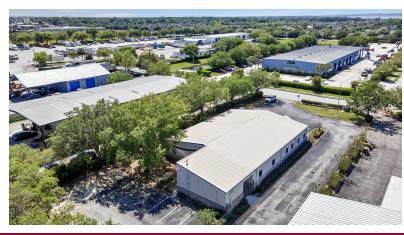

#### LISTING DATA

Available SF: -

Year Built: 2001

Parking: 27 Spaces

1-2 Zoning:

Land Size: 1.03 Acres

Comments: Freestanding, single tenant facility with 100% office buildout in excellent condition and ready for occupancy. Building comes partially furnished and offers onsite parking with a fully fenced rear lot for security. With a mix of private executive size offices, large open air work areas and fully wired for todays technology, this facility will work for a number of professional uses. This location provides easy access to the Florida Turnpike, Western Beltway SR 429, Highway 50 and the East West Expressway.