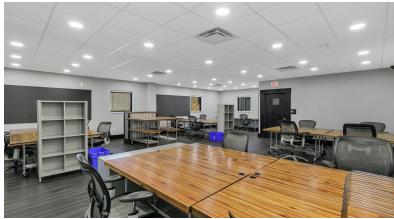

#### LISTING DATA

Available SF: -

Year Built: 2001

Parking: 27 Spaces

1-2 Zoning:

Land Size: 1.03 Acres

Comments: Freestanding, single tenant facility with 100% office buildout in excellent condition and ready for occupancy. Building comes partially furnished and offers onsite parking with a fully fenced rear lot for security. With a mix of private executive size offices, large open air work areas and fully wired for todays technology, this facility will work for a number of professional uses. This location provides easy access to the Florida Turnpike, Western Beltway SR 429, Highway 50 and the East West Expressway.