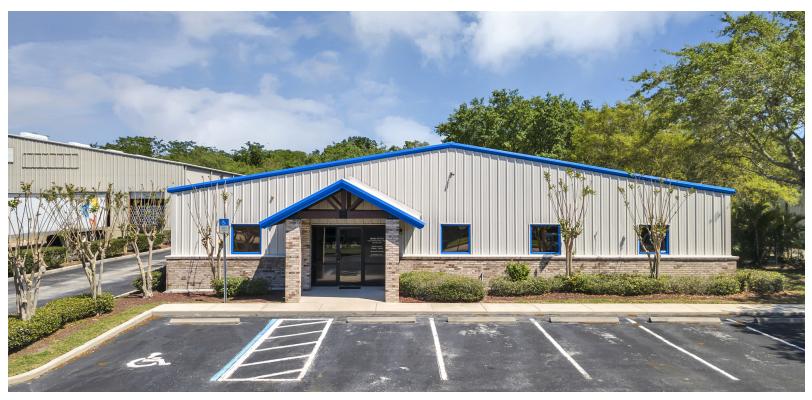

#### LISTING DATA

Available SF: -

Year Built: 2001

Parking: 27 Spaces

1-2 Zoning:

Land Size: 1.03 Acres

Comments: Freestanding, single tenant facility with 100% office buildout in excellent condition and ready for occupancy. Building comes partially furnished and offers onsite parking with a fully fenced rear lot for security. With a mix of private executive size offices, large open air work areas and fully wired for todays technology, this facility will work for a number of professional uses. This location provides easy access to the Florida Turnpike, Western Beltway SR 429, Highway 50 and the East West Expressway.