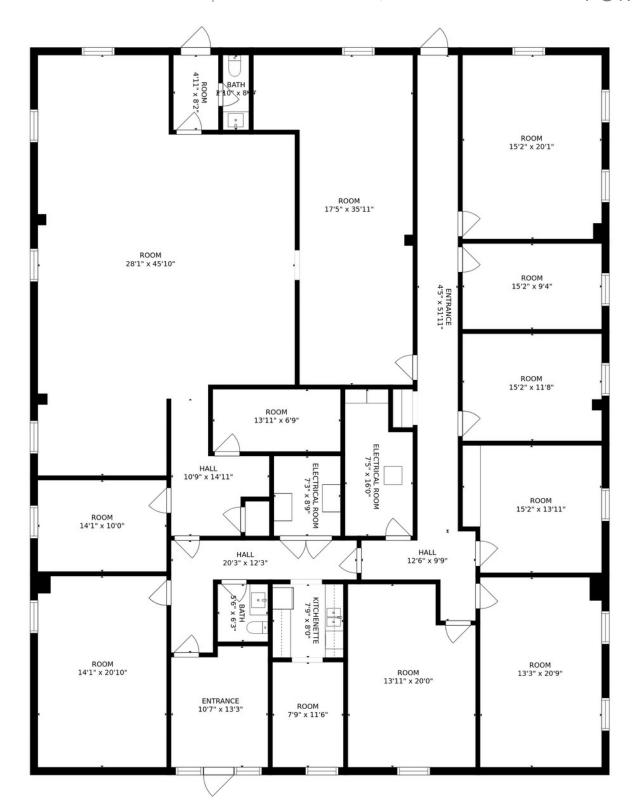

#### LISTING DATA

Available SF: -

Year Built: 2001

Parking: 27 Spaces

1-2 Zoning:

Land Size: 1.03 Acres

Comments: Freestanding, single tenant facility with 100% office buildout in excellent condition and ready for occupancy. Building comes partially furnished and offers onsite parking with a fully fenced rear lot for security. With a mix of private executive size offices, large open air work areas and fully wired for todays technology, this facility will work for a number of professional uses. This location provides easy access to the Florida Turnpike, Western Beltway SR 429, Highway 50 and the East West Expressway.