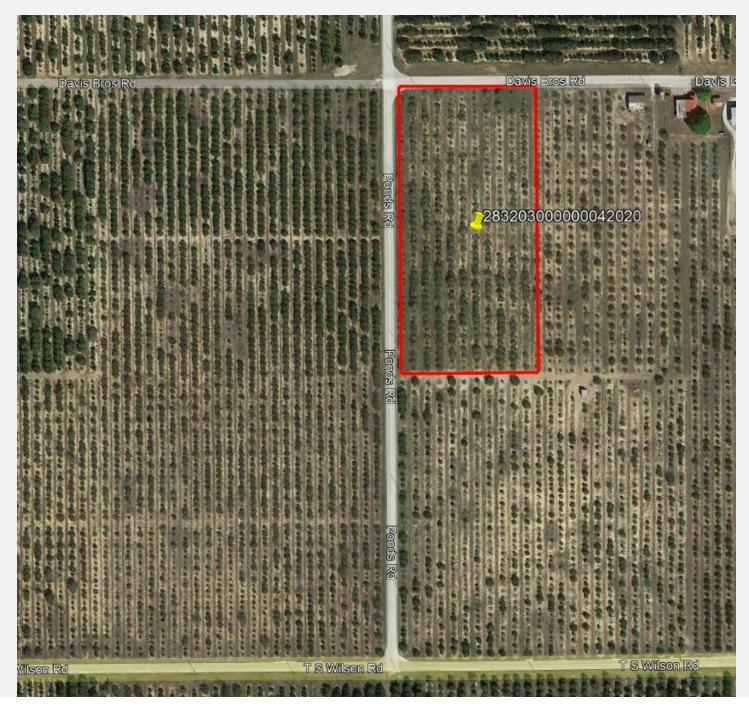

### **OFFERING SUMMARY**

\$100,000 **Listing Price** 4.58 Acres Acres \$21,834 **Price Per Acre** Polk County Agriculture Zoning Electricity **Utilities** Candler Sand Soils Taxes 283203000000042020 **Parcel IDs** 27.7218452, -81.5101306 Coordinates 630 ft Frontage **Real Estate Taxes** \$3.03

### LOCATION DESCRIPTION

4.58 acres vacant land. Perfect for a home site.