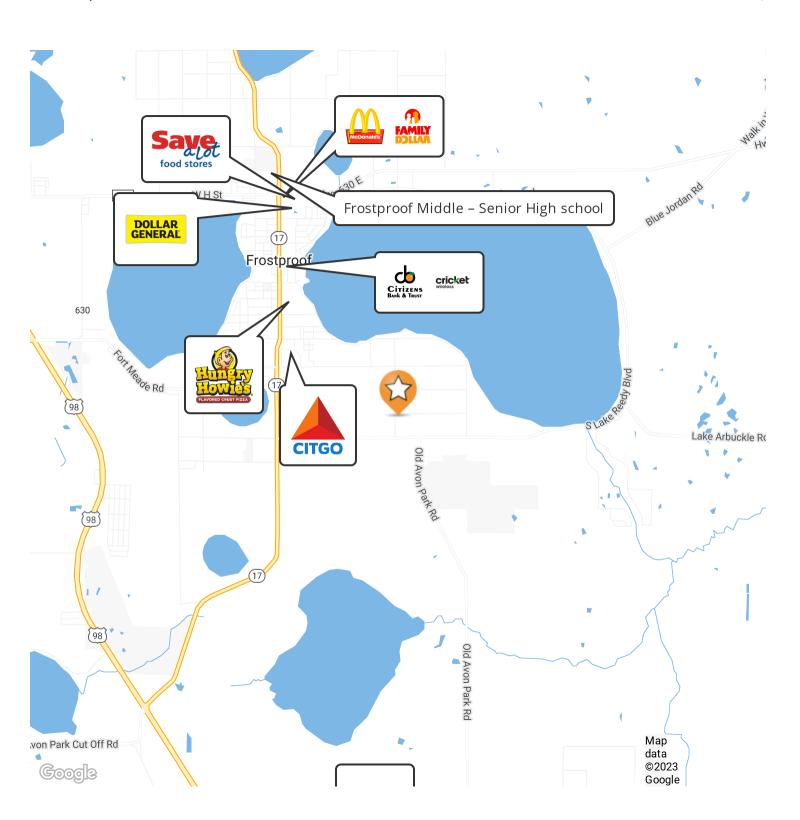

### **PROPERTY OVERVIEW**

This secluded 4.58 acre lot is perfect for building your dream home and putting up some privacy fences! You'll be minutes away from all of the shopping, restaurants and schools that you need in this close knit community with US 27 right outside its gates.

### **DRIVE TIMES**

5 minutes to Frostproof 17 minutes to Avon Park 42 minutes to Winter Haven 84 minutes to Orlando 90 minutes to Tampa