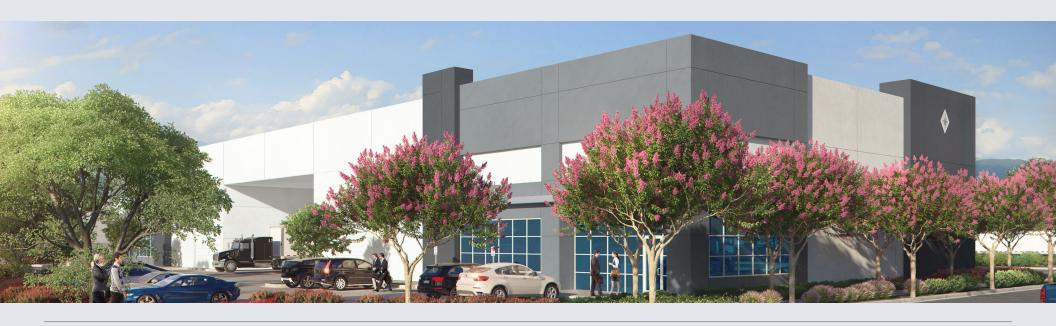

#### ABOUT THE PROPERTY

This project is the latest from Phelan Development in the Tualatin submarket. A flat 7.5 acre infill site located adjacent to Lakeside Lumber, AirGas, and Arlington Commons. The project offers the ability to deliver 60,000 to 100,000 SF building with expansion, yard/truck storage, and surplus parking for excess parking needs.

#### PROPERTY HIGHLIGHTS

- Located in major Tualatin industrial hub
- Flexible design allows for functional distribution or manufacturing operations
- Built-to-suit office