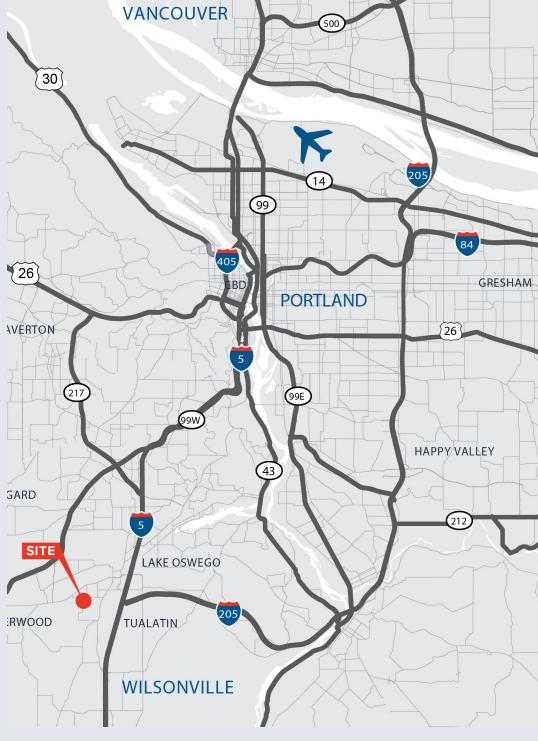

#### THE LOCATION

Located directly off SW Tualatin-Sherwood Road just west of Teton Avenue in the heart of the City of Tualatin's industrial district. The property is accessible to I-5 and I-205.

#### **ABOUT TUALATIN**

Tualatin is one of the most active and desirable industrial submarkets in the Portland metro area. The submarket offers unique access between Highway 217 and I-205 along I-5. It has become a "mature" market with limited opportunities for new development.

Tualatin is part of the South I-5 corridor market. Its neighboring cities are the economic engine of Washington County, the fastest-growing county in the state and the second largest in terms of employment. Major employers in the immediate vicinity include LAM Research, Lakeside Lumber, Javelin Logistics, Columbia Corrugated Box, Portland General Electric, and Pacific Foods.