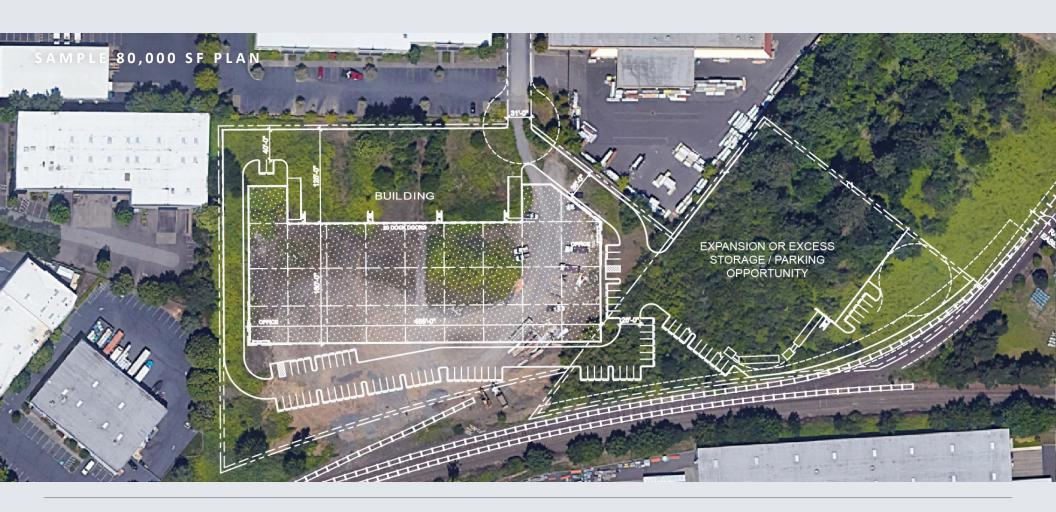

#### ABOUT THE PROPERTY

This project is the latest from Phelan Development in the Tualatin submarket. A flat 7.5 acre infill site located adjacent to Lakeside Lumber, AirGas, and Arlington Commons. The project offers the ability to deliver 60,000 to 100,000 SF building with expansion, yard/truck storage, and surplus parking for excess parking needs.

#### PROPERTY HIGHLIGHTS

- Located in major Tualatin industrial hub
- Flexible design allows for functional distribution or manufacturing operations
- Built-to-suit office