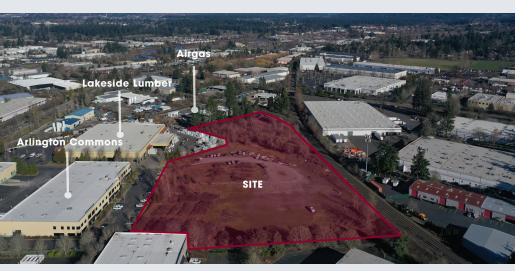

#### ABOUT THE PROPERTY

This project is the latest from Phelan Development in the Tualatin submarket. A flat 7.5 acre infill site located adjacent to Lakeside Lumber, AirGas, and Arlington Commons. The project offers the ability to deliver 60,000 to 100,000 SF building with expansion, yard/truck storage, and surplus parking for excess parking needs.

#### THE LOCATION

Located directly off SW Tualatin-Sherwood Road just west of Teton Avenue in the heart of the City of Tualatin's industrial district. The property is accessible to I-5 and I-205.

Tualatin is part of the South I-5 corridor market. Its neighboring cities are the economic engine of Washington County, the fastest-growing county in the state and the second largest in terms of employment. Major employers in the immediate vicinity include LAM Research, Lakeside Lumber, Javelin Logistics, Columbia Corrugated Box, Portland General Electric, and Pacific Foods.